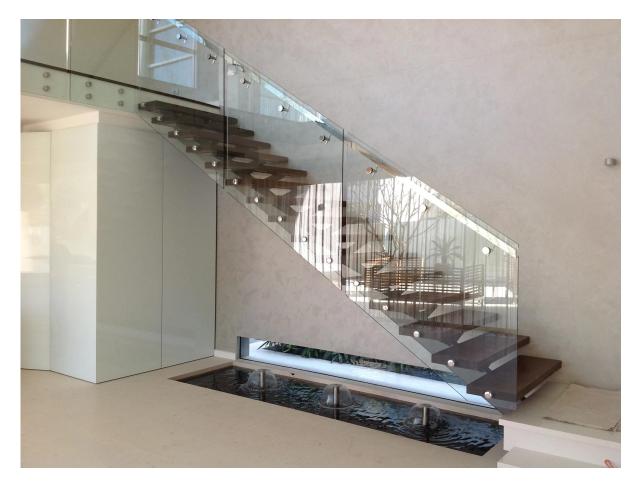

SF-50T

Model No.: SF-50T Weight: 3236g/pc

Size: 50x10mm cap,50x30mm body,silicon rubber gasket included

Mounting plate size: 200x100x10mm

Project show
Deck railing

Staircase railing

Balcony railing