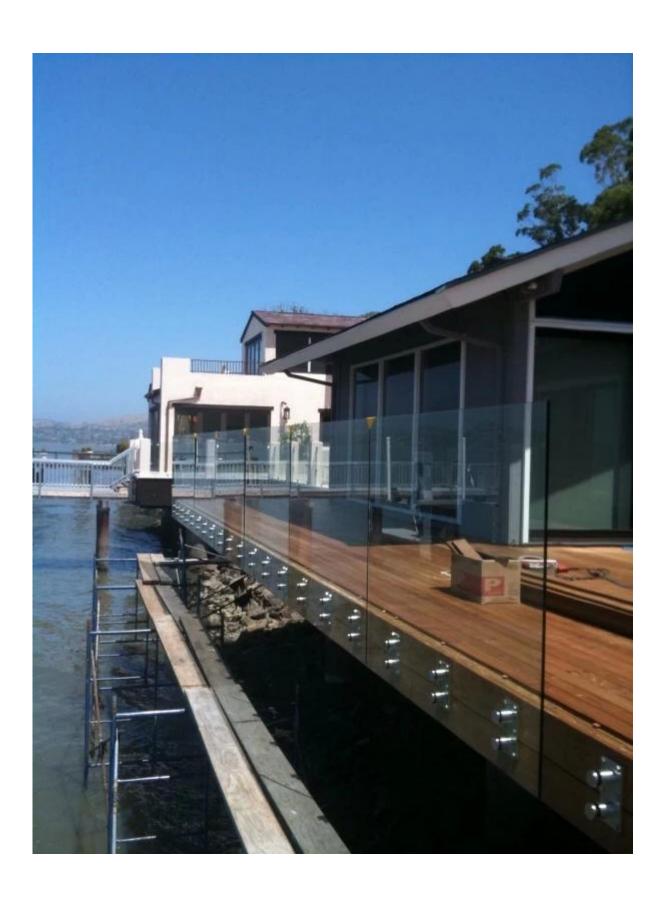

SF-50T

Model No.: SF-50T Weight: 3236g/pc

Size: 50x10mm cap,50x30mm body,silicon rubber gasket included

Mounting plate size: 200x100x10mm

Project show
Deck railing

Staircase railing

Balcony railing