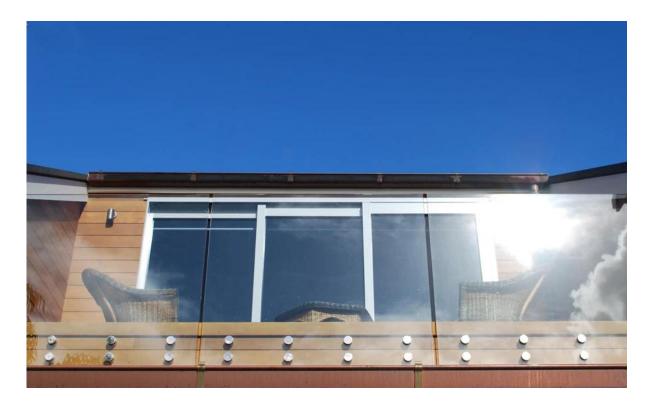

SF-50T

Model No.: SF-50T Weight: 3236g/pc

Size: 50x10mm cap,50x30mm body,silicon rubber gasket included

Mounting plate size: 200x100x10mm

Project show
Deck railing

Staircase railing

Balcony railing