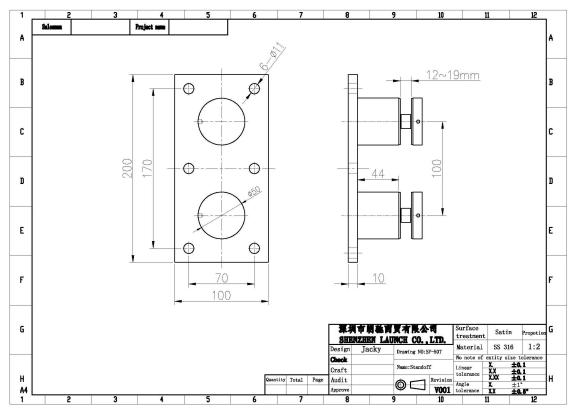

SF-50T

Model No.: SF-50T Weight: 3236g/pc

Size: 50x10mm cap,50x30mm body,silicon rubber gasket included

Mounting plate size: 200x100x10mm

Project show
Deck railing

Staircase railing

Balcony railing