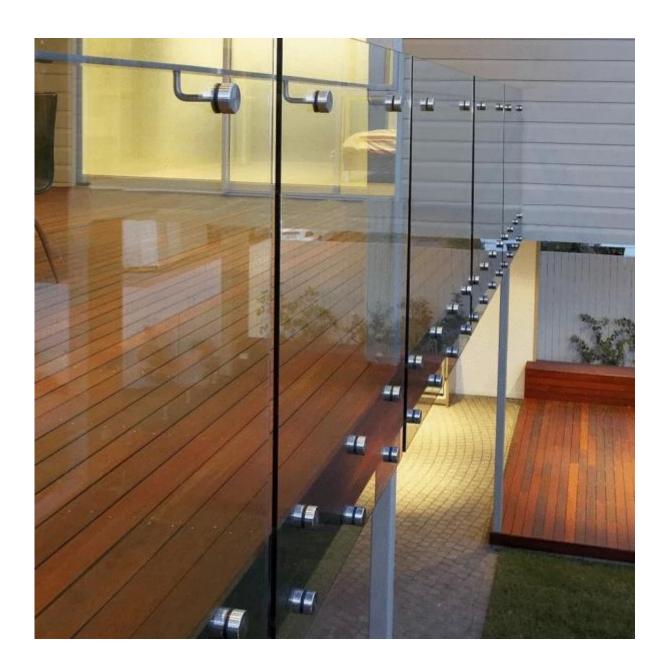

SF-50T

Model No.: SF-50T Weight: 3236g/pc

Size: 50x10mm cap,50x30mm body,silicon rubber gasket included

Mounting plate size: 200x100x10mm

Project show
Deck railing

Staircase railing

Balcony railing