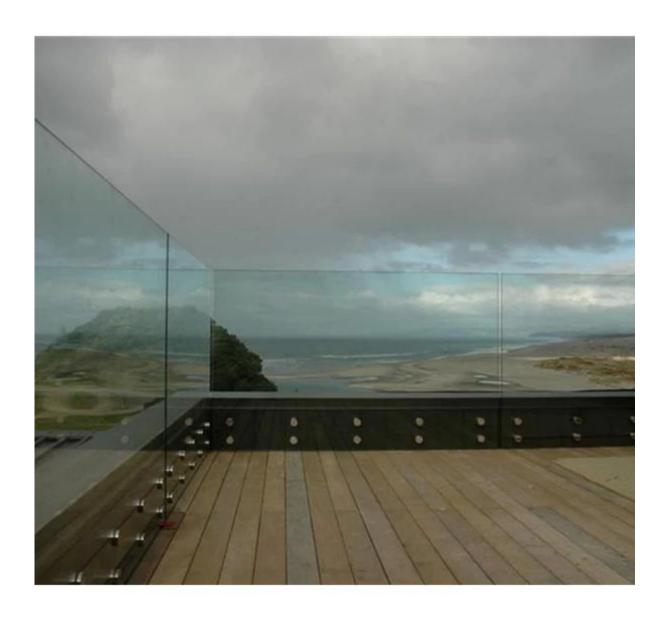

SF-50T

Model No.: SF-50T Weight: 3236g/pc

Size: 50x10mm cap,50x30mm body,silicon rubber gasket included

Mounting plate size: 200x100x10mm

Project show
Deck railing

Staircase railing

Balcony railing