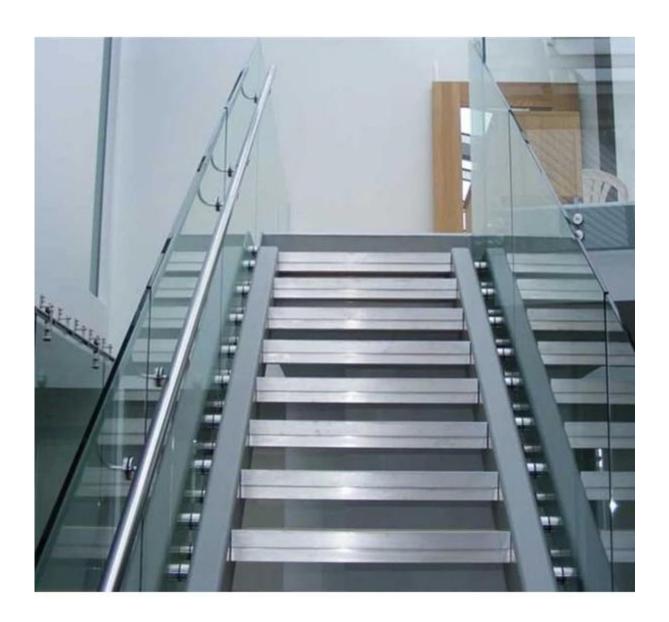

SF-50T

Model No.: SF-50T Weight: 3236g/pc

Size: 50x10mm cap,50x30mm body,silicon rubber gasket included

Mounting plate size: 200x100x10mm

Project show
Deck railing

Staircase railing

Balcony railing