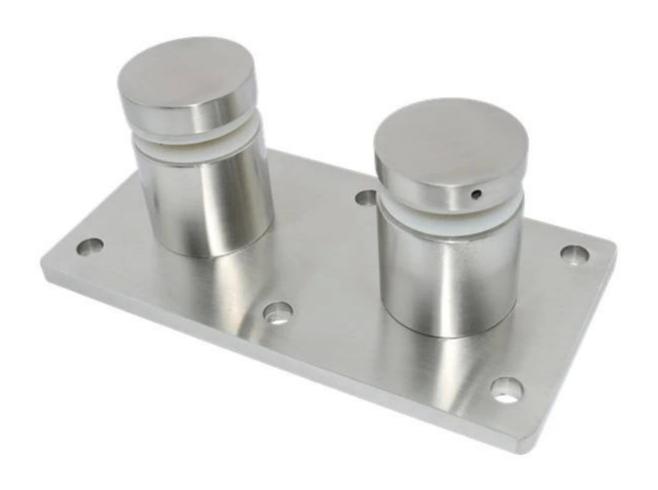

SF-50T

Model No.: SF-50T Weight: 3236g/pc

Size: 50x10mm cap,50x30mm body,silicon rubber gasket included

Mounting plate size: 200x100x10mm

Project show
Deck railing

Staircase railing

Balcony railing