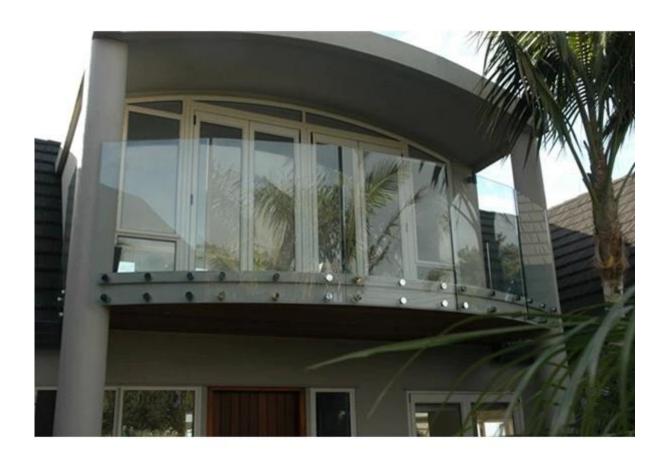

SF-50T

Model No.: SF-50T Weight: 3236g/pc

Size: 50x10mm cap,50x30mm body,silicon rubber gasket included

Mounting plate size: 200x100x10mm

Project show
Deck railing

Staircase railing

Balcony railing