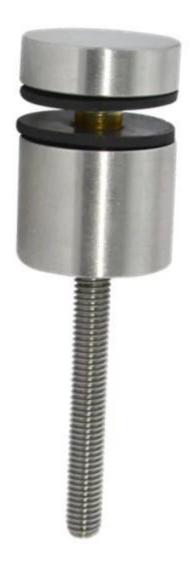

## Products details

SF-30

Model No.: SF-30 Weight: 245g/pc

Size: 30x10mm cap,30x25mm body,M8x100 bolt,silicon rubber gasket included

Model No.: SF-50 (1200x1200mm glass needs 4 pcs SF-50)

Weight: 742g/pc

Size: 50x10mm cap,50x30mm body,M12x120 bolt,silicon rubbergasket included