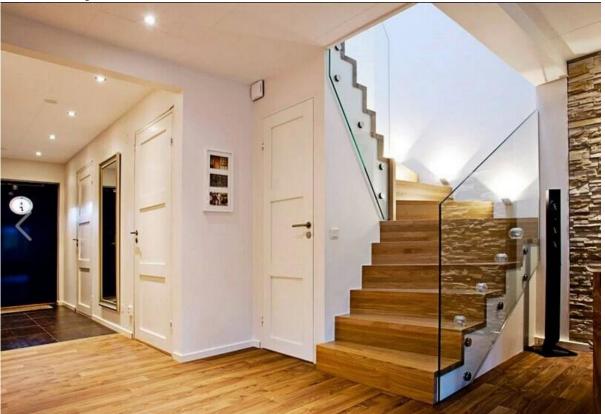

SF-50T

Model No.: SF-50T Weight: 3236g/pc

Size: 50x10mm cap,50x30mm body,silicon rubber gasket included

Mounting plate size: 200x100x10mm

Project show
Deck railing

Staircase railing

Balcony railing