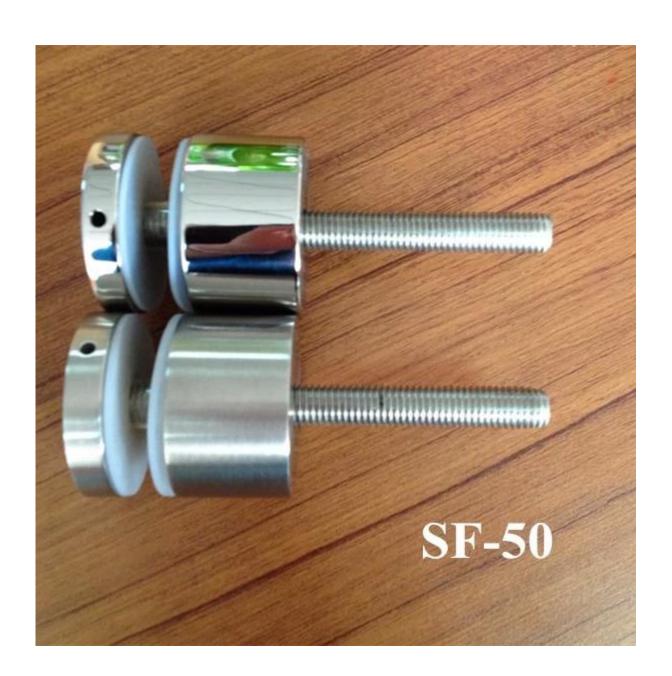

## Products details

SF-30

Model No.: SF-30 Weight: 245g/pc

Size: 30x10mm cap,30x25mm body,M8x100 bolt,silicon rubber gasket included

Model No.: SF-50 (1200x1200mm glass needs 4 pcs SF-50)

Weight: 742g/pc

Size: 50x10mm cap,50x30mm body,M12x120 bolt,silicon rubbergasket included