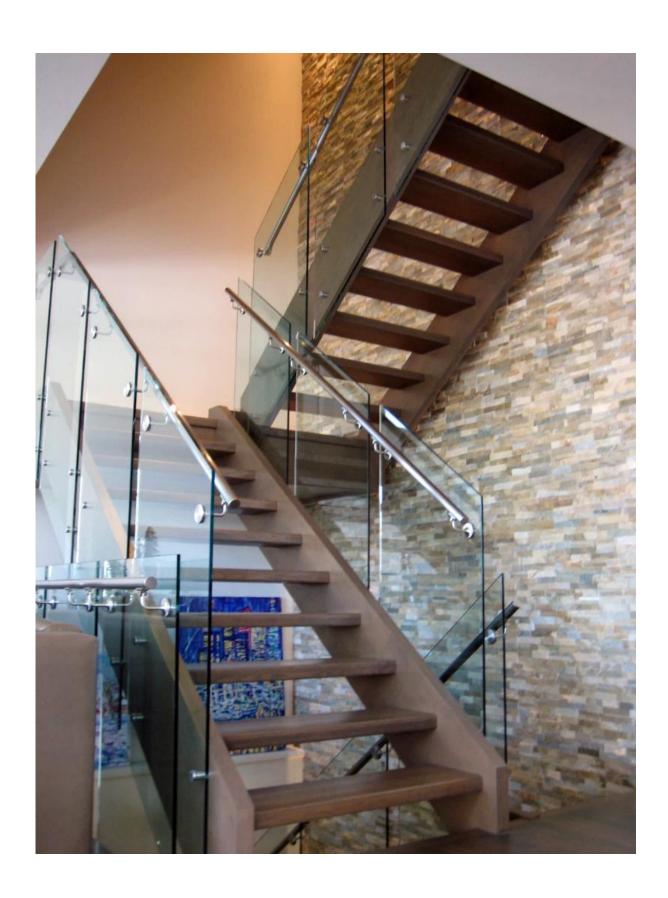

SF-50T

Model No.: SF-50T Weight: 3236g/pc

Size: 50x10mm cap,50x30mm body,silicon rubber gasket included

Mounting plate size: 200x100x10mm

Project show
Deck railing

Staircase railing

Balcony railing