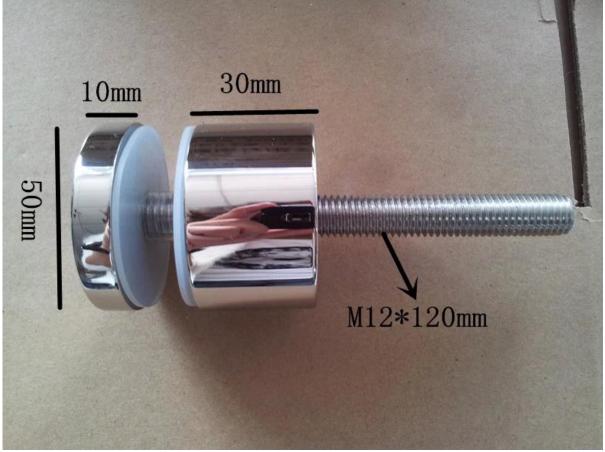

## Products details

SF-30

Model No.: SF-30 Weight: 245g/pc

Size: 30x10mm cap,30x25mm body,M8x100 bolt,silicon rubber gasket included

Model No.: SF-50 (1200x1200mm glass needs 4 pcs SF-50)

Weight: 742g/pc

Size: 50x10mm cap,50x30mm body,M12x120 bolt,silicon rubbergasket included