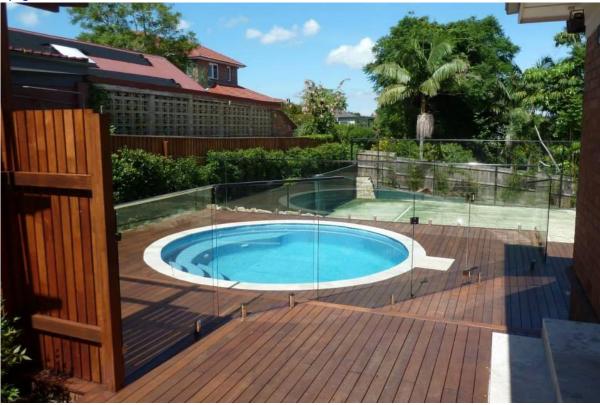

\* glass pool fence (with RCM spigot)

Link for more detailed info:<u>spigot for frameless glass railing, core drill spigot, round glass</u> <u>spigot</u>

\* glass railing (with SCM spigot) Link for more detailed info:<u>stainless steel 316 / duplex 2206 square core drilled pool fence</u> <u>glass spigot , SCM</u>