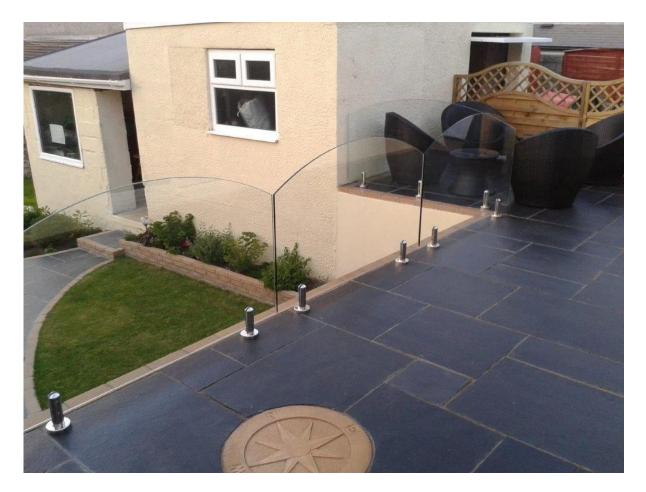

Spigot types:

Square core drill spigot (mode No.SCM) Round core drill spigot (mode No.RCM) Square base plate spigot (mode No.SBM) Round base plate spigot (mode No.RBM)

We have extensive experience in the glass fencing industry and we are always happy to consult on design also to help create the perfect glass fence to suit your taste and home. Contact us today for our expert advice and service of glass fencing.