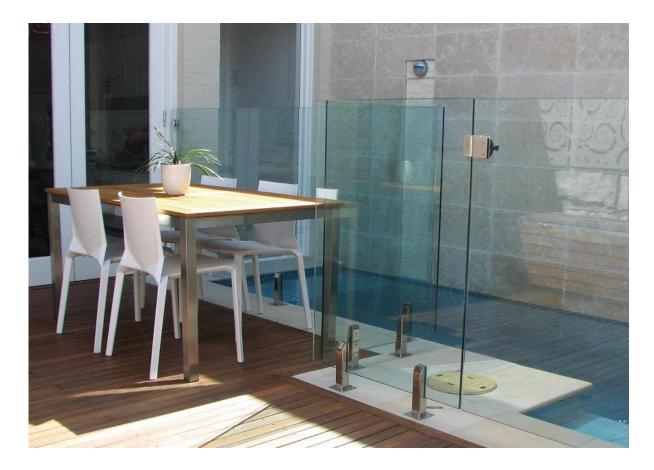

\* outdoor door glass railing(with RBM spigot)

Link for more detailed info:<u>stainless steel round fencing spigot for frameless glass railing design, deck</u> <u>railing spigot, base plate fence spigot</u>