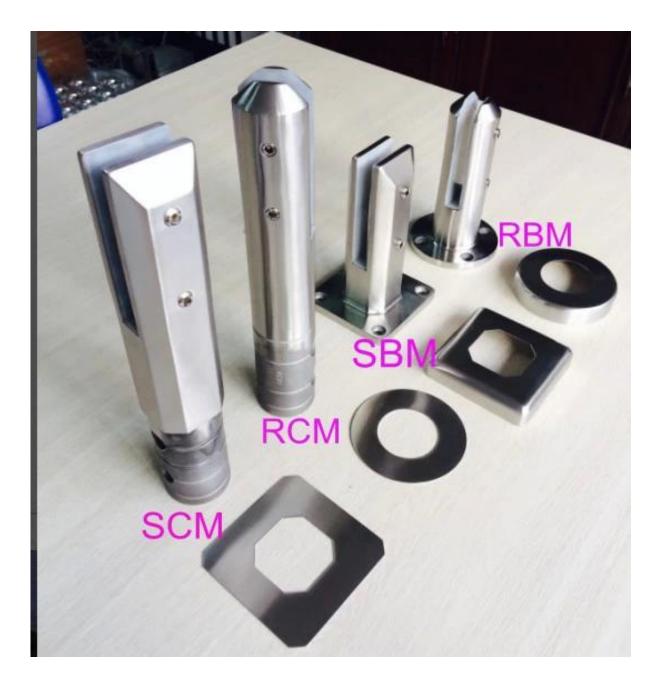

\* glass pool fence (with RCM spigot)

Link for more detailed info:<u>spigot for frameless glass railing, core drill spigot, round glass</u> <u>spigot</u>

\* glass railing (with SCM spigot) Link for more detailed info:<u>stainless steel 316 / duplex 2206 square core drilled pool fence</u> <u>glass spigot , SCM</u>

\* indoor glass railing with slotted handrail (with SBM spigot)

Link for more detailed info:<u>New product release square spigot /mini post for frameless glass pool</u> <u>fencing,stainless steel 316 / 2205 square spigot</u>

\* outdoor door glass railing(with RBM spigot)

Link for more detailed info:<u>stainless steel round fencing spigot for frameless glass railing design, deck</u> <u>railing spigot, base plate fence spigot</u>

Spigot types:

Square core drill spigot (mode No.SCM) Round core drill spigot (mode No.RCM) Square base plate spigot (mode No.SBM) Round base plate spigot (mode No.RBM)

We have extensive experience in the glass fencing industry and we are always happy to consult on design also to help create the perfect glass fence to suit your taste and home. Contact us today for our expert advice and service of glass fencing.