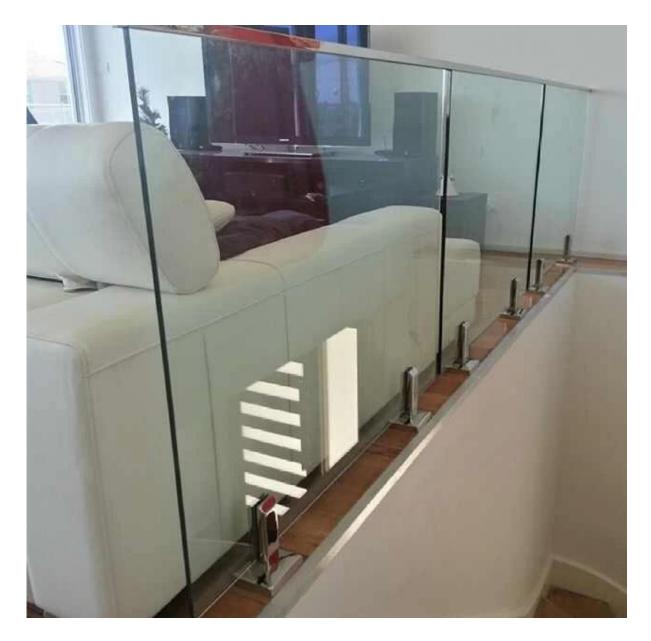

\* indoor glass railing with slotted handrail (with SBM spigot)

Link for more detailed info:<u>New product release square spigot /mini post for frameless glass pool</u> <u>fencing,stainless steel 316 / 2205 square spigot</u>