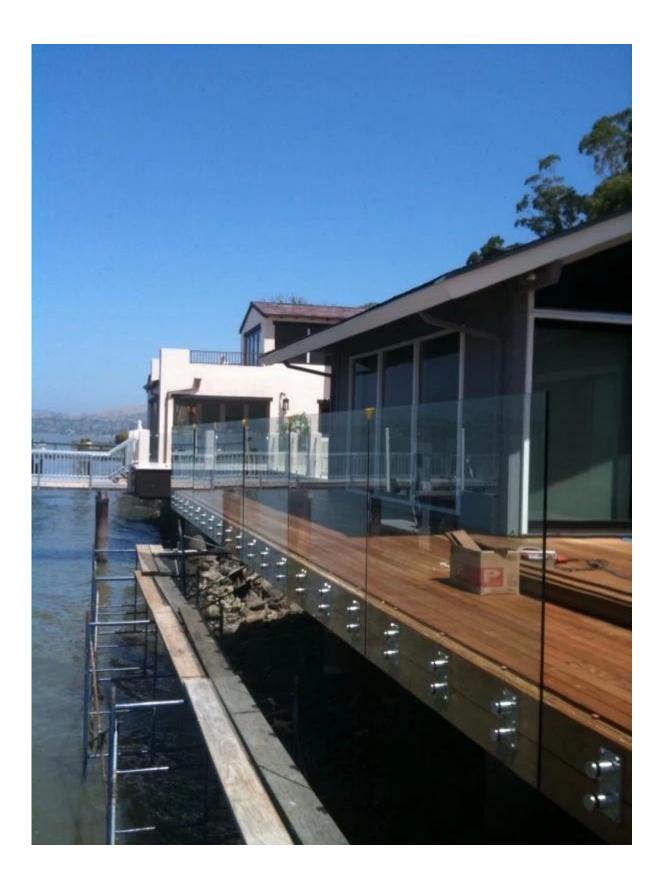

# Base plate type twins glass standoff pin for balcony frameless glass railing standoff bolts

The standoff can be mounted to both wooden and concrete floor.

Application places: outdoor glass railing and indoor glass railing system

Application areas: balcony glass railing staircase glass railing design terrace glass railing design etc. **Product Show:** 

## **Project Photos:**

outdoor and indoor glass standoff, frameless standoff glass railing design, stainless steel glass standoff bracket, glass standoff pin

Stainless steel glass standoff for frameless glass balustrade