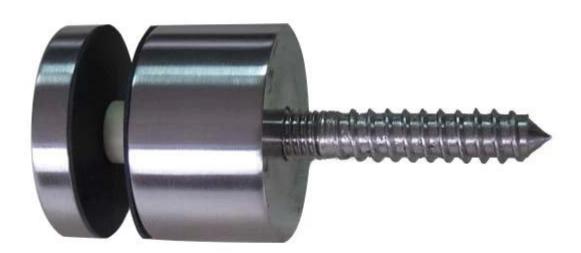

### OTHER TYPES GLASS RAILING STANDOFFS AVAILABLE: Dia 50mm Glass Standoff in Satin Finish:

Dia 50mm Glass Standoff in Mirror Finish:

With concrete bolt & wood screw:

Real products:

Technical drawing:

|          |       |      |                 |       | 可更有限公<br>UNCH CO., |          | Surface<br>treatment |           |                | Propoti |
|----------|-------|------|-----------------|-------|--------------------|----------|----------------------|-----------|----------------|---------|
|          |       |      | Design<br>Check | Jacky | Drawing NO:SF-50   |          | Material             |           |                | 1:1     |
|          |       |      |                 |       |                    |          | No note of           | ontity    | tity size tole |         |
|          |       |      | Craft           |       | Name: Standof      | r        | Lineer<br>tolerance  | XX        | ±0.<br>±0.     |         |
| Quantity | Total | Page | Audit           |       | A-1                | Revision |                      | XXX       | ±0.            | 1       |
|          |       |      | Approve         |       | $\oplus$           | ¥001     | Angle<br>tolerance   | X.<br>X.X | ±1<br>±0.      |         |