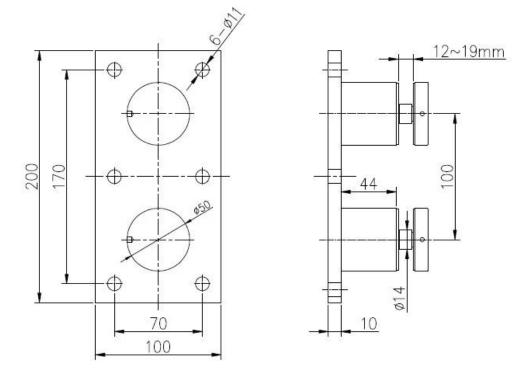

# Base plate type twins glass standoff pin for balcony frameless glass railing standoff bolts

The standoff can be mounted to both wooden and concrete floor.

Application places: outdoor glass railing and indoor glass railing system

Application areas: balcony glass railing staircase glass railing design terrace glass railing design etc. **Product Show:** 









## **Technical Drawing:**



### OTHER TYPES GLASS RAILING STANDOFFS AVAILABLE: Dia 50mm Glass Standoff in Satin Finish:



Dia 50mm Glass Standoff in Mirror Finish:





With concrete bolt & wood screw:





Real products:





Technical drawing:





|          |       |      |                 |       | 可更有限公<br>UNCH CO., |          | Surface<br>treatment |           |                | Propoti |
|----------|-------|------|-----------------|-------|--------------------|----------|----------------------|-----------|----------------|---------|
|          |       |      | Design<br>Check | Jacky | Drawing NO:SF-50   |          | Material             |           |                | 1:1     |
|          |       |      |                 |       |                    |          | No note of           | ontity    | tity size