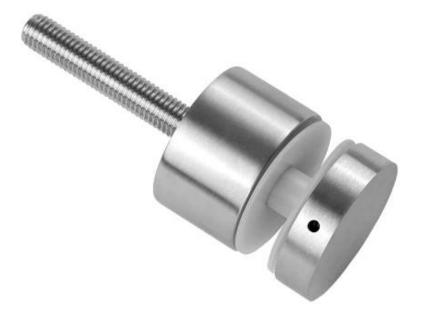

# Base plate type twins glass standoff pin for balcony frameless glass railing standoff bolts

The standoff can be mounted to both wooden and concrete floor.

Application places: outdoor glass railing and indoor glass railing system

Application areas: balcony glass railing staircase glass railing design terrace glass railing design etc. **Product Show:** 