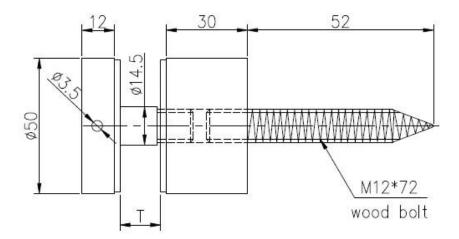

### OTHER TYPES GLASS RAILING STANDOFFS AVAILABLE: Dia 50mm Glass Standoff in Satin Finish:

Dia 50mm Glass Standoff in Mirror Finish:

With concrete bolt & wood screw:

Real products:

Technical drawing:

|          |       |      |                 |       | 可更有限公<br>UNCH CO., |          | Surface<br>treatment |           |                | Propoti |
|----------|-------|------|-----------------|-------|--------------------|----------|----------------------|-----------|----------------|---------|
|          |       |      | Design<br>Check | Jacky | Drawing NO:SF-50   |          | Material             |           |                | 1:1     |
|          |       |      |                 |       |                    |          | No note of           | ontity    | tity size tole |         |
|          |       |      | Craft           |       | Name: Standof      | r        | Lineer<br>tolerance  | XX        | ±0.<br>±0.     |         |
| Quantity | Total | Page | Audit           |       | A-1                | Revision |                      | XXX       | ±0.            | 1       |
|          |       |      | Approve         |       | $\oplus$           | ¥001     | Angle<br>tolerance   | X.<br>X.X | ±1<br>±0.      |         |