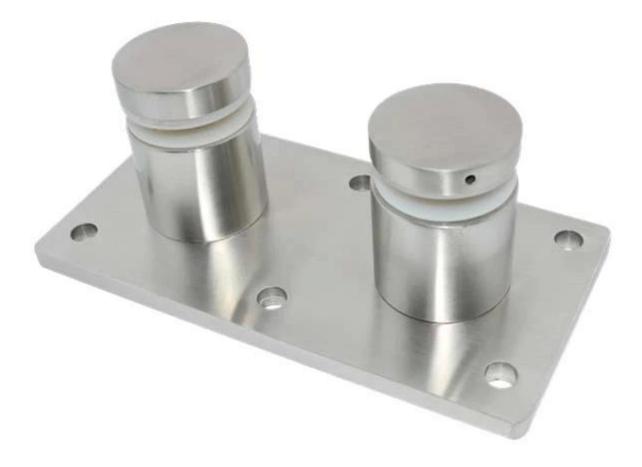

# Base plate type twins glass standoff pin for balcony frameless glass railing standoff bolts

The standoff can be mounted to both wooden and concrete floor.

Application places: outdoor glass railing and indoor glass railing system

Application areas: balcony glass railing staircase glass railing design terrace glass railing design etc. **Product Show:** 