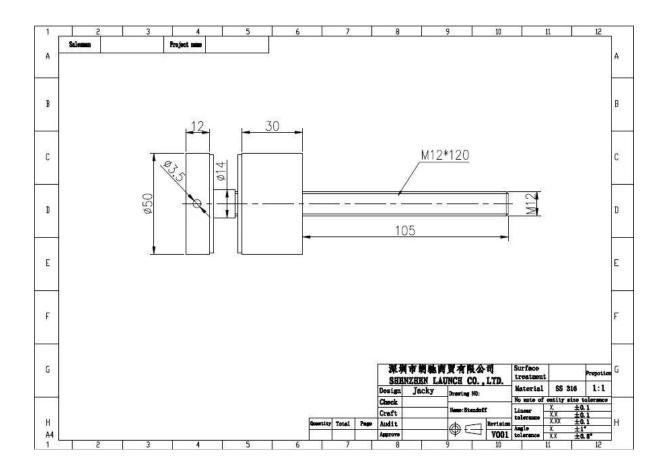

## **Technical Drawing:**

### OTHER TYPES GLASS RAILING STANDOFFS AVAILABLE: Dia 50mm Glass Standoff in Satin Finish:

Dia 50mm Glass Standoff in Mirror Finish:

With concrete bolt & wood screw:

Real products:

Technical drawing:

|          |       |      |                 |       | 可更有限公<br>UNCH CO., |          | Surface<br>treatment |           |                | Propoti |
|----------|-------|------|-----------------|-------|--------------------|----------|----------------------|-----------|----------------|---------|
|          |       |      | Design<br>Check | Jacky | Drawing NO:SF-50   |          | Material             |           |                | 1:1     |
|          |       |      |                 |       |                    |          | No note of           | ontity    | tity size tole |         |
|          |       |      | Craft           |       | Name: Standof      | r        | Lineer<br>tolerance  | XX        | ±0.<br>±0.     |         |
| Quantity | Total | Page | Audit           |       | A-1                | Revision |                      | XXX       | ±0.            | 1       |
|          |       |      | Approve         |       | $\oplus$           | ¥001     | Angle<br>tolerance   | X.<br>X.X | ±1<br>±0.      |         |