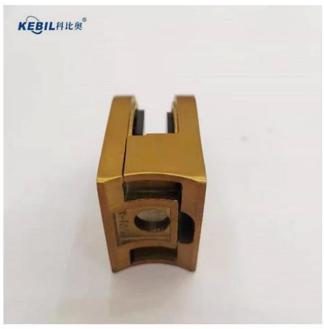

## **Black Color Stainless Steel Glass Clamps Glass Clips Glass Clamp Holders**

**Product Name** Glass clamp G103

**Brand** Kebil

Material Stainless steel 304, 316

**Surface Treatment** Satin brushed, mirror polished, black, white, gold

Indoor Or Outdoor Decorations.

Lead Time 2-4 weeks. MOQ 10 pieces.

**Product Images:** 

**Usage** 

Other finish available

Othe clamp type available

| Drawing | Picture | Ref.  | Α  | В  | С  | D  | E           |
|---------|---------|-------|----|----|----|----|-------------|
|         |         | G108  | 55 | 55 | 30 | 11 | 0           |
|         |         | G108R | 58 | 55 | 30 | 11 | R25.4       |
|         |         | G101  | 51 | 41 | 25 | 11 | 0           |
|         |         | G101R | 55 | 41 | 25 | 11 | R21.5/R25.4 |
|         |         | G102  | 44 | 44 | 25 | 11 | 0           |
|         |         | G102R | 48 | 44 | 25 | 11 | R21.5/R25.4 |
|         |         | G103  | 50 | 40 | 22 | 8  | 0           |
|         |         | G104  | 50 | 40 | 26 | 12 | 0           |
|         |         | G105  | 54 | 45 | 28 | 14 | 0           |
|         |         | G107  | 63 | 45 | 28 | 14 | 0           |
|         |         | G103R | 52 | 40 | 22 | 8  | R21.5       |
|         | 0       | G104R | 52 | 40 | 26 | 12 | R21.5       |
|         | •       | G105R | 58 | 45 | 28 | 14 | R21.5/R25.4 |
|         |         | G107R | 66 | 45 | 28 | 14 | R21.5/R25.4 |
|         |         | G106  | 50 | 40 | 25 | 12 | 0           |
|         |         | G106R | 52 | 40 | 25 | 12 | R21.5/R25.4 |