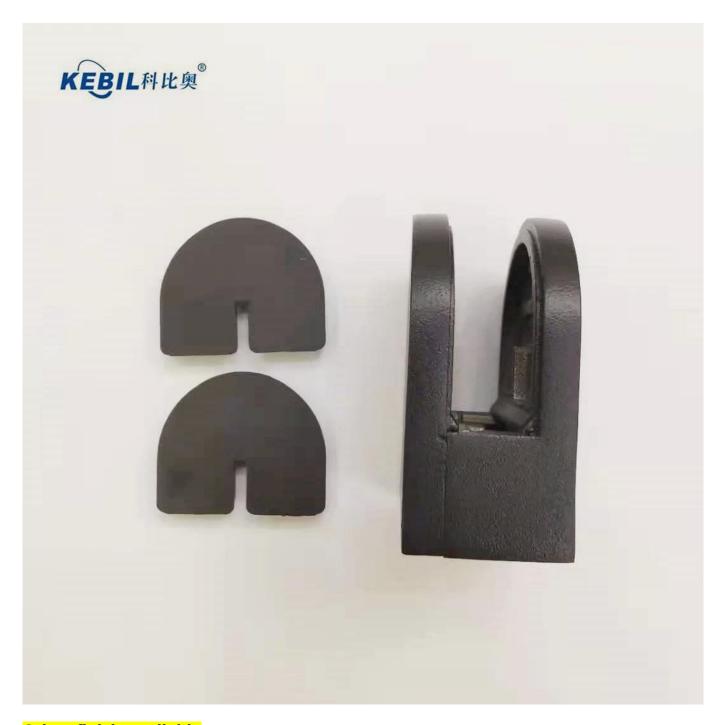

## **Black Color Stainless Steel Glass Clamps Glass Clips Glass Clamp Holders**

**Product Name** Glass clamp G103

**Brand** Kebil

Material Stainless steel 304, 316

**Surface Treatment** Satin brushed, mirror polished, black, white, gold

Quality Etc.

Related Keywords

Glass Clamp / Stainless Steel Glass Clamp / Stainless Steel Clamp / Class Clamp /

Glass Balustrade Clamp / Glass Clip / Frameless Glass Clamp

Application Decoration, Widely Used On Stainless Steel Balustrade & Handrails.