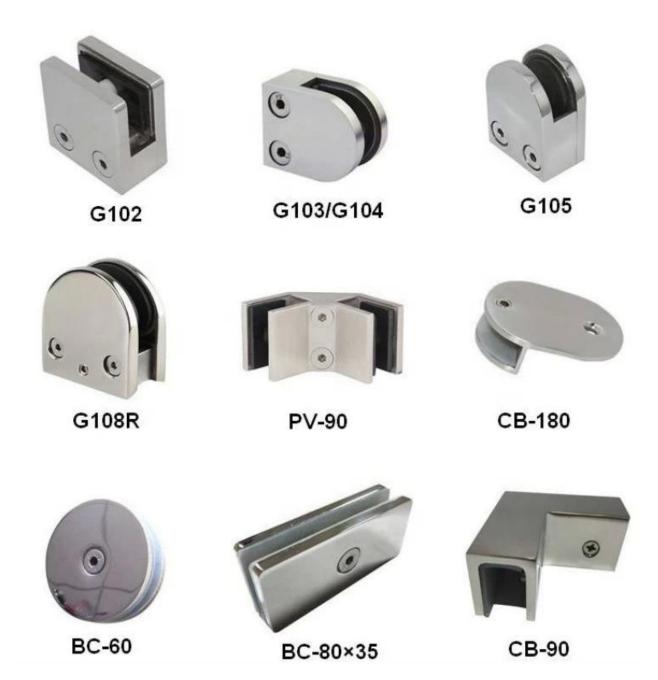

Indoor Or Outdoor Decorations.

Lead Time 2-4 weeks. MOQ 10 pieces.

**Product Images:** 

**Usage** 

Other finish available

Othe clamp type available

| Drawing | Picture | Ref.  | Α  | В  | С  | D  | E           |
|---------|---------|-------|----|----|----|----|-------------|
|         |         | G108  | 55 | 55 | 30 | 11 | 0           |
|         |         | G108R | 58 | 55 | 30 | 11 | R25.4       |
|         |         | G101  | 51 | 41 | 25 | 11 | 0           |
|         |         | G101R | 55 | 41 | 25 | 11 | R21.5/R25.4 |
|         |         | G102  | 44 | 44 | 25 | 11 | 0           |
|         |         | G102R | 48 | 44 | 25 | 11 | R21.5/R25.4 |
|         |         | G103  | 50 | 40 | 22 | 8  | 0           |
|         |         | G104  | 50 | 40 | 26 | 12 | 0           |
|         |         | G105  | 54 | 45 | 28 | 14 | 0           |
|         |         | G107  | 63 | 45 | 28 | 14 | 0           |
|         |         | G103R | 52 | 40 | 22 | 8  | R21.5       |
|         | 0       | G104R | 52 | 40 | 26 | 12 | R21.5       |
|         | •       | G105R | 58 | 45 | 28 | 14 | R21.5/R25.4 |
|         |         | G107R | 66 | 45 | 28 | 14 | R21.5/R25.4 |
|         |         | G106  | 50 | 40 | 25 | 12 | 0           |
|         |         | G106R | 52 | 40 | 25 | 12 | R21.5/R25.4 |