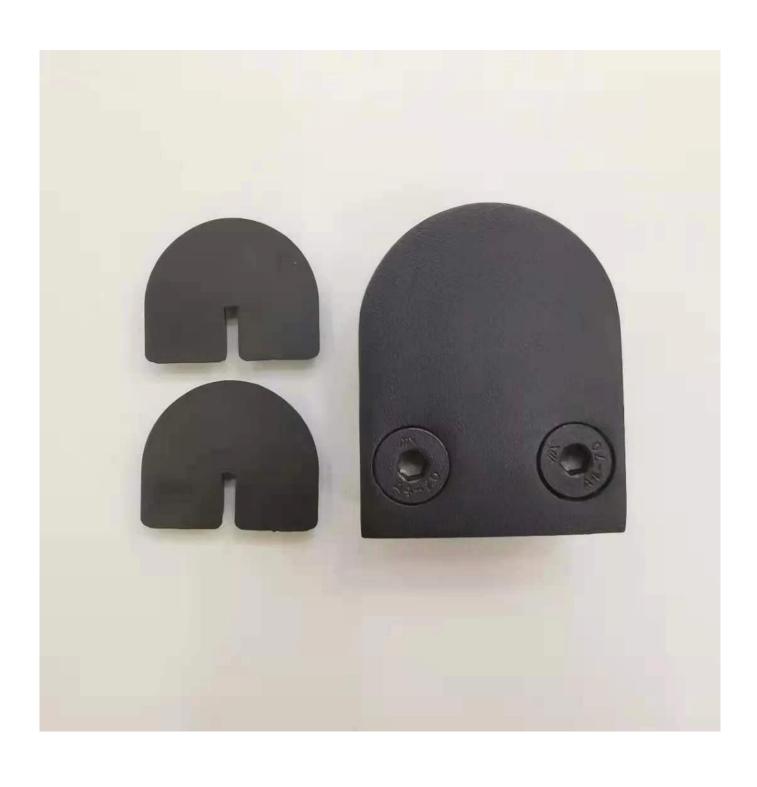

## **Black Color Stainless Steel Glass Clamps Glass Clips Glass Clamp Holders**

**Product Name** Glass clamp G103

**Brand** Kebil

Material Stainless steel 304, 316

**Surface Treatment** Satin brushed, mirror polished, black, white, gold

Quality Etc.

Related Keywords

Glass Clamp / Stainless Steel Glass Clamp / Stainless Steel Clamp / Class Clamp /

Glass Balustrade Clamp / Glass Clip / Frameless Glass Clamp

Application Decoration, Widely Used On Stainless Steel Balustrade & Handrails.