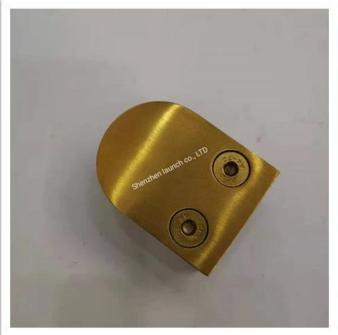

## **Black Color Stainless Steel Glass Clamps Glass Clips Glass Clamp Holders**

**Product Name** Glass clamp G103

**Brand** Kebil

Material Stainless steel 304, 316

**Surface Treatment** Satin brushed, mirror polished, black, white, gold