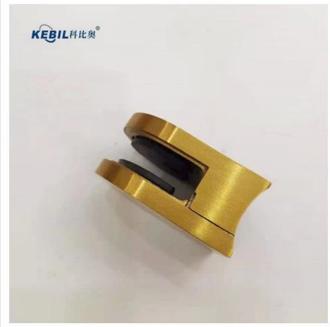

## **Black Color Stainless Steel Glass Clamps Glass Clips Glass Clamp Holders**

**Product Name** Glass clamp G103

**Brand** Kebil

Material Stainless steel 304, 316

**Surface Treatment** Satin brushed, mirror polished, black, white, gold

Indoor Or Outdoor Decorations.

Lead Time 2-4 weeks. MOQ 10 pieces.

**Product Images:** 

**Usage** 

Other finish available

Othe clamp type available

| Drawing | Picture | Ref.  | Α  | В  | С  | D  | E           |
|---------|---------|-------|----|----|----|----|-------------|
|         |         | G108  | 55 | 55 | 30 | 11 | 0           |
|         |         | G108R | 58 | 55 | 30 | 11 | R25.4       |
|         |         | G101  | 51 | 41 | 25 | 11 | 0           |
|         |         | G101R | 55 | 41 | 25 | 11 | R21.5/R25.4 |
|         |         | G102  | 44 | 44 | 25 | 11 | 0           |
|         |         | G102R | 48 | 44 | 25 | 11 | R21.5/R25.4 |
|         |         | G103  | 50 | 40 | 22 | 8  | 0           |
|         |         | G104  | 50 | 40 | 26 | 12 | 0           |
|         |         | G105  | 54 | 45 | 28 | 14 | 0           |
|         |         | G107  | 63 | 45 | 28 | 14 | 0           |
|         |         | G103R | 52 | 40 | 22 | 8  | R21.5       |
|         | 0       | G104R | 52 | 40 | 26 | 12 | R21.5       |
|         | •       | G105R | 58 | 45 | 28 | 14 | R21.5/R25.4 |
|         |         | G107R | 66 | 45 | 28 | 14 | R21.5/R25.4 |
|         |         | G106  | 50 | 40 | 25 | 12 | 0           |
|         |         | G106R | 52 | 40 | 25 | 12 | R21.5/R25.4 |