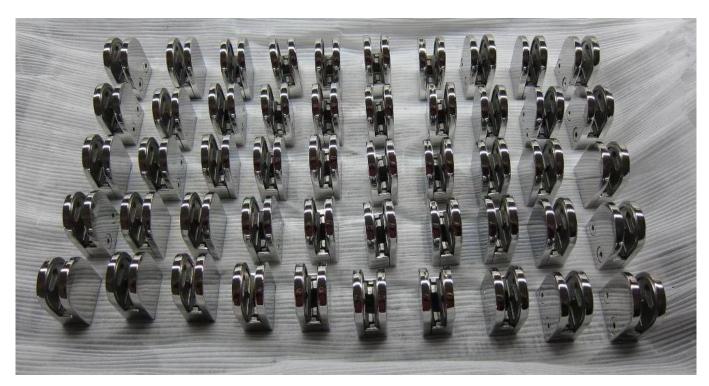

Indoor Or Outdoor Decorations.

Lead Time 2-4 weeks. MOQ 10 pieces.

**Product Images:** 

**Usage** 

Other finish available

Othe clamp type available

| Drawing | Picture | Ref.  | Α  | В  | С  | D  | E           |
|---------|---------|-------|----|----|----|----|-------------|
|         |         | G108  | 55 | 55 | 30 | 11 | 0           |
|         |         | G108R | 58 | 55 | 30 | 11 | R25.4       |
|         |         | G101  | 51 | 41 | 25 | 11 | 0           |
|         |         | G101R | 55 | 41 | 25 | 11 | R21.5/R25.4 |
|         |         | G102  | 44 | 44 | 25 | 11 | 0           |
|         |         | G102R | 48 | 44 | 25 | 11 | R21.5/R25.4 |
|         |         | G103  | 50 | 40 | 22 | 8  | 0           |
|         |         | G104  | 50 | 40 | 26 | 12 | 0           |
|         |         | G105  | 54 | 45 | 28 | 14 | 0           |
|         |         | G107  | 63 | 45 | 28 | 14 | 0           |
|         |         | G103R | 52 | 40 | 22 | 8  | R21.5       |
|         | 0       | G104R | 52 | 40 | 26 | 12 | R21.5       |
|         | •       | G105R | 58 | 45 | 28 | 14 | R21.5/R25.4 |
|         |         | G107R | 66 | 45 | 28 | 14 | R21.5/R25.4 |
|         |         | G106  | 50 | 40 | 25 | 12 | 0           |
|         |         | G106R | 52 | 40 | 25 | 12 | R21.5/R25.4 |