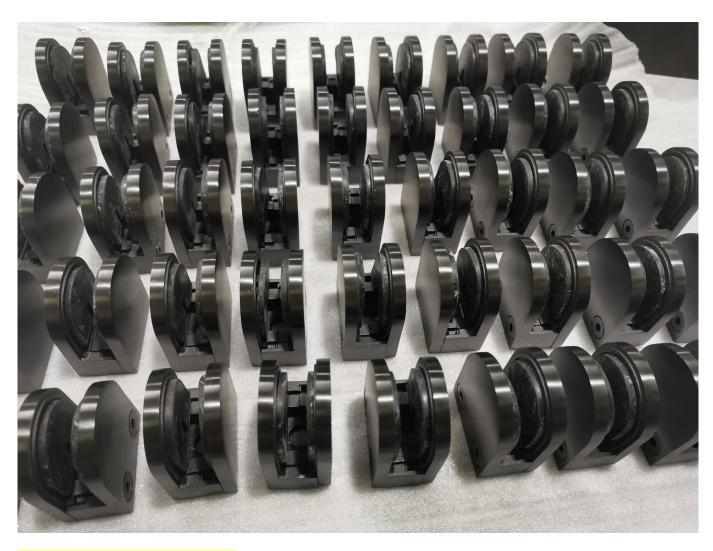

Indoor Or Outdoor Decorations.

Lead Time 2-4 weeks. MOQ 10 pieces.

**Product Images:** 

**Usage** 

Other finish available

Othe clamp type available

| Drawing | Picture | Ref.  | Α  | В  | С  | D  | E           |
|---------|---------|-------|----|----|----|----|-------------|
|         |         | G108  | 55 | 55 | 30 | 11 | 0           |
|         |         | G108R | 58 | 55 | 30 | 11 | R25.4       |
|         |         | G101  | 51 | 41 | 25 | 11 | 0           |
|         |         | G101R | 55 | 41 | 25 | 11 | R21.5/R25.4 |
|         |         | G102  | 44 | 44 | 25 | 11 | 0           |
|         |         | G102R | 48 | 44 | 25 | 11 | R21.5/R25.4 |
|         |         | G103  | 50 | 40 | 22 | 8  | 0           |
|         |         | G104  | 50 | 40 | 26 | 12 | 0           |
|         |         | G105  | 54 | 45 | 28 | 14 | 0           |
|         |         | G107  | 63 | 45 | 28 | 14 | 0           |
|         |         | G103R | 52 | 40 | 22 | 8  | R21.5       |
|         | 0       | G104R | 52 | 40 | 26 | 12 | R21.5       |
|         | •       | G105R | 58 | 45 | 28 | 14 | R21.5/R25.4 |
|         |         | G107R | 66 | 45 | 28 | 14 | R21.5/R25.4 |
|         |         | G106  | 50 | 40 | 25 | 12 | 0           |
|         |         | G106R | 52 | 40 | 25 | 12 | R21.5/R25.4 |