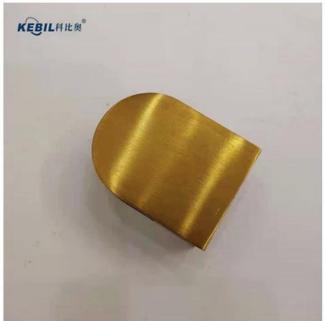

## **Black Color Stainless Steel Glass Clamps Glass Clips Glass Clamp Holders**

**Product Name** Glass clamp G103

**Brand** Kebil

Material Stainless steel 304, 316

**Surface Treatment** Satin brushed, mirror polished, black, white, gold

Indoor Or Outdoor Decorations.

Lead Time 2-4 weeks. MOQ 10 pieces.

**Product Images:** 

**Usage** 

Other finish available

Othe clamp type available

| Drawing | Picture | Ref.  | Α  | В  | С  | D  | E           |
|---------|---------|-------|----|----|----|----|-------------|
|         |         | G108  | 55 | 55 | 30 | 11 | 0           |
|         |         | G108R | 58 | 55 | 30 | 11 | R25.4       |
|         |         | G101  | 51 | 41 | 25 | 11 | 0           |
|         |         | G101R | 55 | 41 | 25 | 11 | R21.5/R25.4 |
|         |         | G102  | 44 | 44 | 25 | 11 | 0           |
|         |         | G102R | 48 | 44 | 25 | 11 | R21.5/R25.4 |
|         |         | G103  | 50 | 40 | 22 | 8  | 0           |
|         |         | G104  | 50 | 40 | 26 | 12 | 0           |
|         |         | G105  | 54 | 45 | 28 | 14 | 0           |
|         |         | G107  | 63 | 45 | 28 | 14 | 0           |
|         |         | G103R | 52 | 40 | 22 | 8  | R21.5       |
|         | 0       | G104R | 52 | 40 | 26 | 12 | R21.5       |
|         | •       | G105R | 58 | 45 | 28 | 14 | R21.5/R25.4 |
|         |         | G107R | 66 | 45 | 28 | 14 | R21.5/R25.4 |
|         |         | G106  | 50 | 40 | 25 | 12 | 0           |
|         |         | G106R | 52 | 40 | 25 | 12 | R21.5/R25.4 |