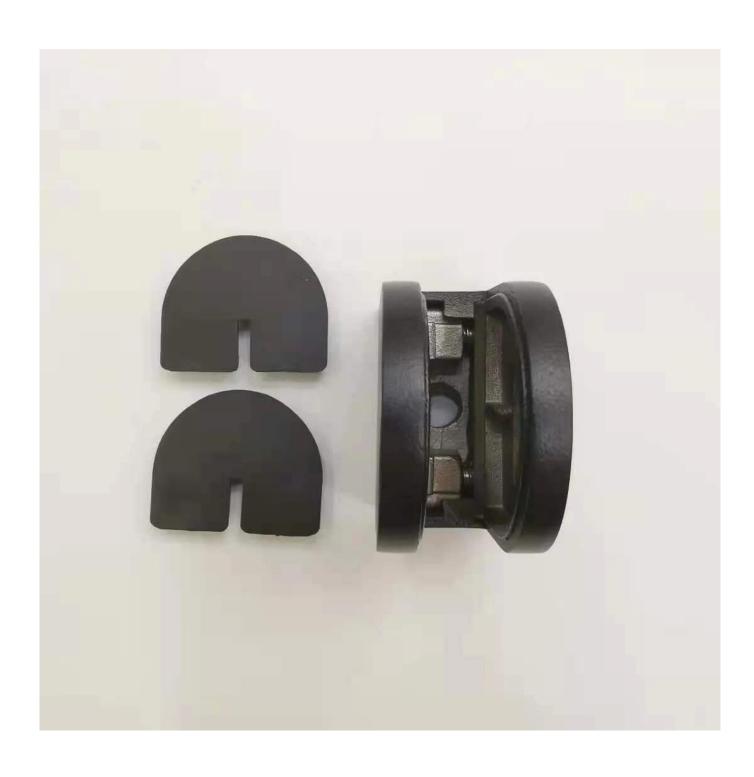

## **Black Color Stainless Steel Glass Clamps Glass Clips Glass Clamp Holders**

**Product Name** Glass clamp G103

**Brand** Kebil

Material Stainless steel 304, 316

**Surface Treatment** Satin brushed, mirror polished, black, white, gold

Quality Etc.

Related Keywords

Glass Clamp / Stainless Steel Glass Clamp / Stainless Steel Clamp / Class Clamp /

Glass Balustrade Clamp / Glass Clip / Frameless Glass Clamp

Application Decoration, Widely Used On Stainless Steel Balustrade & Handrails.