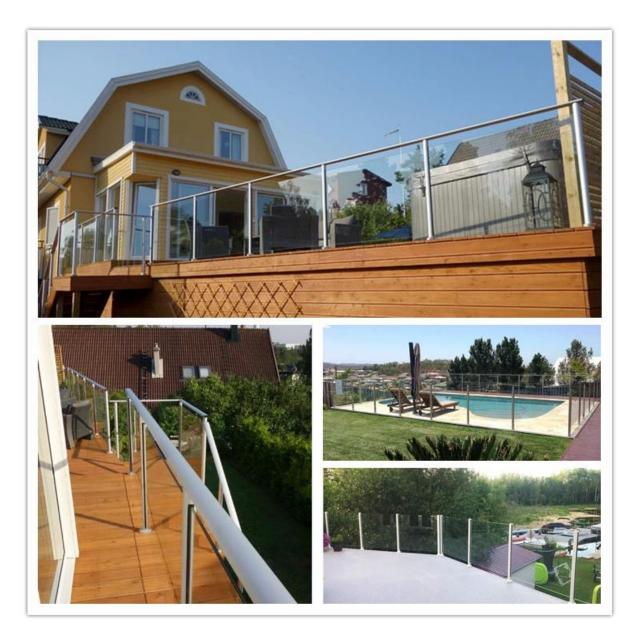

Round type aluminum balustrade post:

Square type aluminum balustrade post:

Square 1 way

Square 2 way 180 degree

Square 2 way 135 degree

Square 2 way 90 degree

**Project pictures:** 

Details