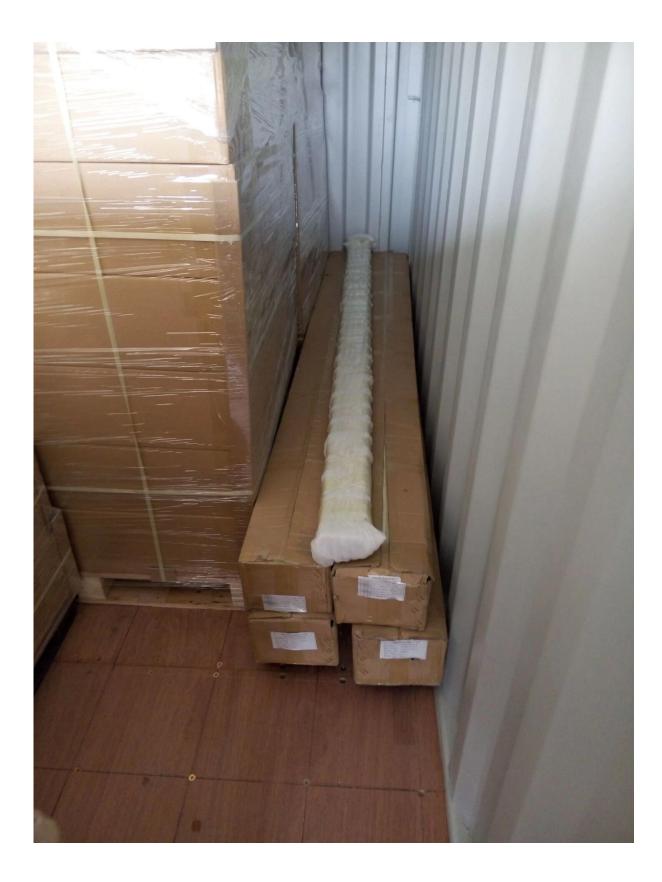

*D50*H1100(mm), thickness 3mm |
| Glass thickness | 8-12mm                                                                          |
| Handrail        | Available                                                                       |
| Installation    | Self tapping / Explosion bolts / Screws                                         |
| Application     | Balcony/Deck/Porch/Stair/Pool fence glass railing                               |
| Delivery        | 15-30 days upon confirmation                                                    |

Round type aluminum balustrade post:







Square type aluminum balustrade post:





Square 1 way



Square 2 way 180 degree



Square 2 way 135 degree



Square 2 way 90 degree

**Project pictures:** 









Details









Factory







Packaging:





Customers visiting:



Associated products:

## stainless steel handrail fittings



Certificate



## **Please contact us for more details and professtional advise:** Contact: Eve

Email: sales03@launch-china.cn HP/WhatsApp/WeChat: +8613686807796