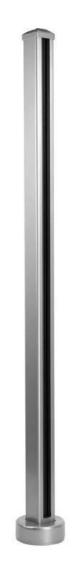

## Black Powder Coated Aluminum Fence Post for Balcony/Deck/Stair Glass Railing Design

50mm Round/Square Aluminum Post Hand Railing for Glass Fence

| Material        | Aluminum 6063 T5                                                                |
|-----------------|---------------------------------------------------------------------------------|
| Finish          | Anodized or powder coated(silver, black, white)                                 |
| Size            | Round Ф50.8*H1100(mm), thickness 3mm<br>Square W50*D50*H1100(mm), thickness 3mm |
| Glass thickness | 8-12mm                                                                          |
| Handrail        | Available                                                                       |
| Installation    | Self tapping / Explosion bolts / Screws                                         |
| Application     | Balcony/Deck/Porch/Stair/Pool fence glass railing                               |
| Delivery        | 15-30 days upon confirmation                                                    |