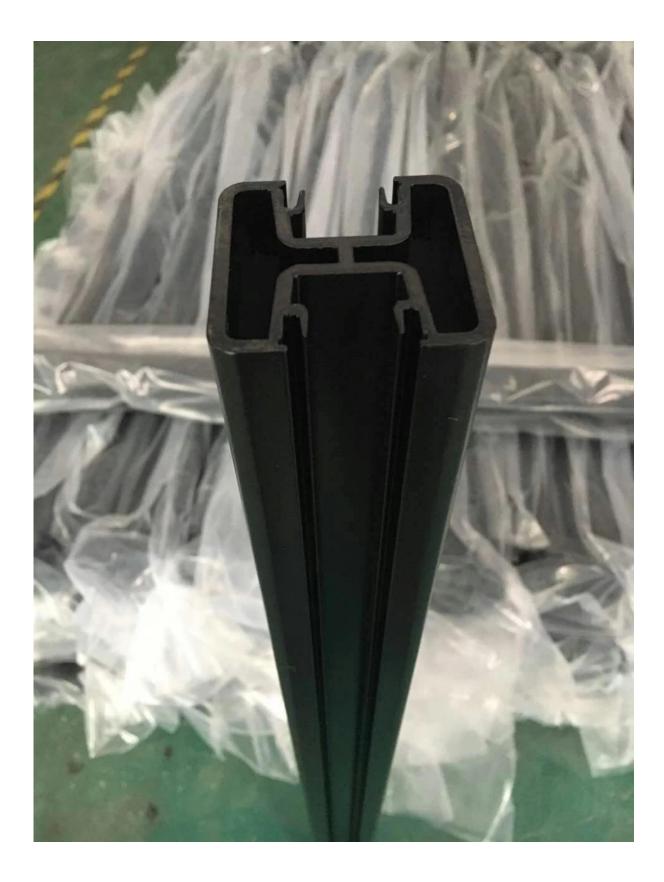

00(mm), thickness 3mm<br>Square W50*D50*H1100(mm), thickness 3mm |
| Glass thickness | 8-12mm                                                                          |
| Handrail        | Available                                                                       |
| Installation    | Self tapping / Explosion bolts / Screws                                         |
| Application     | Balcony/Deck/Porch/Stair/Pool fence glass railing                               |
| Delivery        | 15-30 days upon confirmation                                                    |

Round type aluminum balustrade post:







Square type aluminum balustrade post:





Square 1 way



Square 2 way 180 degree



Square 2 way 135 degree



Square 2 way 90 degree

**Project pictures:** 









Details









Factory







Packaging:





Customers visiting:



Associated products:

## stainless steel handrail fittings



Certificate



## **Please contact us for more details and professtional advise:** Contact: Eve

Email: sales03@launch-china.cn HP/WhatsApp/WeChat: +8613686807796