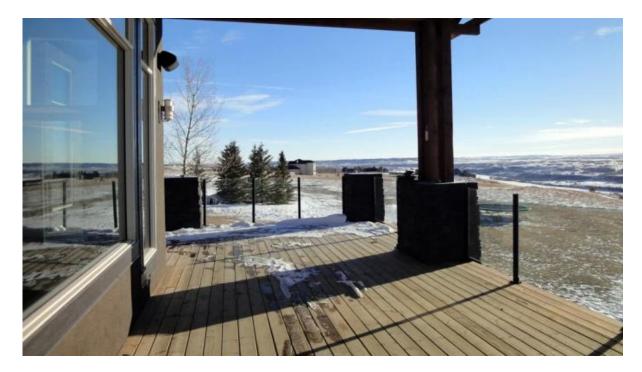

Round type aluminum balustrade post:

Square type aluminum balustrade post:

Square 1 way

Square 2 way 180 degree

Square 2 way 135 degree

Square 2 way 90 degree

**Project pictures:** 

Details