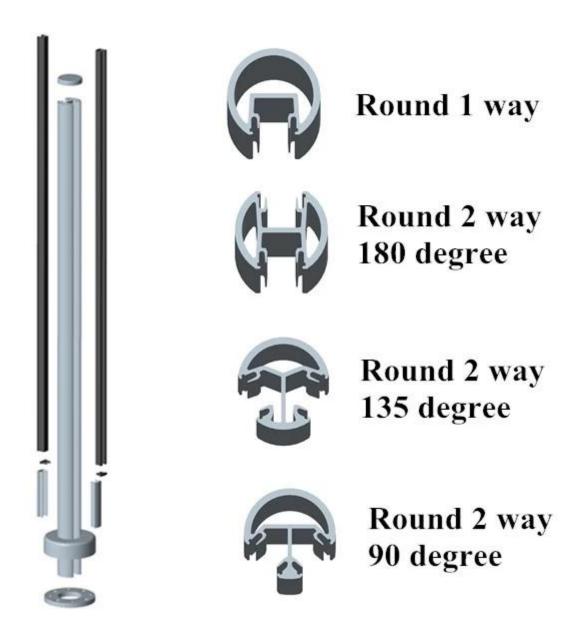

Round type aluminum balustrade post:

Square type aluminum balustrade post:

Square 1 way

Square 2 way 180 degree

Square 2 way 135 degree

Square 2 way 90 degree

**Project pictures:** 

Details