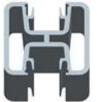

Round type aluminum balustrade post:

Square type aluminum balustrade post:

Square 1 way

Square 2 way 180 degree

Square 2 way 135 degree

Square 2 way 90 degree

**Project pictures:** 

Details