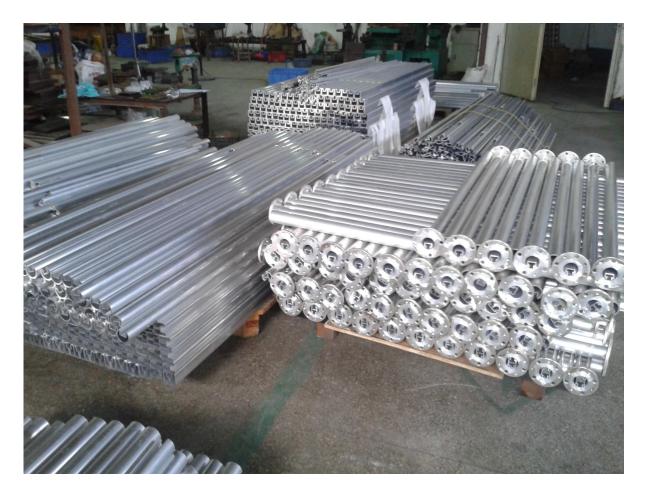

<br>Square W50*D50*H1100(mm), thickness 3mm |
| Glass thickness | 8-12mm                                                                          |
| Handrail        | Available                                                                       |
| Installation    | Self tapping / Explosion bolts / Screws                                         |
| Application     | Balcony/Deck/Porch/Stair/Pool fence glass railing                               |
| Delivery        | 15-30 days upon confirmation                                                    |

Round type aluminum balustrade post:







Square type aluminum balustrade post:





Square 1 way



Square 2 way 180 degree



Square 2 way 135 degree



Square 2 way 90 degree

**Project pictures:** 









Details









Factory







Packaging:





Customers visiting:



Associated products:

## stainless steel handrail fittings



Certificate



## **Please contact us for more details and professtional advise:** Contact: Eve

Email: sales03@launch-china.cn HP/WhatsApp/WeChat: +8613686807796