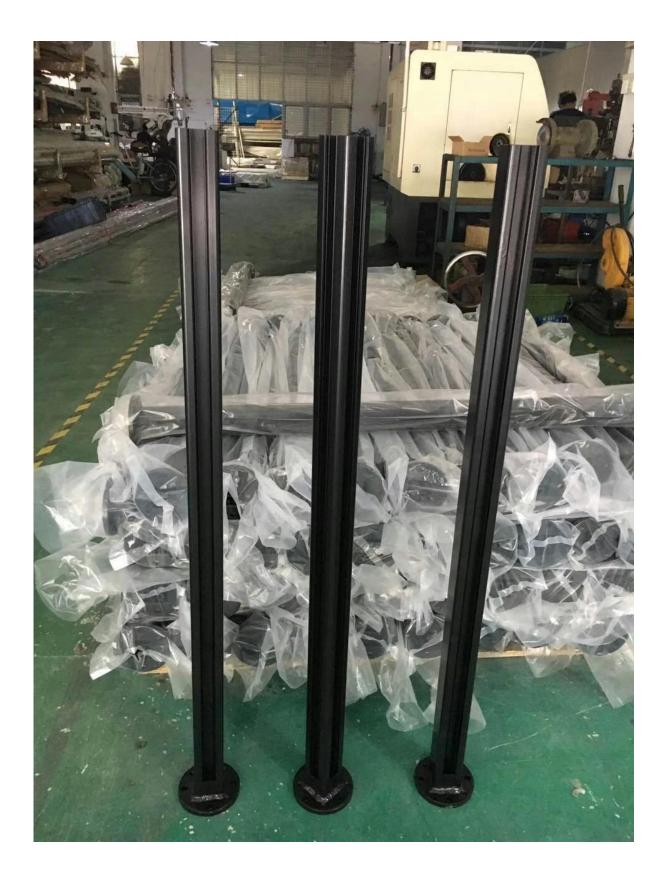

Round type aluminum balustrade post:

Square type aluminum balustrade post:

Square 1 way

Square 2 way 180 degree

Square 2 way 135 degree

Square 2 way 90 degree

**Project pictures:** 

Details