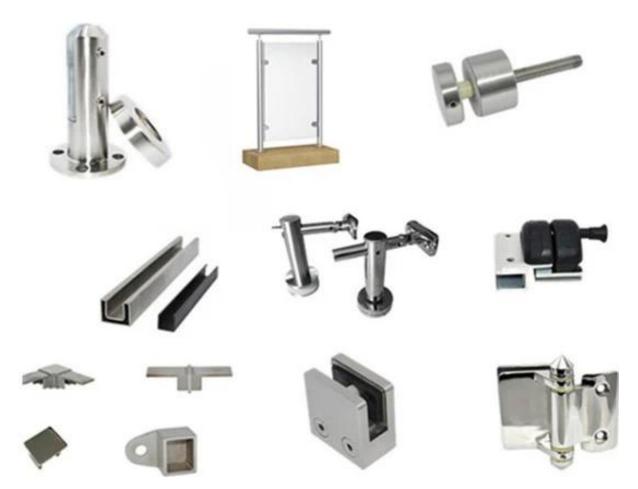

|
| Handrail        | Available                                                                       |
| Installation    | Self tapping / Explosion bolts / Screws                                         |
| Application     | Balcony/Deck/Porch/Stair/Pool fence glass railing                               |
| Delivery        | 15-30 days upon confirmation                                                    |

Round type aluminum balustrade post:







Square type aluminum balustrade post:





Square 1 way



Square 2 way 180 degree



Square 2 way 135 degree



Square 2 way 90 degree

**Project pictures:** 









Details









Factory







Packaging:





Customers visiting:



Associated products:

## stainless steel handrail fittings



Certificate



## **Please contact us for more details and professtional advise:** Contact: Eve

Email: sales03@launch-china.cn HP/WhatsApp/WeChat: +8613686807796