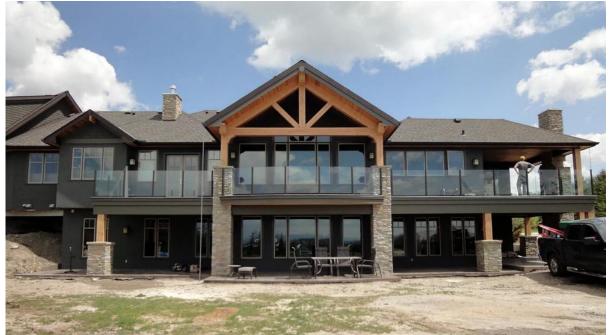

Round type aluminum balustrade post:

Square type aluminum balustrade post:

Square 1 way

Square 2 way 180 degree

Square 2 way 135 degree

Square 2 way 90 degree

**Project pictures:** 

Details