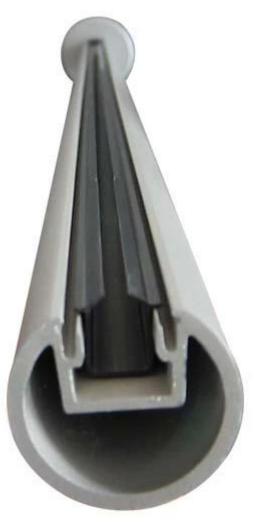

## Black Powder Coated Aluminum Fence Post for Balcony/Deck/Stair Glass Railing Design

50mm Round/Square Aluminum Post Hand Railing for Glass Fence

| Material        | Aluminum 6063 T5                                                                |
|-----------------|---------------------------------------------------------------------------------|
| Finish          | Anodized or powder coated(silver, black, white)                                 |
| Size            | Round Ф50.8*H1100(mm), thickness 3mm<br>Square W50*D50*H1100(mm), thickness 3mm |
| Glass thickness | 8-12mm                                                                          |
| Handrail        | Available                                                                       |
| Installation    | Self tapping / Explosion bolts / Screws                                         |
| Application     | Balcony/Deck/Porch/Stair/Pool fence glass railing                               |
| Delivery        | 15-30 days upon confirmation                                                    |