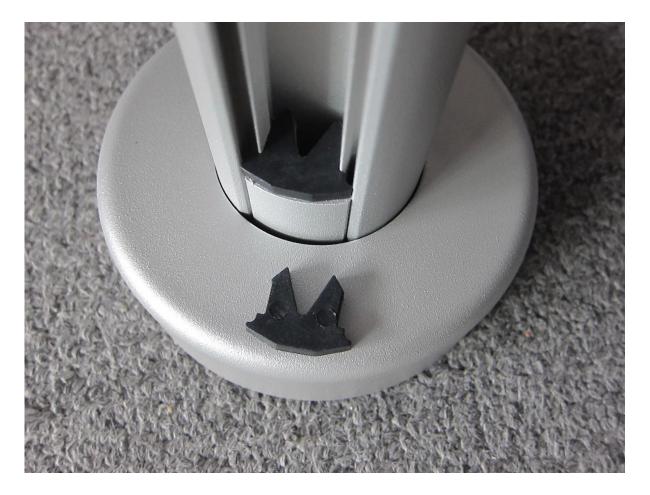

Round type aluminum balustrade post:

Square type aluminum balustrade post:

Square 1 way

Square 2 way 180 degree

Square 2 way 135 degree

Square 2 way 90 degree

**Project pictures:** 

Details