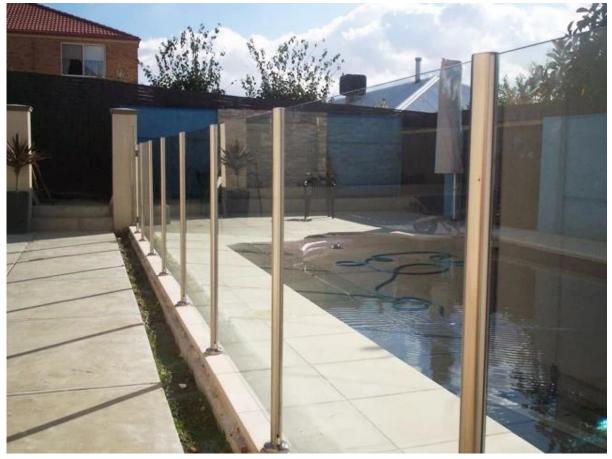

Round type aluminum balustrade post:

Square type aluminum balustrade post:

Square 1 way

Square 2 way 180 degree

Square 2 way 135 degree

Square 2 way 90 degree

**Project pictures:** 

Details