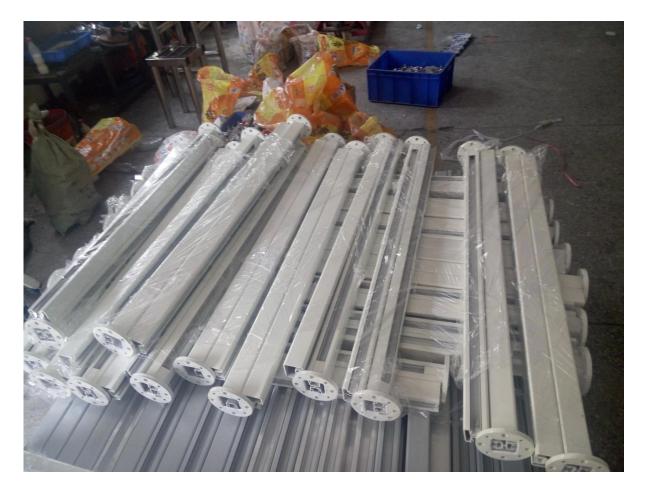

Round type aluminum balustrade post:

Square type aluminum balustrade post:

Square 1 way

Square 2 way 180 degree

Square 2 way 135 degree

Square 2 way 90 degree

**Project pictures:** 

Details