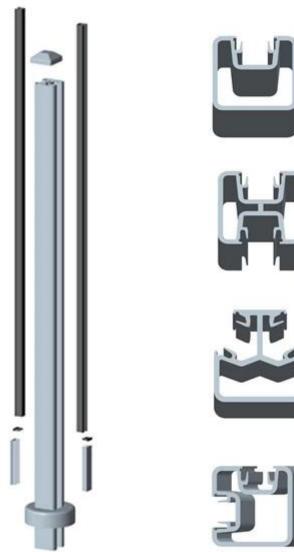

Round type aluminum balustrade post:

Square type aluminum balustrade post:

Square 1 way

Square 2 way 180 degree

Square 2 way 135 degree

Square 2 way 90 degree

**Project pictures:** 

Details