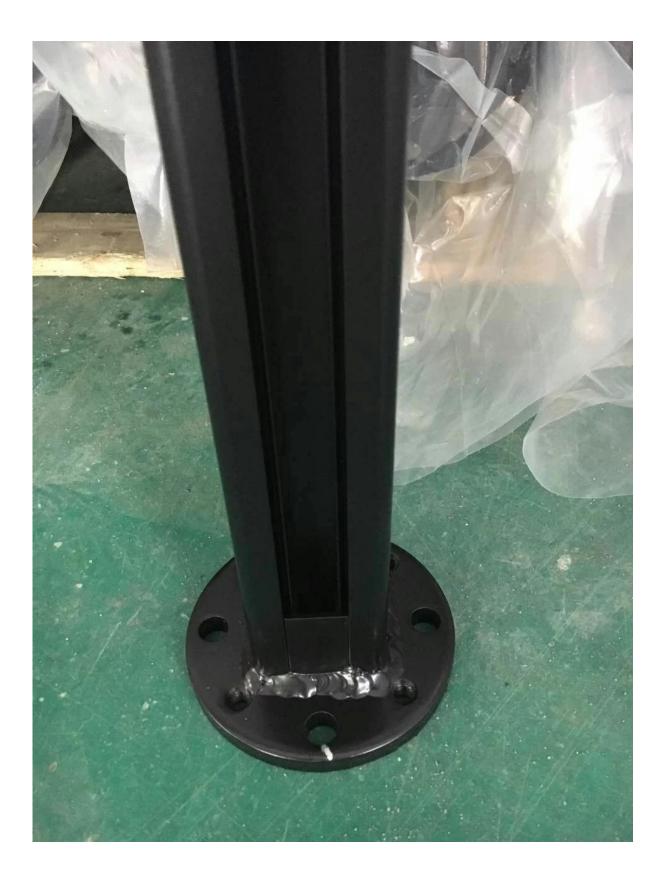

(mm), thickness 3mm<br>Square W50*D50*H1100(mm), thickness 3mm |
| Glass thickness | 8-12mm                                                                          |
| Handrail        | Available                                                                       |
| Installation    | Self tapping / Explosion bolts / Screws                                         |
| Application     | Balcony/Deck/Porch/Stair/Pool fence glass railing                               |
| Delivery        | 15-30 days upon confirmation                                                    |

Round type aluminum balustrade post:







Square type aluminum balustrade post:





Square 1 way



Square 2 way 180 degree



Square 2 way 135 degree



Square 2 way 90 degree

**Project pictures:** 









Details









Factory







Packaging:





Customers visiting:



Associated products:

## stainless steel handrail fittings



Certificate



## **Please contact us for more details and professtional advise:** Contact: Eve

Email: sales03@launch-china.cn HP/WhatsApp/WeChat: +8613686807796