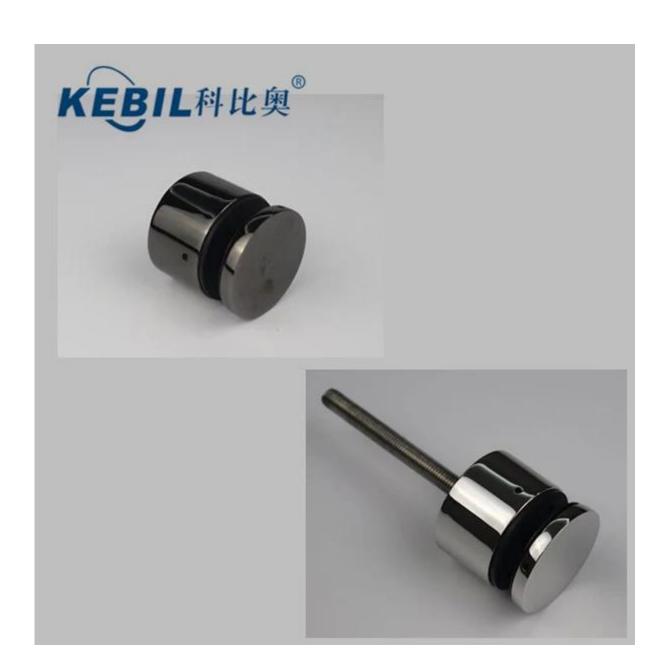

------------------------------------------------------------------|--------------------------|
| • SF-38Z | • AISI 304<br>• AISI 316 | Satin     Mirror | <ul> <li>hollow type</li> <li>38x7.5;38x38mm</li> <li>silicon rubber<br/>gasket included</li> </ul> | M8x70 hexagonal<br>screw |



| Part No. | Material                 | Finish          | Body                                                                          | Mounting plate size |
|----------|--------------------------|-----------------|-------------------------------------------------------------------------------|---------------------|
| • SF-50T | • AISI 304<br>• AISI 316 | Satin    Mirror | <ul> <li>50x10;50x30mm</li> <li>silicon rubber<br/>gasket included</li> </ul> | • 200x100x10mm      |





Black finish glass standoff





**Adjustable Glass Standoff Project Photos** 





### **Adjustable Glass Standoff Packaging**

- --Packing: One glass standoff into one bubble bag, then into one white box. 30 pieces inton one carton. Or packing as per customer's requirements.
- --Lead time: 7 workdays if standoff in stock. 15-20 works if standoff not in stock. It depends on quantity.
- -- Delivery: 5-7 days by express. 15-20 days by sea.





### **FAQ**

## 1.Are you factory?

Yes, we are factory.

## 2.Do you offer free samples?

Yes, we offer free samples, but customers need to pay express charges.

#### 3. What materials do you have?

We have the material of stainless steel 304, 316, 316L and Duplex 2205.

#### 4. What is your MOQ?

MOQ of order required is 1 pc.

#### 5. What kind of payment do you accept?

We a