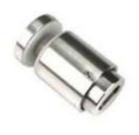

| Part No. | Material                 | Finish          | Body                                                                          | Mounting plate size |
|----------|--------------------------|-----------------|-------------------------------------------------------------------------------|---------------------|
| • SF-50T | • AISI 304<br>• AISI 316 | Satin    Mirror | <ul> <li>50x10;50x30mm</li> <li>silicon rubber<br/>gasket included</li> </ul> | • 200x100x10mm      |