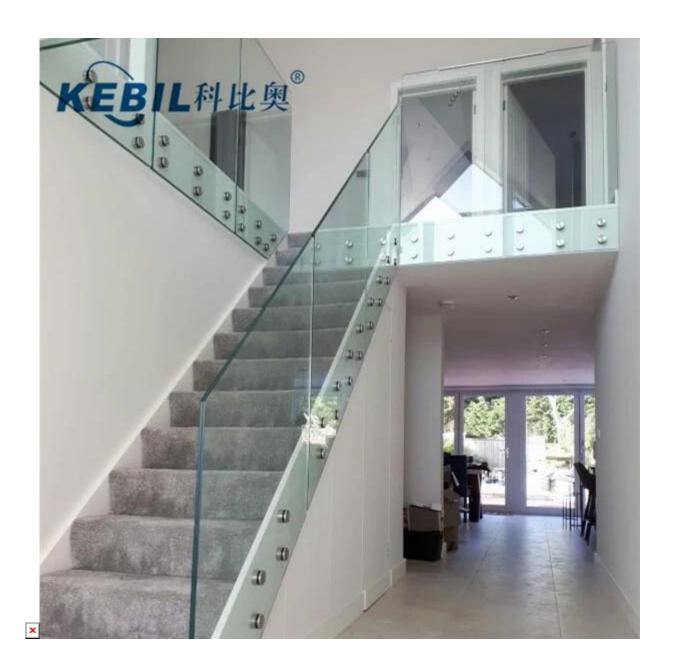

---------------|--------------------------|
| • SF-38Z | • AISI 304<br>• AISI 316 | Satin     Mirror | <ul> <li>hollow type</li> <li>38x7.5;38x38mm</li> <li>silicon rubber<br/>gasket included</li> </ul> | M8x70 hexagonal<br>screw |



| Part No. | Material                 | Finish          | Body                                                                          | Mounting plate size |
|----------|--------------------------|-----------------|-------------------------------------------------------------------------------|---------------------|
| • SF-50T | • AISI 304<br>• AISI 316 | Satin    Mirror | <ul> <li>50x10;50x30mm</li> <li>silicon rubber<br/>gasket included</li> </ul> | • 200x100x10mm      |





Black finish glass standoff





**Adjustable Glass Standoff Project Photos** 





### **Adjustable Glass Standoff Packaging**

- --Packing: One glass standoff into one bubble bag, then into one white box. 30 pieces inton one carton. Or packing as per customer's requirements.
- --Lead time: 7 workdays if standoff in stock. 15-20 works if standoff not in stock. It depends on quantity.
- -- Delivery: 5-7 days by express. 15-20 days by sea.





### **FAQ**

## 1.Are you factory?

Yes, we are factory.

## 2.Do you offer free samples?

Yes, we offer free samples, but customers need to pay express charges.

#### 3. What materials do you have?

We have the material of stainless steel 304, 316, 316L and Duplex 2205.

#### 4. What is your MOQ?

MOQ of order required is 1 pc.

#### 5. What kind of payment do you accept?

We accept the payment of T/T, LC, PayPal, West Union, e