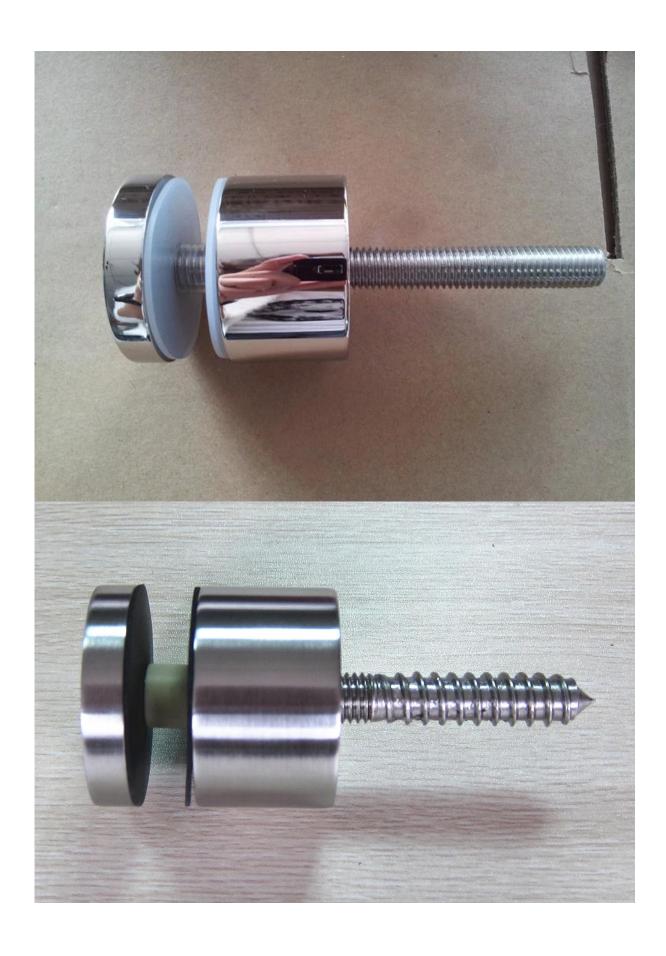

### **Glass Standoff Details**

All types glass standoffs we supplier.

| Part No.                                  | Material                 | Finish           | Body                                                                                                       | Bolt size                                                                |
|-------------------------------------------|--------------------------|------------------|------------------------------------------------------------------------------------------------------------|--------------------------------------------------------------------------|
| • SF-30<br>• SF-40<br>• SF-50<br>• SF-50A | • AISI 304<br>• AISI 316 | Satin     Mirror | 30x10; 30x25mm     40x10; 40x30mm     50x12; 50x30mm     50x12; 50x50mm     silicon rubber gasket included | M10x120 bolt     M10x72 wood screw     M8x100 bolt     M8 x72 wood screw |

| Part No. | Material                 | Finish           | Body                                                                                                | Bolt size                |
|----------|--------------------------|------------------|-----------------------------------------------------------------------------------------------------|--------------------------|
| • SF-38Z | • AISI 304<br>• AISI 316 | Satin     Mirror | <ul> <li>hollow type</li> <li>38x7.5;38x38mm</li> <li>silicon rubber<br/>gasket included</li> </ul> | M8x70 hexagonal<br>screw |

| Part No. | Material                 | Finish          | Body                                                                          | Mounting plate size |
|----------|--------------------------|-----------------|-------------------------------------------------------------------------------|---------------------|
| • SF-50T | • AISI 304<br>• AISI 316 | Satin    Mirror | <ul> <li>50x10;50x30mm</li> <li>silicon rubber<br/>gasket included</li> </ul> | • 200x100x10mm      |