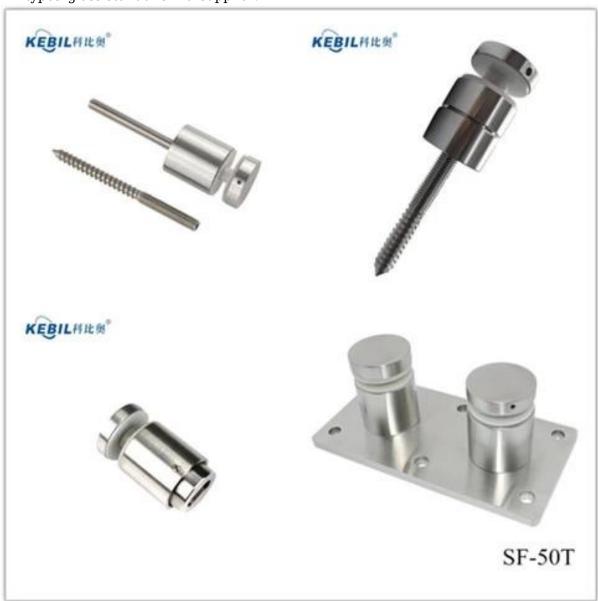

### **Glass Standoff Details**

All types glass standoffs we supplier.

| Part No.                                  | Material                 | Finish           | Body                                                                                                       | Bolt size                                                                |
|-------------------------------------------|--------------------------|------------------|------------------------------------------------------------------------------------------------------------|--------------------------------------------------------------------------|
| • SF-30<br>• SF-40<br>• SF-50<br>• SF-50A | • AISI 304<br>• AISI 316 | Satin     Mirror | 30x10; 30x25mm     40x10; 40x30mm     50x12; 50x30mm     50x12; 50x50mm     silicon rubber gasket included | M10x120 bolt     M10x72 wood screw     M8x100 bolt     M8 x72 wood screw |