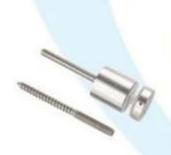

| Part No. | Material                 | Finish           | Body                                                                                                | Bolt size                |
|----------|--------------------------|------------------|-----------------------------------------------------------------------------------------------------|--------------------------|
| • SF-38Z | • AISI 304<br>• AISI 316 | Satin     Mirror | <ul> <li>hollow type</li> <li>38x7.5;38x38mm</li> <li>silicon rubber<br/>gasket included</li> </ul> | M8x70 hexagonal<br>screw |