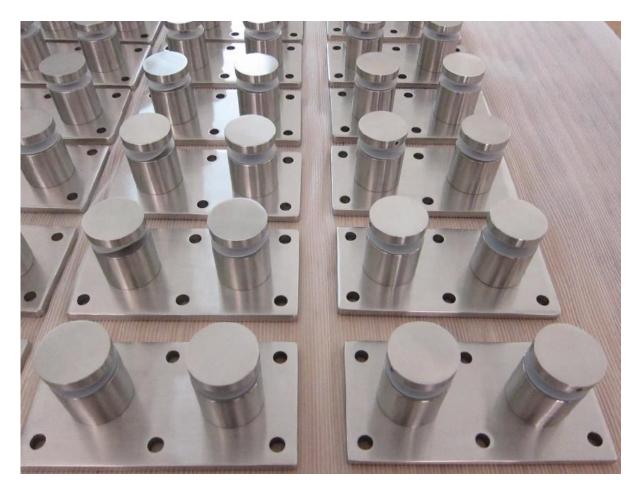

### **Glass Standoff Details**

All types glass standoffs we supplier.

| Part No.                                  | Material                 | Finish           | Body                                                                                                       | Bolt size                                                                |
|-------------------------------------------|--------------------------|------------------|------------------------------------------------------------------------------------------------------------|--------------------------------------------------------------------------|
| • SF-30<br>• SF-40<br>• SF-50<br>• SF-50A | • AISI 304<br>• AISI 316 | Satin     Mirror | 30x10; 30x25mm     40x10; 40x30mm     50x12; 50x30mm     50x12; 50x50mm     silicon rubber gasket included | M10x120 bolt     M10x72 wood screw     M8x100 bolt     M8 x72 wood screw |

| Part No. | Material                 | Finish           | Body                                                                                                | Bolt size                |
|----------|--------------------------|------------------|-----------------------------------------------------------------------------------------------------|--------------------------|
| • SF-38Z | • AISI 304<br>• AISI 316 | Satin     Mirror | <ul> <li>hollow type</li> <li>38x7.5;38x38mm</li> <li>silicon rubber<br/>gasket included</li> </ul> | M8x70 hexagonal<br>screw |

| Part No. | Material                 | Finish          | Body                                                                          | Mounting plate size |
|----------|--------------------------|-----------------|-------------------------------------------------------------------------------|---------------------|
| • SF-50T | • AISI 304<br>• AISI 316 | Satin    Mirror | <ul> <li>50x10;50x30mm</li> <li>silicon rubber<br/>gasket included</li> </ul> | • 200x100x10mm      |