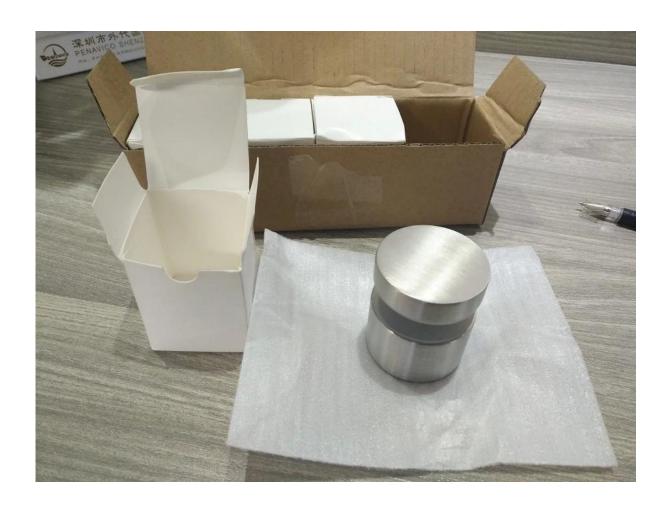

### **Adjustable Glass Standoff Packaging**

- --Packing: One glass standoff into one bubble bag, then into one white box. 30 pieces inton one carton. Or packing as per customer's requirements.
- --Lead time: 7 workdays if standoff in stock. 15-20 works if standoff not in stock. It depends on quantity.
- -- Delivery: 5-7 days by express. 15-20 days by sea.