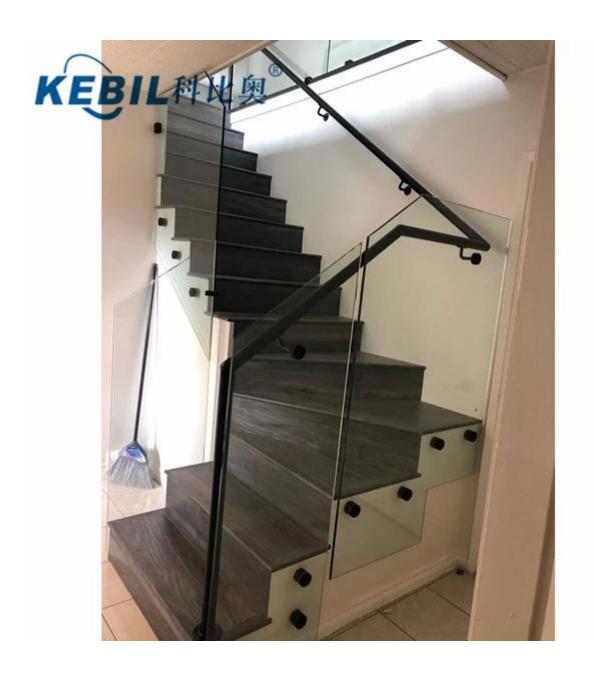

----------------------------------------------------------------|--------------------------|
| • SF-38Z | • AISI 304<br>• AISI 316 | Satin     Mirror | <ul> <li>hollow type</li> <li>38x7.5;38x38mm</li> <li>silicon rubber<br/>gasket included</li> </ul> | M8x70 hexagonal<br>screw |



| Part No. | Material                 | Finish          | Body                                                                          | Mounting plate size |
|----------|--------------------------|-----------------|-------------------------------------------------------------------------------|---------------------|
| • SF-50T | • AISI 304<br>• AISI 316 | Satin    Mirror | <ul> <li>50x10;50x30mm</li> <li>silicon rubber<br/>gasket included</li> </ul> | • 200x100x10mm      |





Black finish glass standoff





**Adjustable Glass Standoff Project Photos** 





### **Adjustable Glass Standoff Packaging**

- --Packing: One glass standoff into one bubble bag, then into one white box. 30 pieces inton one carton. Or packing as per customer's requirements.
- --Lead time: 7 workdays if standoff in stock. 15-20 works if standoff not in stock. It depends on quantity.
- -- Delivery: 5-7 days by express. 15-20 days by sea.





### **FAQ**

## 1.Are you factory?

Yes, we are factory.

## 2.Do you offer free samples?

Yes, we offer free samples, but customers need to pay express charges.

#### 3. What materials do you have?

We have the material of stainless steel 304, 316, 316L and Duplex 2205.

#### 4. What is your MOQ?

MOQ of order required is 1 pc.

#### 5. What kind of payment do you accept?

We acc