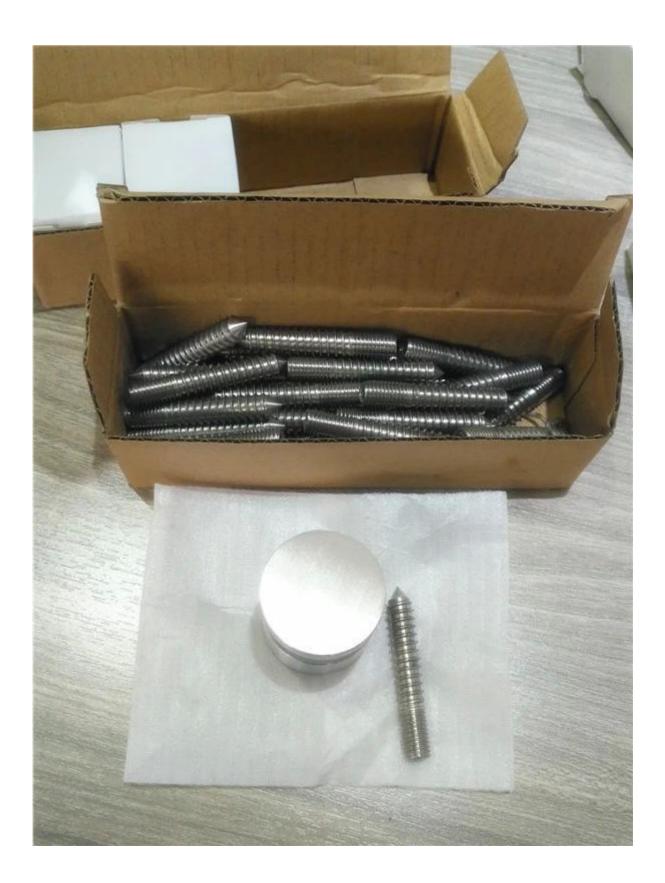

### **Adjustable Glass Standoff Packaging**

- --Packing: One glass standoff into one bubble bag, then into one white box. 30 pieces inton one carton. Or packing as per customer's requirements.
- --Lead time: 7 workdays if standoff in stock. 15-20 works if standoff not in stock. It depends on quantity.
- -- Delivery: 5-7 days by express. 15-20 days by sea.