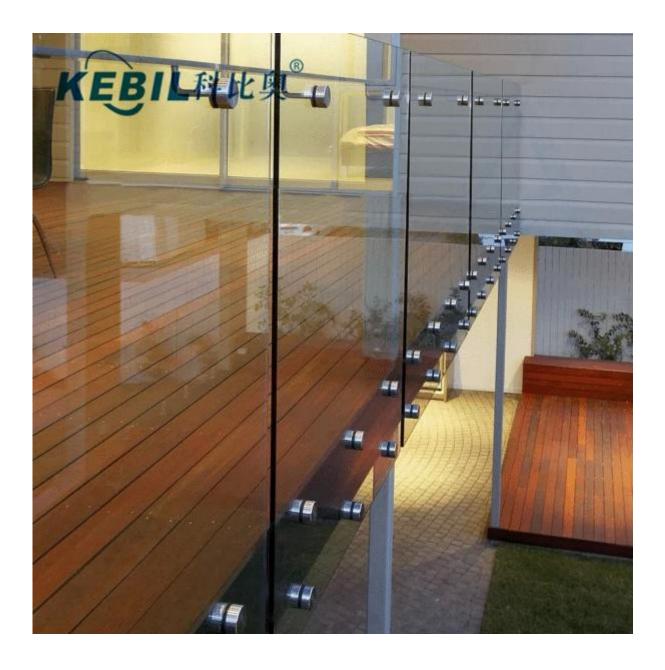

-------------|--------------------------|
| • SF-38Z | • AISI 304<br>• AISI 316 | Satin     Mirror | <ul> <li>hollow type</li> <li>38x7.5;38x38mm</li> <li>silicon rubber<br/>gasket included</li> </ul> | M8x70 hexagonal<br>screw |



| Part No. | Material                 | Finish          | Body                                                                          | Mounting plate size |
|----------|--------------------------|-----------------|-------------------------------------------------------------------------------|---------------------|
| • SF-50T | • AISI 304<br>• AISI 316 | Satin    Mirror | <ul> <li>50x10;50x30mm</li> <li>silicon rubber<br/>gasket included</li> </ul> | • 200x100x10mm      |





Black finish glass standoff





**Adjustable Glass Standoff Project Photos** 





### **Adjustable Glass Standoff Packaging**

- --Packing: One glass standoff into one bubble bag, then into one white box. 30 pieces inton one carton. Or packing as per customer's requirements.
- --Lead time: 7 workdays if standoff in stock. 15-20 works if standoff not in stock. It depends on quantity.
- -- Delivery: 5-7 days by express. 15-20 days by sea.





### **FAQ**

## 1.Are you factory?

Yes, we are factory.

## 2.Do you offer free samples?

Yes, we offer free samples, but customers need to pay express charges.

#### 3. What materials do you have?

We have the material of stainless steel 304, 316, 316L and Duplex 2205.

#### 4. What is your MOQ?

MOQ of order required is 1 pc.

#### 5. What kind of payment do you accept?

We accept the payment of T/T, LC, PayPal, West Union, etc