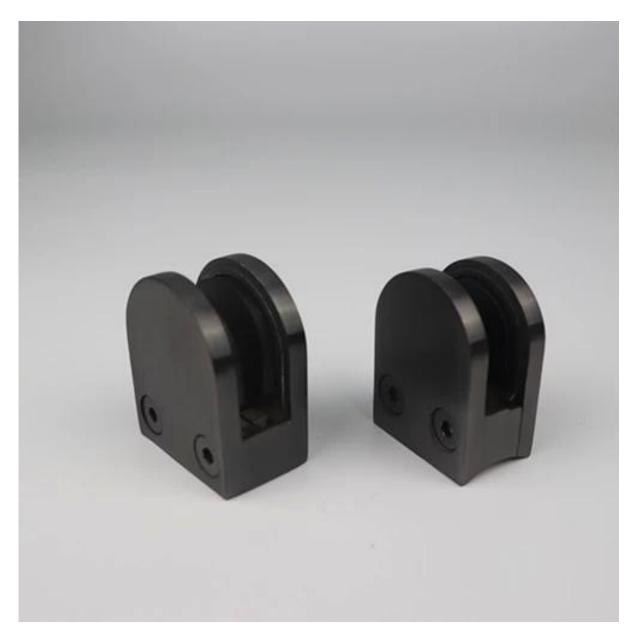

## Black glass clamps for glass door use

Model Number:G-102 Item name:glass clamp Material:316 or 316 L Stainless Steel Finish:Satin or mirror Suitable glass thickness:8-12mm Models:Glass to glass, glass to round post, glass to square post /wall