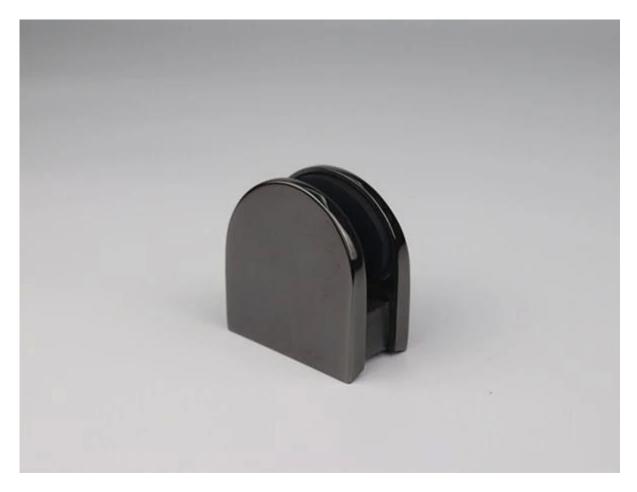

## Black glass clamps for glass door use

Model Number:G-102 Item name:glass clamp Material:316 or 316 L Stainless Steel Finish:Satin or mirror Suitable glass thickness:8-12mm Models:Glass to glass, glass to round post, glass to square post /wall