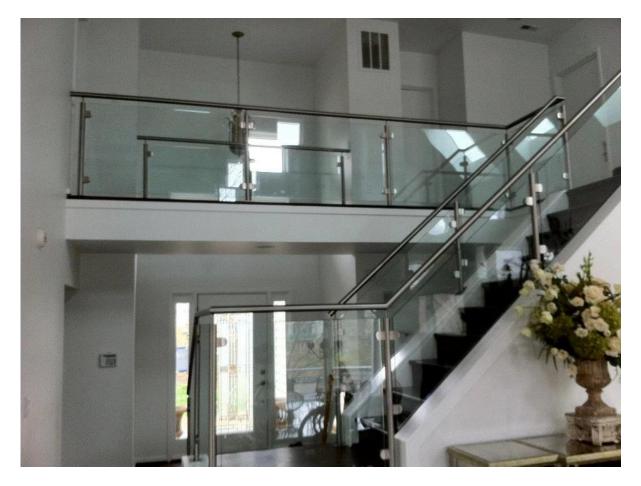

## Black glass clamps for glass door use

Model Number:G-102 Item name:glass clamp Material:316 or 316 L Stainless Steel Finish:Satin or mirror Suitable glass thickness:8-12mm Models:Glass to glass, glass to round post, glass to square post /wall





# **Production Application:**





# Pckaging :

Plastic bag + foam bag + small white box + carton box, or as per your requst



## Shipping:

Via DHL, UPS, FEDEX etc. for small quantity; by sea for big quantity

## **Delivery time:**

Within 7 working days if stock available; anout 30 days if no stock available

### **Contact:**

Email: sales05@launch-china.cn Claire WhatsApp: 0086 13129593615