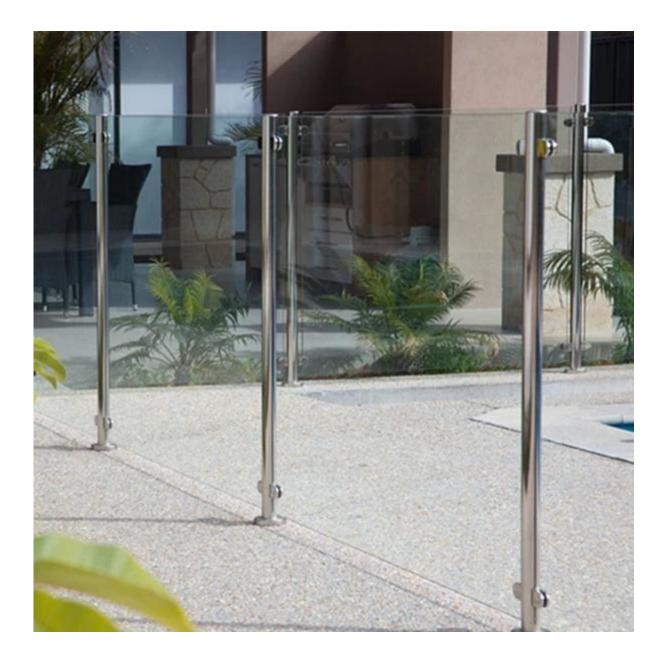

## Black glass clamps for glass door use

Model Number:G-102 Item name:glass clamp Material:316 or 316 L Stainless Steel Finish:Satin or mirror Suitable glass thickness:8-12mm Models:Glass to glass, glass to round post, glass to square post /wall





# **Production Application:**





# Pckaging :

Plastic bag + foam bag + small white box + carton box, or as per your requst



## Shipping:

Via DHL, UPS, FEDEX etc. for small quantity; by sea for big quantity

## **Delivery time:**

Within 7 working days if stock available; anout 30 days if no stock available

### **Contact:**

Email: sales05@launch-china.cn Claire WhatsApp: 0086 13129593615