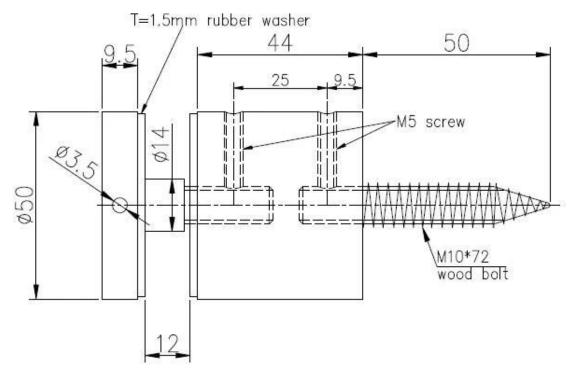

## 2. Design drawing:

## C.R. LAURENCE design drawing:

We actually production drawing, as customer request, which fitting for 12mm glass:

3. Elegant Performance photos :

Back section Screw in separately packaging :

Certifiaction detils: