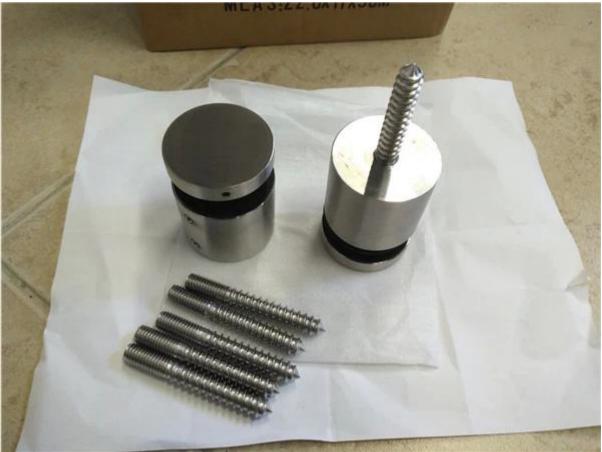

## C.R. LAURENCE design drawing:

We actually production drawing, as customer request, which fitting for 12mm glass:

3. Elegant Performance photos :

Back section Screw in separately packaging :

Certifiaction detils: