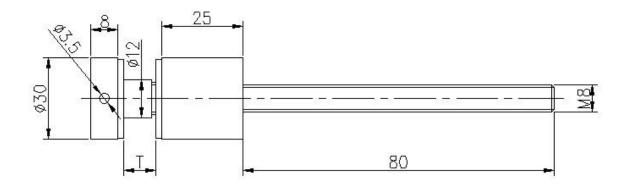

## 2. Design drawing:

## C.R. LAURENCE design drawing:

We actually production drawing, as customer request, which fitting for 12mm glass:

3. Elegant Performance photos :

Back section Screw in separately packaging :

Certifiaction detils: