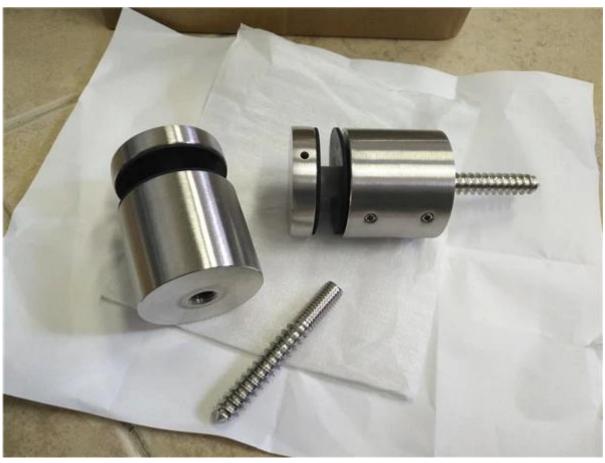

## C.R. LAURENCE design drawing:

We actually production drawing, as customer request, which fitting for 12mm glass:

3. Elegant Performance photos :

Back section Screw in separately packaging :

Certifiaction detils: