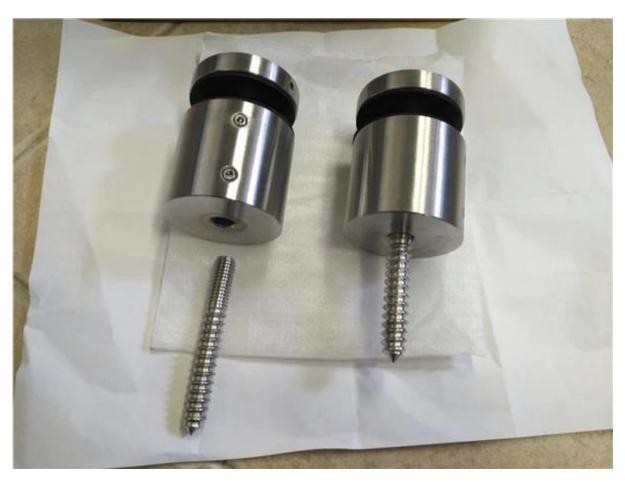

## C.R. LAURENCE design drawing:

We actually production drawing, as customer request, which fitting for 12mm glass:

3. Elegant Performance photos :

Back section Screw in separately packaging :

Certifiaction detils: