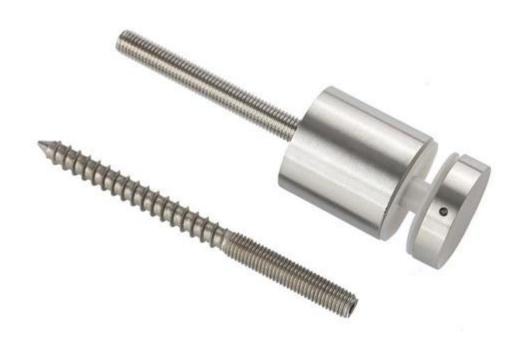

## Brushed Stainless Glass Rail Glass Standoff with Rubber and Bolt

## 1. Standoff details:

- High Grade Alloy 316 Stainless Steel Standard
- Finish: Brushed (Mirror polished also available)
- Compact Design with Base, Cap, and Mounting Stud
- For Use with 1/2" or 3/4" (12 or 19 mm) glass
- For Mounting to Steel, Concrete, or Wood Substrate