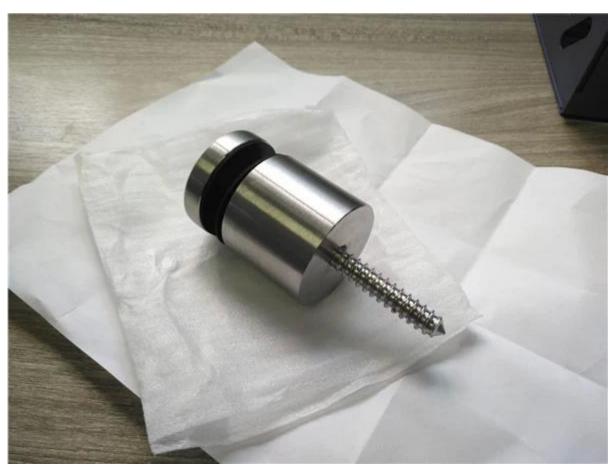

## C.R. LAURENCE design drawing:

We actually production drawing, as customer request, which fitting for 12mm glass:

3. Elegant Performance photos :

Back section Screw in separately packaging :

Certifiaction detils: