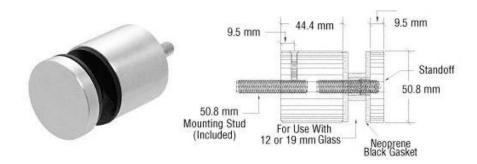

## 1. Standoff details:

- High Grade Alloy 316 Stainless Steel Standard
- Finish: Brushed (Mirror polished also available)
- Compact Design with Base, Cap, and Mounting Stud
- For Use with 1/2" or 3/4" (12 or 19 mm) glass
- For Mounting to Steel, Concrete, or Wood Substrate

## C.R. LAURENCE design drawing:

We actually production drawing, as customer request, which fitting for 12mm glass:

3. Elegant Performance photos :

Back section Screw in separately packaging :

Certifiaction detils: