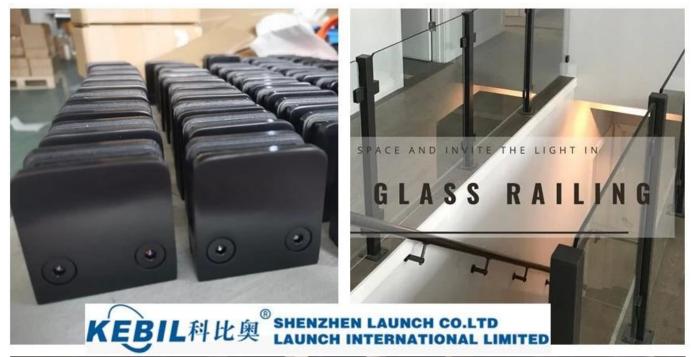

Black Electro-plated Finish:

Different types of glass clamps with dimensions:

This type of glass railing clamp can be fixed to square post and wall.

The glass railing clamp usually used with stainless steel post to hold glass panels, for balcony railing, terrace railing, staircase. Suitable for both indoor and out door.