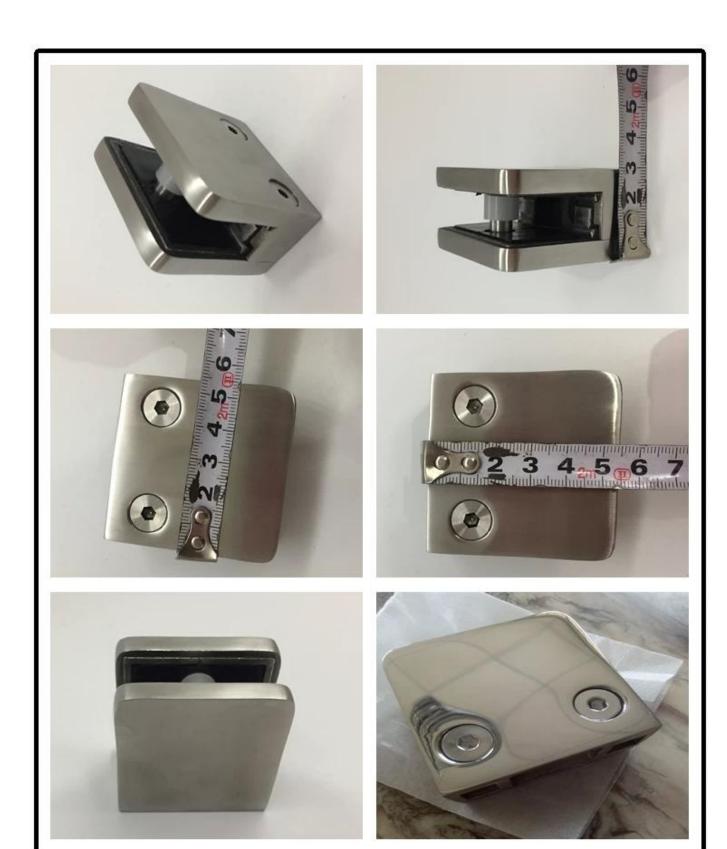

## Brushed Stainless Steel Flat Base Square Design Glass Railing Clamp for 3/8" and 1/2" Glass

Product Name

Brushed Stainless Steel Flat Base Square Design Glass Railing

Clamp for 3/8" and 1/2" Glass

Size W55\*D55\*T35(mm)
For glass thickness 3/8" 10mm Glass

Material SUS304, SUS316

**Surface Treatment** Satin brushed, mirror polished or electroplated

Package Individually In Plastic Bag, Standard Carton For Outer Packing

Certificate ISO 9001-2000

Usage

(1) For Construction And Handrail Use.

## Specifications of all glass clamps in our company

| Drawing | Picture | Ref.  | Α  | В  | С  | D  | Е           |
|---------|---------|-------|----|----|----|----|-------------|
|         | 0       | G108  | 55 | 55 | 25 | 11 | 0           |
|         |         | G108R | 58 | 55 | 30 | 11 | R25.4       |
|         |         | G101  | 51 | 41 | 25 | 11 | 0           |
|         |         | G101R | 55 | 41 | 25 | 11 | R21.5/R25.4 |
|         |         | G102  | 44 | 44 | 25 | 11 | 0           |
|         |         | G102R | 48 | 44 | 25 | 11 | R21.5/R25.4 |
|         |         | G103  | 50 | 40 | 22 | 8  | 0           |
|         |         | G104  | 50 | 40 | 26 | 12 | 0           |
|         |         | G105  | 54 | 45 | 28 | 14 | 0           |
|         |         | G107  | 63 | 45 | 28 | 14 | 0           |
|         |         | G103R | 52 | 40 | 22 | 8  | R21.5       |
|         |         | G104R | 52 | 40 | 26 | 12 | R21.5       |
|         |         | G105R | 58 | 45 | 28 | 14 | R21.5/R25.4 |
|         |         | G107R | 66 | 45 | 28 | 14 | R21.5/R25.4 |
|         |         | G106  | 50 | 40 | 25 | 12 | 0           |
|         |         | G106R | 52 | 40 | 25 | 12 | R21.5/R25.4 |