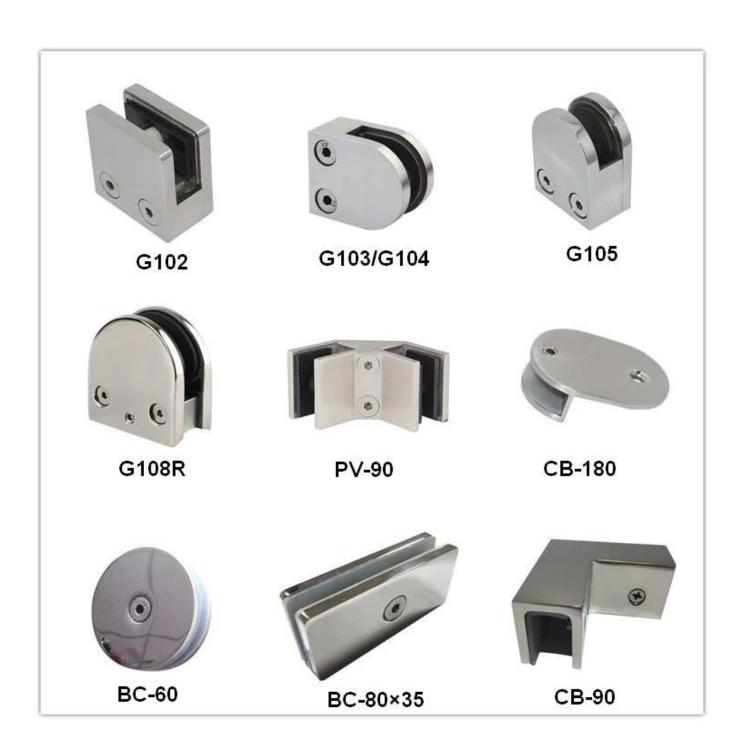

## Specifications of all glass clamps in our company

| Drawing | Picture | Ref.  | Α  | В  | С  | D  | Е           |
|---------|---------|-------|----|----|----|----|-------------|
|         | 0       | G108  | 55 | 55 | 25 | 11 | 0           |
|         |         | G108R | 58 | 55 | 30 | 11 | R25.4       |
|         |         | G101  | 51 | 41 | 25 | 11 | 0           |
|         |         | G101R | 55 | 41 | 25 | 11 | R21.5/R25.4 |
|         |         | G102  | 44 | 44 | 25 | 11 | 0           |
|         |         | G102R | 48 | 44 | 25 | 11 | R21.5/R25.4 |
|         |         | G103  | 50 | 40 | 22 | 8  | 0           |
|         |         | G104  | 50 | 40 | 26 | 12 | 0           |
|         |         | G105  | 54 | 45 | 28 | 14 | 0           |
|         |         | G107  | 63 | 45 | 28 | 14 | 0           |
|         |         | G103R | 52 | 40 | 22 | 8  | R21.5       |
|         |         | G104R | 52 | 40 | 26 | 12 | R21.5       |
|         |         | G105R | 58 | 45 | 28 | 14 | R21.5/R25.4 |
|         |         | G107R | 66 | 45 | 28 | 14 | R21.5/R25.4 |
|         |         | G106  | 50 | 40 | 25 | 12 | 0           |
|         |         | G106R | 52 | 40 | 25 | 12 | R21.5/R25.4 |