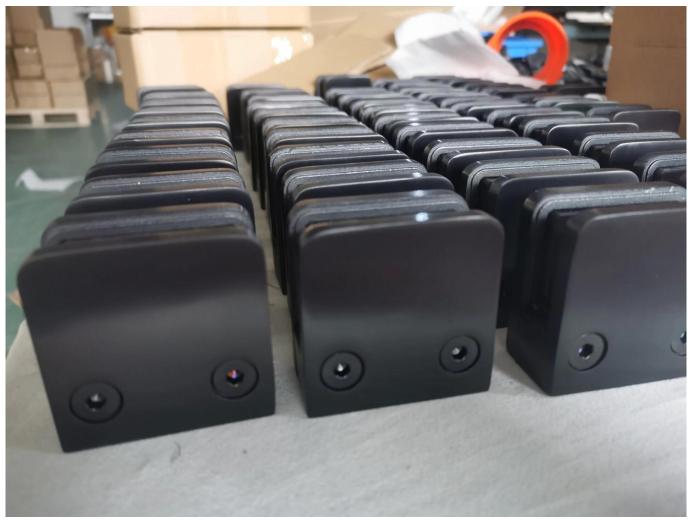

or electroplated

Package Individually In Plastic Bag, Standard Carton For Outer Packing

Certificate ISO 9001-2000

Usage

(1) For Construction And Handrail Use.

(2) In Shopping Mall, House. Railing Glass Clamps

Made Of Stainless Steel, Beautiful Outlook, Easy To Clean, Good **Features** 

Quality Etc.

Glass Clamp / Stainless Steel Glass Clamp / Stainless Steel Clamp / **Related Keywords** 

Glass Balustrade Clamp / Glass Clip / Frameless Glass Clamp

Decoration, Widely Used On Stainless Steel Balustrade & Handrails.

**Application** 

Indoor Or Outdoor Decorations.

**Lead Time** 2-4 weeks. MOO 100 pieces.

Port: Shenzhen, China

Trade terms available: FOB , CIF , C&F , CFR , EX-WORKS

Payment terms available:T/T; L/C at sight; Western Union, Alibaba Escrow

**Product Images:** 







**White Powder Coated Finish:** 



Black Electro-plated Finish:



Different types of glass clamps with dimensions:



## Specifications of all glass clamps in our company

| Drawing | Picture | Ref.  | Α  | В  | С  | D  | Е           |
|---------|---------|-------|----|----|----|----|-------------|
|         | 0       | G108  | 55 | 55 | 25 | 11 | 0           |
|         |         | G108R | 58 | 55 | 30 | 11 | R25.4       |
|         |         | G101  | 51 | 41 | 25 | 11 | 0           |
|         |         | G101R | 55 | 41 | 25 | 11 | R21.5/R25.4 |
|         |         | G102  | 44 | 44 | 25 | 11 | 0           |
|         |         | G102R | 48 | 44 | 25 | 11 | R21.5/R25.4 |
|         |         | G103  | 50 | 40 | 22 | 8  | 0           |
|         |         | G104  | 50 | 40 | 26 | 12