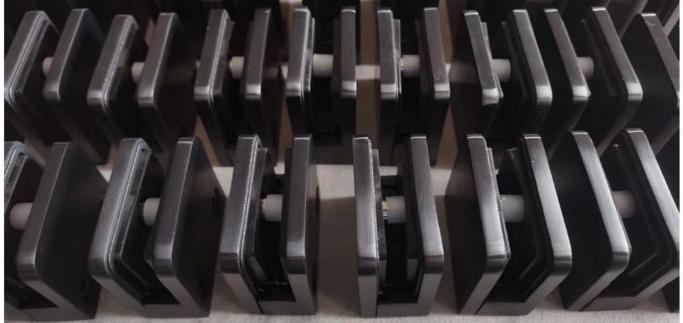

## Brushed Stainless Steel Flat Base Square Design Glass Railing Clamp for 3/8" and 1/2" Glass





Product Name

Brushed Stainless Steel Flat Base Square Design Glass Railing

Clamp for 3/8" and 1/2" Glass

Size W55\*D55\*T35(mm)
For glass thickness 3/8" 10mm Glass

Material SUS304, SUS316

**Surface Treatment** Satin brushed, mirror polished or electroplated

Package Individually In Plastic Bag, Standard Carton For Outer Packing

Certificate ISO 9001-2000

Usage

(1) For Construction And Handrail Use.

(2) In Shopping Mall, House. Railing Glass Clamps

Made Of Stainless Steel, Beautiful Outlook, Easy To Clean, Good **Features** 

Quality Etc.

Glass Clamp / Stainless Steel Glass Clamp / Stainless Steel Clamp / **Related Keywords** 

Glass Balustrade Clamp / Glass Clip / Frameless Glass Clamp

Decoration, Widely Used On Stainless Steel Balustrade & Handrails.

**Application** 

Indoor