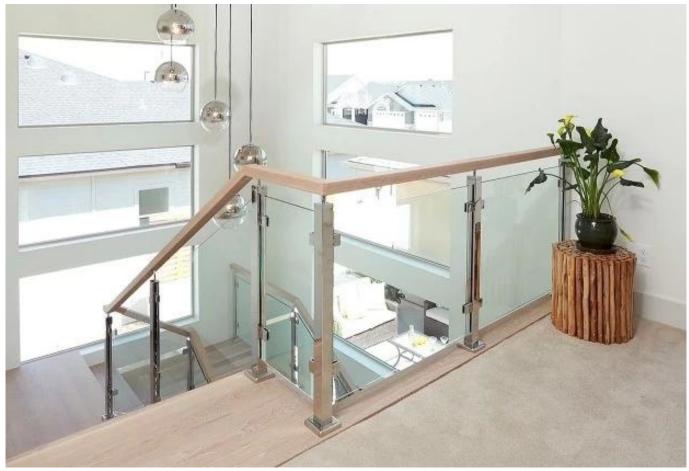

This type of glass railing clamp can be fixed to square post and wall.

The glass railing clamp usually used with stainless steel post to hold glass panels, for balcony railing, terrace railing, staircase. Suitable for both indoor and out door.