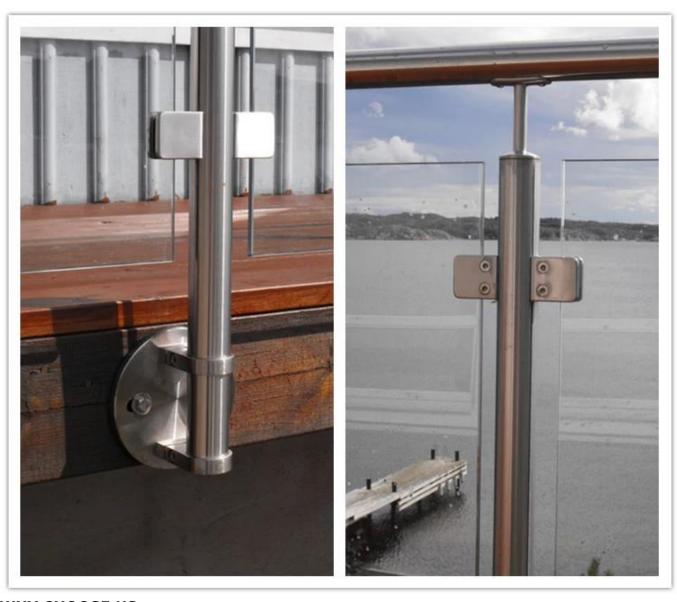

## Brushed Stainless Steel Flat Base Square Design Glass Railing Clamp for 3/8" and 1/2" Glass

Product Name

Brushed Stainless Steel Flat Base Square Design Glass Railing

Clamp for 3/8" and 1/2" Glass

Size W55\*D55\*T35(mm)
For glass thickness 3/8" 10mm Glass

This type of glass railing clamp can be fixed to square post and wall.

The glass railing clamp usually used with stainless steel post to hold glass panels, for balcony railing, terrace railing, staircase. Suitable for both indoor and out door.