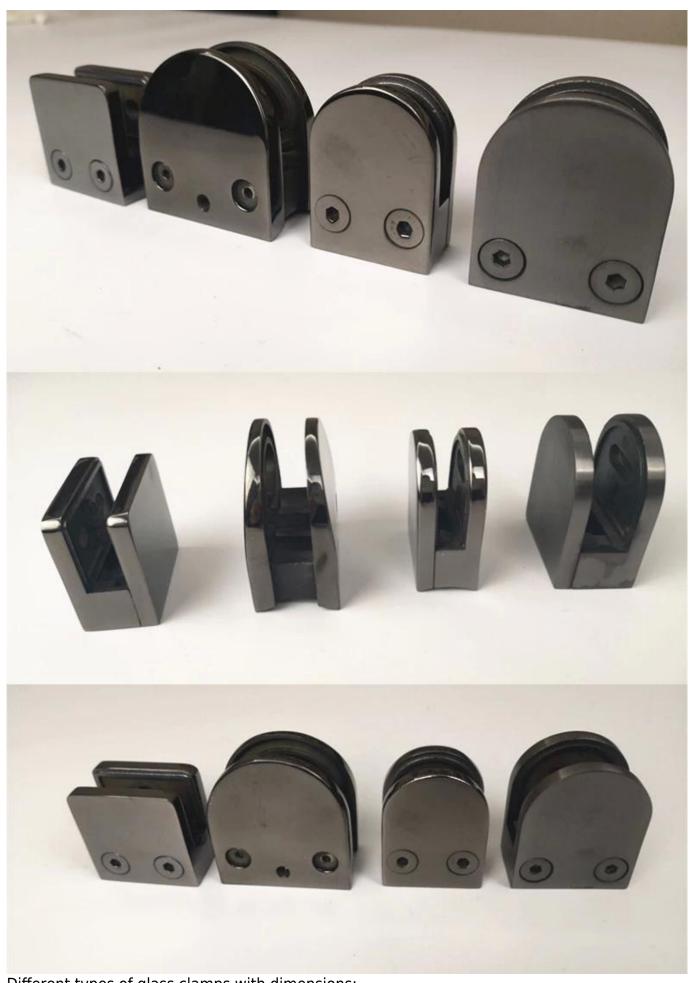

on For Outer Packing

Certificate ISO 9001-2000

Usage

(1) For Construction And Handrail Use.

(2) In Shopping Mall, House. Railing Glass Clamps

Made Of Stainless Steel, Beautiful Outlook, Easy To Clean, Good **Features** 

Quality Etc.

Glass Clamp / Stainless Steel Glass Clamp / Stainless Steel Clamp / **Related Keywords** 

Glass Balustrade Clamp / Glass Clip / Frameless Glass Clamp

Decoration, Widely Used On Stainless Steel Balustrade & Handrails.

**Application** 

Indoor Or Outdoor Decorations.

**Lead Time** 2-4 weeks. MOO 100 pieces.

Port: Shenzhen, China

Trade terms available: FOB , CIF , C&F , CFR , EX-WORKS

Payment terms available:T/T; L/C at sight; Western Union, Alibaba Escrow

**Product Images:** 







**White Powder Coated Finish:** 



Black Electro-plated Finish:



Different types of glass clamps with dimensions:



## Specifications of all glass clamps in our company

| Drawing | Picture | Ref.  | Α  | В  | С  | D  | Е           |
|---------|---------|-------|----|----|----|----|-------------|
|         | 0       | G108  | 55 | 55 | 25 | 11 | 0           |
|         |         | G108R | 58 | 55 | 30 | 11 | R25.4       |
|         |         | G101  | 51 | 41 | 25 | 11 | 0           |
|         |         | G101R | 55 | 41 | 25 | 11 | R21.5/R25.4 |
|         |         | G102  | 44 | 44 | 25 | 11 | 0           |
|         |         | G102R | 48 | 44 | 25 | 11 | R21.5/R25.4 |
|         |         | G103  | 50 | 40 | 22 | 8  | 0           |
|         |         | G104  | 50 | 40 | 26 | 12 | 0           |
|         |         | G105  | 54 | 45 | 28 | 14 | 0