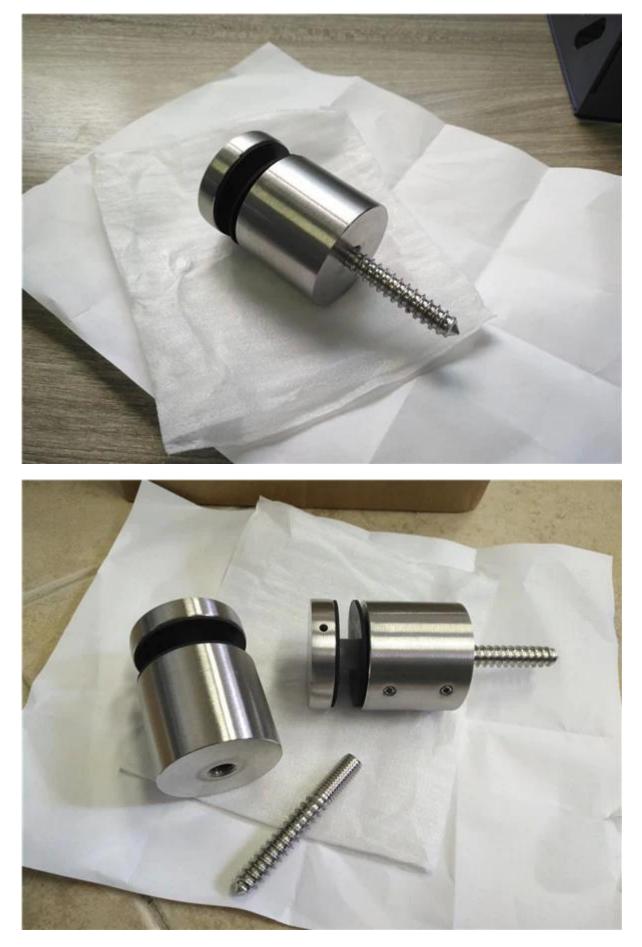

We actually production drawing, as customer request, which fitting for 12mm glass :

3. Elegant Performance photos :

Back section Screw in separately packaging :

<u>Please feel free to contact us with any questions you might have.</u> Email: sales02@launch-china.cn . Skype: launch-02.