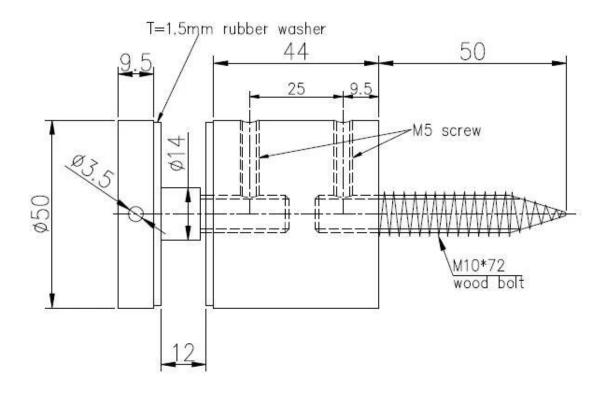

We actually production drawing, as customer request, which fitting for 12mm glass :

3. Elegant Performance photos :

Back section Screw in separately packaging :

<u>Please feel free to contact us with any questions you might have.</u> Email: sales02@launch-china.cn . Skype: launch-02.