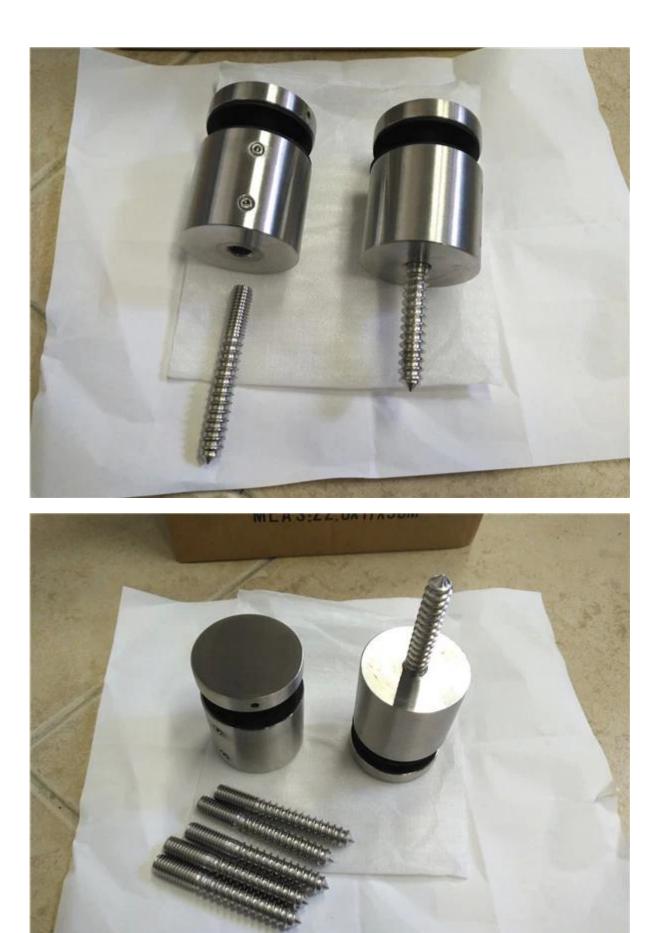

We actually production drawing, as customer request, which fitting for 12mm glass :

3. Elegant Performance photos :

Back section Screw in separately packaging :

<u>Please feel free to contact us with any questions you might have.</u> Email: sales02@launch-china.cn . Skype: launch-02.