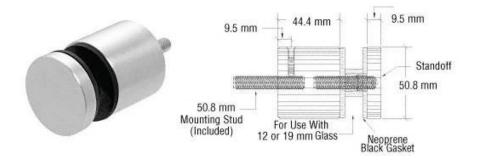

## C.R. LAURENCE RS0B2134BS CRL Brushed Stainless Glass Rail Standoff Base and Cap

1. Standoff details :

- High Grade Alloy 316 Stainless Steel Standard
- Finish: Brushed (Mirror polished also available)
- Compact Design with Base, Cap, and Mounting Stud
- For Use with 1/2" or 3/4" (12 or 19 mm) glass
- For Mounting to Steel, Concrete, or Wood Substrate
- 2. Design drawing :
- C.R. LAURENCE design drawing :