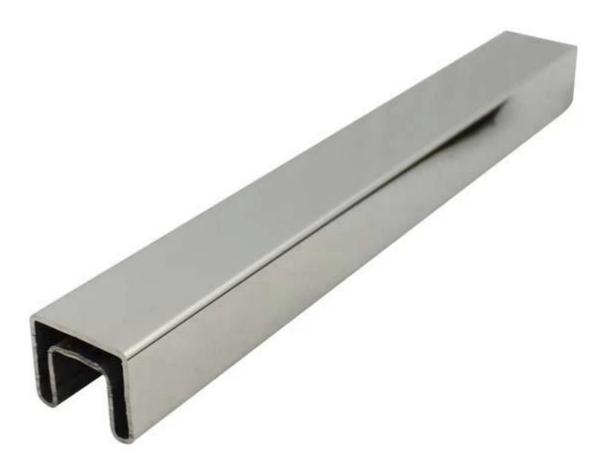

## CRL 316 Brushed Stainless 2" Diameter by 1-1/2" Long Base Standoff

Specifications :

- Material: Stainless steel 316
- Finish: Brushed or Mirror polished
- For glass thickness: 6-19mm thickness
- Solid, high quality, rubber gasket included
- Diameter: 2" (51 mm)
- Length: 1-1/2" (38 mm)
- Thread: 3/8"-16

## Slot handrail, please refer to:

8K polish stainless steel 316L mini top handrail frameless glass railing design

Thanks for your visiting. Any interested or question, please reach me out freely:

Contact: Joey Lan Email: sales02@launch-china.cn , Skype: launch-02 , Mob./WhatsApp: +86-18707054903 .