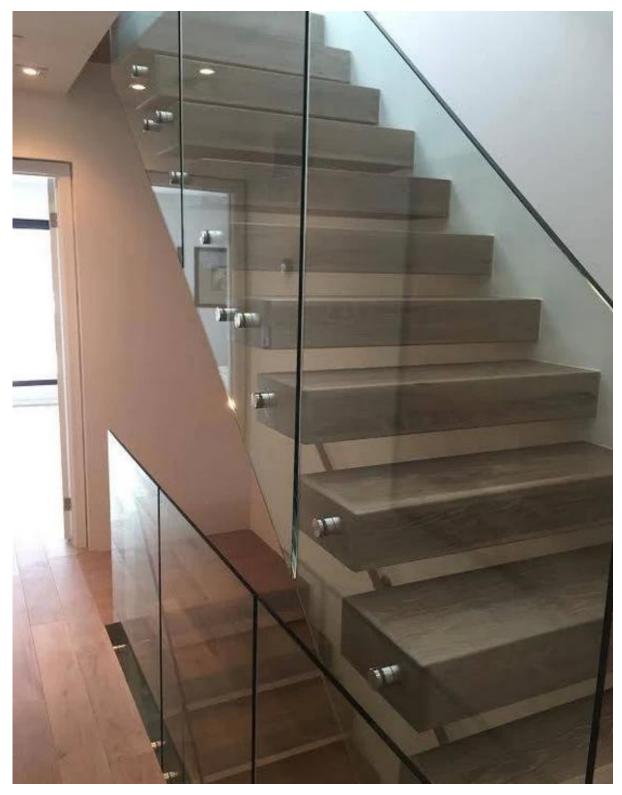

## CRL 316 Brushed Stainless 2" Diameter by 1-1/2" Long Base Standoff

Specifications :

- Material: Stainless steel 316
- Finish: Brushed or Mirror polished
- For glass thickness: 6-19mm thickness
- Solid, high quality, rubber gasket included
- Diameter: 2" (51 mm)
- Length: 1-1/2" (38 mm)
- Thread: 3/8"-16









2" stainless steel standoff in frameless glass staircase railing project :





## Slot handrail, please refer to:

8K polish stainless steel 316L mini top handrail frameless glass railing design





Thanks for your visiting. Any interested or question, please reach me out freely:

Contact: Joey Lan Email: sales02@launch-china.cn , Skype: launch-02 , Mob./WhatsApp: +86-18707054903 .