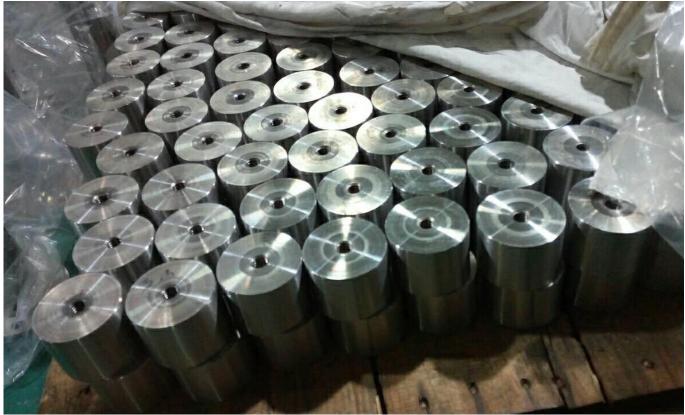

## CRL 316 Brushed Stainless 2" Diameter by 1-1/2" Long Base Standoff

Specifications :

- Material: Stainless steel 316
- Finish: Brushed or Mirror polished
- For glass thickness: 6-19mm thickness
- Solid, high quality, rubber gasket included
- Diameter: 2" (51 mm)
- Length: 1-1/2" (38 mm)
- Thread: 3/8"-16

2" stainless steel standoff in frameless glass staircase railing project :