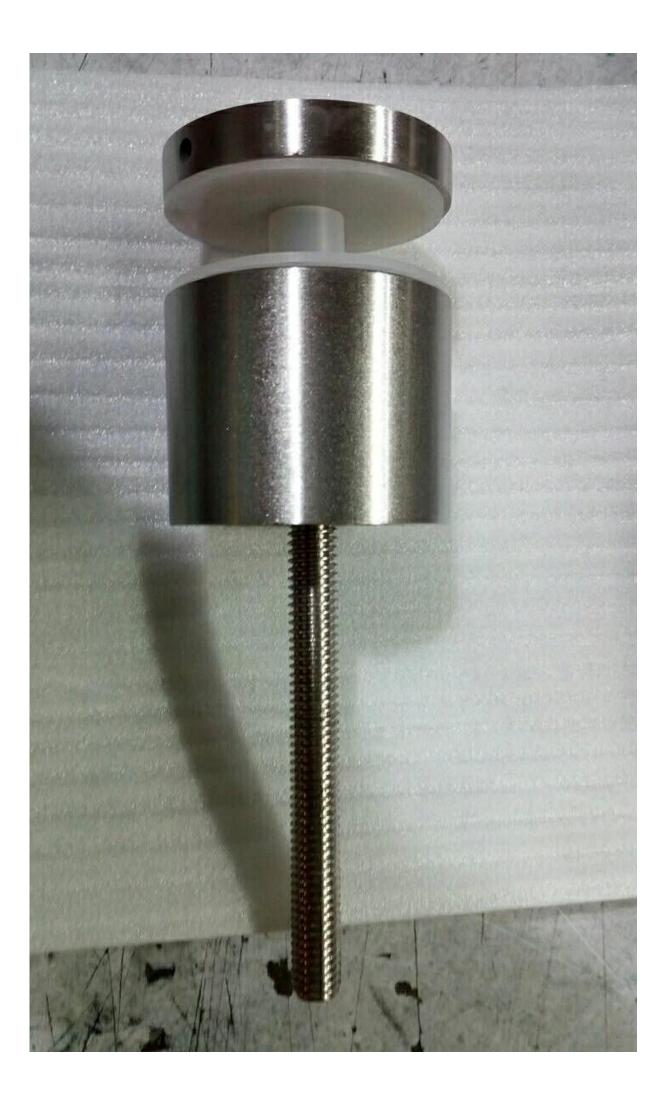

## CRL 316 Brushed Stainless 2" Diameter by 1-1/2" Long Base Standoff

Specifications :

- Material: Stainless steel 316
- Finish: Brushed or Mirror polished
- For glass thickness: 6-19mm thickness
- Solid, high quality, rubber gasket included
- Diameter: 2" (51 mm)
- Length: 1-1/2" (38 mm)
- Thread: 3/8"-16

2" stainless steel standoff in frameless glass staircase railing project :