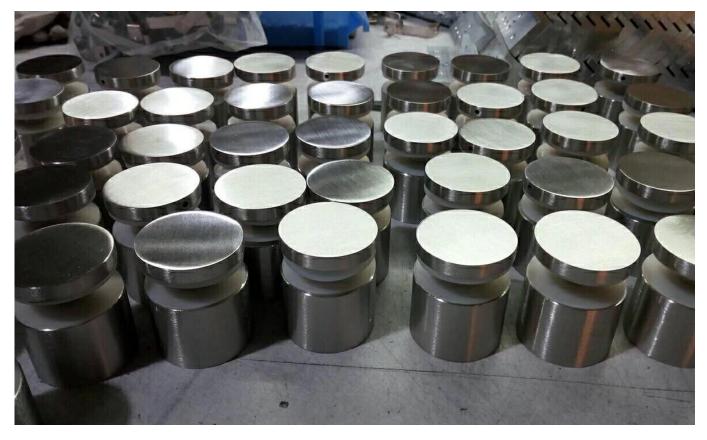

## CRL 316 Brushed Stainless 2" Diameter by 1-1/2" Long Base Standoff

Specifications :

- Material: Stainless steel 316
- Finish: Brushed or Mirror polished
- For glass thickness: 6-19mm thickness
- Solid, high quality, rubber gasket included
- Diameter: 2" (51 mm)
- Length: 1-1/2" (38 mm)
- Thread: 3/8"-16

2" stainless steel standoff in frameless glass staircase railing project :