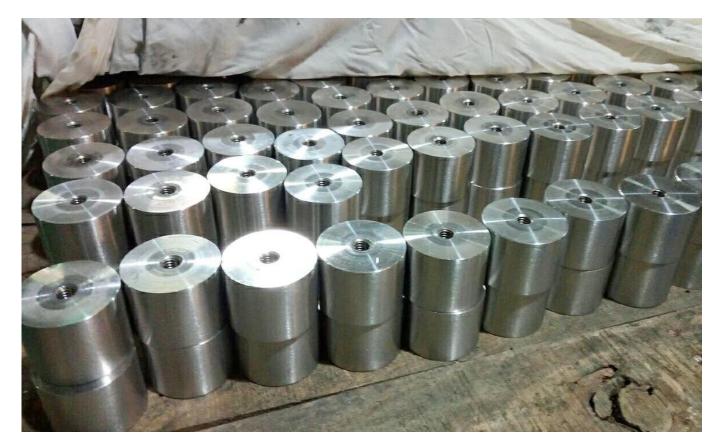

## CRL 316 Brushed Stainless 2" Diameter by 1-1/2" Long Base Standoff

Specifications :

- Material: Stainless steel 316
- Finish: Brushed or Mirror polished
- For glass thickness: 6-19mm thickness
- Solid, high quality, rubber gasket included
- Diameter: 2" (51 mm)
- Length: 1-1/2" (38 mm)
- Thread: 3/8"-16

2" stainless steel standoff in frameless glass staircase railing project :