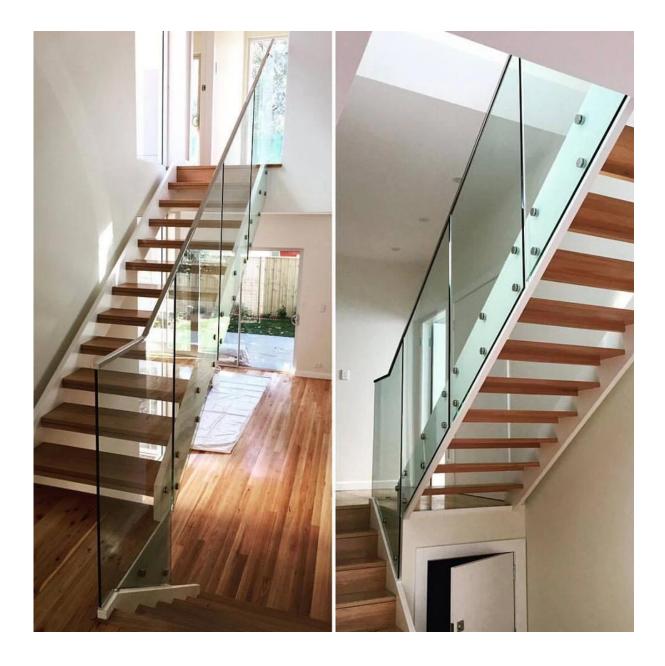

## CRL 316 Brushed Stainless 2" Diameter by 1-1/2" Long Base Standoff

Specifications :

- Material: Stainless steel 316
- Finish: Brushed or Mirror polished
- For glass thickness: 6-19mm thickness
- Solid, high quality, rubber gasket included
- Diameter: 2" (51 mm)
- Length: 1-1/2" (38 mm)
- Thread: 3/8"-16









2" stainless steel standoff in frameless glass staircase railing project :





## Slot handrail, please refer to:

8K polish stainless steel 316L mini top handrail frameless glass railing design





Thanks for your visiting. Any interested or question, please reach me out freely:

Contact: Joey Lan Email: sales02@launch-china.cn , Skype: launch-02 , Mob./WhatsApp: +86-18707054903 .