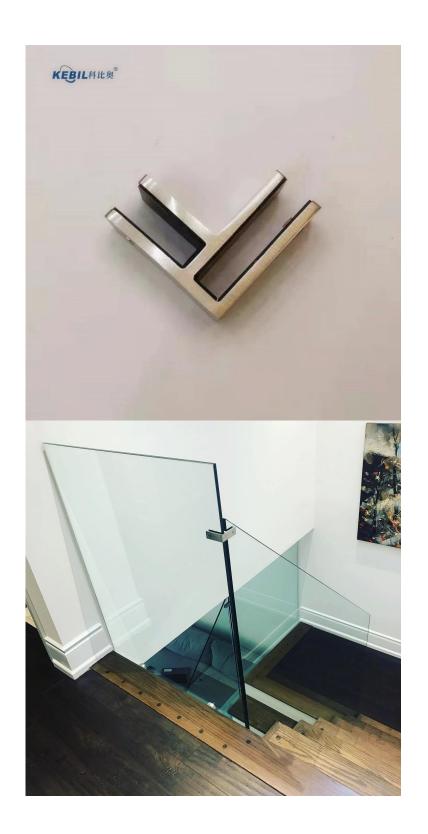

### **CRL Railing Hardware Square Corner Clip 12mm Glass Clamp**

## **Key Features**

- · Made of high grade 316 Stainless Steel
- Compatible with 3/8", 1/2" and 9/16" glass panels
- No holes needed in glass

#### Description:

Even without a top rail or glass cap, you can maintain alignment and add strength to your glass railing system with the Glass Panel Stabilizers.

Mounted along the mid-top area of the glass panels, each sleek stabilizer holds adjacent glass panels in place.

Made of virtually corrosion-proof 316 stainless steel, Glass Panel Stabilizers are perfect for interior and exterior projects.

From 45 to 180 degrees, there are options for every angle in your railing configuration. Select the styles you need to make the perfect finishing touch to your modern glass railing project