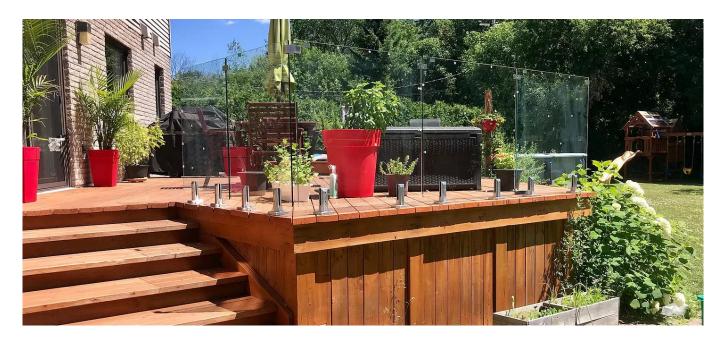

#### Description:

Even without a top rail or glass cap, you can maintain alignment and add strength to your glass railing system with the Glass Panel Stabilizers.

Mounted along the mid-top area of the glass panels, each sleek stabilizer holds adjacent glass panels in place.

Made of virtually corrosion-proof 316 stainless steel, Glass Panel Stabilizers are perfect for interior and exterior projects.

From 45 to 180 degrees, there are options for every angle in your railing configuration. Select the styles you need to make the perfect finishing touch to your modern glass railing project