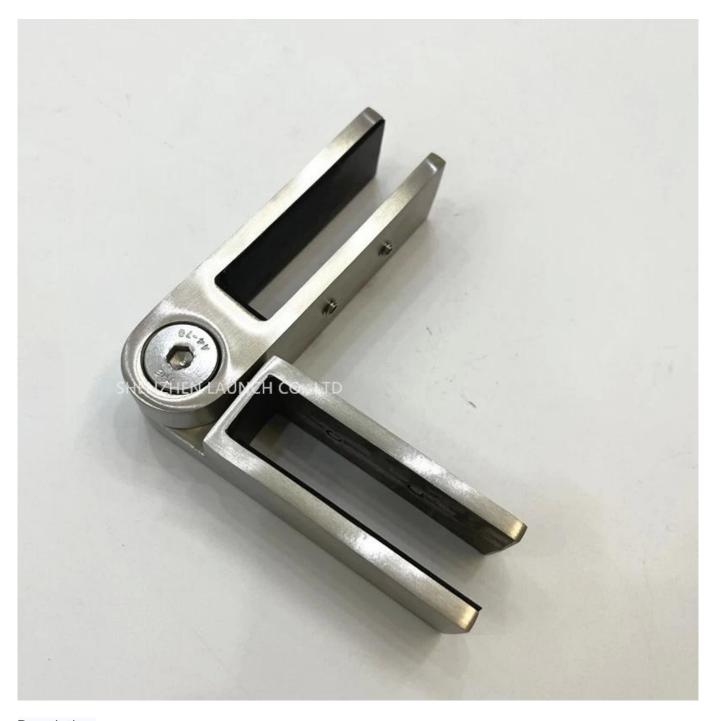

#### Description:

Even without a top rail or glass cap, you can maintain alignment and add strength to your glass railing system with the Glass Panel Stabilizers.

Mounted along the mid-top area of the glass panels, each sleek stabilizer holds adjacent glass panels in place.

Made of virtually corrosion-proof 316 stainless steel, Glass Panel Stabilizers are perfect for interior and exterior projects.

From 45 to 180 degrees, there are options for every angle in your railing configuration. Select the styles you need to make the perfect finishing touch to your modern glass railing project