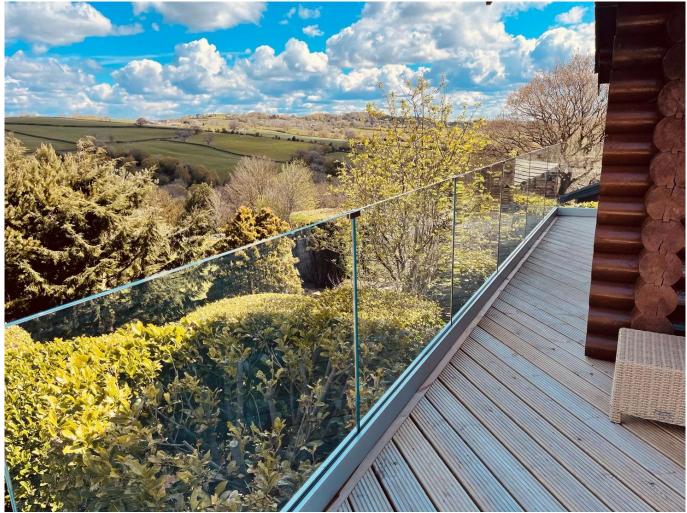

#### Description:

Even without a top rail or glass cap, you can maintain alignment and add strength to your glass railing system with the Glass Panel Stabilizers.

Mounted along the mid-top area of the glass panels, each sleek stabilizer holds adjacent glass panels in place.

Made of virtually corrosion-proof 316 stainless steel, Glass Panel Stabilizers are perfect for interior and exterior projects.

From 45 to 180 degrees, there are options for every angle in your railing configuration. Select the styles you need to make the perfect finishing touch to your modern glass railing project