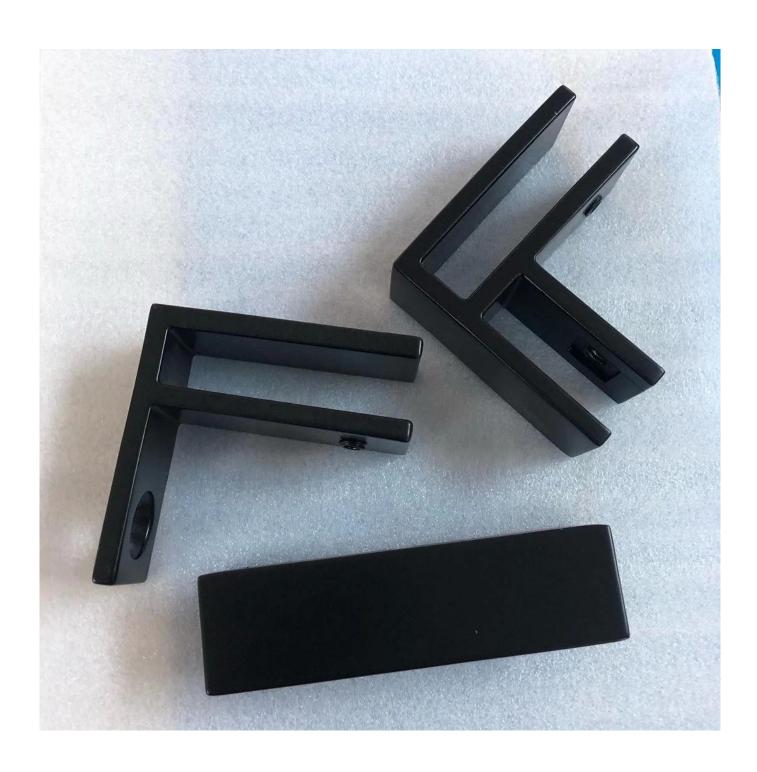

### **CRL Railing Hardware Square Corner Clip 12mm Glass Clamp**

## **Key Features**

- · Made of high grade 316 Stainless Steel
- Compatible with 3/8", 1/2" and 9/16" glass panels
- No holes needed in glass

#### Description:

Even without a top rail or glass cap, you can maintain alignment and add strength to your glass railing system with the Glass Panel Stabilizers.

Mounted along the mid-top area of the glass panels, each sleek stabilizer holds adjacent glass panels in place.

Made of virtually corrosion-proof 316 stainless steel, Glass Panel Stabilizers are perfect for interior and exterior projects.

From 45 to 180 degrees, there are options for every angle in your railing configuration. Select the styles you need to make the perfect finishing touch to your modern glass railing project