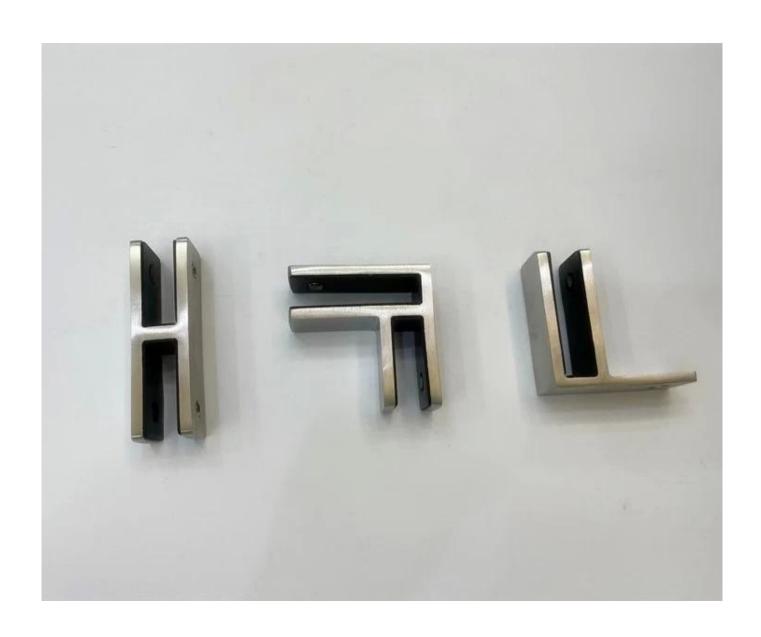

### **CRL Railing Hardware Square Corner Clip 12mm Glass Clamp**

## **Key Features**

- · Made of high grade 316 Stainless Steel
- Compatible with 3/8", 1/2" and 9/16" glass panels
- No holes needed in glass

#### Description:

Even without a top rail or glass cap, you can maintain alignment and add strength to your glass railing system with the Glass Panel Stabilizers.

Mounted along the mid-top area of the glass panels, each sleek stabilizer holds adjacent glass panels in place.