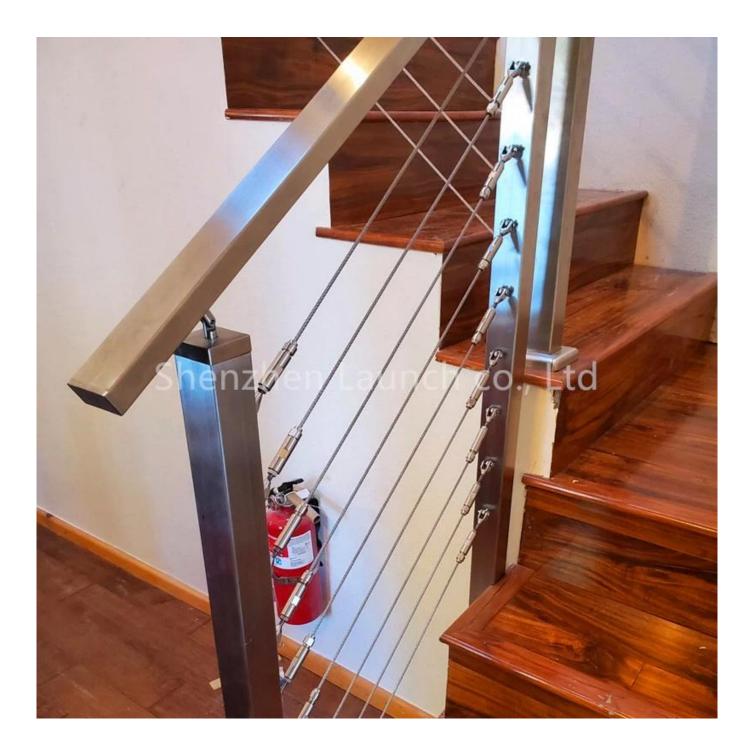

## **Project photos:**

Contact us for more information: HP/WhatsApp/WeChat: +8615989339827 Wendy E-mail: <u>sales04@launch-china.cn</u>

## Cable Railing Stainless Steel Balustrade Wire Fittings

| Model No.          | Т803                                                                   |
|--------------------|------------------------------------------------------------------------|
| Material           | Stainless steel 304/316                                                |
| Surface treatment  | Satin brushed or mirror polished                                       |
| Туре               | Solid, swageless type                                                  |
| Installation       | Easy DIY install, no need hydraulic crimper                            |
| For cable diameter | 3mm, 4mm, 5mm or 6mm                                                   |
| Application        | Balcony/Deck/Stair/Porch/Veranda Railing, Balustrade, handrail designs |