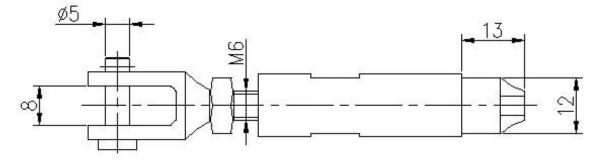

## **Technical Drawing:**

Packing:

Type 316 stainless steel has the best corrosion resistance among standard stainless steels.

It resists pitting and corrosion by most chemicals, and is particular resistant to saltwater corrosion.