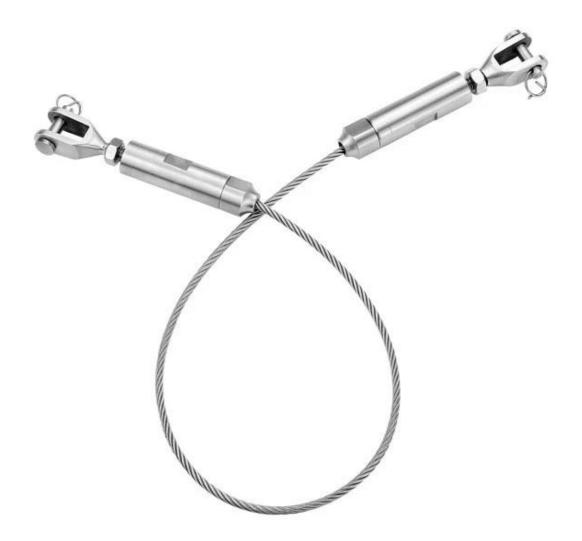

## Cable Railing Stainless Steel Balustrade Wire Fittings

| Model No.          | Т803                                                                   |
|--------------------|------------------------------------------------------------------------|
| Material           | Stainless steel 304/316                                                |
| Surface treatment  | Satin brushed or mirror polished                                       |
| Туре               | Solid, swageless type                                                  |
| Installation       | Easy DIY install, no need hydraulic crimper                            |
| For cable diameter | 3mm, 4mm, 5mm or 6mm                                                   |
| Application        | Balcony/Deck/Stair/Porch/Veranda Railing, Balustrade, handrail designs |

Product Photos:

With thread bolt for installing to steel/stainless steel balustrade posts:

With wood screws for installing to wooden balustrade posts:

Installation Instructions: