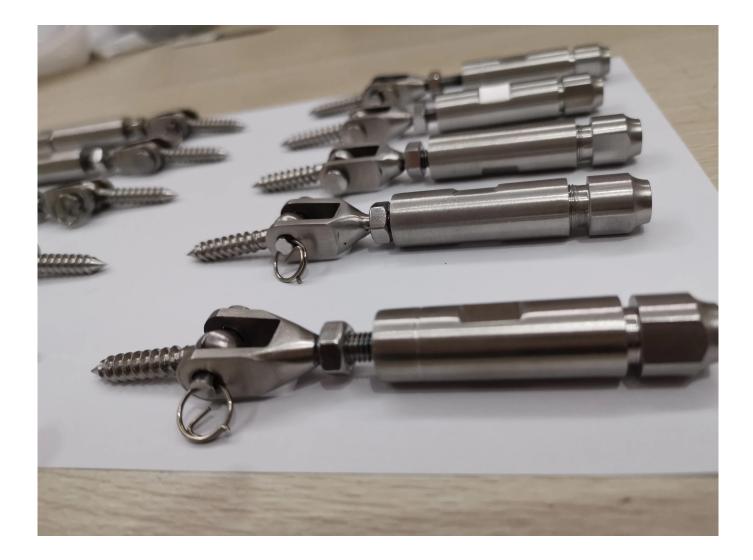

Product Photos:

With thread bolt for installing to steel/stainless steel balustrade posts:

With wood screws for installing to wooden balustrade posts:

Installation Instructions: