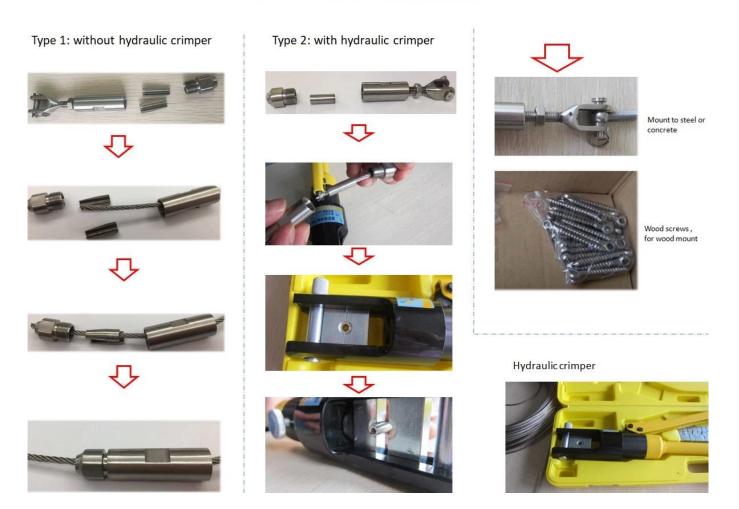

| Stainless steel 304/316                                                |
| Surface treatment  | Satin brushed or mirror polished                                       |
| Туре               | Solid, swageless type                                                  |
| Installation       | Easy DIY install, no need hydraulic crimper                            |
| For cable diameter | 3mm, 4mm, 5mm or 6mm                                                   |
| Application        | Balcony/Deck/Stair/Porch/Veranda Railing, Balustrade, handrail designs |

Product Photos:





With thread bolt for installing to steel/stainless steel balustrade posts:



With wood screws for installing to wooden balustrade posts:



Installation Instructions:

## T803 cable fitting , installation instructions



## **Technical Drawing:**





Packing:





Type 316 stainless steel has the best corrosion resistance among standard stainless steels.

It resists pitting and corrosion by most chemicals, and is particular resistant to saltwater corrosion.

These can be used for a variety of applications.

## **Project photos:**







Contact us for more information: HP/WhatsApp/WeChat: +8615989339827 Wendy E-mail: <u>sales04@launch-china.cn</u>