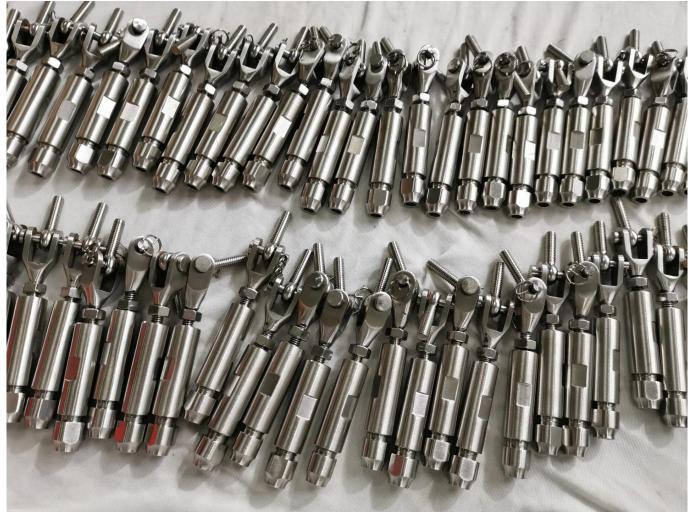

Product Photos:

With thread bolt for installing to steel/stainless steel balustrade posts:

With wood screws for installing to wooden balustrade posts:

Installation Instructions: