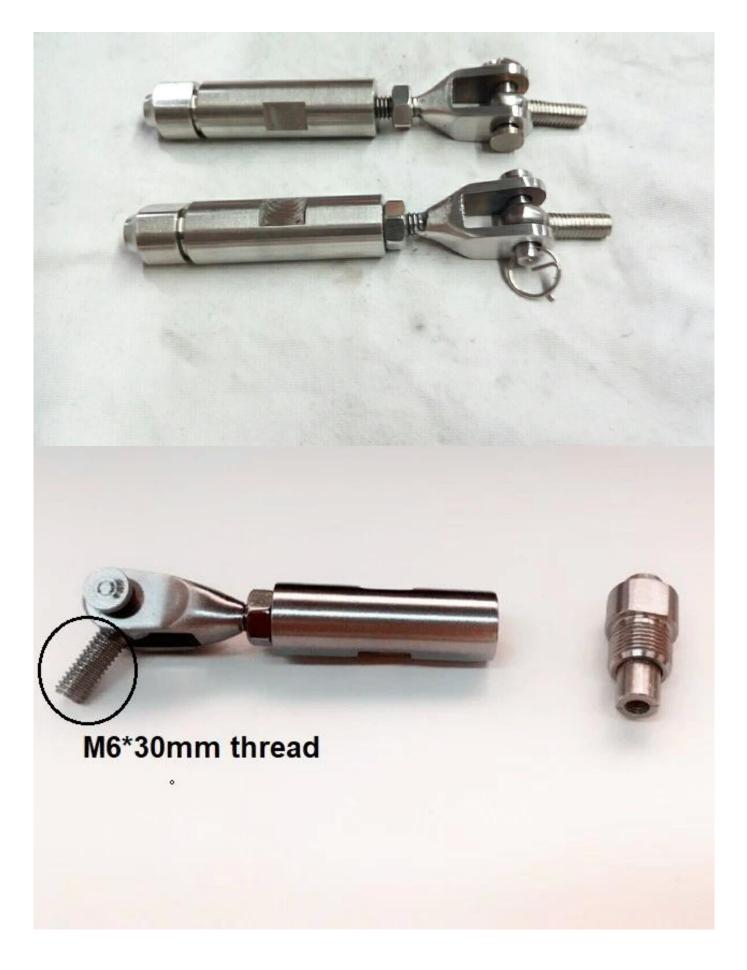

Product Photos:

With thread bolt for installing to steel/stainless steel balustrade posts:

With wood screws for installing to wooden balustrade posts:

Installation Instructions:

## **Technical Drawing:**

Packing:

Type 316 stainless steel has the best corrosion resistance among standard stainless steels.

It resists pitting and corrosion by most chemicals, and is particular resistant to saltwater corrosion.