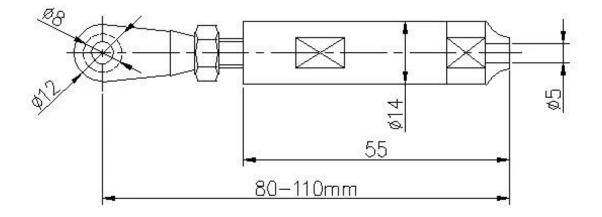

## **Technical Drawing:**

Packing:

Type 316 stainless steel has the best corrosion resistance among standard stainless steels.

It resists pitting and corrosion by most chemicals, and is particular resistant to saltwater corrosion.