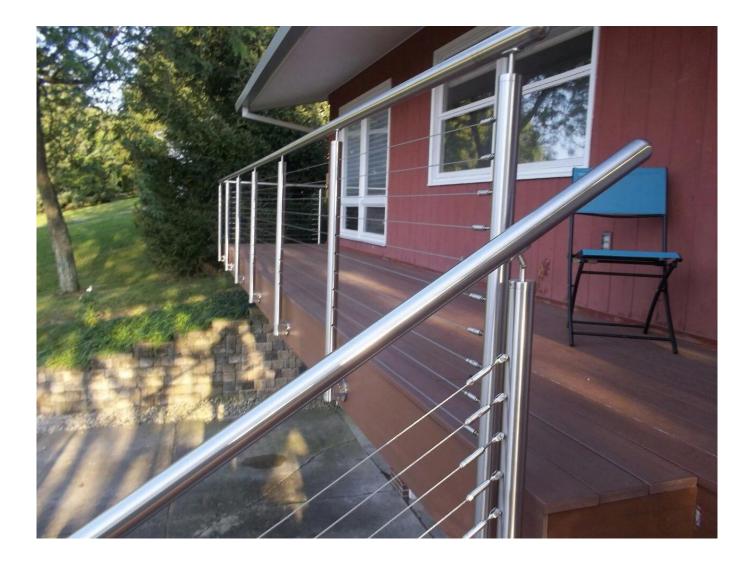

## **Project photos:**

Contact us for more information: HP/WhatsApp/WeChat: +8615989339827 Wendy E-mail: <u>sales04@launch-china.cn</u>

## Cable Railing Stainless Steel Balustrade Wire Fittings

| Model No.          | Т803                                                                   |
|--------------------|------------------------------------------------------------------------|
| Material           | Stainless steel 304/316                                                |
| Surface treatment  | Satin brushed or mirror polished                                       |
| Туре               | Solid, swageless type                                                  |
| Installation       | Easy DIY install, no need hydraulic crimper                            |
| For cable diameter | 3mm, 4mm, 5mm or 6mm                                                   |
| Application        | Balcony/Deck/Stair/Porch/Veranda Railing, Balustrade, handrail designs |