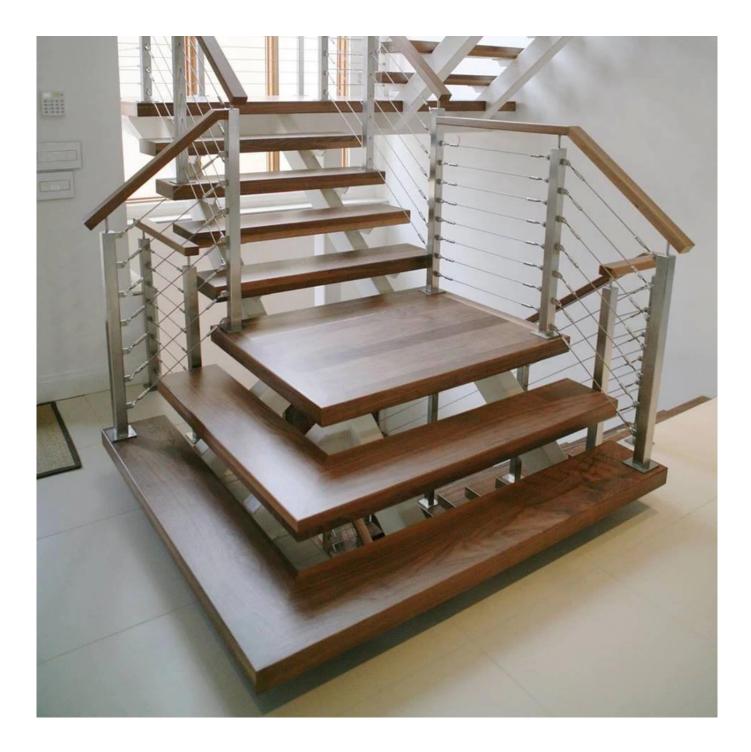

## **Project photos:**

Contact us for more information: HP/WhatsApp/WeChat: +8615989339827 Wendy E-mail: <u>sales04@launch-china.cn</u>

## Cable Railing Stainless Steel Balustrade Wire Fittings

| Model No.          | Т803                                                                   |
|--------------------|------------------------------------------------------------------------|
| Material           | Stainless steel 304/316                                                |
| Surface treatment  | Satin brushed or mirror polished                                       |
| Туре               | Solid, swageless type                                                  |
| Installation       | Easy DIY install, no need hydraulic crimper                            |
| For cable diameter | 3mm, 4mm, 5mm or 6mm                                                   |
| Application        | Balcony/Deck/Stair/Porch/Veranda Railing, Balustrade, handrail designs |