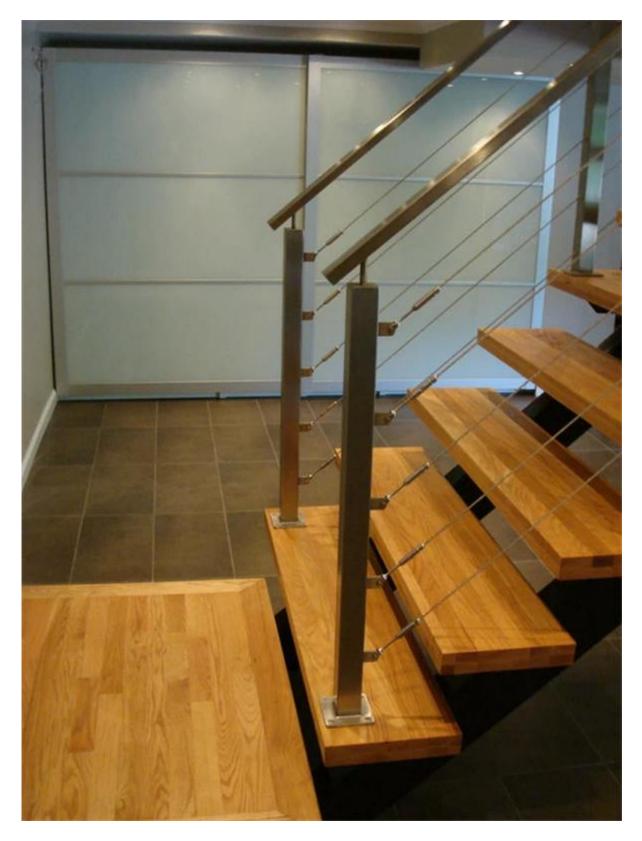

Cable railing designs stainless steel for staircase /balcony .

components :

- cable railing post
- cables
- handrails

Specifications for cable railing post :

- .304 /316 stainless steel
- brushed finish
- mirror finish
- round cable railing post 42.4/50.8mm diameter
- square cable railing post 40 /50 mm
- height of cable railing post 850mm to 1100mm
- sections of cables : 7 rows to 13 rows

Spec.s for cables "

- .304/316 stainless steel
- cable diameter commonly used : 3mm 4mm
  5mm 6mm

## cables are packed in rolls

Spec.s for top handrails

- .304/316 stainless steel
- . 50\*25mm rectangular handrail tubes