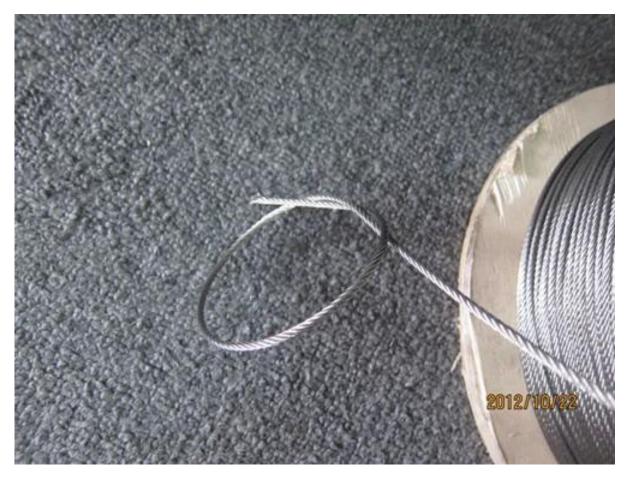

## cables are packed in rolls

Spec.s for top handrails

- .304/316 stainless steel
- . 50\*25mm rectangular handrail tubes