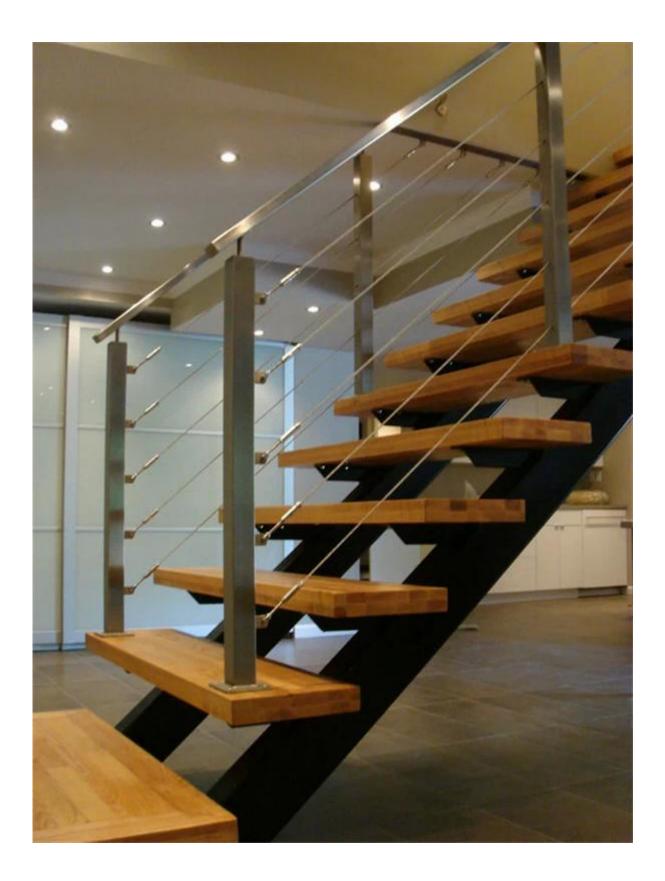

Cable railing designs stainless steel for staircase /balcony .

components :

- cable railing post
- cables
- handrails

Specifications for cable railing post :

- .304 /316 stainless steel
- brushed finish
- mirror finish
- round cable railing post 42.4/50.8mm diameter
- square cable railing post 40 /50 mm
- height of cable railing post 850mm to 1100mm
- sections of cables : 7 rows to 13 rows

Spec.s for cables "

- .304/316 stainless steel
- cable diameter commonly used : 3mm 4mm
  5mm 6mm

## cables are packed in rolls

Spec.s for top handrails

- .304/316 stainless steel
- . 50\*25mm rectangular handrail tubes