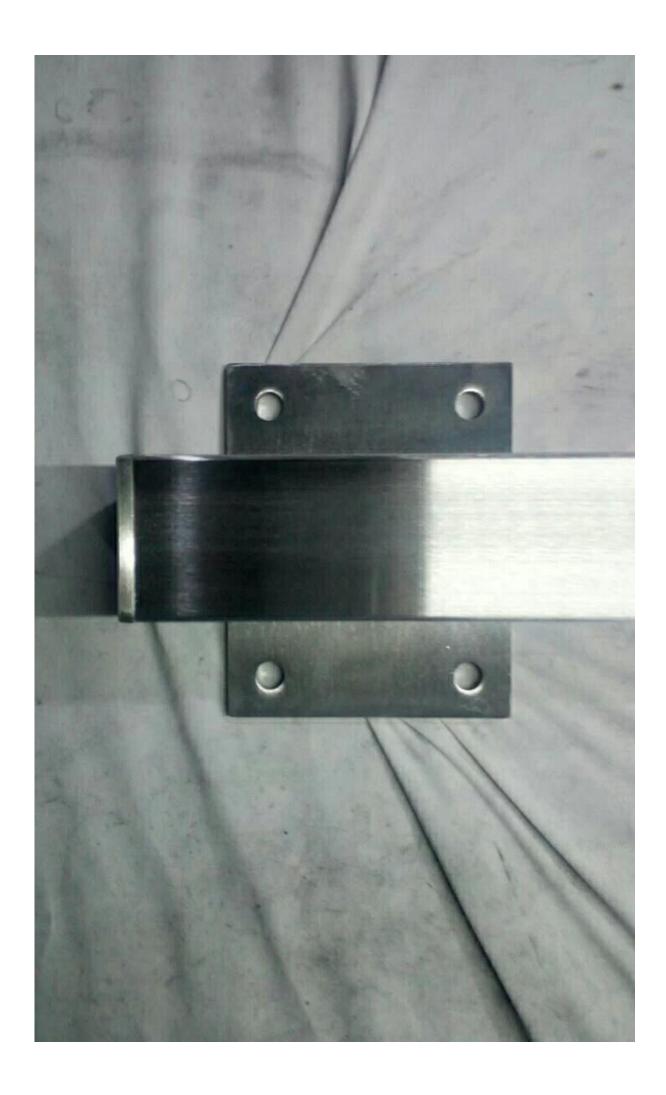

### Cable railing post details

Surface mounting post

Stainless steel post base cover (100x100mm)

Adjustable handrail brackets to support 50x25mm handrail tube

Fascia mounted square post for cable railing