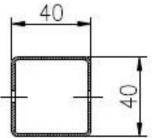

### Desciption

- --Material: stainless steel 316 ( 304 grade is available)
- --Finish: polished or brushed
- --Square post size: 50x50mm (customer size post available), post wall 1.5mm thick (Round

post is available)

# Cable railing steel post drawings

Project

We also provide <u>cable tensioner</u>, wire rope, and crimper toolings, cable cutter a swell.