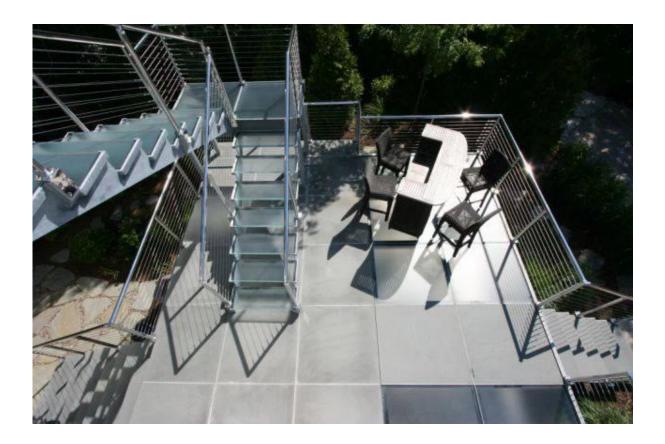

### Cable railing post details

Surface mounting post

Stainless steel post base cover (100x100mm)

Adjustable handrail brackets to support 50x25mm handrail tube

Fascia mounted square post for cable railing

# Cable railing steel post drawings

Project

We also provide <u>cable tensioner</u>, wire rope, and crimper toolings, cable cutter a swell.