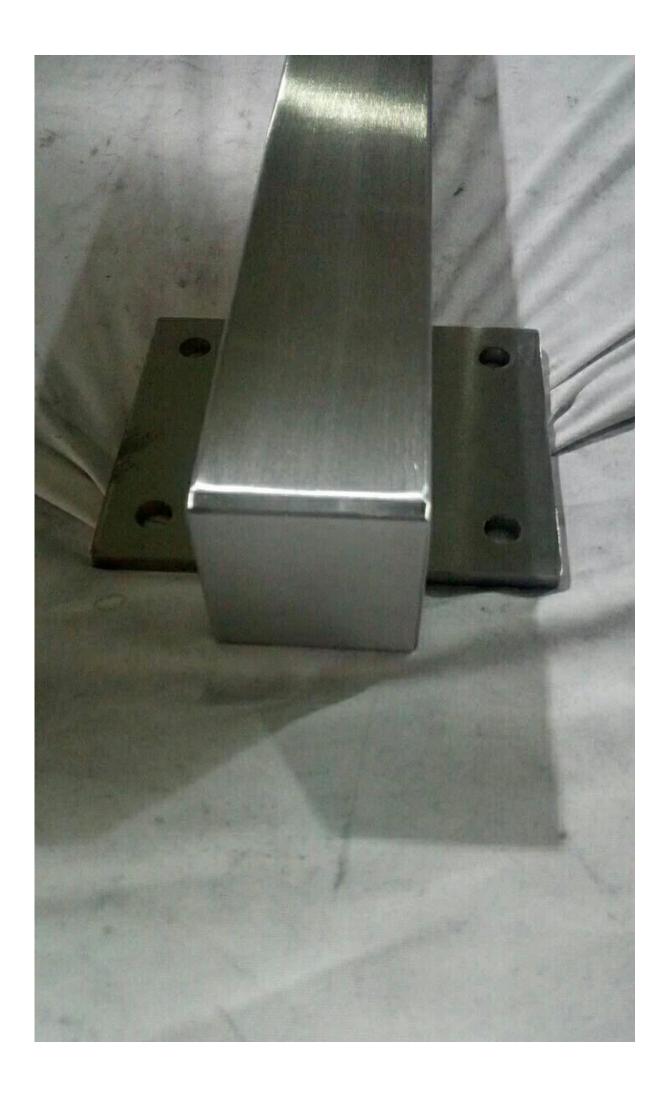

### Cable railing post details

Surface mounting post

Stainless steel post base cover (100x100mm)

Adjustable handrail brackets to support 50x25mm handrail tube

Fascia mounted square post for cable railing