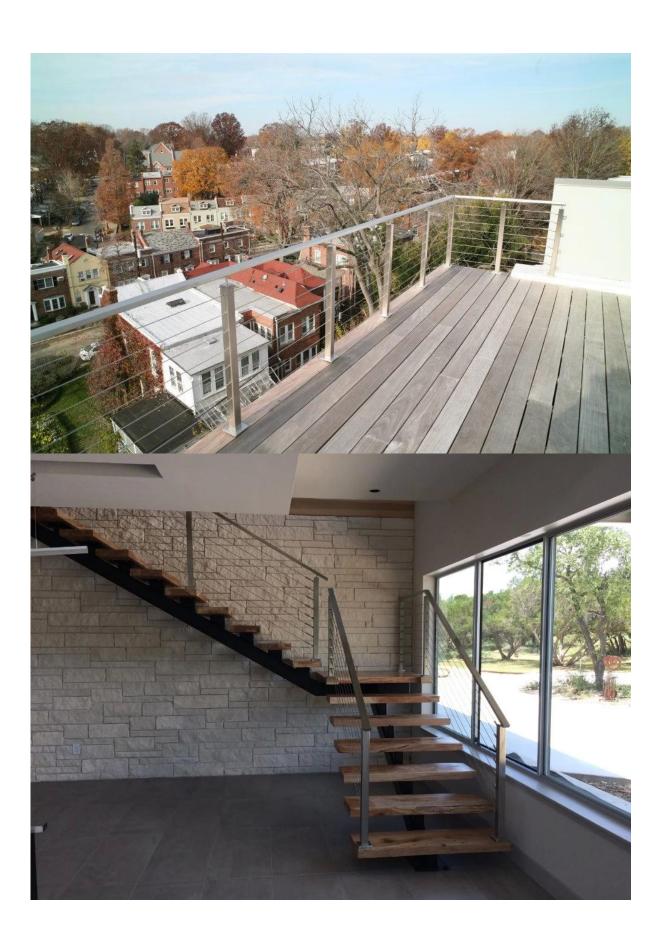

### Cable railing post details

Surface mounting post

Stainless steel post base cover (100x100mm)

Adjustable handrail brackets to support 50x25mm handrail tube

Fascia mounted square post for cable railing

# Cable railing steel post drawings

Project

We also provide <u>cable tensioner</u>, wire rope, and crimper toolings, cable cutter a swell.