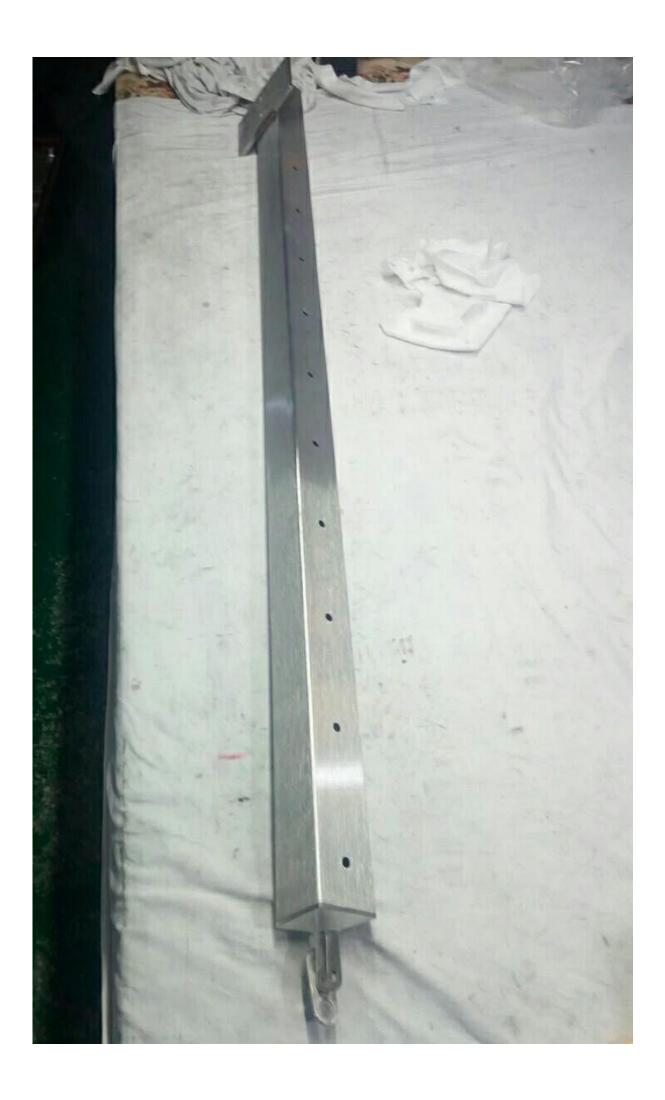

### Cable railing post details

Surface mounting post

Stainless steel post base cover (100x100mm)

Adjustable handrail brackets to support 50x25mm handrail tube

Fascia mounted square post for cable railing