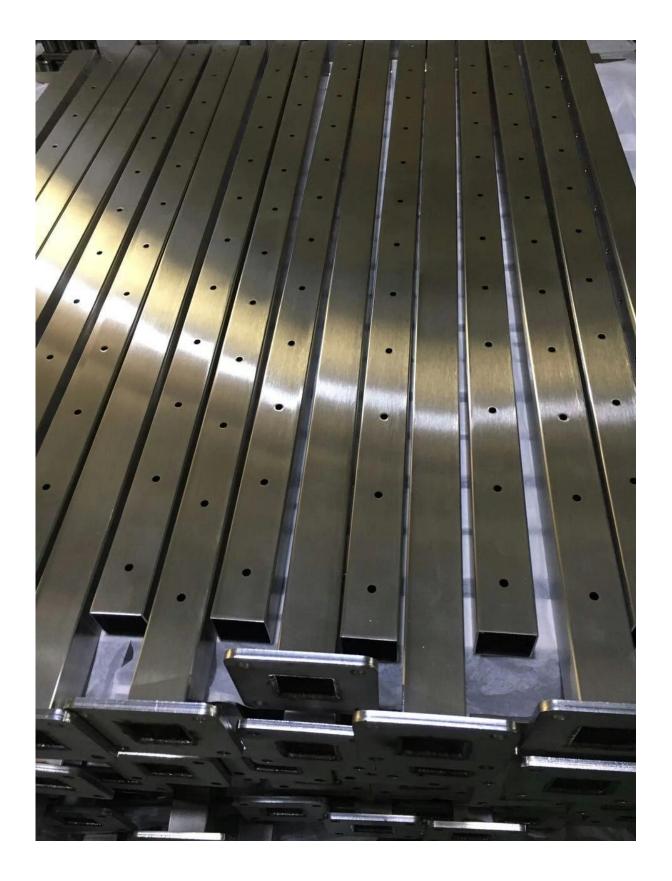

### Desciption

- --Material: stainless steel 316 ( 304 grade is available)
- --Finish: polished or brushed
- --Square post size: 50x50mm (customer size post available), post wall 1.5mm thick (Round

post is available)

- --Handrail tube size: 50x25mm
- --Standard Hight: 1100mm (customer post hights available)
- --Ready-to-install for both commercial and residential applications
- --Surface mounting and fascia mounting both available
- --Sample is available to check quality before placing an order
- --For both wholesales and retail
- --Mainly market: Europe, Australia, Norther America