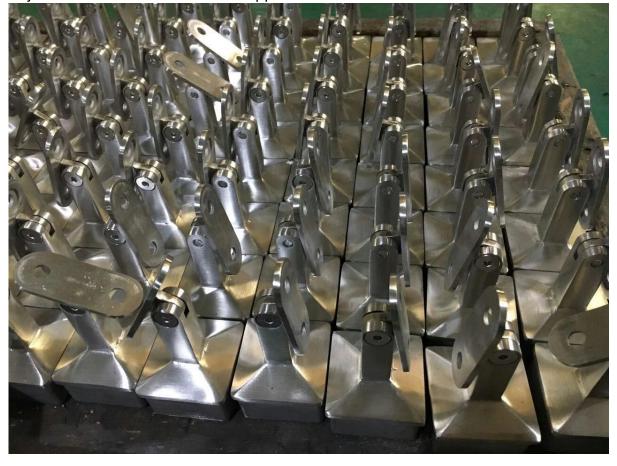

### Cable railing post details

Surface mounting post

Stainless steel post base cover (100x100mm)

Adjustable handrail brackets to support 50x25mm handrail tube

Fascia mounted square post for cable railing