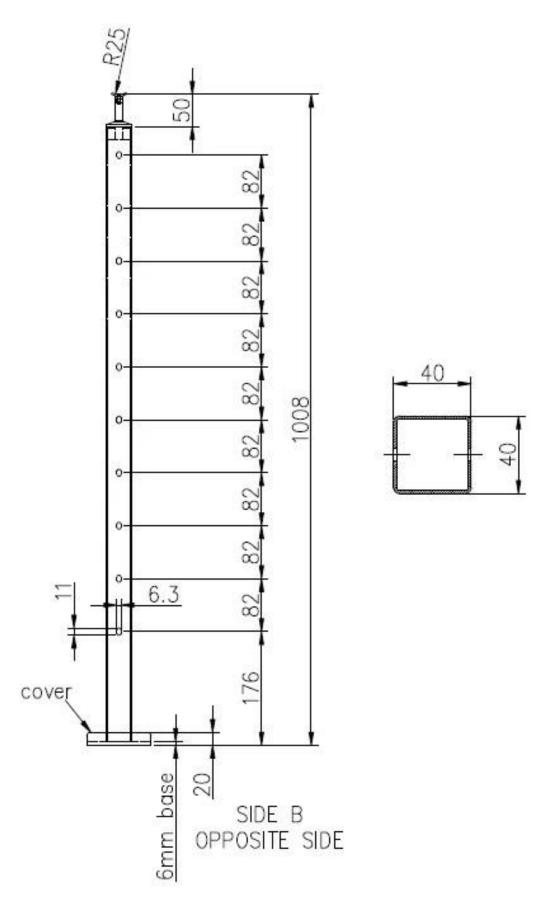

# Cable railing steel post drawings

Project

We also provide <u>cable tensioner</u>, wire rope, and crimper toolings, cable cutter a swell.

### Desciption

- --Material: stainless steel 316 ( 304 grade is available)
- --Finish: polished or brushed
- --Square post size: 50x50mm (customer size post available), post wall 1.5mm thick (Round

post is available)

- --Handrail tube size: 50x25mm
- --Standard Hight: 1100mm (customer post hights available)
- --Ready-to-install for both commercial and residential applications
- --Surface mounting and fascia mounting both available
- --Sample is available to check quality before placing an order
- --For both wholesales and retail
- --Mainly market: Europe, Australia, Norther America