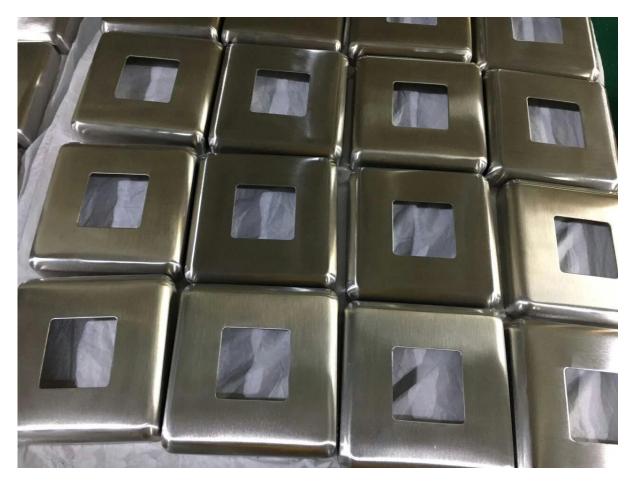

### Cable railing post details

Surface mounting post

Stainless steel post base cover (100x100mm)

Adjustable handrail brackets to support 50x25mm handrail tube

Fascia mounted square post for cable railing