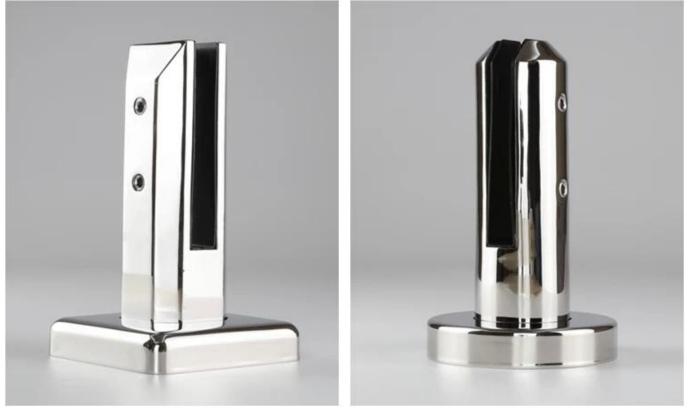

# Glass Pool Fence Spigot Destails

1) Glass pool fence spigot technical drawing

2) Glass pool fence spigot pictures

# - Mirror polished finish

- Satin brushed finish

RBM

SBM

3) Glass Pool Fence Spigot Installation Guide