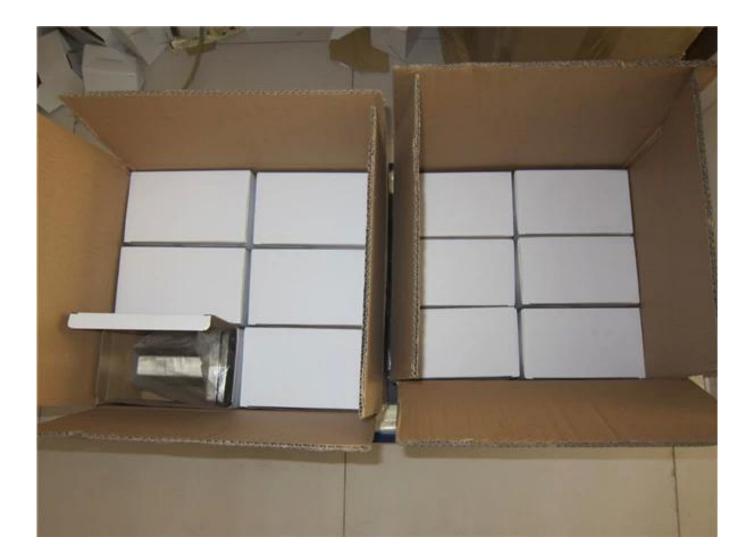

1. Place glass in spigot

2. Fix/ tension glass both sides with allen key

**Glass Pool Fence Spigot Safety Packaging** 

- 1. One piece into one bubble bag, then into one white box. 12 pieces into 365x330x230mm cardboard carton.
- 2. Packing as customers' requorements.