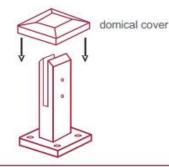

When all spigots are installed, slip domical cover the top of the spigot to hide fixings. It will be necessary to turn the adjustment screws on the spigot face all the way in to allow cover to pass over