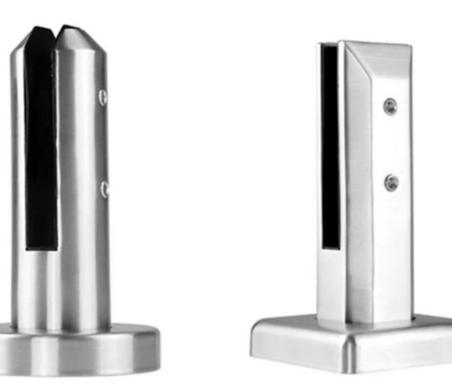

# Glass Pool Fence Spigot Destails

1) Glass pool fence spigot technical drawing

2) Glass pool fence spigot pictures

# - Mirror polished finish

- Satin brushed finish

RBM

SBM

3) Glass Pool Fence Spigot Installation Guide