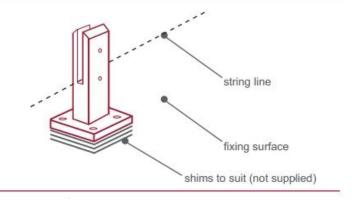

# fixing method: base plate spigots

Mark out the centre line of proposed glass fence with a chalk line. Determine clamp location based on a sheet size (recommendation on pages 1 & 2). Use base plate as a template to mark out the hole positions and drill holes to suit.

Note: Do not exceed 100mm gaps between glass panels. Optimum gap is 40mm to 60mm

Now the base plated spigots can be fitted to the floor and plumbed via shims (not supplied) under the base plates. Be sure to tighten firmly as the smallest of movement at the base plate will result in noticeable movement at the bottom of the glass fence.

Tip: By setting the two outer spigots of your total span, a string line can be run in the 'throat' of the spigots, giving correct height for all spigots in between

Note: Do not exceed 100mm gap from the fixing surface to the bottom of the glass