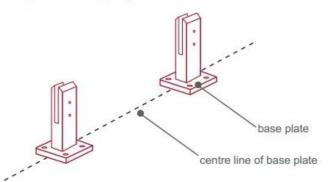

# fixing method: base plate spigots

Mark out the centre line of proposed glass fence with a chalk line. Determine clamp location based on a sheet size (recommendation on pages 1 & 2). Use base plate as a template to mark out the hole positions and drill holes to suit.

Note: Do not exceed 100mm gaps between glass panels. Optimum gap is 40mm to 60mm

Now the base plated spigots can be fitted to the floor and plumbed via shims (not supplied) under the base plates. Be sure to tighten firmly as the smallest of movement at the base plate will result in noticeable movement at the bottom of the glass fence.

Tip: By setting the two outer spigots of your total span, a string line can be run in the 'throat' of the spigots, giving correct height for all spigots in between

Note: Do not exceed 100mm gap from the fixing surface to the bottom of the glass