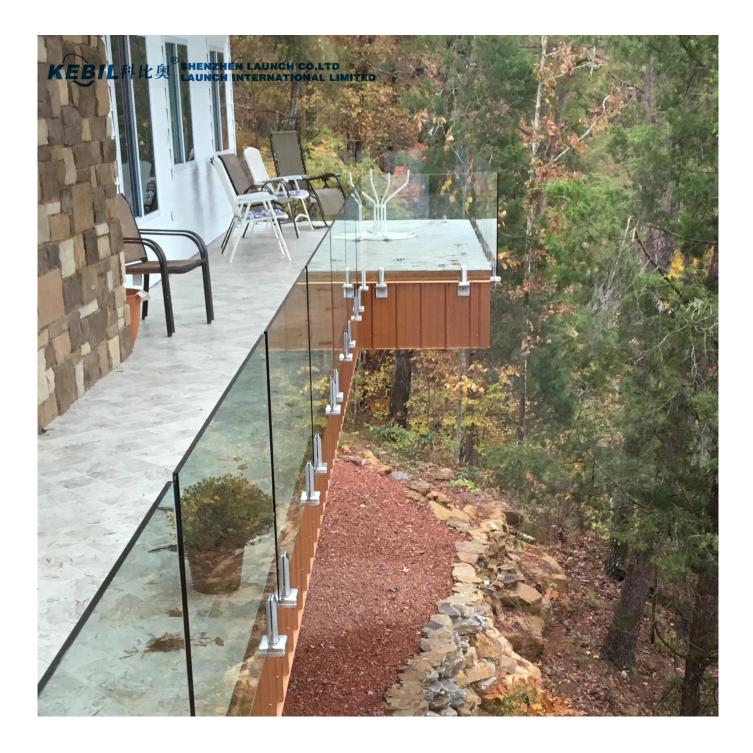

ing surface to the bottom of the glass





When all spigots are installed, slip domical cover the top of the spigot to hide fixings. It will be necessary to turn the adjustment screws on the spigot face all the way in to allow cover to pass over

Note: Same installation method applies to round base plate spigot

The glass is then installed to the spigots. Place plastic packers between glass & spigot, at no stage should glass touch the metal How adjustability works:

1. Place glass in spigot

2. Fix/ tension glass both sides with allen key



**Glass Pool Fence Spigot Safety Packaging** 

- 1. One piece into one bubble bag, then into one white box. 12 pieces into 365x330x230mm cardboard carton.
- 2. Packing as customers' requorements.





plastic packer



Glass Spigot Clamps Projects





#### FAQ

### 1.what material do you have ?

SS304, SS316, SS316L, duplex 2205, ect.

#### 2.Can you send me your whole price list ?

Sorry, as the price related to many factors, such as quantity, material type, surface treatment and so on, we will offer you exact quote after we confirm your detailed requirements.

#### 3.Do you offer OEM & ODM service ?

Yes, we can make the products according to your technical drawings or samples. We are

professional in investment casting, die casting, stamping, CNC machining, etc.

4.What kind of payment you accept ? T/T, L/C, PayPal, West Union, etc.

5.What is your payment term ? T/T (30/70) or L/C at sight.

#### 6.What is your delivery time ?

Within 5 workdays for hot-sale items. 15-25 workdays for bath orders.

#### 7.Do you offer after-sale se