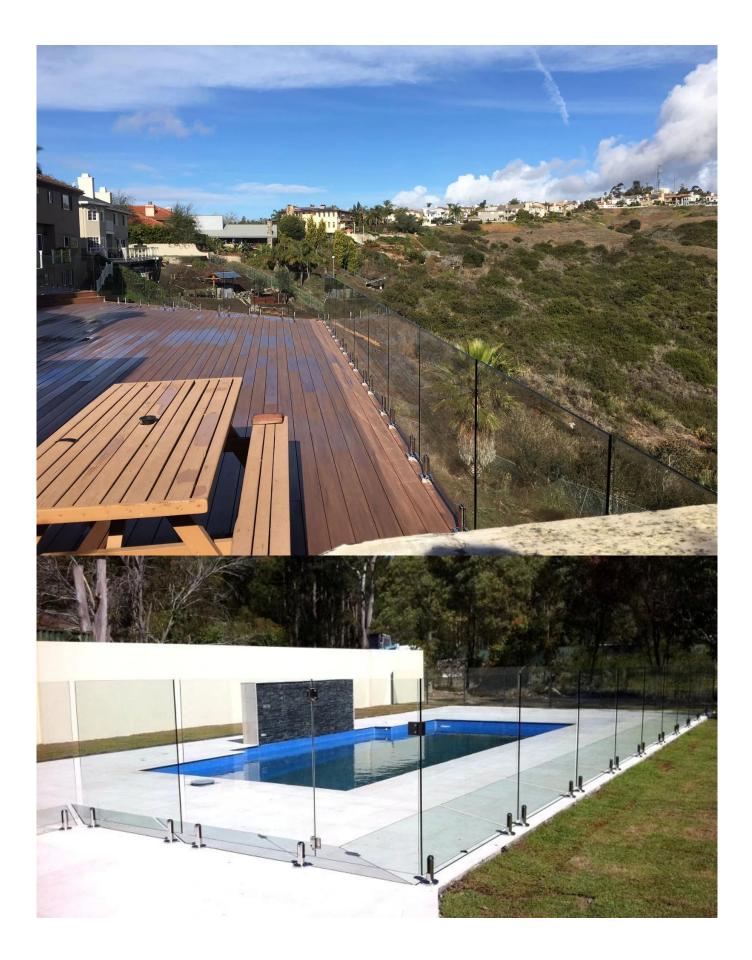

ixing surface to the bottom of the glass





When all spigots are installed, slip domical cover the top of the spigot to hide fixings. It will be necessary to turn the adjustment screws on the spigot face all the way in to allow cover to pass over

Note: Same installation method applies to round base plate spigot

The glass is then installed to the spigots. Place plastic packers between glass & spigot, at no stage should glass touch the metal How adjustability works:

1. Place glass in spigot

2. Fix/ tension glass both sides with allen key



**Glass Pool Fence Spigot Safety Packaging** 

- 1. One piece into one bubble bag, then into one white box. 12 pieces into 365x330x230mm cardboard carton.
- 2. Packing as customers' requorements.





plastic packer



Glass Spigot Clamps Projects





#### FAQ

### 1.what material do you have ?

SS304, SS316, SS316L, duplex 2205, ect.

#### 2.Can you send me your whole price list ?

Sorry, as the price related to many factors, such as quantity, material type, surface treatment and so on, we will offer you exact quote after we confirm your detailed requirements.

#### 3.Do you offer OEM & ODM service ?

Yes, we can make the products according to your technical drawings or samples. We are

professional in investment casting, die casting, stamping, CNC machining, etc.

4.What kind of payment you accept ? T/T, L/C, PayPal, West Union, etc.

5.What is your payment term ? T/T (30/70) or L/C at sight.

#### 6.What is your delivery time ?

Within 5 workdays for hot-sale items. 15-25 workdays for bath orders.

#### 7.Do you offer after-sale