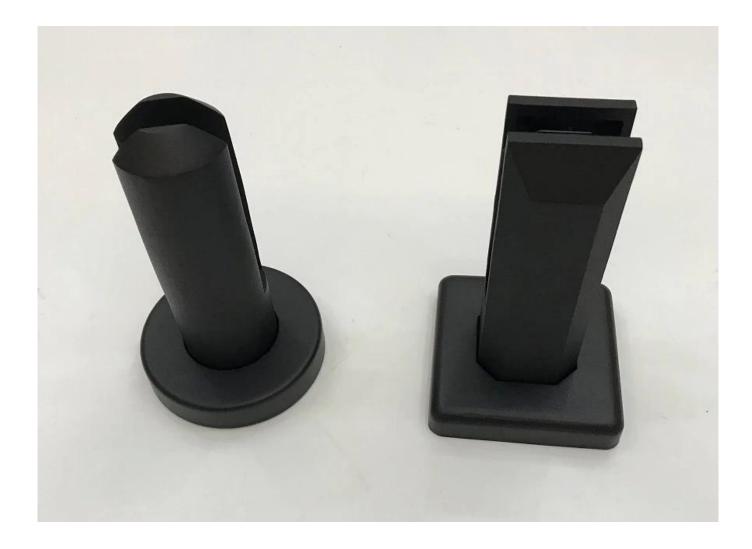

- Black matte powder coated finish

# Glass Pool Fence Spigot Destails

1) Glass pool fence spigot technical drawing

2) Glass pool fence spigot pictures