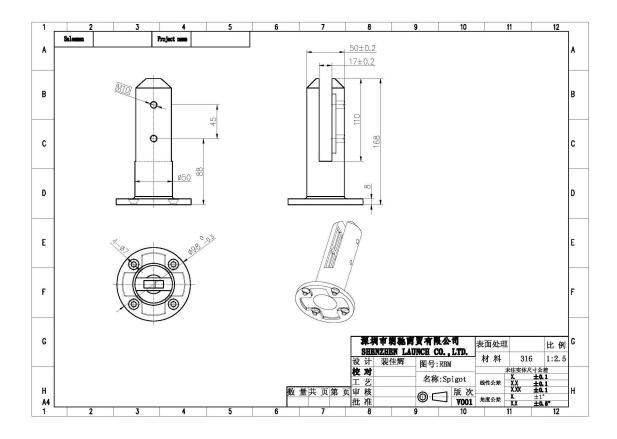

## Glass spigot details

Brushed square glass spigot SBM-2

-Net weight:1.577kg/piece

-Hight: 168mm

-Base plate size: 100x100mm

Polished round glass spigot RBM-2

-Net weight:1.32kg/piece

-Hight: 168mm

-Base plate size:  $\phi 100 mm$ 