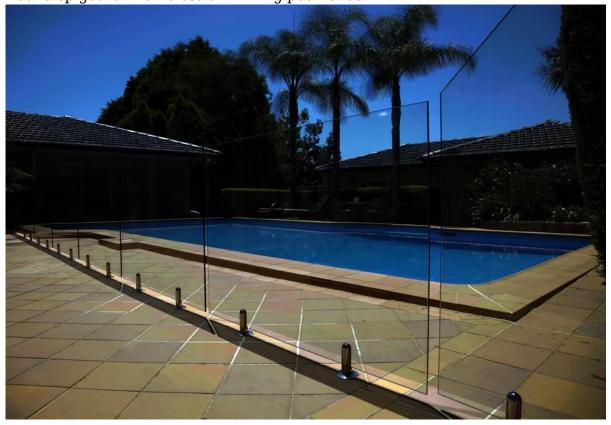

# Glass spigot project

Round spigot for frameless swimming pool fence

Square glass spigot for balcony frameless glass railing design

Glass spigot for stair case

Strength test report