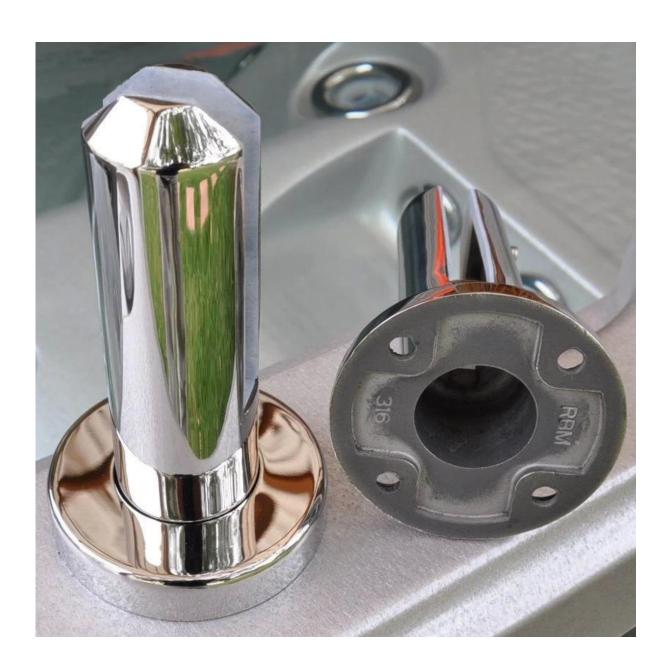

## Glass spigot details

Brushed square glass spigot SBM-2

-Net weight:1.577kg/piece

-Hight: 168mm

-Base plate size: 100x100mm

Polished round glass spigot RBM-2

-Net weight:1.32kg/piece

-Hight: 168mm

-Base plate size:  $\phi 100 mm$ 