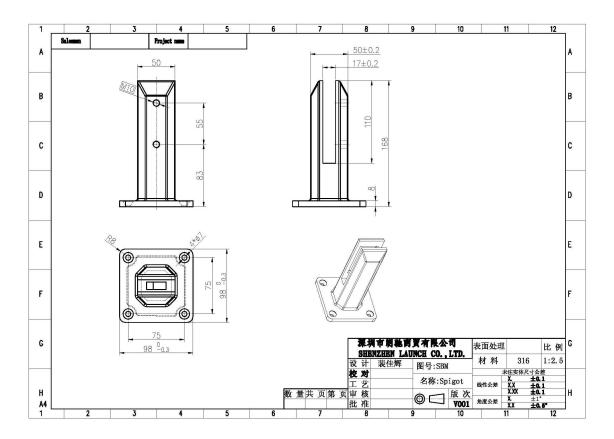

## Glass spigot details

Brushed square glass spigot SBM-2

-Net weight:1.577kg/piece

-Hight: 168mm

-Base plate size: 100x100mm

Polished round glass spigot RBM-2

-Net weight:1.32kg/piece

-Hight: 168mm

-Base plate size:  $\phi 100 mm$ 