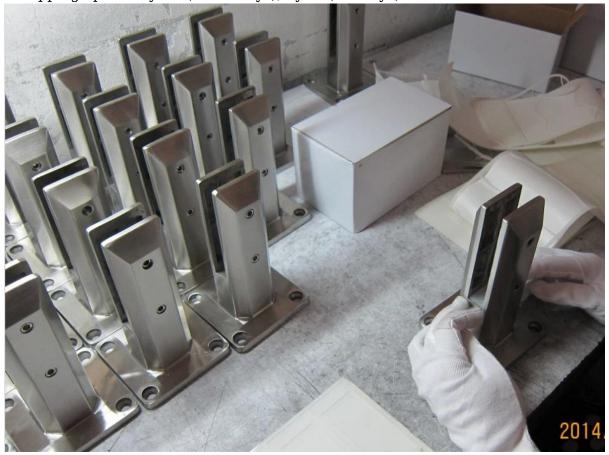

## Glass spigot details

Brushed square glass spigot SBM-2

-Net weight:1.577kg/piece

-Hight: 168mm

-Base plate size: 100x100mm

Polished round glass spigot RBM-2

-Net weight:1.32kg/piece

-Hight: 168mm

-Base plate size:  $\phi 100 mm$ 

## Packaging & Delivery

--One pc into one plastic bag, then into one box. 12 pcs into one carton.

--Shipping option: by sea(10-15 days), by air(3-5 days)

Factory & Certification