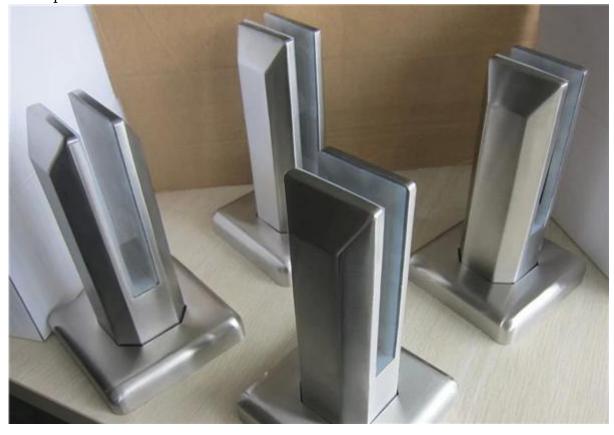

## Glass spigot details

Brushed square glass spigot SBM-2

-Net weight:1.577kg/piece

-Hight: 168mm

-Base plate size: 100x100mm

Polished round glass spigot RBM-2

-Net weight:1.32kg/piece

-Hight: 168mm

-Base plate size:  $\phi 100 mm$ 