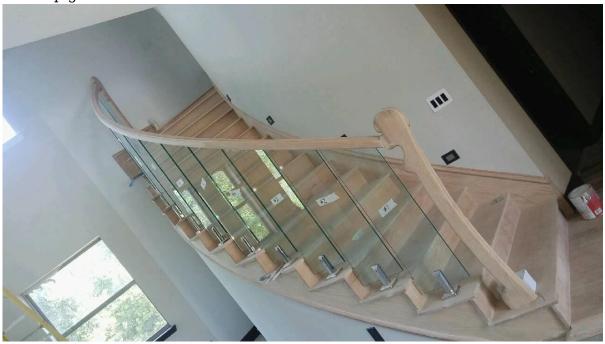

# Glass spigot project

Round spigot for frameless swimming pool fence

Square glass spigot for balcony frameless glass railing design

Glass spigot for stair case

Strength test report