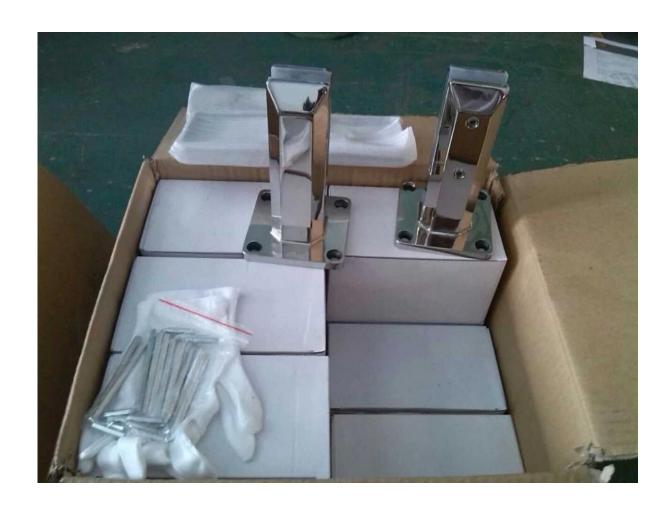

## Packaging & Delivery

--One pc into one plastic bag, then into one box. 12 pcs into one carton.

--Shipping option: by sea(10-15 days), by air(3-5 days)

Factory & Certification