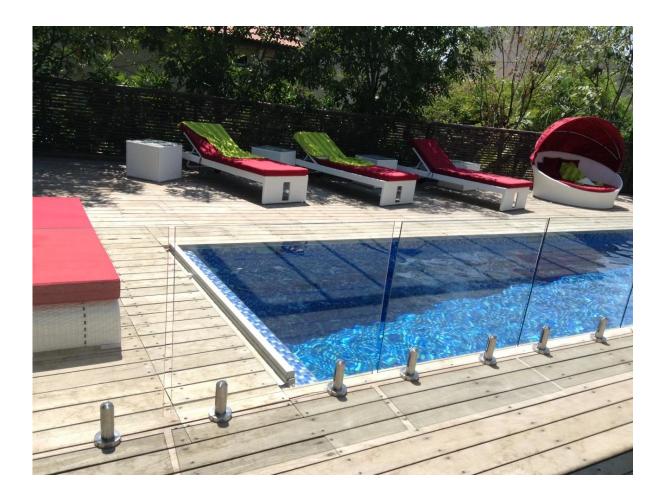

Net weight:1.32kg/piece

Hight: 168mm

Base plate size: φ100mm

Project photos
Surface mount friction fit square glass spigot for indoor use design

Surface mount friction fit round glass spigot for outdoor swimming pool fence design