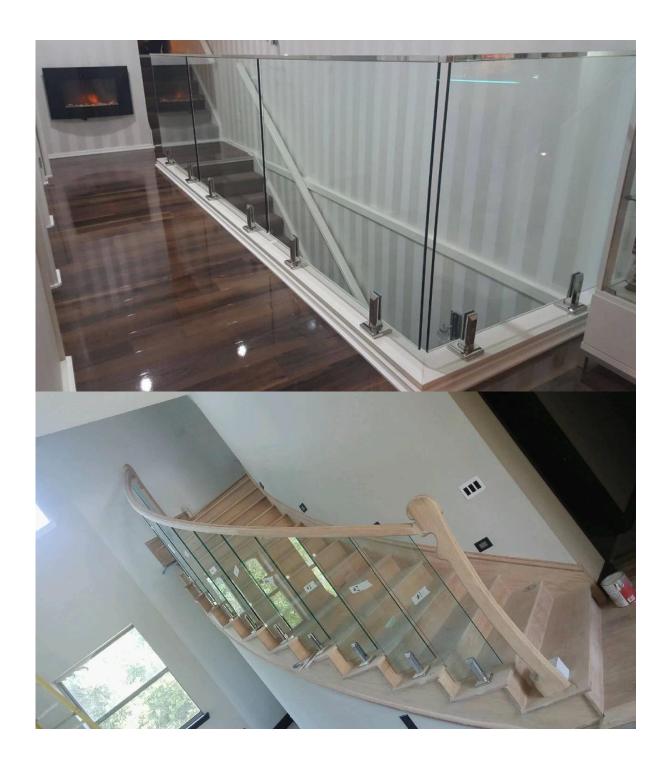

Net weight:1.32kg/piece

Hight: 168mm

Base plate size: φ100mm

Project photos
Surface mount friction fit square glass spigot for indoor use design

Surface mount friction fit round glass spigot for outdoor swimming pool fence design