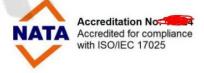

## Products details

Square, brushed, surface mount friction fit glass spigot SBM-2

Net weight:1.577kg/piece

Hight: 168mm

Base plate size: 100x100mm

Round, poished, surface mount friction fit glass spigot **RBM-2** 

Net weight:1.32kg/piece

Hight: 168mm

Base plate size: φ100mm

Project photos
Surface mount friction fit square glass spigot for indoor use design

Surface mount friction fit round glass spigot for outdoor swimming pool fence design

# Packaging & Delivery

- --One pc into one plastic bag, then into one box. 12 pcs into one carton.
- --Shipping option: by sea(10-15 days), by air(3-5 days)

Factory & Certification