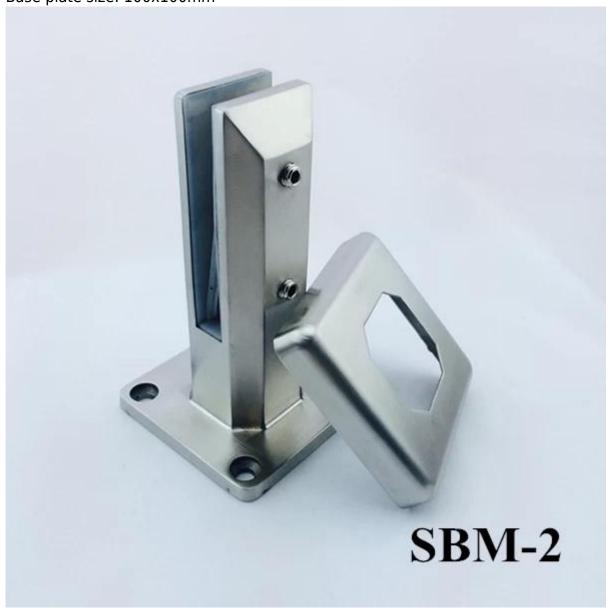

## Products details

Square, brushed, surface mount friction fit glass spigot SBM-2

Net weight:1.577kg/piece

Hight: 168mm

Base plate size: 100x100mm

Round, poished, surface mount friction fit glass spigot **RBM-2** 