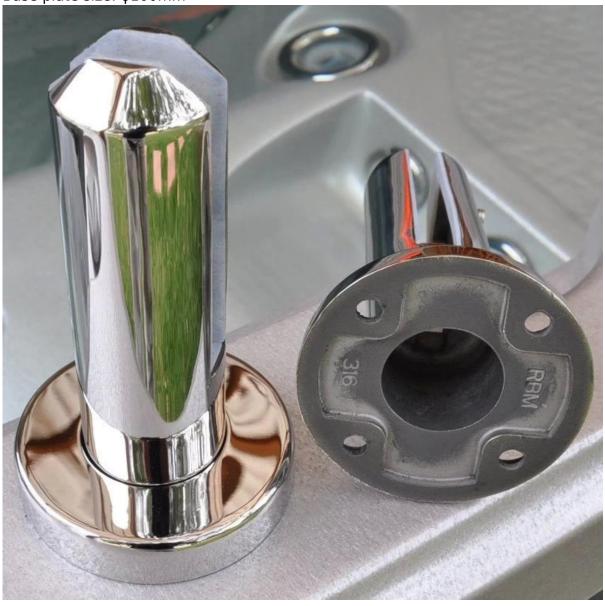

## Products details

Square, brushed, surface mount friction fit glass spigot SBM-2

Net weight:1.577kg/piece

Hight: 168mm

Base plate size: 100x100mm

Round, poished, surface mount friction fit glass spigot **RBM-2** 

Net weight:1.32kg/piece

Hight: 168mm

Base plate size: φ100mm

Project photos
Surface mount friction fit square glass spigot for indoor use design

Surface mount friction fit round glass spigot for outdoor swimming pool fence design