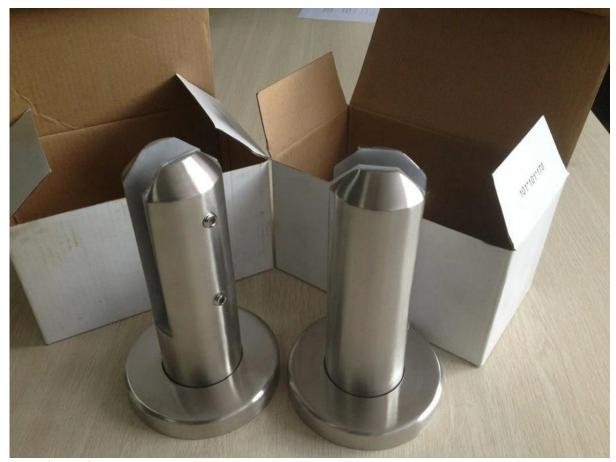

Both retail order and wholesale order are available.

Product show

1.drawing of glass spigot

2.polished finish glass spigot with cover plate

3. there are 4 holes in the base for the expansion bolt during installation

mirror finish glass spigot

4.brushed glass spigot, which looks elegant

5.project pic for balcony balustrade

glass balustrade system

for swimming pool fence