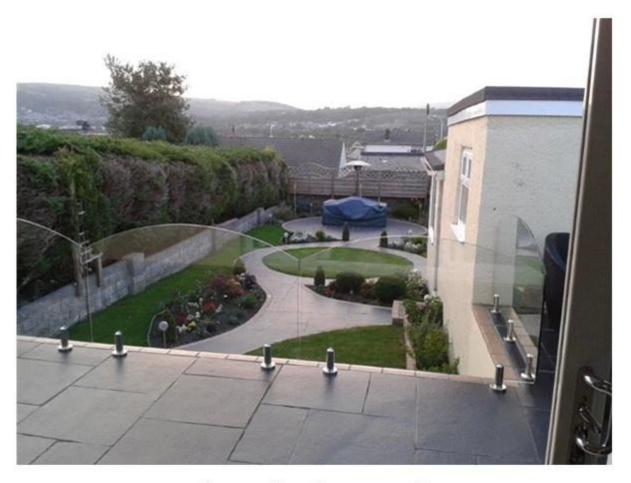

mirror finish glass spigot

4.brushed glass spigot, which looks elegant

5.project pic for balcony balustrade

glass balustrade system

for swimming pool fence