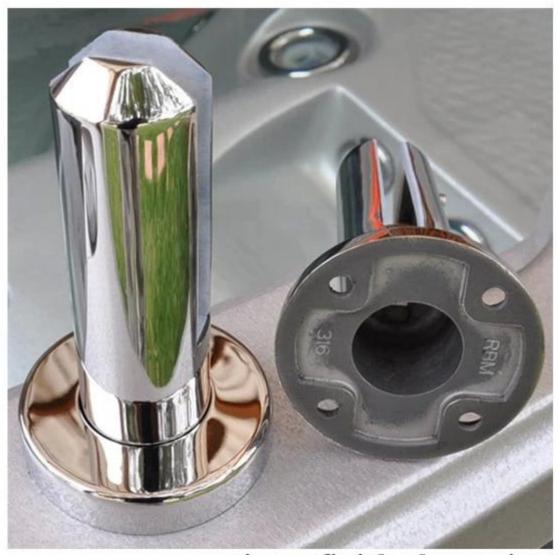

Both retail order and wholesale order are available.

Product show

1.drawing of glass spigot

2.polished finish glass spigot with cover plate

3. there are 4 holes in the base for the expansion bolt during installation

mirror finish glass spigot

4.brushed glass spigot, which looks elegant

5.project pic for balcony balustrade

glass balustrade system

for swimming pool fence