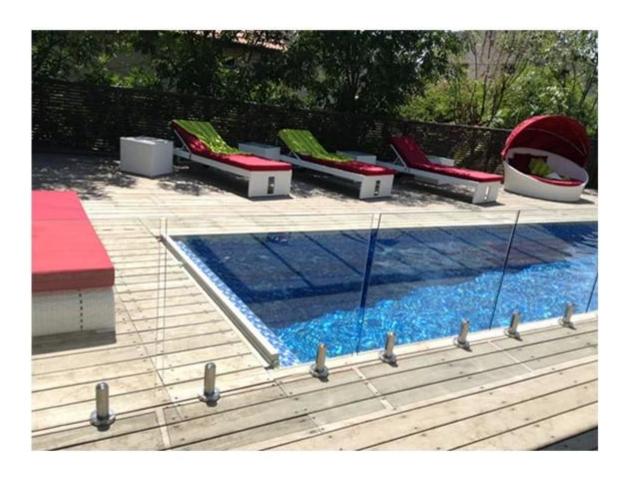

mirror finish glass spigot

4.brushed glass spigot, which looks elegant

5.project pic for balcony balustrade

glass balustrade system

for swimming pool fence