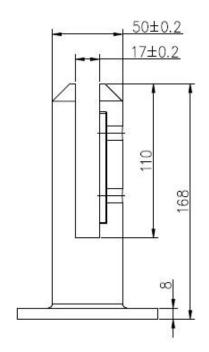

Both retail order and wholesale order are available.

Product show

1.drawing of glass spigot

2.polished finish glass spigot with cover plate

3. there are 4 holes in the base for the expansion bolt during installation