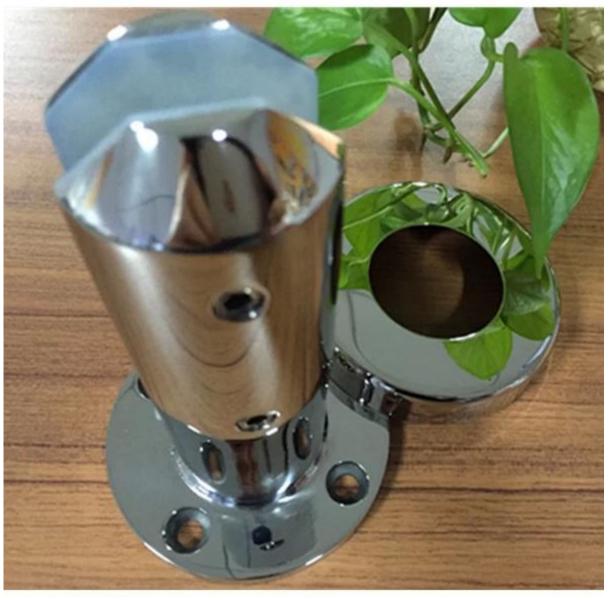

Both retail order and wholesale order are available.

Product show

1.drawing of glass spigot

2.polished finish glass spigot with cover plate

3. there are 4 holes in the base for the expansion bolt during installation

mirror finish glass spigot

4.brushed glass spigot, which looks elegant

5.project pic for balcony balustrade

glass balustrade system

for swimming pool fence