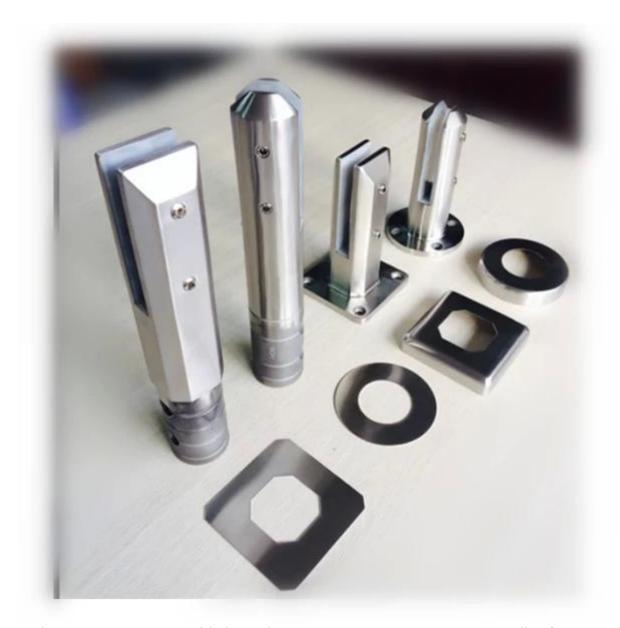

## frameless glass balustrade

6.other designs of glass spigot square base plate glass spigot and core drill glass spigot