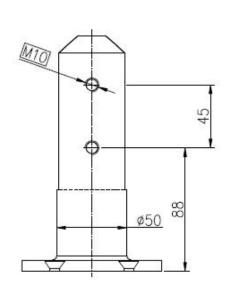

Everyone can afford our stainless steel 316 round base plate glass spigot. This glass spigot is designed to hold 10-12mm glass railing.

It is made by casting, which is strong and beautiful for your glass fencing. You may choose either brushed finish or mirror finish. The glass spigot is base plate type for surface mounting on both concrete and timber deck. There is no holes required in the glass panel.

Both retail order and wholesale order are available.

Product show

1.drawing of glass spigot

2.polished finish glass spigot with cover plate

3. there are 4 holes in the base for the expansion bolt during installation