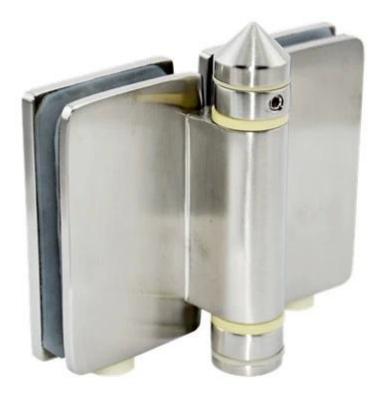

## Packaging of Cheap wrought pool fencing stainless steel glass door hinge each on in a plastic bag, 2 or 4 pieces in a white small box, 16 white box es in a carton box. As per your request.

Project decorated by Cheap wrought pool fencing stainless steel glass door hinge