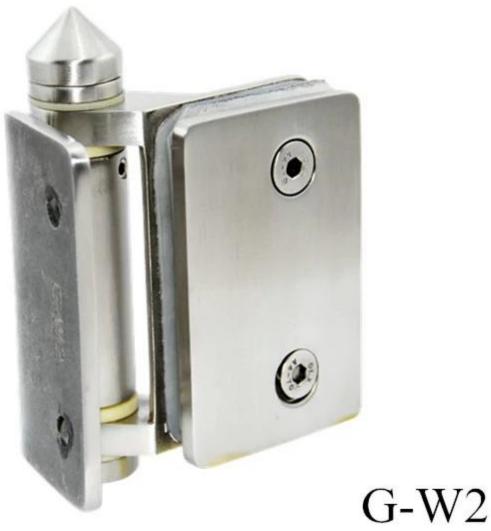

G-W1

0 112

Glass to round post(G-PCheap wrought pool fencing stainless steel glass door hinge:  $0.65 \, \mathrm{kg}$  for glass to round post hinge

G-P1

G-P2

Shower room Cheap wrought stainless steel glass door hinge 1.0kg for shower door glass door hinge  $\,$ 