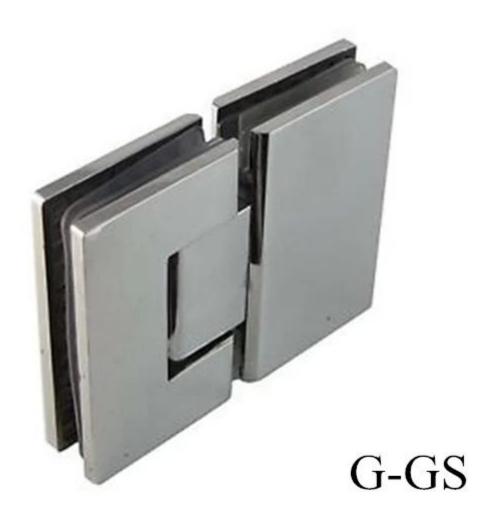

## Glass to glass(G-G)Cheap wrought pool fencing stainless steel glass door hinge:

1.2kg for glass to glass hinge;

G-G1

G-G2

Glass to flat wall or square post (G-W)Cheap wrought pool fencing stainless steel glass door hinge 0.66kg for glass to square post /wall hinge