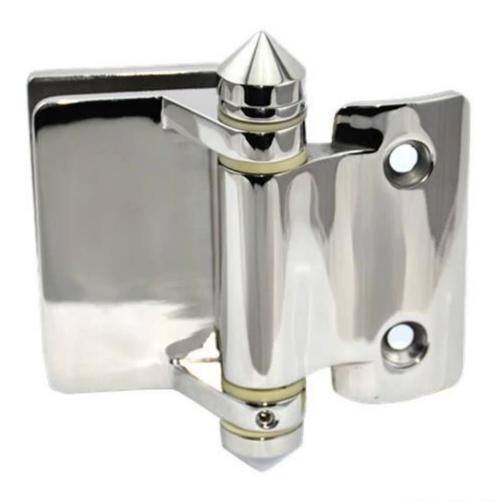

G-W1

0 112

Glass to round post(G-PCheap wrought pool fencing stainless steel glass door hinge:  $0.65 \, \mathrm{kg}$  for glass to round post hinge

G-P1

G-P2

Shower room Cheap wrought stainless steel glass door hinge 1.0kg for shower door glass door hinge  $\,$ 