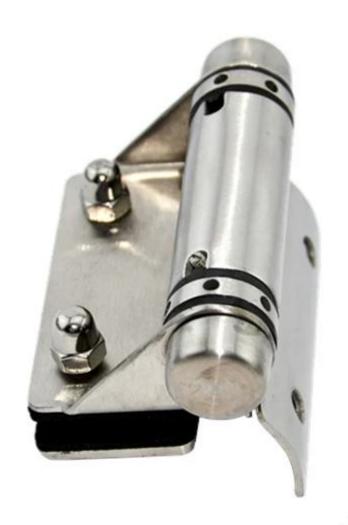

G-W1

0 112

Glass to round post(G-PCheap wrought pool fencing stainless steel glass door hinge:  $0.65 \, \mathrm{kg}$  for glass to round post hinge

G-P1

G-P2

Shower room Cheap wrought stainless steel glass door hinge 1.0kg for shower door glass door hinge  $\,$ 