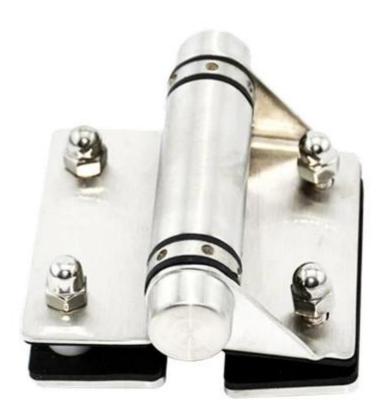

G-W1

0 112

Glass to round post(G-PCheap wrought pool fencing stainless steel glass door hinge:  $0.65 \, \mathrm{kg}$  for glass to round post hinge

G-P1

G-P2

Shower room Cheap wrought stainless steel glass door hinge 1.0kg for shower door glass door hinge  $\,$ 