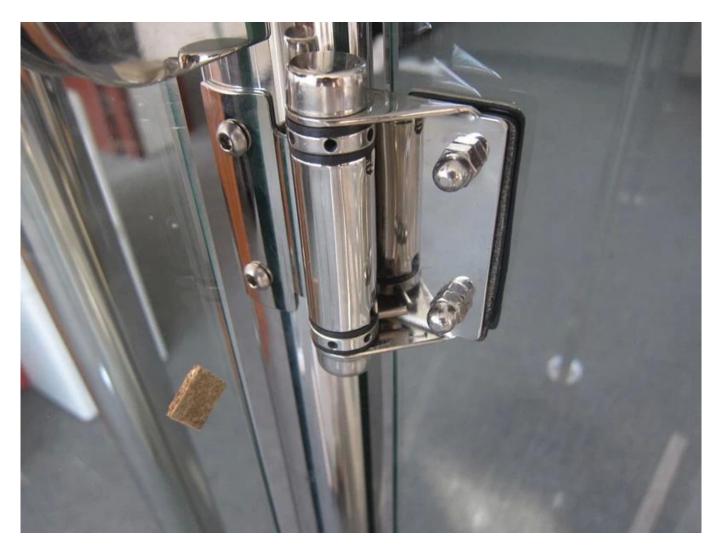

## Glass to glass(G-G)Cheap wrought pool fencing stainless steel glass door hinge:

1.2kg for glass to glass hinge;

G-G1

G-G2

Glass to flat wall or square post (G-W)Cheap wrought pool fencing stainless steel glass door hinge 0.66kg for glass to square post /wall hinge

G-W1

0 112

Glass to round post(G-PCheap wrought pool fencing stainless steel glass door hinge:  $0.65 \, \mathrm{kg}$  for glass to round post hinge

G-P1

G-P2

Shower room Cheap wrought stainless steel glass door hinge 1.0kg for shower door glass door hinge  $\,$ 