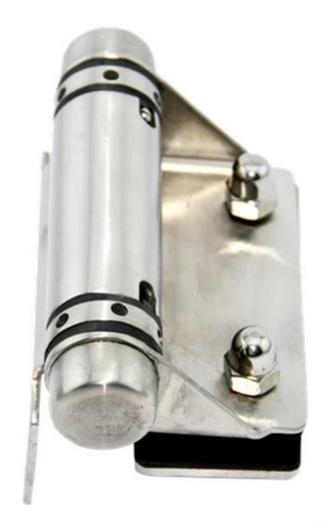

G-W1

0 112

Glass to round post(G-PCheap wrought pool fencing stainless steel glass door hinge:  $0.65 \, \mathrm{kg}$  for glass to round post hinge

G-P1

G-P2

Shower room Cheap wrought stainless steel glass door hinge 1.0kg for shower door glass door hinge  $\,$ 