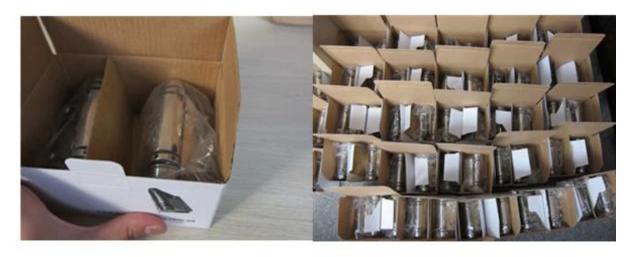

## Packaging of Cheap wrought pool fencing stainless steel glass door hinge each on in a plastic bag, 2 or 4 pieces in a white small box, 16 white box es in a carton box. As per your request.

Project decorated by Cheap wrought pool fencing stainless steel glass door hinge