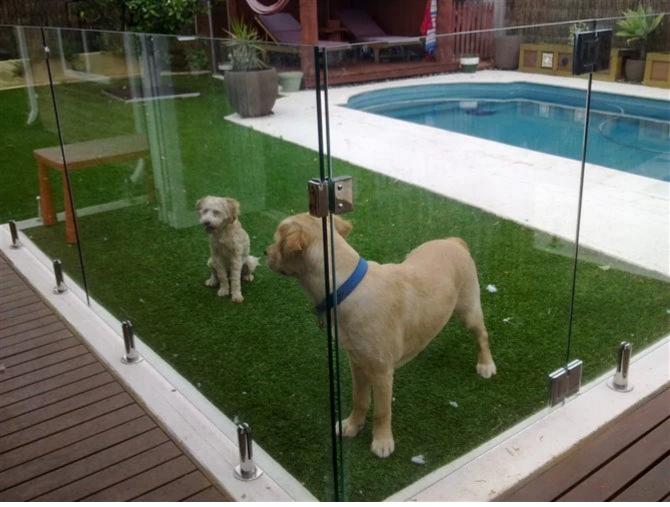

## Packaging of Cheap wrought pool fencing stainless steel glass door hinge each on in a plastic bag, 2 or 4 pieces in a white small box, 16 white box es in a carton box. As per your request.

Project decorated by Cheap wrought pool fencing stainless steel glass door hinge

Hinge is not only a decorative tool, its most important function is to make the glass panel more stable and safety.

It is normally installed on the tempered or laminated glass, which will not go into harmful pieces when break down.

All we do is to protect our family and friend from the unexpected danger, especially for the children.

Sample is available, for more information please send us inquiry, we will go through for you!