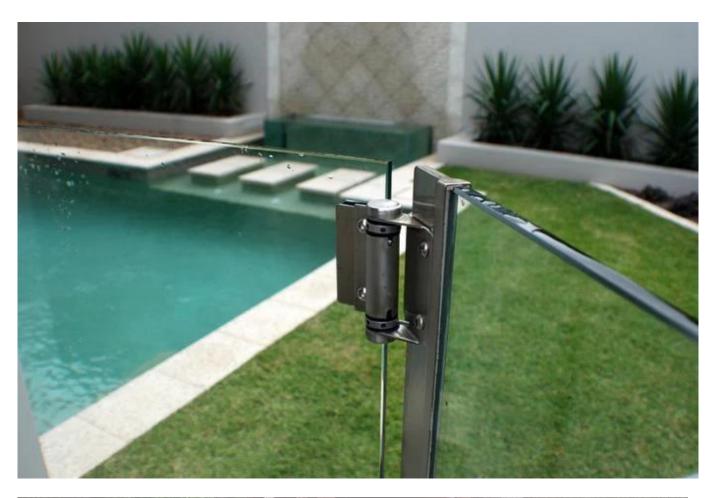

## Packaging of Cheap wrought pool fencing stainless steel glass door hinge each on in a plastic bag, 2 or 4 pieces in a white small box, 16 white box es in a carton box. As per your request.

Project decorated by Cheap wrought pool fencing stainless steel glass door hinge

Hinge is not only a decorative tool, its most important function is to make the glass panel more stable and safety.

It is normally installed on the tempered or laminated glass, which will not go into harmful pieces when break down.