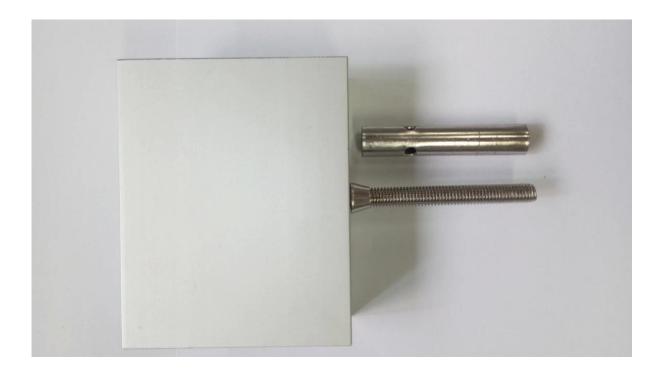

# Aluminum U-channel Destails

1) Glass railing aluminum U-channel drawing and installation

# installation

2) Glass railing aluminum U-channel details

### Alumimun U channel for 12mm glass

u channel:25\*80mm rubber channel:15\*70mm

A set of U channel: -aluminum channel

-rubber channel -screws fixing into ground

bottom view

top view

side view