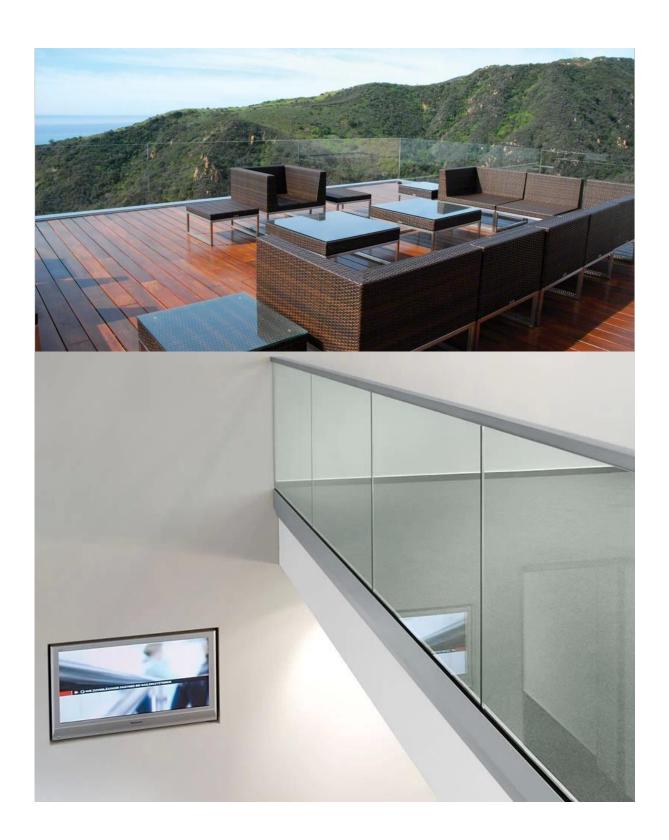

## **Aluminum U-channel Safety Package**

Bubble bag - carton - pallet

Or packing as customer's requirements.

**Glass Railing U-channel Projects** 