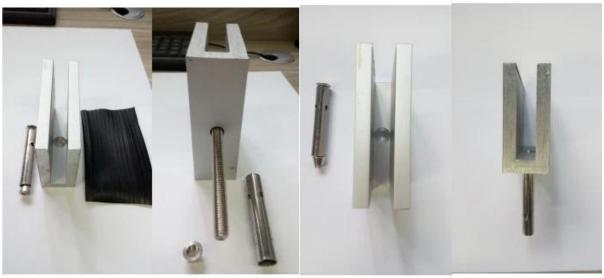

### Alumimun U channel for 12mm glass

u channel:25\*80mm rubber channel:15\*70mm

A set of U channel: -aluminum channel

-rubber channel -screws fixing into ground

bottom view

top view

side view