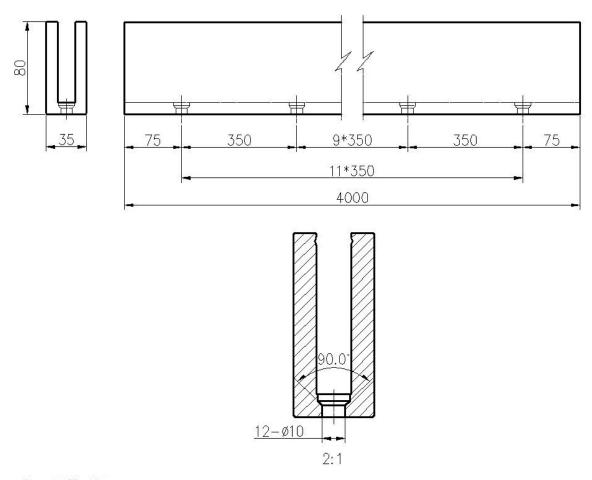

# Aluminum U-channel Destails

1) Glass railing aluminum U-channel drawing and installation

# installation

2) Glass railing aluminum U-channel details

### Alumimun U channel for 12mm glass

u channel:25\*80mm rubber channel:15\*70mm

A set of U channel: -aluminum channel

-rubber channel -screws fixing into ground

bottom view

top view

side view