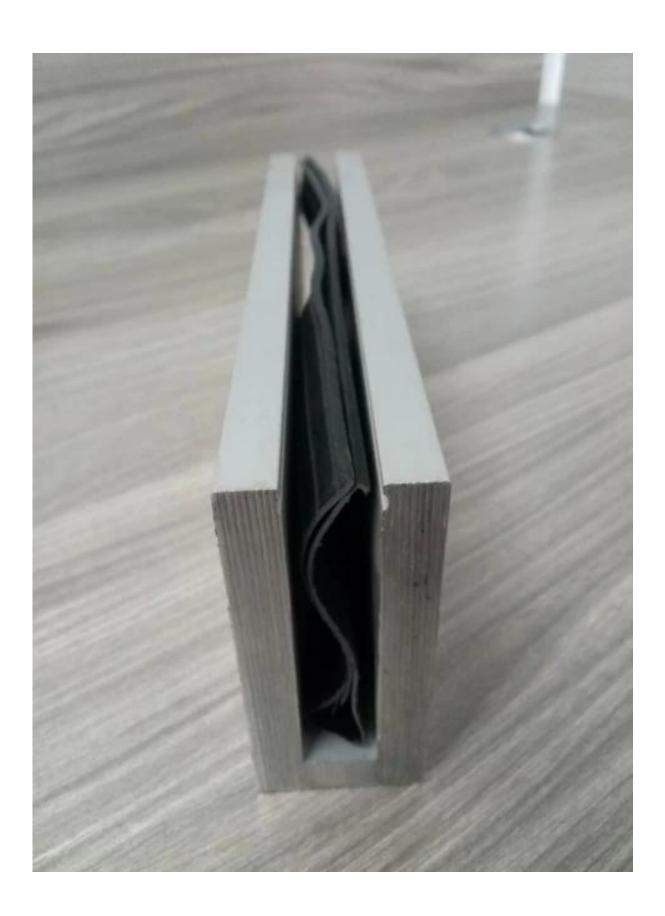

### Alumimun U channel for 12mm glass

u channel:25\*80mm rubber channel:15\*70mm

A set of U channel: -aluminum channel

-rubber channel -screws fixing into ground

bottom view

top view

side view