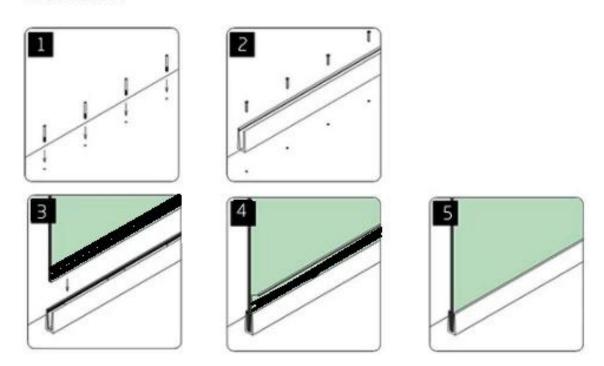

# installation

2) Glass railing aluminum U-channel details

### Alumimun U channel for 12mm glass

u channel:25\*80mm rubber channel:15\*70mm

A set of U channel: -aluminum channel

-rubber channel -screws fixing into ground

bottom view

top view

side view