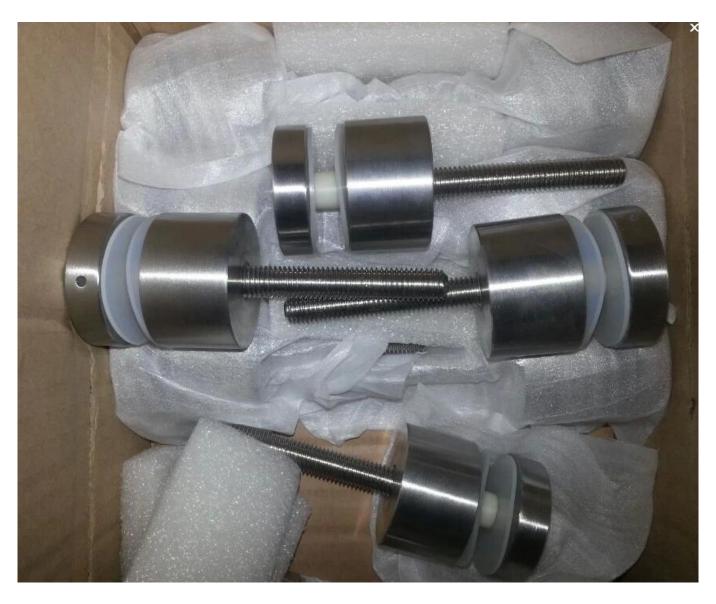

Stainless steel glass standoff with bolt to steel/concrete substrate:

Stainless steel glass standoff with wood screw for mounting to wooden substrate:

**SF-50** 

Stainless Steel Glass Standoff in black matt color:

Stainless Steel Glass Standoff Production Package:

Staniless Steel Glass Standoff Railing Project: