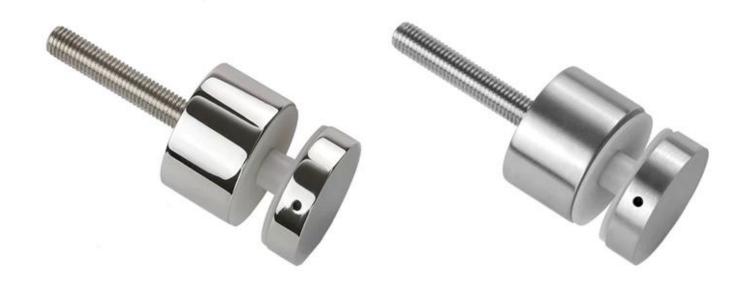

Stainless steel glass standoff with bolt to steel/concrete substrate:

Stainless steel glass standoff with wood screw for mounting to wooden substrate:

**SF-50** 

Stainless Steel Glass Standoff in black matt color: