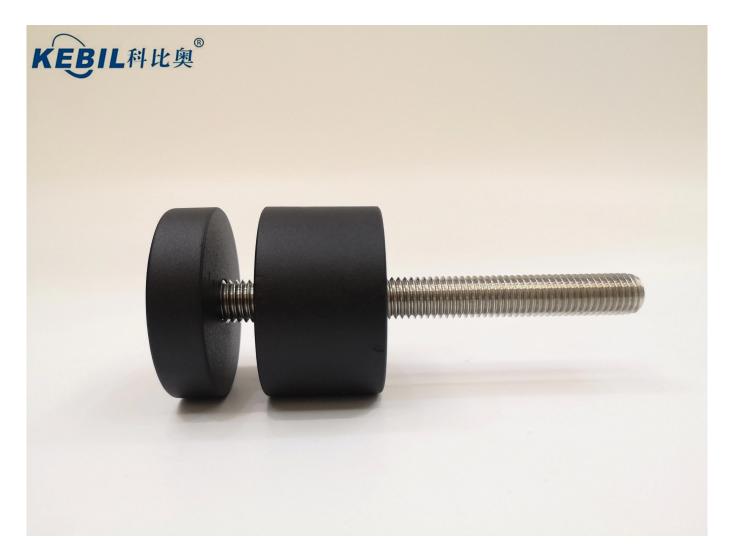

Stainless steel glass standoff with bolt to steel/concrete substrate:

Stainless steel glass standoff with wood screw for mounting to wooden substrate:

**SF-50** 

Stainless Steel Glass Standoff in black matt color: