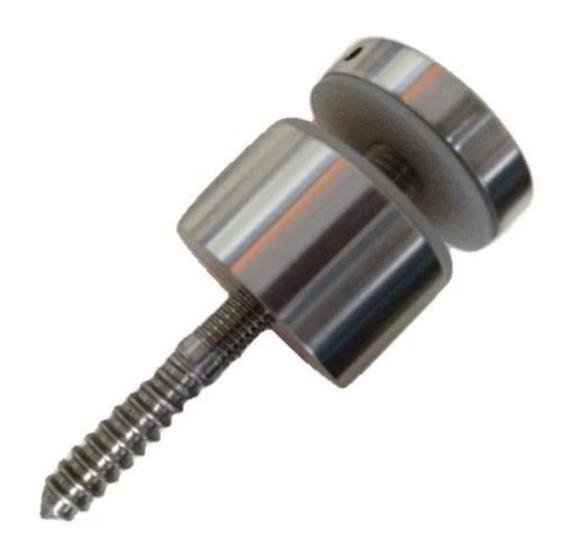

Stainless steel glass standoff with bolt to steel/concrete substrate:

Stainless steel glass standoff with wood screw for mounting to wooden substrate:

**SF-50** 

Stainless Steel Glass Standoff in black matt color: