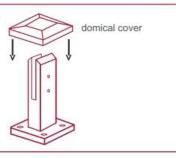

When all spigots are installed, slip domical cover the top of the spigot to hide fixings. It will be necessary to turn the adjustment screws on the spigot face all the way in to allow cover to pass over