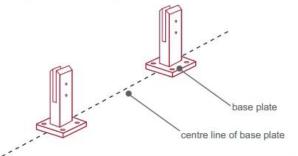

### fixing method: base plate spigots

Mark out the centre line of proposed glass fence with a chalk line. Determine clamp location based on a sheet size (recommendation on pages 1 & 2). Use base plate as a template to mark out the hole positions and drill holes to suit.