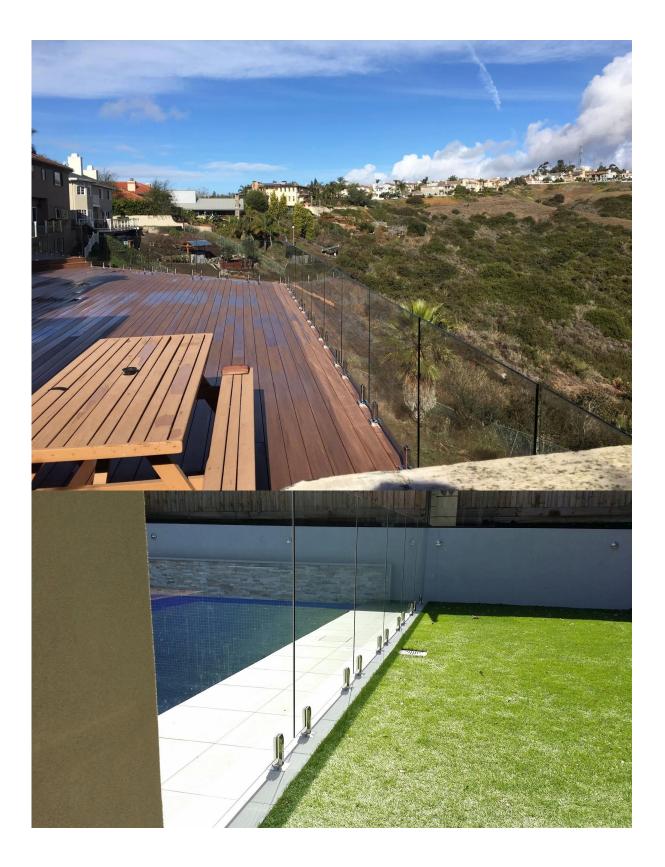

ll spigots are installed, slip domical cover the top of the spigot to hide fixings. It will be necessary to turn the adjustment screws on the spigot face all the way in to allow cover to pass over

Note: Same installation method applies to round base plate spigot

The glass is then installed to the spigots. Place plastic packers between glass & spigot, at no stage should glass touch the metal **How adjustability works:** 

1. Place glass in spigot

2. Fix/ tension glass both sides with allen key









### **Glass Railing Spigot Safety Packaging**

- 1. One piece into one bubble bag, then into one white box.
  - $12\ pieces\ into\ 365x330x230mm\ cardboard\ carton.$
- 2. Packing as customers' requorements.



**<u>Glass Railing Spigot Projects for Balcony/deck/pool fence/stairs</u>** 







## Order now to get 20% discount

### FAQ

# 1.what material do you have ?

SS304, SS316, SS316L, duplex 2205, ect.

#### 2.Can you send me your whole price list ?

Sorry, as the price related to many factors, such as quantity, material type, surface treatment and so on, we will offer you exact quote after we confirm your detailed requirements.

#### 3.Do you offer OEM & ODM service ?

Yes, we can make the products according to your technical drawings or samples. We are professional in investment casting, die casting, stamping, CNC machining, etc.

4.What kind of payment you accept ? T/T, L/C, PayPal, West Union, etc.

5.What is your payment term ? T/T (30/70) or L/C at sight.

6.What is your delivery time ?

Within 5 workdays for hot-sale items. 15-25 workdays for bath orders.

#### 7