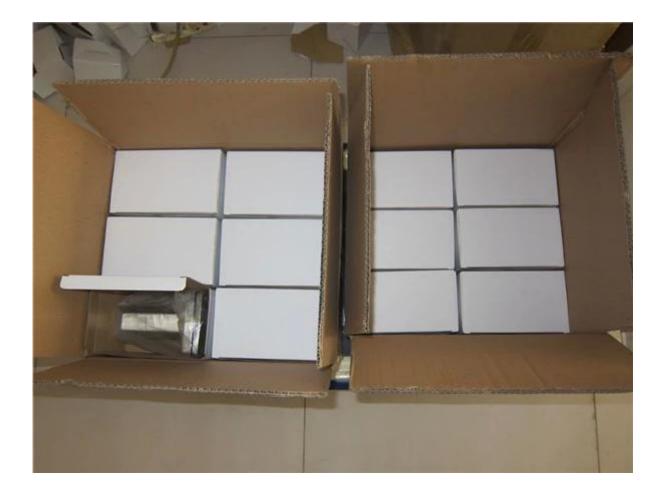

### **Glass Railing Spigot Safety Packaging**

- 1. One piece into one bubble bag, then into one white box.
  - $12\ pieces\ into\ 365x330x230mm\ cardboard\ carton.$
- 2. Packing as customers' requorements.