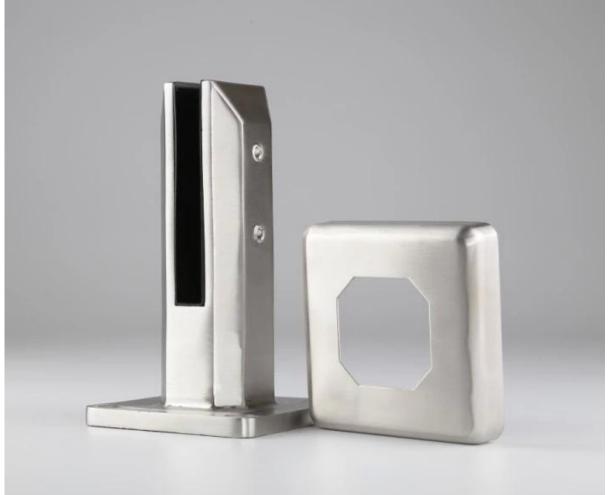

|
| Sample              | Available                                                                                                                                                                     |
| MOQ                 | One piece. You can order as per your job requirement.                                                                                                                         |
| OEM & ODM Service   | Available                                                                                                                                                                     |

# Glass Railing Spigot Destails

1) Glass Railing spigot technical drawing



### 2) Glass railing spigot pictures







3) Spigot Installation Guide



### fixing method: base plate spigots

Mark out the centre line of proposed glass fence with a chalk line. Determine clamp location based on a sheet size (recommendation on pages 1 & 2). Use base plate as a template to mark out the hole positions and drill holes to suit.

Note: Do not exceed 100mm gaps between glass panels. Optimum gap is 40mm to 60mm

Now the base plated spigots can be fitted to the floor and plumbed via shims (not supplied) under the base plates. Be sure to tighten firmly as the smallest of movement at the base plate will result in noticeable movement at the bottom of the glass fence.

Tip: By setting the two outer spigots of your total span, a string line can be run in the 'throat' of the spigots, giving correct height for all spigo