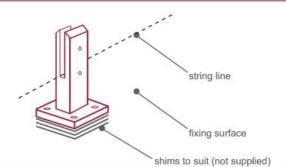

Note: Do not exceed 100mm gaps between glass panels. Optimum gap is 40mm to 60mm

Now the base plated spigots can be fitted to the floor and plumbed via shims (not supplied) under the base plates. Be sure to tighten firmly as the smallest of movement at the base plate will result in noticeable movement at the bottom of the glass fence.

Tip: By setting the two outer spigots of your total span, a string line can be run in the 'throat' of the spigots, giving correct height for all spigots in between

Note: Do not exceed 100mm gap from the fixing surface to the bottom of the glass