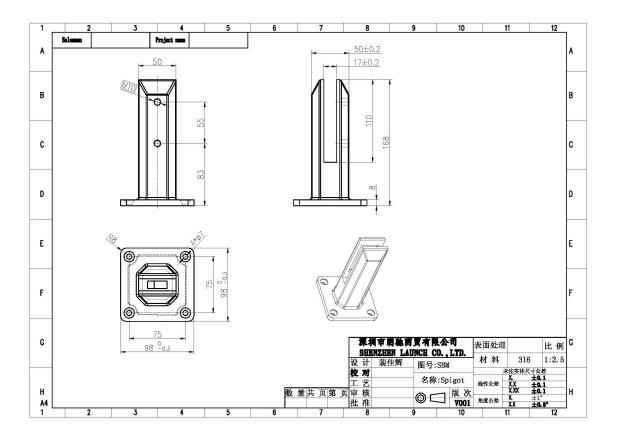

|
| Sample              | Available                                                                                                                                                                     |
| MOQ                 | One piece. You can order as per your job requirement.                                                                                                                         |
| OEM & ODM Service   | Available                                                                                                                                                                     |

# Glass Railing Spigot Destails

1) Glass Railing spigot technical drawing



### 2) Glass railing spigot pictures







3) Spigot Installation Guide



### fixing method: base plate spigots

Mark out the centre line of proposed glass fence with a chalk line. Determine clamp location based on a sheet size (recommendation on pages 1 & 2). Use base plate as a template to mark out the hole positions and drill holes to suit.

Note: Do not exceed 100mm gaps between glass panels. Optimum gap is 40mm to 60mm

Now the base plated spigots can be fitted to the floor and plumbed via shims (not supplied) under the base plates. Be sure to tighten firmly as the smallest of movement at the base plate will result in noticeable movement at the bottom of the glass fence.

Tip: By setting the two outer spigots of your total span, a string line can be run in the 'throat' of the spig