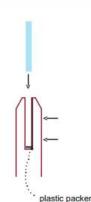

Note: Same installation method applies to round base plate spigot

The glass is then installed to the spigots. Place plastic packers between glass & spigot, at no stage should glass touch the metal **How adjustability works:** 

1. Place glass in spigot

2. Fix/ tension glass both sides with allen key