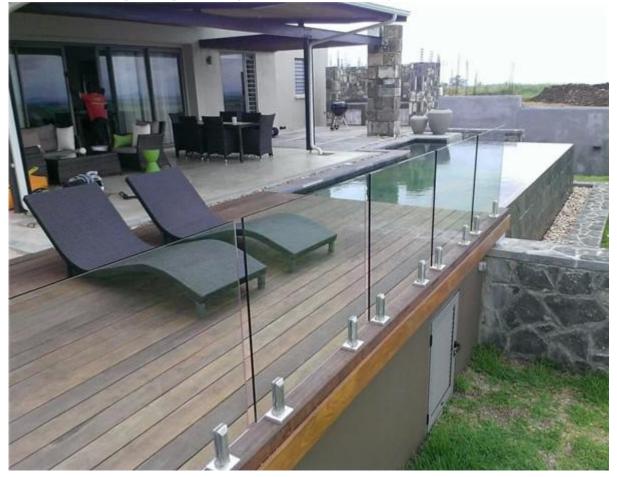

all spigots are installed, slip domical cover the top of the spigot to hide fixings. It will be necessary to turn the adjustment screws on the spigot face all the way in to allow cover to pass over

Note: Same installation method applies to round base plate spigot

The glass is then installed to the spigots. Place plastic packers between glass & spigot, at no stage should glass touch the metal **How adjustability works:** 

1. Place glass in spigot

2. Fix/ tension glass both sides with allen key









### **Glass Railing Spigot Safety Packaging**

- 1. One piece into one bubble bag, then into one white box.
  - $12\ pieces\ into\ 365x330x230mm\ cardboard\ carton.$
- 2. Packing as customers' requorements.



**<u>Glass Railing Spigot Projects for Balcony/deck/pool fence/stairs</u>** 







## Order now to get 20% discount

### FAQ

# 1.what material do you have ?

SS304, SS316, SS316L, duplex 2205, ect.

#### 2.Can you send me your whole price list ?

Sorry, as the price related to many factors, such as quantity, material type, surface treatment and so on, we will offer you exact quote after we confirm your detailed requirements.

#### 3.Do you offer OEM & ODM service ?

Yes, we can make the products according to your technical drawings or samples. We are professional in investment casting, die casting, stamping, CNC machining, etc.

4.What kind of payment you accept ? T/T, L/C, PayPal, West Union, etc.

5.What is your payment term ? T/T (30/70) or L/C at sight.

6.What is your delivery time ?

Within 5 workdays for hot-sale items. 15-25 workdays for bath orders.

####