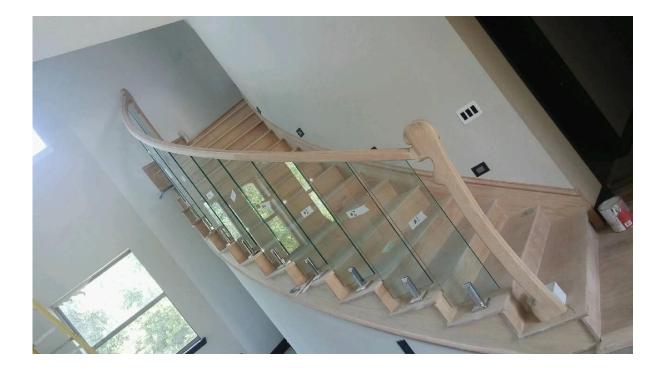

spigots are installed, slip domical cover the top of the spigot to hide fixings. It will be necessary to turn the adjustment screws on the spigot face all the way in to allow cover to pass over

Note: Same installation method applies to round base plate spigot

The glass is then installed to the spigots. Place plastic packers between glass & spigot, at no stage should glass touch the metal **How adjustability works:** 

1. Place glass in spigot

2. Fix/ tension glass both sides with allen key









### **Glass Railing Spigot Safety Packaging**

- 1. One piece into one bubble bag, then into one white box.
  - $12\ pieces\ into\ 365x330x230mm\ cardboard\ carton.$
- 2. Packing as customers' requorements.



**<u>Glass Railing Spigot Projects for Balcony/deck/pool fence/stairs</u>** 







## Order now to get 20% discount

### FAQ

# 1.what material do you have ?

SS304, SS316, SS316L, duplex 2205, ect.

#### 2.Can you send me your whole price list ?

Sorry, as the price related to many factors, such as quantity, material type, surface treatment and so on, we will offer you exact quote after we confirm your detailed requirements.

#### 3.Do you offer OEM & ODM service ?

Yes, we can make the products according to your technical drawings or samples. We are professional in investment casting, die casting, stamping, CNC machining, etc.

4.What kind of payment you accept ? T/T, L/C, PayPal, West Union, etc.

5.What is your payment term ? T/T (30/70) or L/C at sight.

6.What is your delivery time ?

Within 5 workdays for hot-sale items. 15-25 workdays for bath orders.

#### 7.D