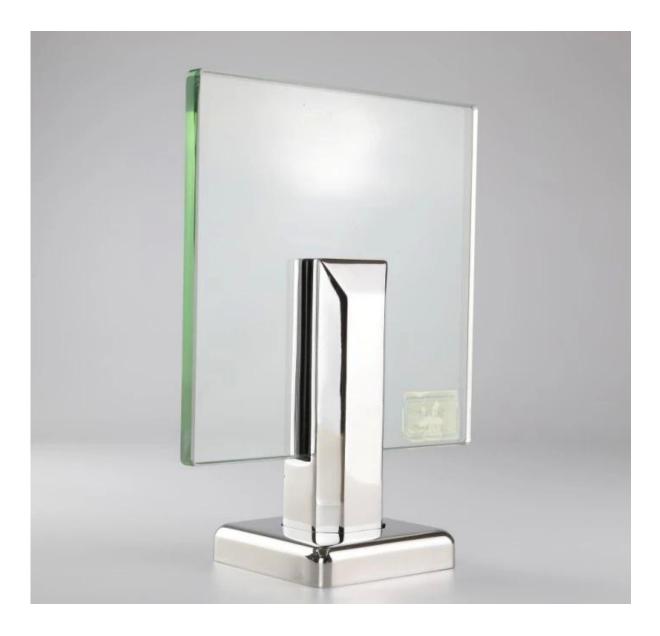

|
| Sample              | Available                                                                                                                                                                     |
| MOQ                 | One piece. You can order as per your job requirement.                                                                                                                         |
| OEM & ODM Service   | Available                                                                                                                                                                     |

# Glass Railing Spigot Destails

1) Glass Railing spigot technical drawing



### 2) Glass railing spigot pictures







3) Spigot Installation Guide



### fixing method: base plate spigots

Mark out the centre line of proposed glass fence with a chalk line. Determine clamp location based on a sheet size (recommendation on pages 1 & 2). Use base plate as a template to mark out the hole positions and drill holes to suit.

Note: Do not exceed 100mm gaps between glass panels. Optimum gap is 40mm to 60mm

Now the base plated spigots can be fitted to the floor and plumbed via shims (not supplied) under the base plates. Be sure to tighten firmly as the smallest of movement at the base plate will result in noticeable movement at the bottom of the glass fence.

Tip: By setting the two outer spigots of your total span, a string line can be run in the 'throat' of the spigots, giving correct height for all spigots