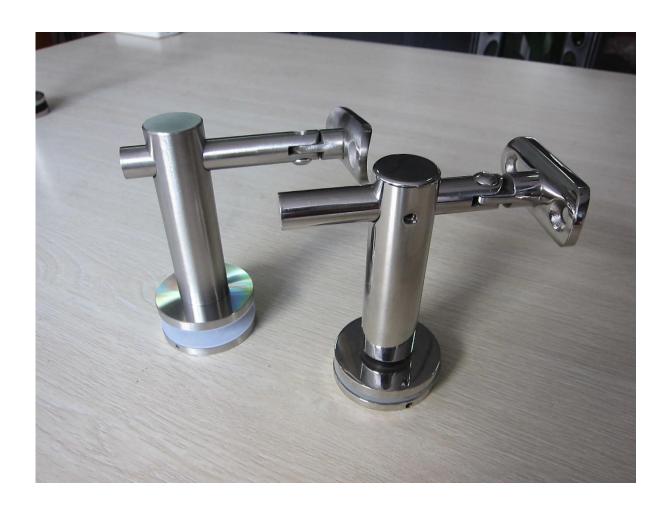

## Glass Mounted Handrail Bracket Details

Mirro and satin finish

Handrail bracket technetical drawing

All handrail brackets we provided

**Handrail Bracket Project** 