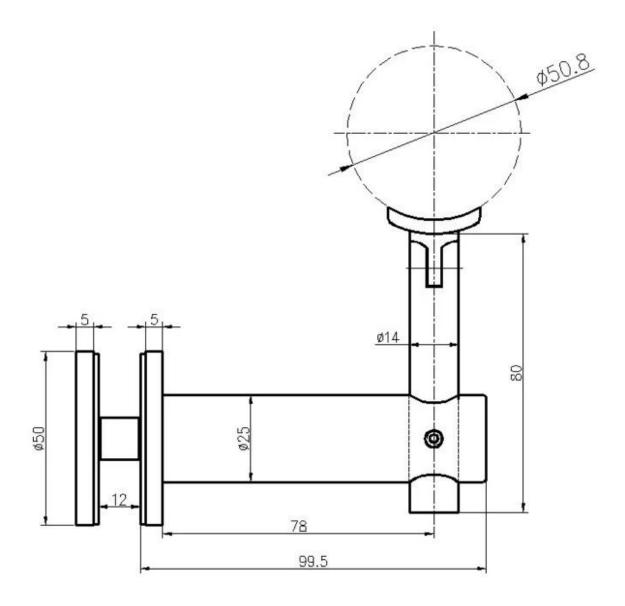

## Glass Mounted Handrail Bracket Details

Mirro and satin finish

Handrail bracket technetical drawing

All handrail brackets we provided

**Handrail Bracket Project** 