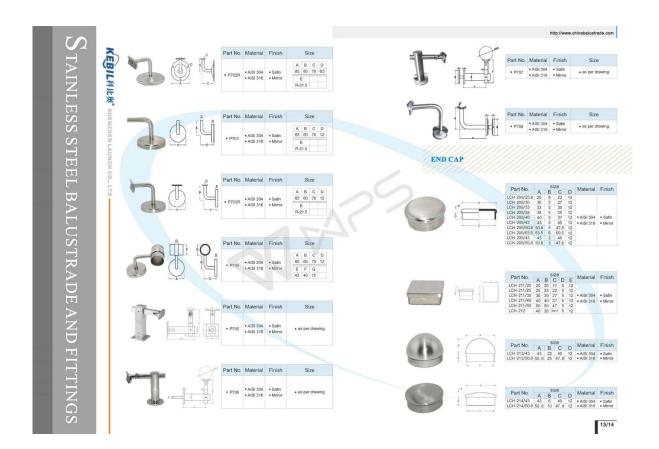

## Glass Mounted Handrail Bracket Details

Mirro and satin finish

Handrail bracket technetical drawing

All handrail brackets we provided

**Handrail Bracket Project** 