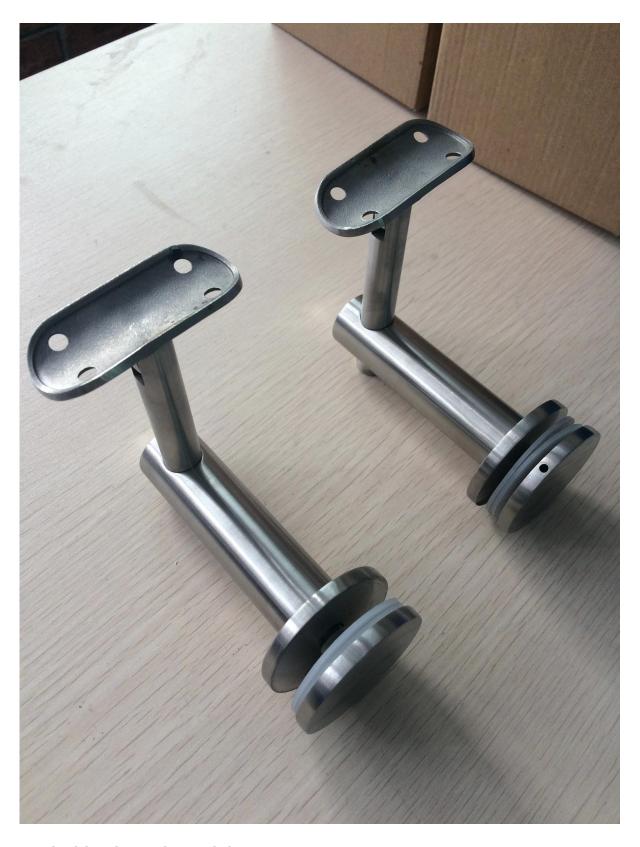

## Glass Mounted Handrail Bracket Details

Mirro and satin finish

Handrail bracket technetical drawing

All handrail brackets we provided

**Handrail Bracket Project** 