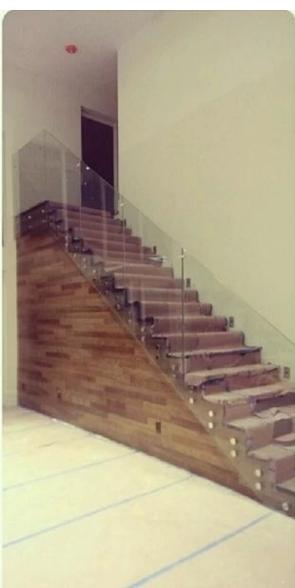

## China balcony stainless steel 316 glass standoff

stainless steel 316 glass standoff
stainless steel 304/316
frameless glass railing standoff bracket
side mounting glass standoff pin
for staircase or balcony indoor use or outdoor use
suit 10mm and 12mm and 15mm glass or thicker glass;
size and dimension customized
silicon rubber in middle
bolt for concrete mount
lag screw for wood mount

## **SF-50**

Glass standoff size:
Diameter 50mm,
cap 50x12mm;
body 50x30mm,
M12 bolt/lag screw;
could be used at concrete, steel, wood balcony, deck, terrace, staircase and so on;
pre-installation and post-installation