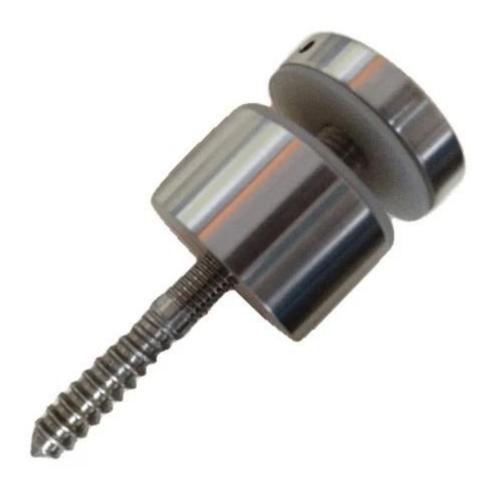

## SF-50 with M12 bolt

Surface/finish comparison: mirror polished and satin brushed

SF-50 with lag screw for wood mounting

## **SF-50**

Glass standoff size:
Diameter 50mm,
cap 50x12mm;
body 50x30mm,
M12 bolt/lag screw;
could be used at concrete, steel, wood balcony, deck, terrace, staircase and so on;
pre-installation and post-installation