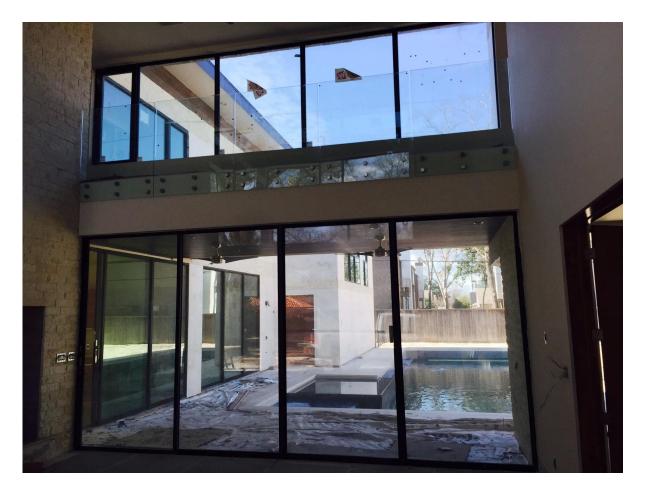

## China balcony stainless steel 316 glass standoff

stainless steel 316 glass standoff
stainless steel 304/316
frameless glass railing standoff bracket
side mounting glass standoff pin
for staircase or balcony indoor use or outdoor use
suit 10mm and 12mm and 15mm glass or thicker glass;
size and dimension customized
silicon rubber in middle
bolt for concrete mount
lag screw for wood mount

## **SF-50**

Glass standoff size:
Diameter 50mm,
cap 50x12mm;
body 50x30mm,
M12 bolt/lag screw;
could be used at concrete, steel, wood balcony, deck, terrace, staircase and so on;
pre-installation and post-installation