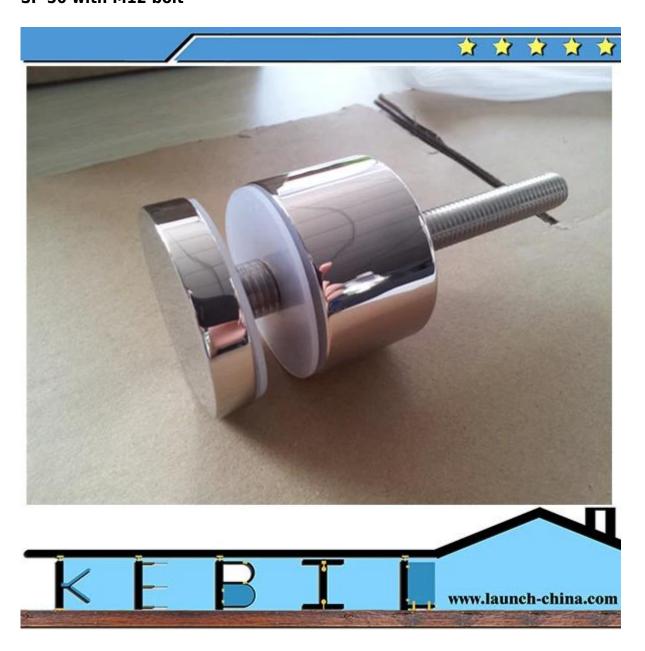

## SF-50 with M12 bolt

Surface/finish comparison: mirror polished and satin brushed

SF-50 with lag screw for wood mounting

## **SF-50**

Glass standoff size:
Diameter 50mm,
cap 50x12mm;
body 50x30mm,
M12 bolt/lag screw;
could be used at concrete, steel, wood balcony, deck, terrace, staircase and so on;
pre-installation and post-installation