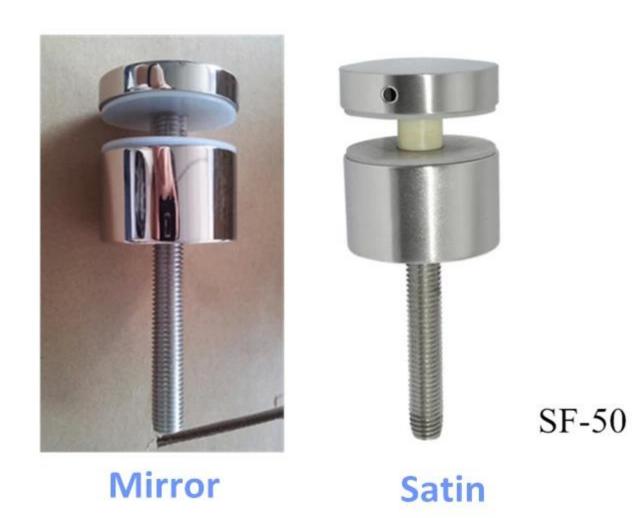

## SF-50 with M12 bolt

Surface/finish comparison: mirror polished and satin brushed

SF-50 with lag screw for wood mounting

## **SF-50**

Glass standoff size:
Diameter 50mm,
cap 50x12mm;
body 50x30mm,
M12 bolt/lag screw;
could be used at concrete, steel, wood balcony, deck, terrace, staircase and so on;
pre-installation and post-installation