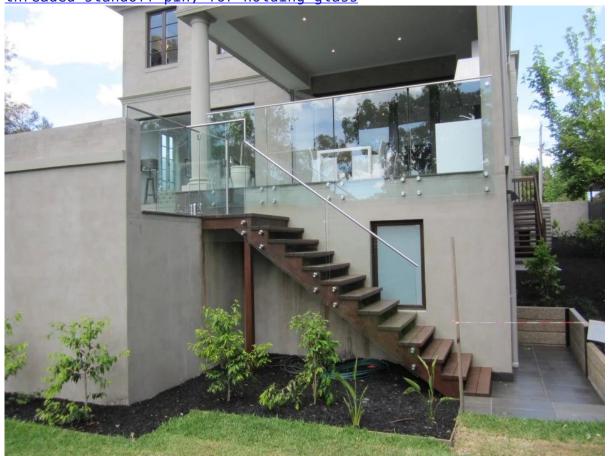

stainless steel 316 glass standoff, wall mounted standoff pin, internally
threaded standoff pin, for holding glass

<u>frameless glass balustrade, glass balcony balustrade, glass stiarcase balustrade</u>

frameless glass railing work with stainless steel 316 glass standoff stand offs

outdoor and indoor glass standoff, frameless standoff glass railing design,
stainless steel glass standoff bracket

Wall mount glass railing hardware, glass standoff for outdoor balcony, standoff bracket for indoor stair

china stainless steel balcony glass standoff for frameless glass
balustrade, stainless steel stair glass standoff for timber decking