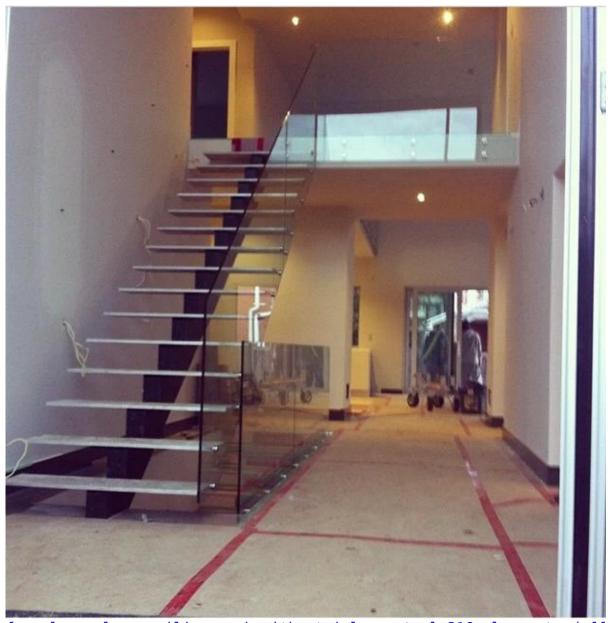

stainless steel 316 glass standoff, wall mounted standoff pin, internally
threaded standoff pin, for holding glass

<u>frameless glass balustrade, glass balcony balustrade, glass stiarcase balustrade</u>

frameless glass railing work with stainless steel 316 glass standoff stand offs

outdoor and indoor glass standoff, frameless standoff glass railing design,
stainless steel glass standoff bracket

Wall mount glass railing hardware, glass standoff for outdoor balcony, standoff bracket for indoor stair