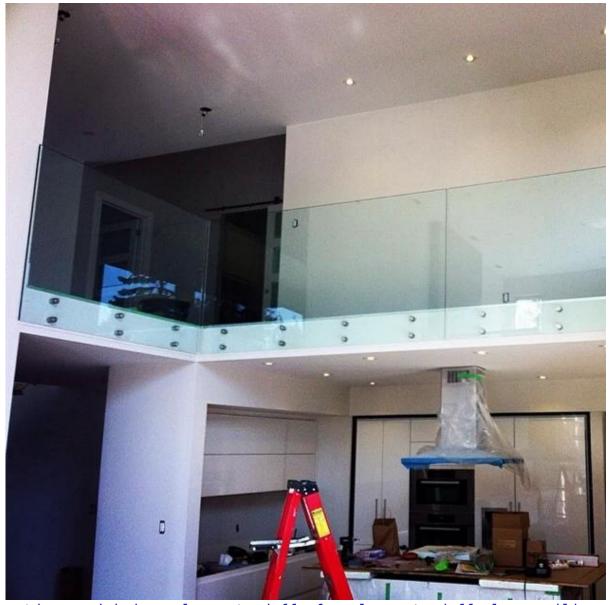

stainless steel 316 glass standoff, wall mounted standoff pin, internally
threaded standoff pin, for holding glass

<u>frameless glass balustrade, glass balcony balustrade, glass stiarcase balustrade</u>

frameless glass railing work with stainless steel 316 glass standoff stand offs

outdoor and indoor glass standoff, frameless standoff glass railing design,
stainless steel glass standoff bracket

Wall mount glass railing hardware, glass standoff for outdoor balcony, standoff bracket for indoor stair