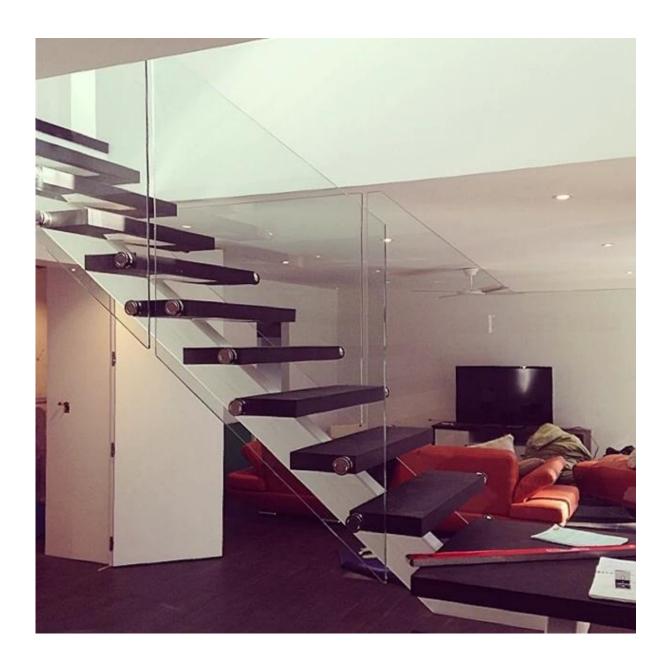

stainless steel 316 glass standoff, wall mounted standoff pin, internally
threaded standoff pin, for holding glass

<u>frameless glass balustrade, glass balcony balustrade, glass stiarcase balustrade</u>

frameless glass railing work with stainless steel 316 glass standoff stand offs

outdoor and indoor glass standoff, frameless standoff glass railing design,
stainless steel glass standoff bracket

Wall mount glass railing hardware, glass standoff for outdoor balcony, standoff bracket for indoor stair

china stainless steel balcony glass standoff for frameless glass
balustrade, stainless steel stair glass standoff for timber decking