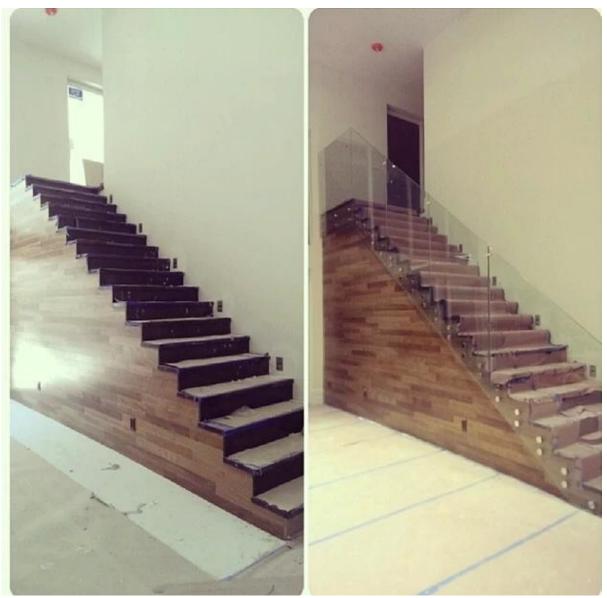

stainless steel 316 glass standoff, wall mounted standoff pin, internally
threaded standoff pin, for holding glass

<u>frameless glass balustrade, glass balcony balustrade, glass stiarcase balustrade</u>

frameless glass railing work with stainless steel 316 glass standoff stand offs

outdoor and indoor glass standoff, frameless standoff glass railing design,
stainless steel glass standoff bracket

Wall mount glass railing hardware, glass standoff for outdoor balcony, standoff bracket for indoor stair