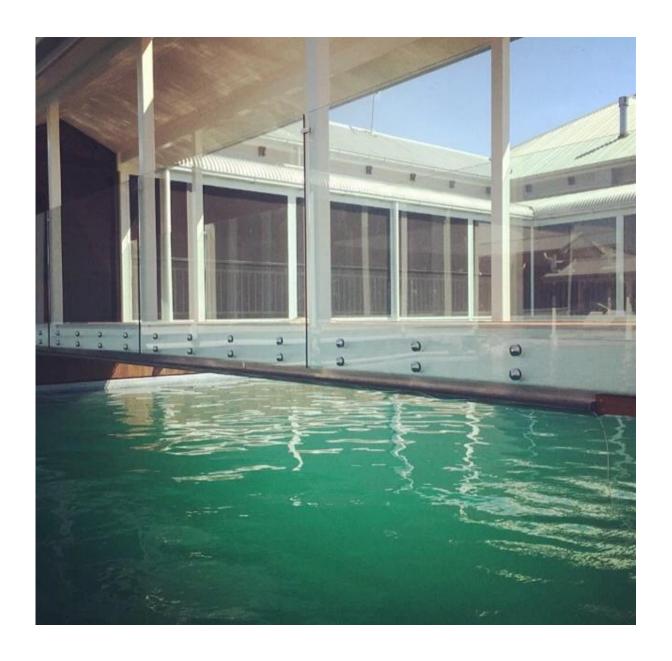

stainless steel 316 glass standoff, wall mounted standoff pin, internally
threaded standoff pin, for holding glass

<u>frameless glass balustrade, glass balcony balustrade, glass stiarcase balustrade</u>

frameless glass railing work with stainless steel 316 glass standoff stand offs

outdoor and indoor glass standoff, frameless standoff glass railing design,
stainless steel glass standoff bracket

Wall mount glass railing hardware, glass standoff for outdoor balcony, standoff bracket for indoor stair

china stainless steel balcony glass standoff for frameless glass
balustrade, stainless steel stair glass standoff for timber decking