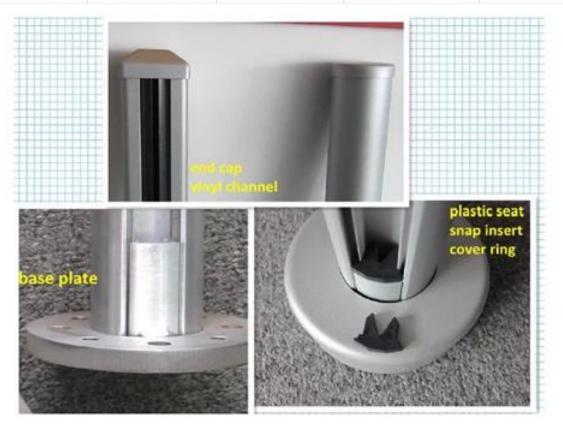

## Aluminun glass fence post type

- A.Round Series
- -round one way post
- -round two way post 90 °
- -round two way post 180 °
- -round two way post 135  $^{\circ}$

Round one way

Round 2 way 180 degree Round 2 way 90 degree Round 2 way 135 degree Half post round