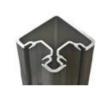

## Aluminun glass fence post type

- A.Round Series
- -round one way post
- -round two way post 90 °
- -round two way post 180 °
- -round two way post 135  $^{\circ}$

Round one way

Round 2 way 180 degree Round 2 way 90 degree Round 2 way 135 degree Half post round