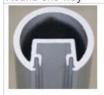

## Aluminun glass fence post type

- A.Round Series
- -round one way post
- -round two way post 90 °
- -round two way post 180 °
- -round two way post 135  $^{\circ}$

Round one way

Round 2 way 180 degree Round 2 way 90 degree Round 2 way 135 degree Half post round