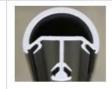

## Aluminun glass fence post type

- A.Round Series
- -round one way post
- -round two way post 90 °
- -round two way post 180 °
- -round two way post 135  $^{\circ}$

Round one way

Round 2 way 180 degree Round 2 way 90 degree Round 2 way 135 degree Half post round