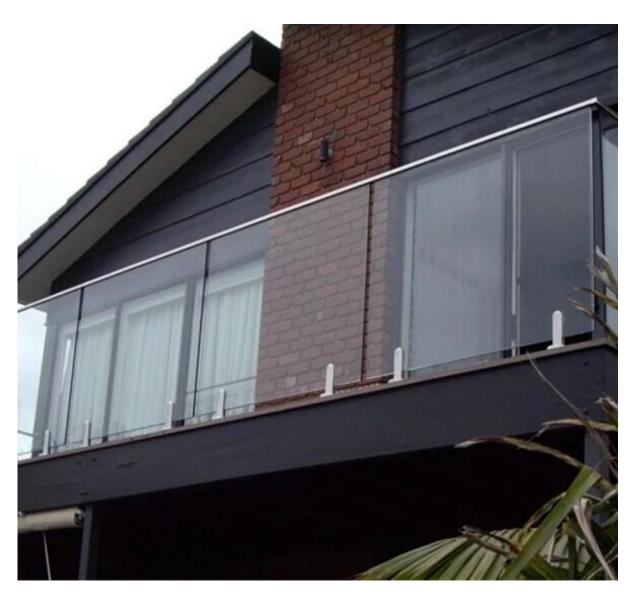

square one way

square 2 way 180 degree square 2 way 90 degree square 2 way 135 degree Half square round

We also have other types of railing

1. Standoff glass railing for outdoor balcony, terrace, stair etc. frameless glass railing with standoff for balcony made in china