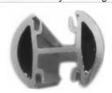

## Aluminun glass fence post type

- A.Round Series
- -round one way post
- -round two way post 90 °
- -round two way post 180 °
- -round two way post 135  $^{\circ}$

Round one way

Round 2 way 180 degree Round 2 way 90 degree Round 2 way 135 degree Half post round