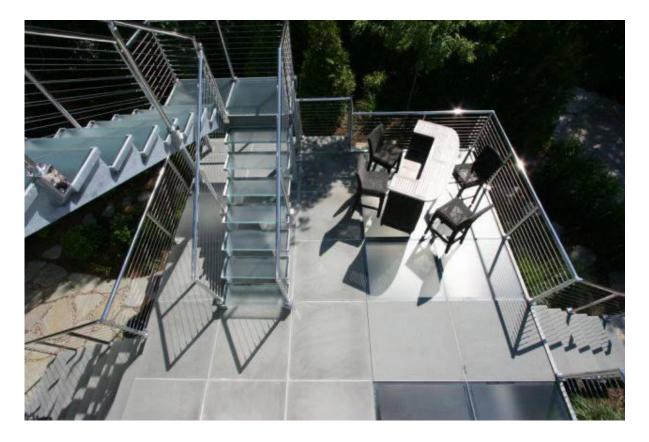

- -round two way post 180 °
- -round two way post 135  $^{\circ}$

Round one way

Round 2 way 180 degree Round 2 way 90 degree Round 2 way 135 degree Half post round











square one way

square 2 way 180 degree square 2 way 90 degree square 2 way 135 degree Half square round



















We also have other types of railing

1. Standoff glass railing for outdoor balcony, terrace, stair etc. frameless glass railing with standoff for balcony made in china



2.Spigot glass railing for pool fencing, outdoor balcony railing 316 stainless steel glass spigot for balcony fencing and pool fencing



3. Stainless steel cable railing for outdoor and indoor stair balustrade, balcony railing, terrace railing etc.

stainless steel wire rope railing system for outdoor balcony and staircase



## 4. Stainless steel glass railing

stainless steel outdoor balcony railing, decorative terrace balustrade, handrail fitting for glass railing design



5. Curved glass railing system
Curved glass railing system for staircase, stainless steel glass balcony railing, outdoor railing system



Thanks for visiting! Any inquiry or question, please leave me message. You will get feedback within 24 hours.