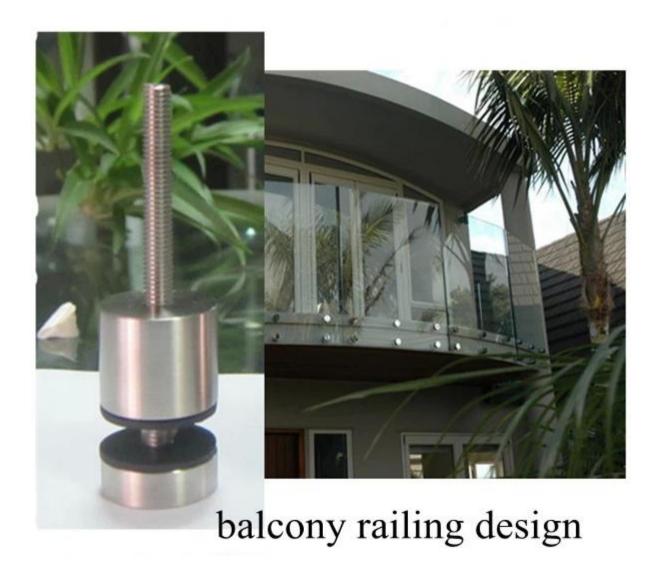

2.Spigot glass railing for pool fencing, outdoor balcony railing 316 stainless steel glass spigot for balcony fencing and pool fencing

3. Stainless steel cable railing for outdoor and indoor stair balustrade, balcony railing, terrace railing etc.

## 4. Stainless steel glass railing

stainless steel outdoor balcony railing, decorative terrace balustrade, handrail fitting for glass railing design

5. Curved glass railing system
Curved glass railing system for staircase, stainless steel glass balcony railing, outdoor railing system