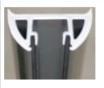

## Aluminun glass fence post type

- A.Round Series
- -round one way post
- -round two way post 90 °
- -round two way post 180 °
- -round two way post 135  $^{\circ}$

Round one way

Round 2 way 180 degree Round 2 way 90 degree Round 2 way 135 degree Half post round