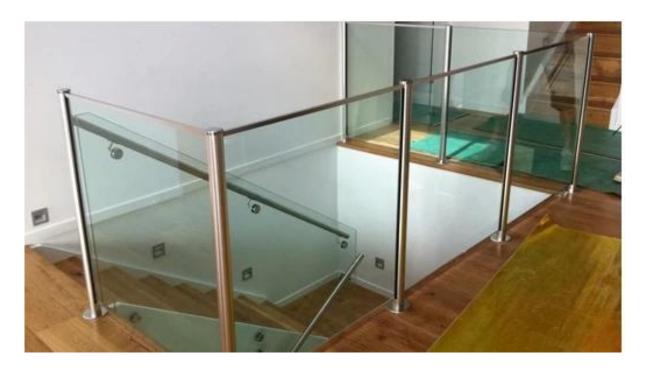

## 4. Stainless steel glass railing

stainless steel outdoor balcony railing, decorative terrace balustrade, handrail fitting for glass railing design

5. Curved glass railing system
Curved glass railing system for staircase, stainless steel glass balcony railing, outdoor railing system