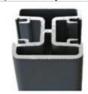

square one way

square 2 way 180 degree square 2 way 90 degree square 2 way 135 degree Half square round

We also have other types of railing

1. Standoff glass railing for outdoor balcony, terrace, stair etc. frameless glass railing with standoff for balcony made in china