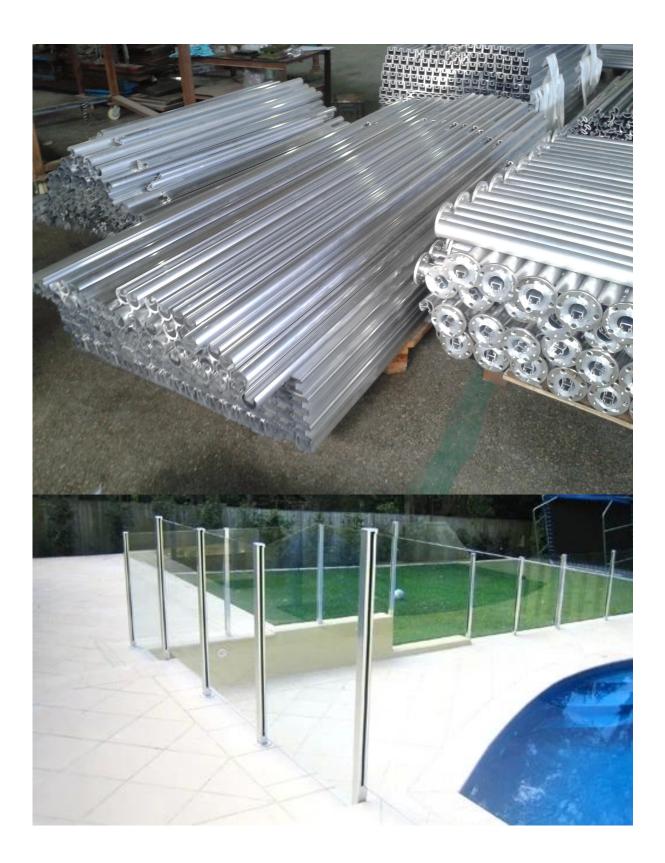

## Aluminun glass fence post type

- A.Round Series
- -round one way post
- -round two way post 90 °
- -round two way post 180 °
- -round two way post 135  $^{\circ}$

Round one way

Round 2 way 180 degree Round 2 way 90 degree Round 2 way 135 degree Half post round

square one way

square 2 way 180 degree square 2 way 90 degree square 2 way 135 degree Half square round

We also have other types of railing

1. Standoff glass railing for outdoor balcony, terrace, stair etc. frameless glass railing with standoff for balcony made in china

2.Spigot glass railing for pool fencing, outdoor balcony railing 316 stainless steel glass spigot for balcony fencing and pool fencing

3. Stainless steel cable railing for outdoor and indoor stair balustrade, balcony railing, terrace railing etc.