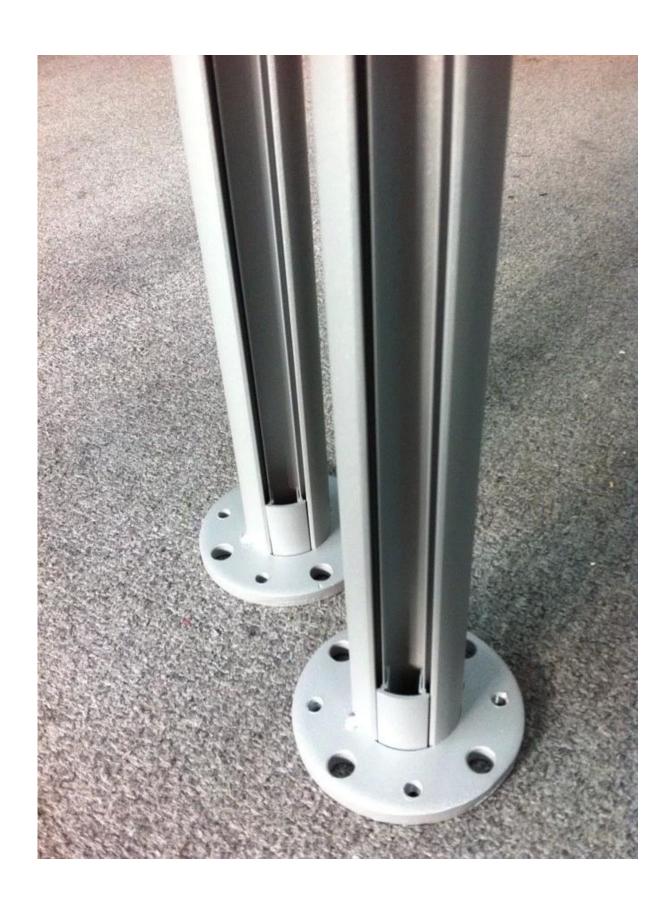

## Aluminun glass fence post type

- A.Round Series
- -round one way post
- -round two way post 90 °
- -round two way post 180 °
- -round two way post 135  $^{\circ}$

Round one way

Round 2 way 180 degree Round 2 way 90 degree Round 2 way 135 degree Half post round