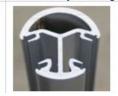

## Aluminun glass fence post type

- A.Round Series
- -round one way post
- -round two way post 90 °
- -round two way post 180 °
- -round two way post 135  $^{\circ}$

Round one way

Round 2 way 180 degree Round 2 way 90 degree Round 2 way 135 degree Half post round