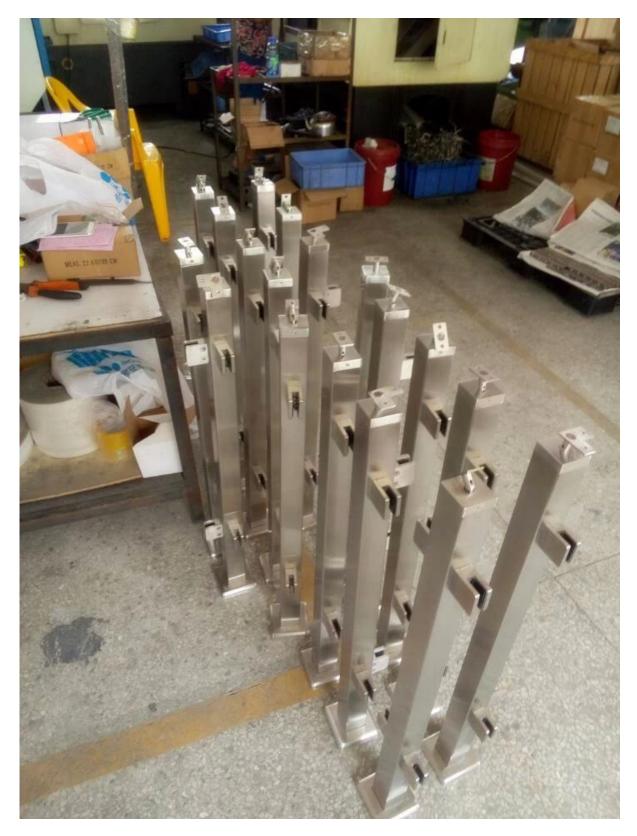

## LCH-103

2. Stainless steel balustrade post different types available,
-one way post or end post
-two way post 90 ° or corner post
-two way post 180 ° or middle post
-two way post 135 °

Brushed finished:

Mirror finished:

3. Project photos for your reference :

Happy & friendly USA customer after installation the staircase, share to us photos.

Which the top wooded handrail buy at local. Stainless steel post, glass clamp, top handrail bracket are we made !