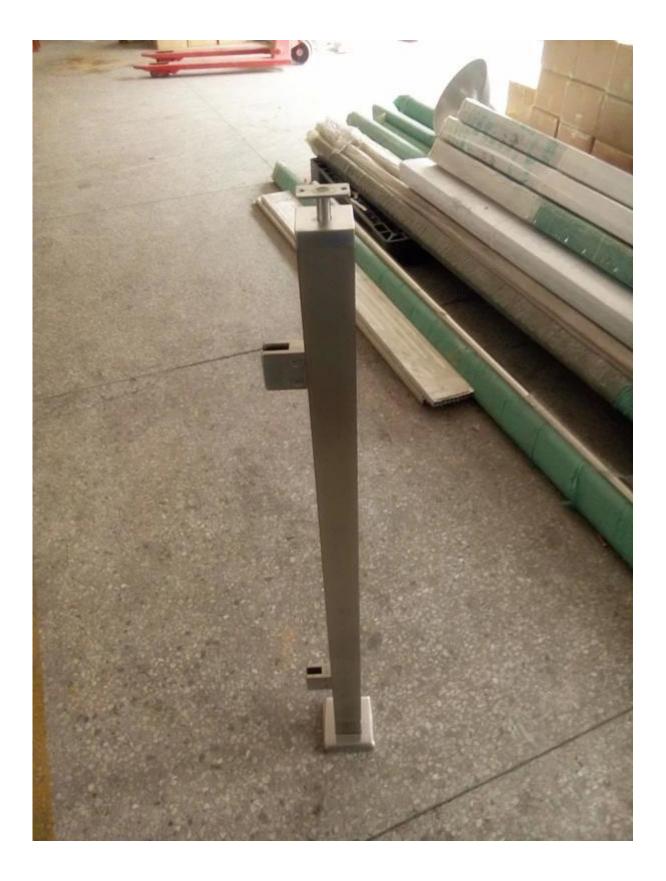

## LCH-103

2. Stainless steel balustrade post different types available,
-one way post or end post
-two way post 90 ° or corner post
-two way post 180 ° or middle post
-two way post 135 °

Brushed finished: