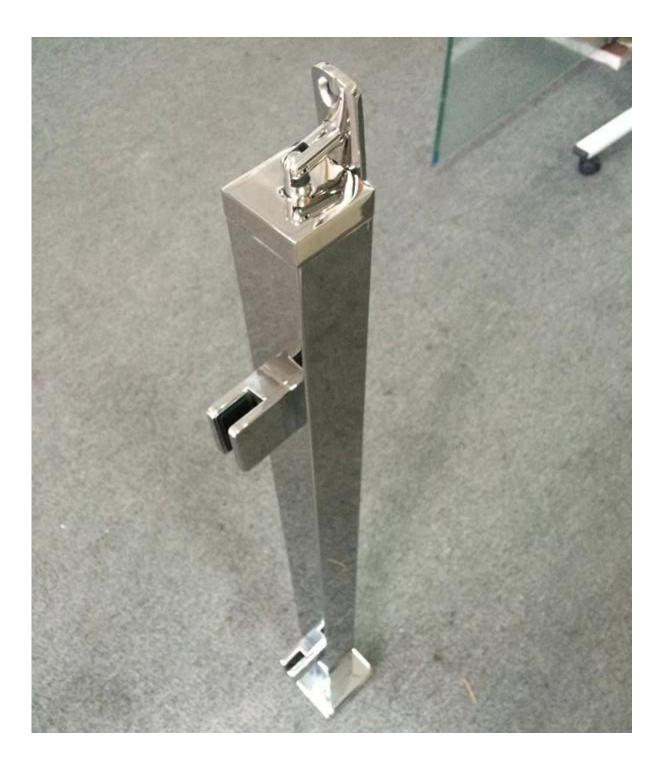

Mirror finished:

3. Project photos for your reference :

Happy & friendly USA customer after installation the staircase, share to us photos.

Which the top wooded handrail buy at local. Stainless steel post, glass clamp, top handrail bracket are we made !