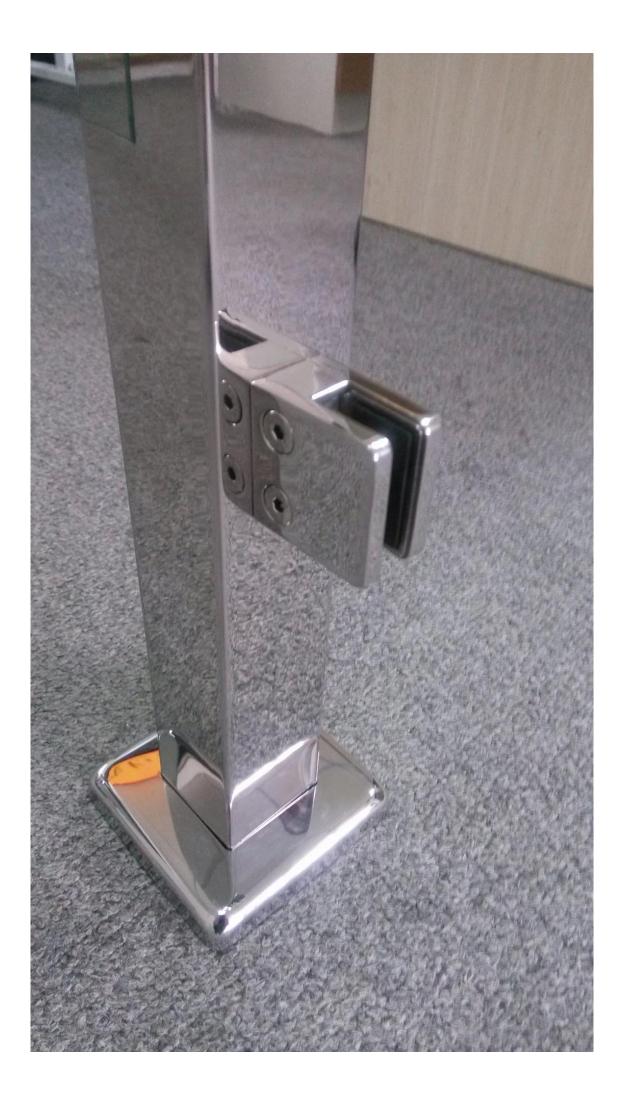

Post, Square shape 50 x 50 x 1.5mm, round shape diameter 50.8 x 1.5mm Handrail: 50 x 25 x 1.5mm, diameter 50.8 x 1.5mm

## LCH-103

2. Stainless steel balustrade post different types available,
-one way post or end post
-two way post 90 ° or corner post
-two way post 180 ° or middle post
-two way post 135 °

Brushed finished: