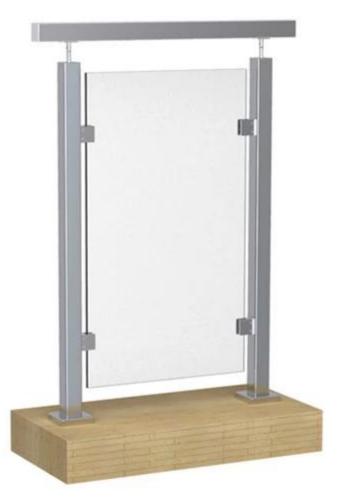

## China manufacturer supply stainless steel frame glass balustrade glass railing

1. Stainless steel frame glass balustrade specifications :

Material: Stainless Steel 316

Finish: Brushed or Mirror polished

Post, Square shape 50 x 50 x 1.5mm, round shape diameter 50.8 x 1.5mm Handrail: 50 x 25 x 1.5mm, diameter 50.8 x 1.5mm

## LCH-103

2. Stainless steel balustrade post different types available,
-one way post or end post
-two way post 90 ° or corner post
-two way post 180 ° or middle post
-two way post 135 °

Brushed finished: