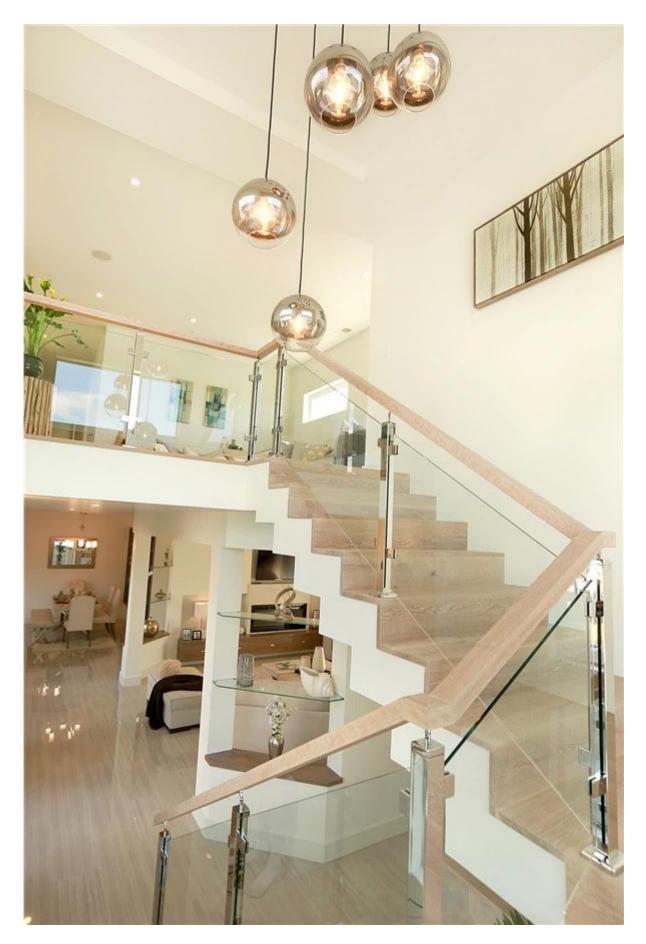

Mirror finished:

3. Project photos for your reference :

Happy & friendly USA customer after installation the staircase, share to us photos.

Which the top wooded handrail buy at local. Stainless steel post, glass clamp, top handrail bracket are we made !