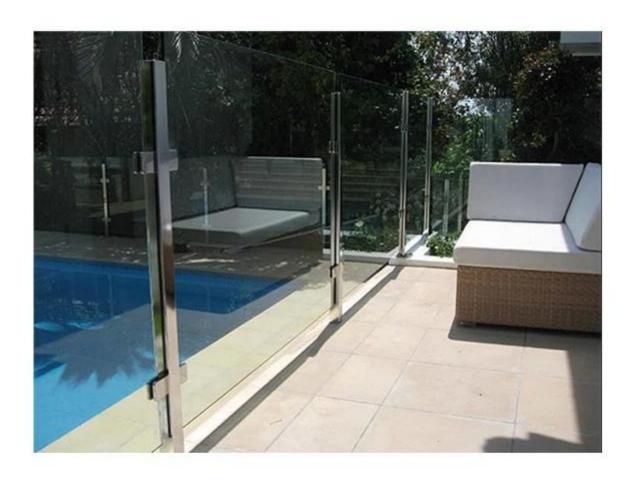

Stainless steel handrail post with tempered glass panel infilled is widely used in the design of stair, balcony and swimming pool fence. This system includes stainless steel handrail post with glass clamps, tailor-made tempered glass panel.

The glass handrail system is very easy for installation and low cost for maintenance. Usually 1 way end post,2 way intermediate post 180degree post and 2 way corner post 90/135 degree are used together for a project.