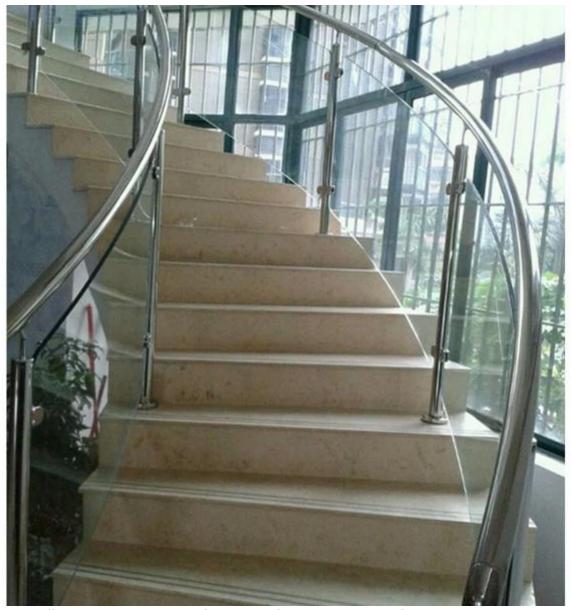

Stainless steel handrail post with tempered glass panel infilled is widely used in the design of stair, balcony and swimming pool fence. This system includes stainless steel handrail post with glass clamps, tailor-made tempered glass panel.

The glass handrail system is very easy for installation and low cost for maintenance. Usually 1 way end post,2 way intermediate post 180degree post and 2 way corner post 90/135 degree are used together for a project.