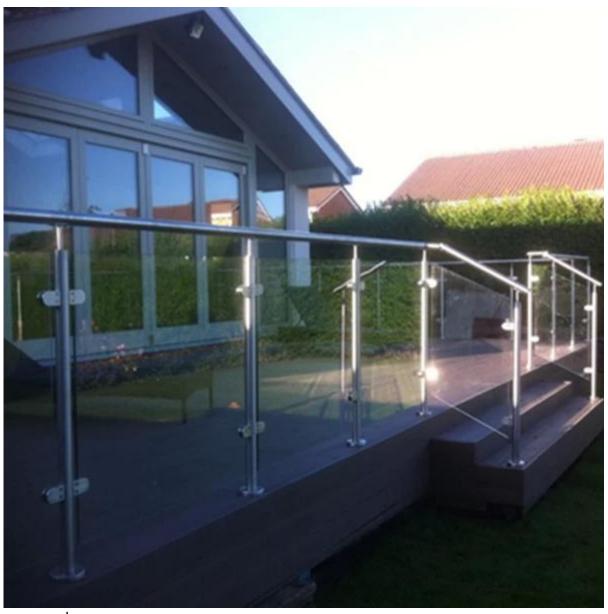

Stainless steel handrail post with tempered glass panel infilled is widely used in the design of stair, balcony and swimming pool fence. This system includes stainless steel handrail post with glass clamps, tailor-made tempered glass panel.

The glass handrail system is very easy for installation and low cost for maintenance. Usually 1 way end post,2 way intermediate post 180degree post and 2 way corner post 90/135 degree are used together for a project.