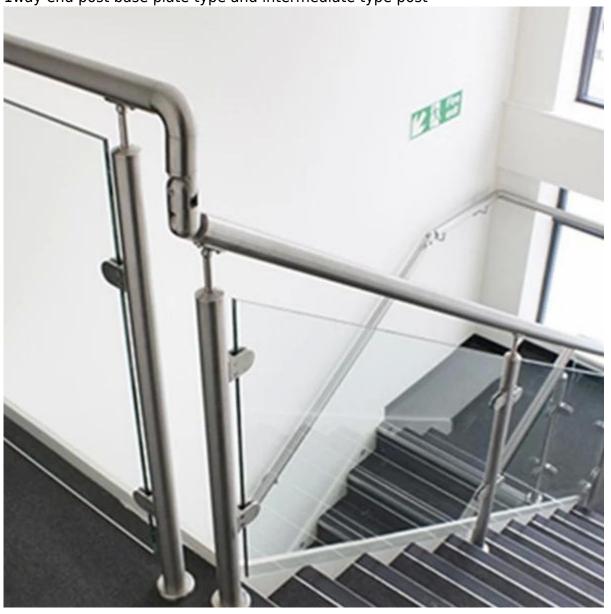

The glass handrail system is very easy for installation and low cost for maintenance. Usually 1 way end post,2 way intermediate post 180degree post and 2 way corner post 90/135 degree are used together for a project.

Product show

1way end post base plate type and intermediate type post

intermediate post 2 way 180 degree and corner post 90 degree

square shape

glass square balustrade post

Welcome to contact me and send us the sketch of your stair, balcony and pool fence, this is Susie  $^{\cdot}$ .