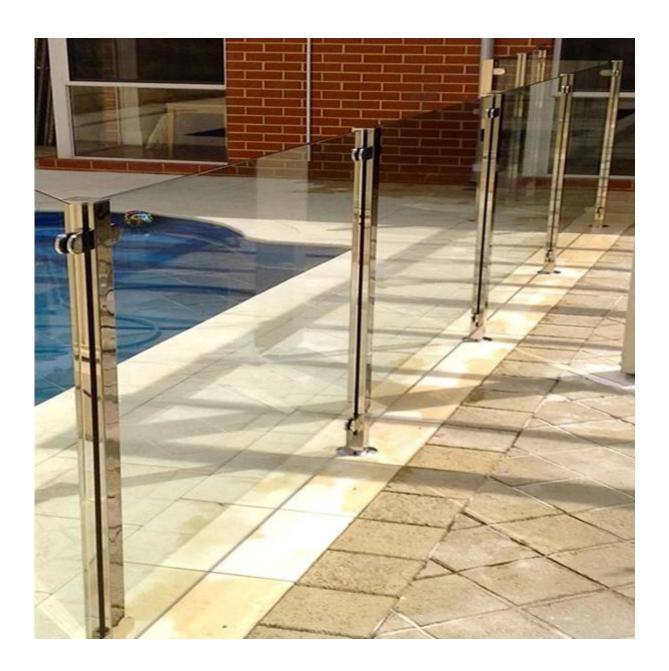

Stainless steel handrail post with tempered glass panel infilled is widely used in the design of stair, balcony and swimming pool fence. This system includes stainless steel handrail post with glass clamps, tailor-made tempered glass panel.

The glass handrail system is very easy for installation and low cost for maintenance. Usually 1 way end post,2 way intermediate post 180degree post and 2 way corner post 90/135 degree are used together for a project.