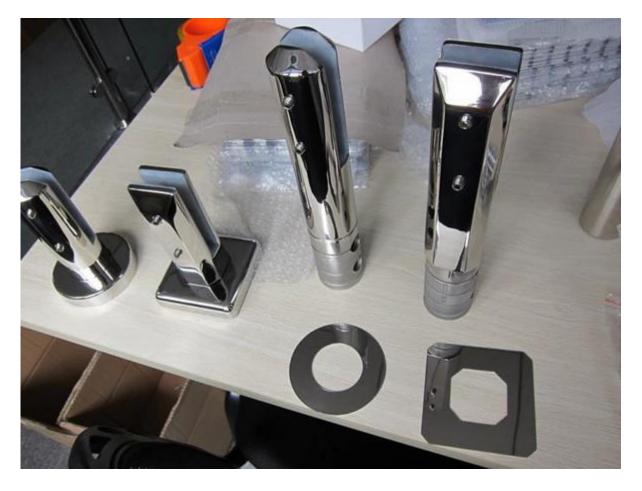

Spigot types

<u>Position spigot for frameless glass balustrade, spigot for frameless glass railing</u>