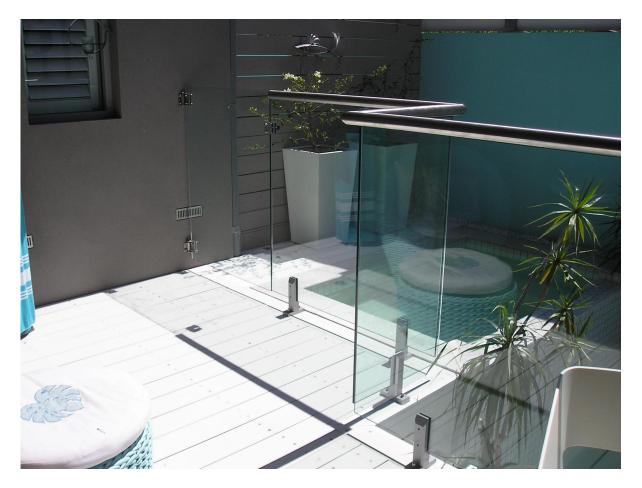

China supplier high quality stainless steel 316 glass to square post / wall hinge

Cheap wrought pool fencing stainless steel glass door hinge types spring loaded hinge for 10-12mm glass fencing gates

Below are the drawing and installation tips for your better understanding