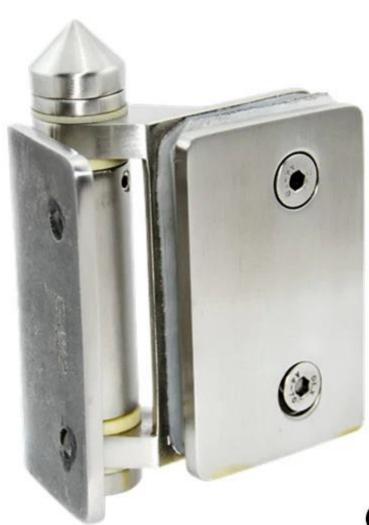

China supplier high quality stainless steel 316 glass to square post / wall hinge

Cheap wrought pool fencing stainless steel glass door hinge types spring loaded hinge for 10-12mm glass fencing gates

Below are the drawing and installation tips for your better understanding

G-W2

We also produce other hardware for swimming pool fence, like

stainless steel 316 spigot, frameless glass fencing spigot, square base plate spigot adjustable glass door latch, glass to round post latch, child safety fence latch