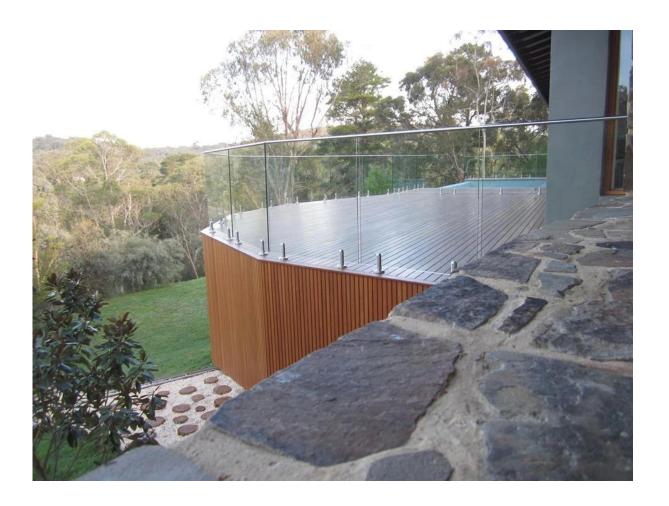

### **Glass Spigot Safety Packaging**

- 1. One piece into one bubble bag, then into one white box. 12 pieces into 365x330x230mm cardboard carton.
- 2. Packing as customers' requorements.

Frameless Glass Spigot Projects