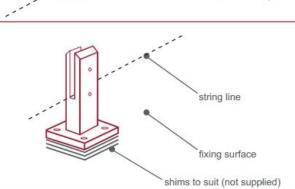

### fixing method: base plate spigots

Mark out the centre line of proposed glass fence with a chalk line. Determine clamp location based on a sheet size (recommendation on pages 1 & 2). Use base plate as a template to mark out the hole positions and drill holes to suit.

Note: Do not exceed 100mm gaps between glass panels. Optimum gap is 40mm to 60mm

Now the base plated spigots can be fitted to the floor and plumbed via shims (not supplied) under the base plates. Be sure to tighten firmly as the smallest of movement at the base plate will result in noticeable movement at the bottom of the glass fence.

**Tip:** By setting the two outer spigots of your total span, a string line can be run in the 'throat' of the spigots, giving correct height for all spigots in between

Note: Do not exceed 100mm gap from the fixing surface to the bottom of the glass

base plate

centre line of base plate

When all spigots are installed, slip domical cover the top of the spigot to hide fixings. It will be necessary to turn the adjustment screws on the spigot face all the way in to allow cover to pass over