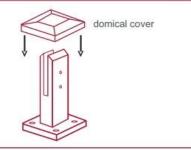

base plate

centre line of base plate

When all spigots are installed, slip domical cover the top of the spigot to hide fixings. It will be necessary to turn the adjustment screws on the spigot face all the way in to allow cover to pass over