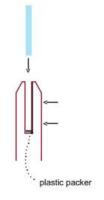

Note: Same installation method applies to round base plate spigot

The glass is then installed to the spigots.
Place plastic packers between glass & spigot, at
no stage should glass touch the metal
How adjustability works:

- 1. Place glass in spigot
- 2. Fix/ tension glass both sides with allen key

- 4) -For square glass spigot, go <u>HERE</u>.
  - For glass spigot Youtube video, go HERE.
  - We also provide glass spigot related products: