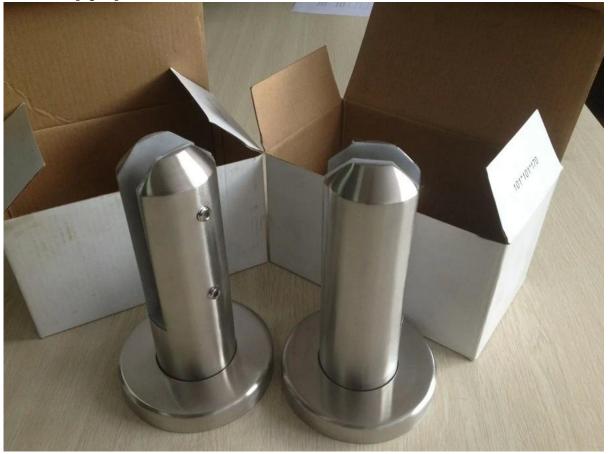

## Round Glass Spigot Destails

1) Glass spigot technical drawing

2) Round spigot pictures

3) Spigot installation guide

### **Glass Spigot Safety Packaging**

- 1. One piece into one bubble bag, then into one white box. 12 pieces into 365x330x230mm cardboard carton.
- 2. Packing as customers' requorements.

Frameless Glass Spigot Projects