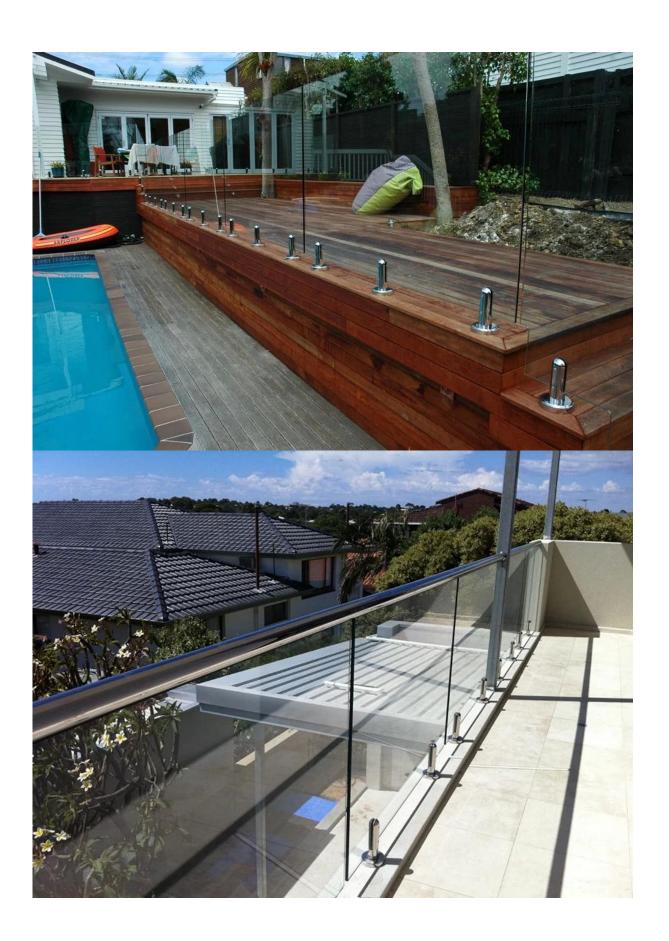

### **Glass Spigot Safety Packaging**

- 1. One piece into one bubble bag, then into one white box. 12 pieces into 365x330x230mm cardboard carton.
- 2. Packing as customers' requorements.

Frameless Glass Spigot Projects