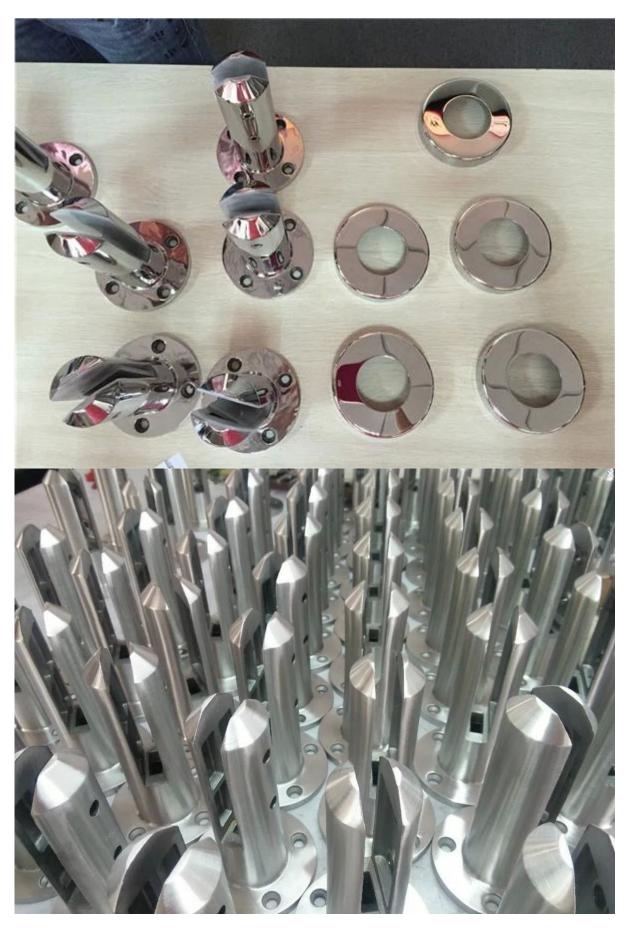

### **Glass Spigot Safety Packaging**

- 1. One piece into one bubble bag, then into one white box. 12 pieces into 365x330x230mm cardboard carton.
- 2. Packing as customers' requorements.

Frameless Glass Spigot Projects