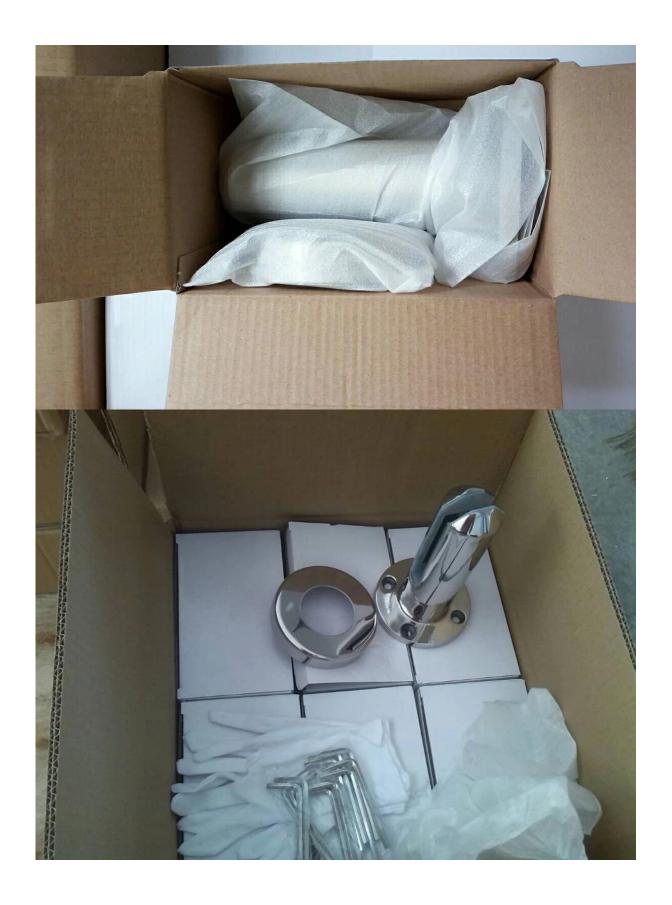

### **Glass Spigot Safety Packaging**

- 1. One piece into one bubble bag, then into one white box. 12 pieces into 365x330x230mm cardboard carton.
- 2. Packing as customers' requorements.

Frameless Glass Spigot Projects