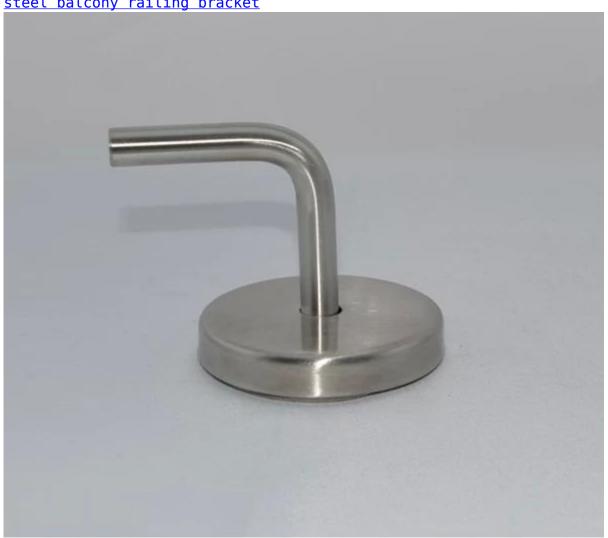

### P703 WITH BASE COVER

wall mounted handrail bracket, staircase glass railing bracket, stainless
steel balcony railing bracket

P703

P703R
WITH ROUND PLATE AND BASE COVER
Satin finish
round handrail bracket, wall handrail bracket

P703R