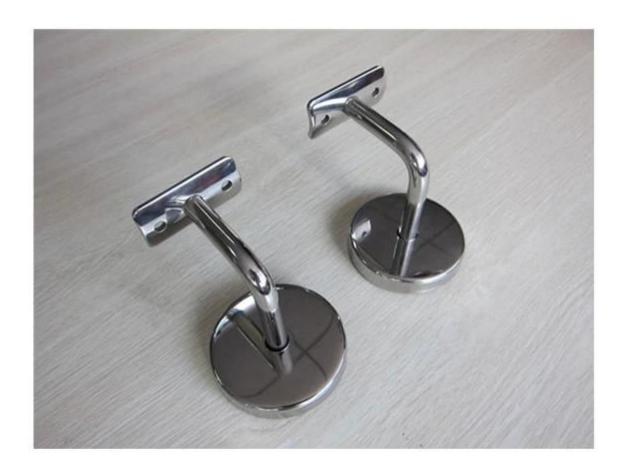

#### P702R

staircase safety handrail, wall mounted handrail bracket, stainless steel
bracket

# P702R

Handrail bracket with glass clamp P707

stair handrail bracket, protective glass balustrade, stainless steel tube
handrail holder

P707