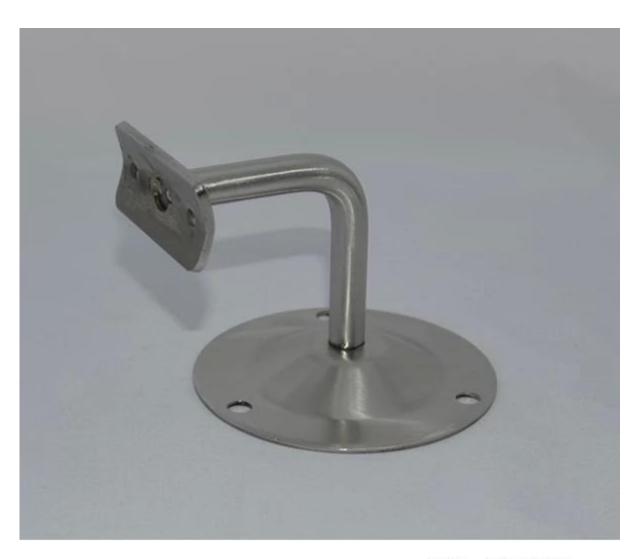

### P703 WITH BASE COVER

wall mounted handrail bracket, staircase glass railing bracket, stainless
steel balcony railing bracket

P703

P703R
WITH ROUND PLATE AND BASE COVER
Satin finish
round handrail bracket, wall handrail bracket

P703R

# Mirror finish

wall mounting handrail bracket for round 42 and 50mm pipe

# handrail bracket P703R

P702 and P702R without base cover