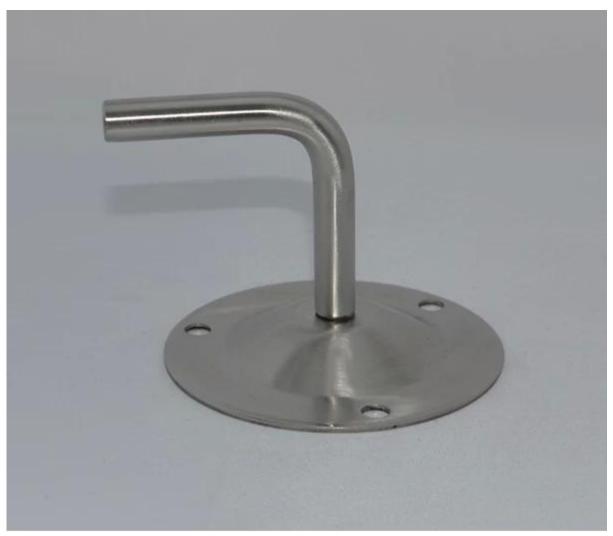

## Concrete or wood mounted stainless steel handrail bracket for square tube

### P703 WITH BASE COVER

wall mounted handrail bracket, staircase glass railing bracket, stainless
steel balcony railing bracket



P703

P703R
WITH ROUND PLATE AND BASE COVER
Satin finish
round handrail bracket, wall handrail bracket



P703R

# Mirror finish

wall mounting handrail bracket for round 42 and 50mm pipe



# handrail bracket P703R

P702 and P702R without base cover

### P702

wall mounted handrail bracket, staircase glass railing bracket, stainless steel balcony railing bracket



P702

#### P702R

staircase safety handrail, wall mounted handrail bracket, stainless steel
bracket



# P702R

Handrail bracket with glass clamp P707

stair handrail bracket, protective glass balustrade, stainless steel tube
handrail holder



P707