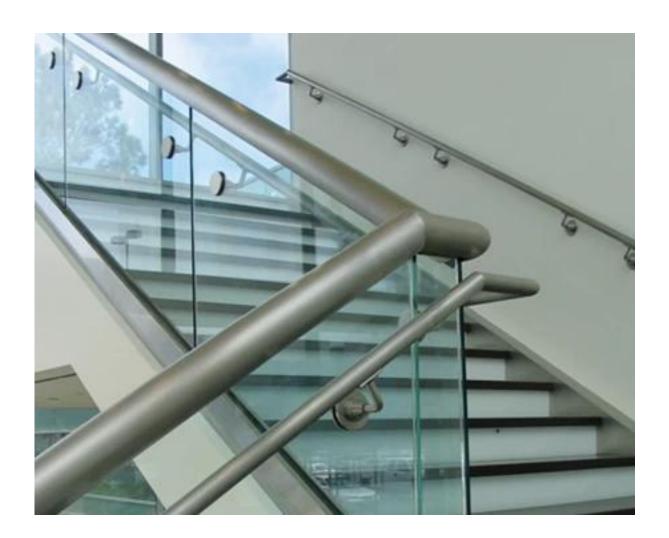

### P702

wall mounted handrail bracket, staircase glass railing bracket, stainless steel balcony railing bracket

P702

#### P702R

staircase safety handrail, wall mounted handrail bracket, stainless steel
bracket