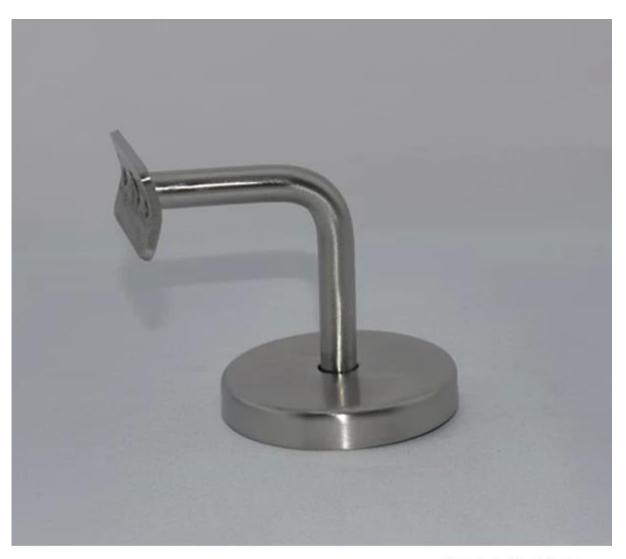

# handrail bracket P703R

P702 and P702R without base cover

### P702

wall mounted handrail bracket, staircase glass railing bracket, stainless steel balcony railing bracket

P702