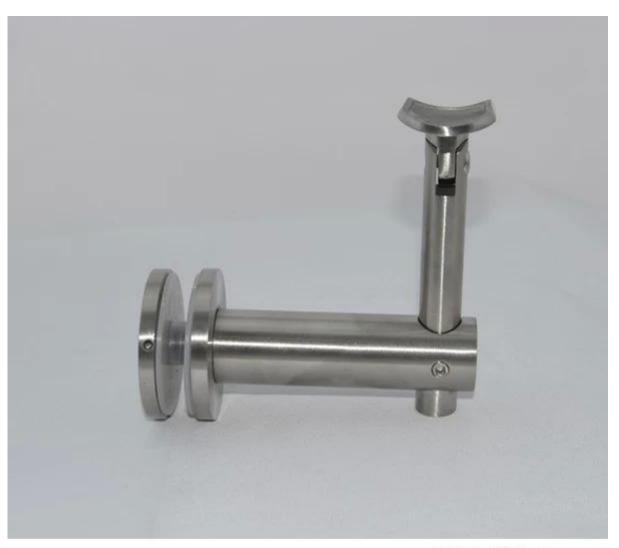

# P702R

Handrail bracket with glass clamp P707

stair handrail bracket, protective glass balustrade, stainless steel tube
handrail holder

P707