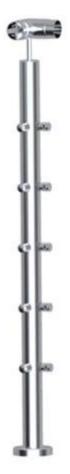

Floor mount prefabricated post 36" heigh for crossbar rail.

## 1. Description :

Floor mount prefabricated post 36" heigh for crossbar rail.

This posts comes pre-welded with flange, canopy cover, top saddle connector and crossbar holders. Requires no special welding or fabrication. Can be cut and installed easily with its slip fit design. For screws to attach the standoff connectors to the post specify our Cat.

--Material: stainless steel 316 or 304

- --Finish: Mirror polished or brushed
- --Round shape post & handrail size: diameter 50.8 x 1.5mm wall thickness