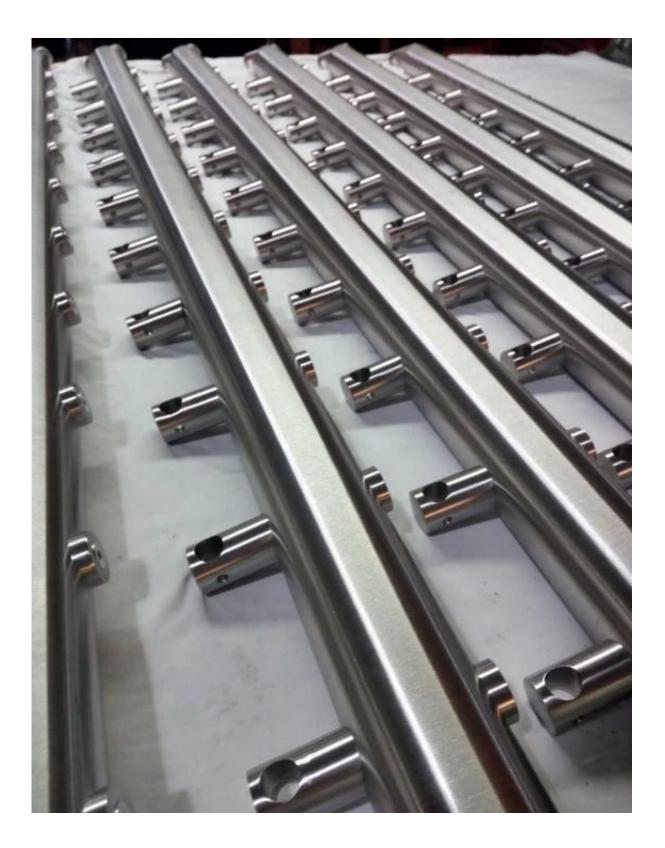

## 1. Description :

Floor mount prefabricated post 36" heigh for crossbar rail.

This posts comes pre-welded with flange, canopy cover, top saddle connector and crossbar holders. Requires no special welding or fabrication. Can be cut and installed easily with its slip fit design. For screws to attach the standoff connectors to the post specify our Cat.

--Material: stainless steel 316 or 304

- --Finish: Mirror polished or brushed
- --Round shape post & handrail size: diameter 50.8 x 1.5mm wall thickness