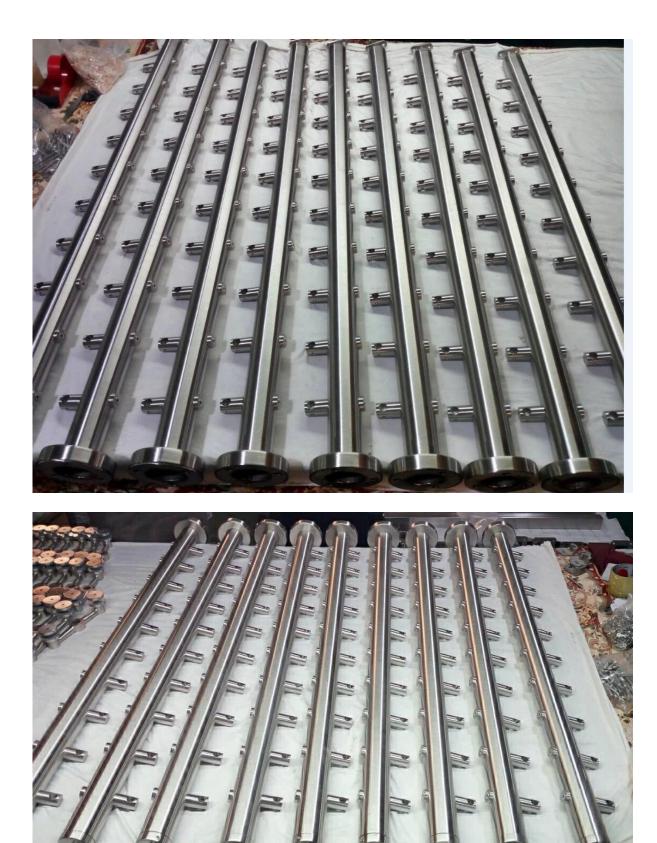

## 1. Description :

Floor mount prefabricated post 36" heigh for crossbar rail.

This posts comes pre-welded with flange, canopy cover, top saddle connector and crossbar holders. Requires no special welding or fabrication. Can be cut and installed easily with its slip fit design. For screws to attach the standoff connectors to the post specify our Cat.

--Material: stainless steel 316 or 304

- --Finish: Mirror polished or brushed
- --Round shape post & handrail size: diameter 50.8 x 1.5mm wall thickness