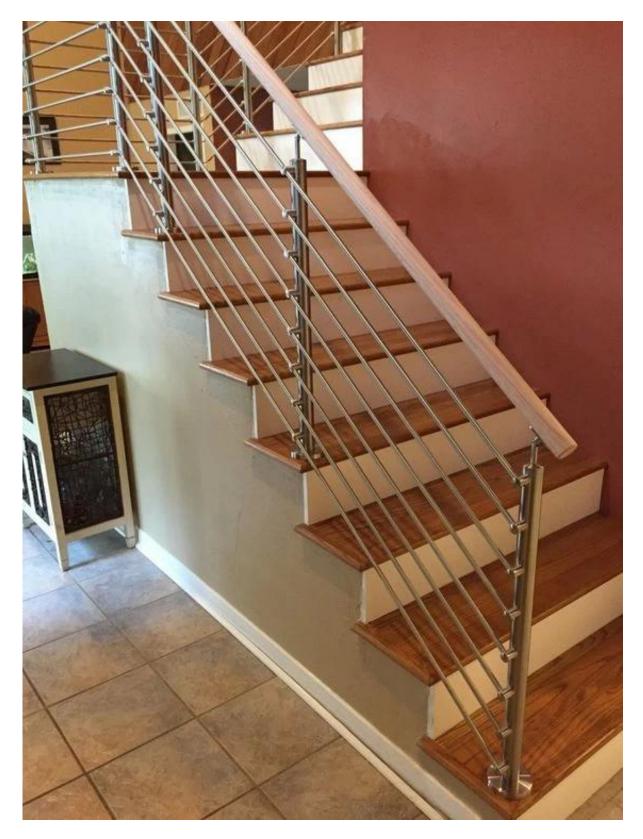

Floor mount prefabricated post 36" heigh for crossbar rail.

## 1. Description :

Floor mount prefabricated post 36" heigh for crossbar rail.

This posts comes pre-welded with flange, canopy cover, top saddle connector and crossbar holders. Requires no special welding or fabrication. Can be cut and installed easily with its slip fit design. For screws to attach the standoff connectors to the post specify our Cat.

--Material: stainless steel 316 or 304

- --Finish: Mirror polished or brushed
- --Round shape post & handrail size: diameter 50.8 x 1.5mm wall thickness