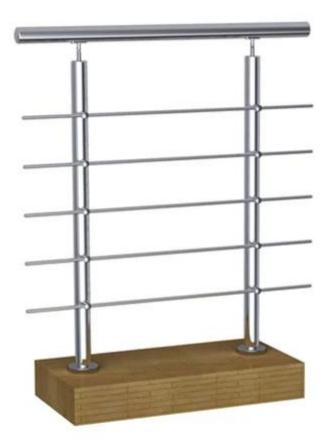

Floor mount prefabricated post 36" heigh for crossbar rail.

## 1. Description :

Floor mount prefabricated post 36" heigh for crossbar rail.

This posts comes pre-welded with flange, canopy cover, top saddle connector and crossbar holders. Requires no special welding or fabrication. Can be cut and installed easily with its slip fit design. For screws to attach the standoff connectors to the post specify our Cat.

--Material: stainless steel 316 or 304

- --Finish: Mirror polished or brushed
- --Round shape post & handrail size: diameter 50.8 x 1.5mm wall thickness