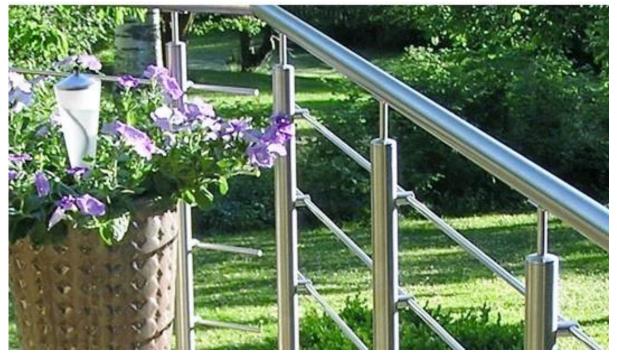

Normal height of railing is 1100mm, it's also as per your request.

Please see below project pics:

Crossbar balustrade post for balcony railing designs

It can also used for staircase railing:

Curved crossbar railing is also available: