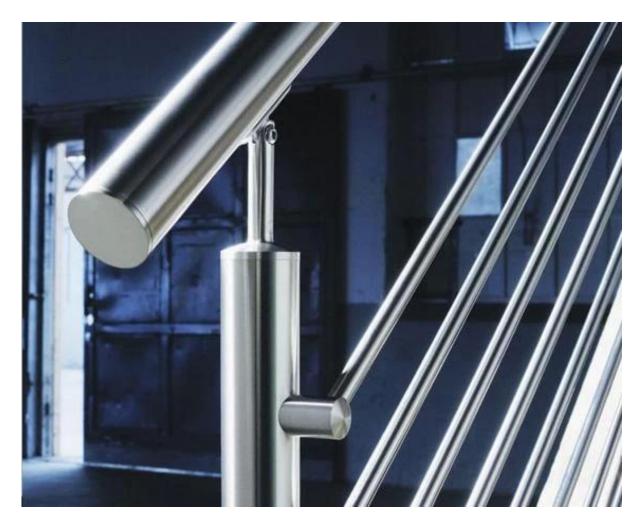

Normal height of railing is 1100mm, it's also as per your request.

Please see below project pics:

Crossbar balustrade post for balcony railing designs

It can also used for staircase railing:

Curved crossbar railing is also available: