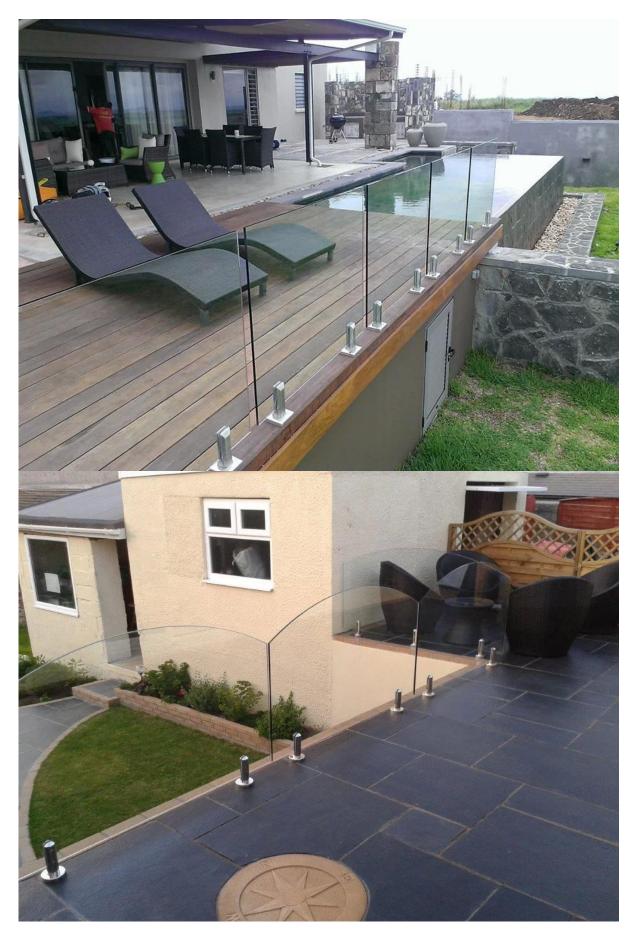

## Other railing style available:

stainless steel spigot for pool fencing, stainless steel spigot for glass railing, Launch stainless steel spigot"

china stainless steel handrails for outdoor steps, tempered glass for railing designs, stainless steel glass railings