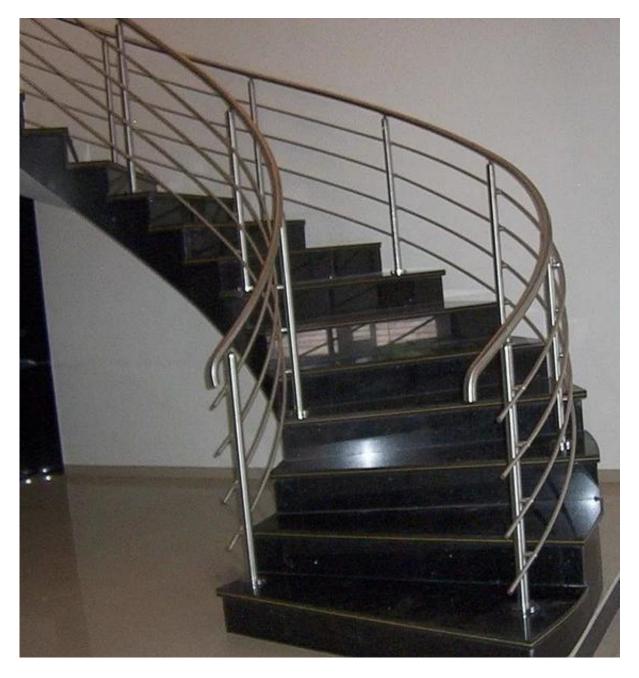

Normal height of railing is 1100mm, it's also as per your request.

Please see below project pics:

Crossbar balustrade post for balcony railing designs

It can also used for staircase railing:

Curved crossbar railing is also available: