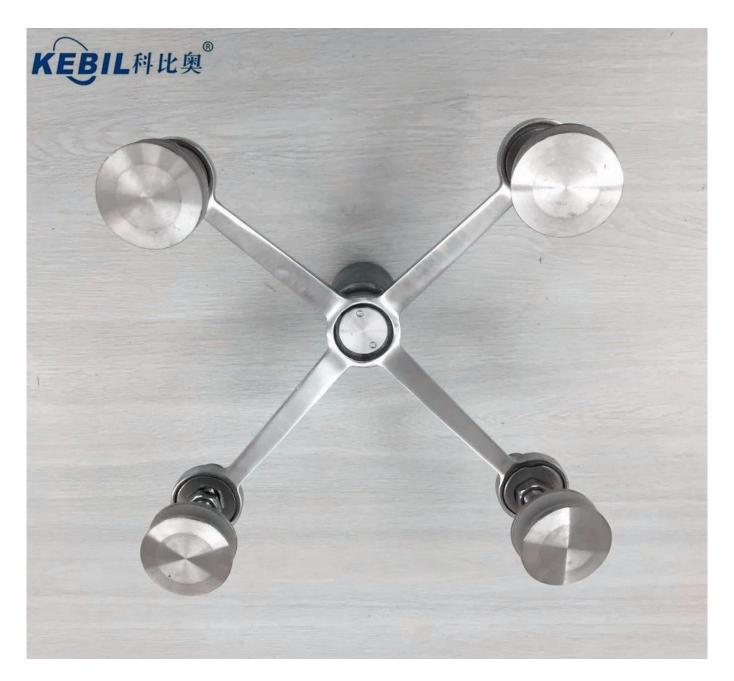

Curtain wall 200mm K type stainless steel glass spider fitting

304 Chemical Composition: C≤0.08 Cr:18.00-20.00 Ni: 8.00-11.00 Si≤1.00

S≤0.030 P≤0.045

Materials 316 Chemical Composition: C≤0.08 Cr:16.00-18.00 Ni:10.00-14.00 Si≤1.00