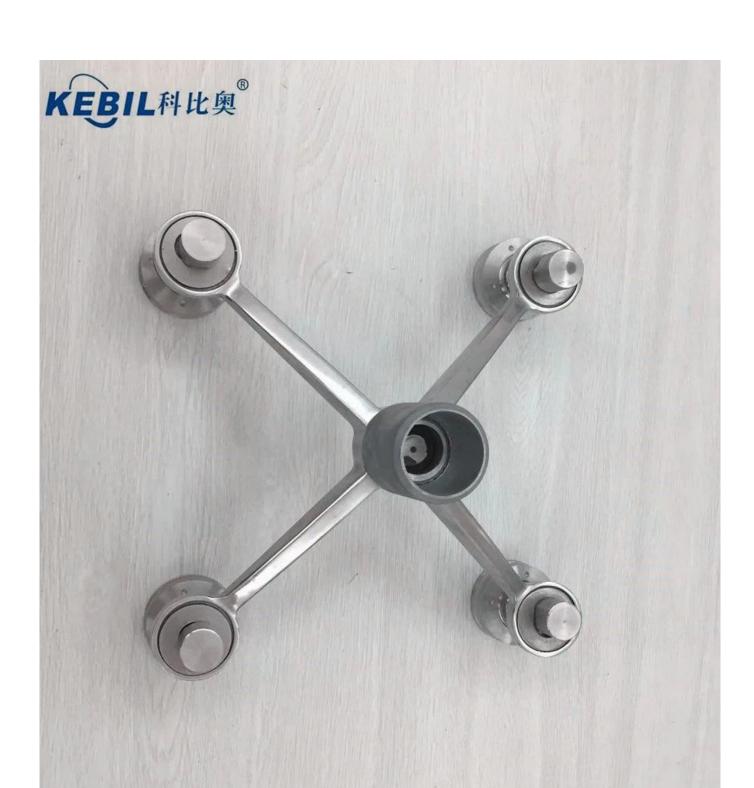

Curtain wall 200mm K type stainless steel glass spider fitting

304 Chemical Composition: C≤0.08 Cr:18.00-20.00 Ni: 8.00-11.00 Si≤1.00

S≤0.030 P≤0.045

Materials 316 Chemical Composition: C≤0.08 Cr:16.00-18.00 Ni:10.00-14.00 Si≤1.00