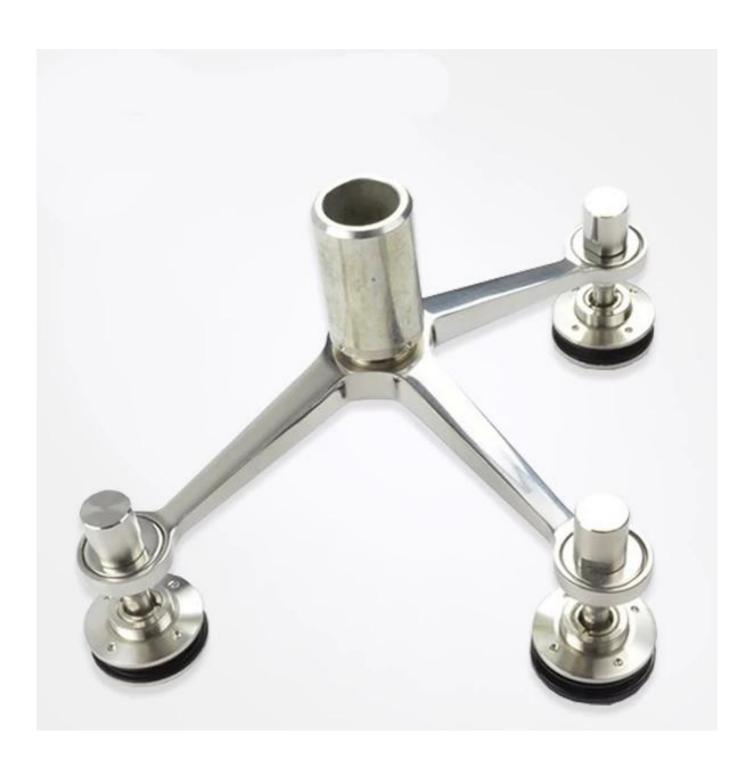

Curtain wall 200mm K type stainless steel glass spider fitting

304 Chemical Composition: C≤0.08 Cr:18.00-20.00 Ni: 8.00-11.00 Si≤1.00

S≤0.030 P≤0.045

Materials 316 Chemical Composition: C≤0.08 Cr:16.00-18.00 Ni:10.00-14.00 Si≤1.00