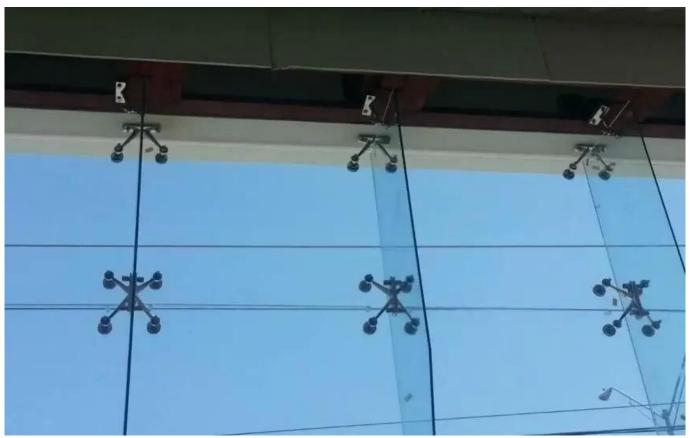

Curtain wall 200mm K type stainless steel glass spider fitting

304 Chemical Composition: C≤0.08 Cr:18.00-20.00 Ni: 8.00-11.00 Si≤1.00

S≤0.030 P≤0.045

Materials 316 Chemical Composition: C≤0.08 Cr:16.00-18.00 Ni:10.00-14.00 Si≤1.00