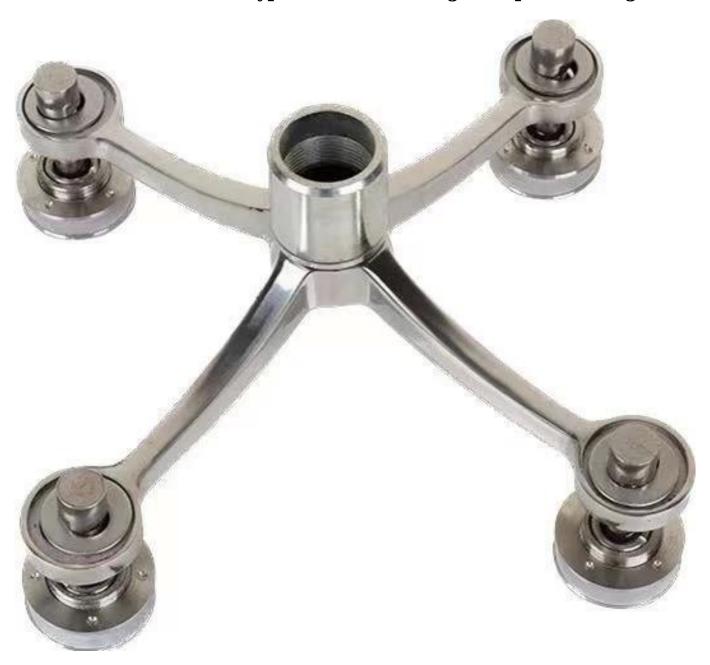

Curtain wall 200mm K type stainless steel glass spider fitting

304 Chemical Composition: C≤0.08 Cr:18.00-20.00 Ni: 8.00-11.00 Si≤1.00

S≤0.030 P≤0.045

Materials 316 Chemical Composition: C≤0.08 Cr:16.00-18.00 Ni:10.00-14.00 Si≤1.00