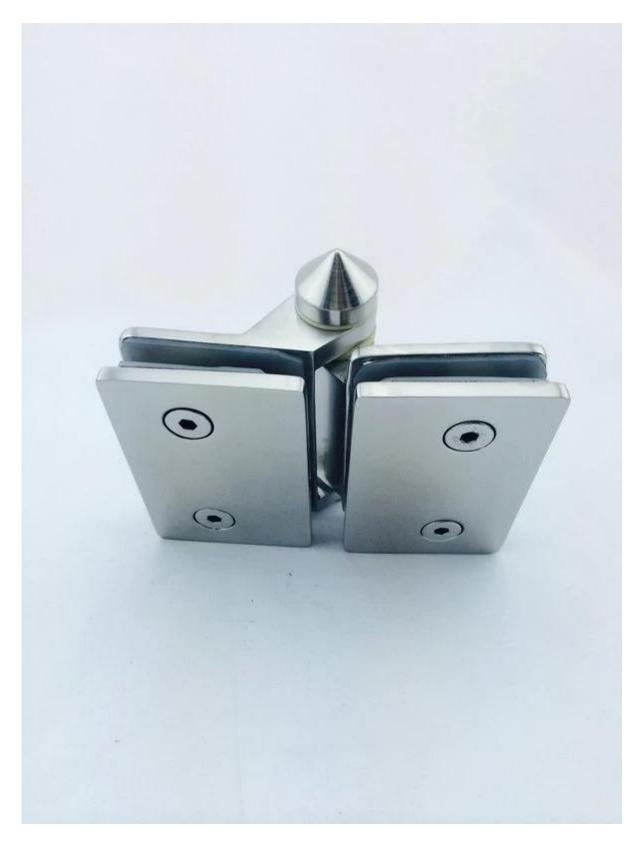

## **Front view:** For frameless glass fence gate

**Back view Mirror polished** 

Packing protection

**Compare with our normal G-G2 glass hinge:** Back view satin brushed:

G-G2

Front view satin brushed:

**Project:** glass pool fence in USA