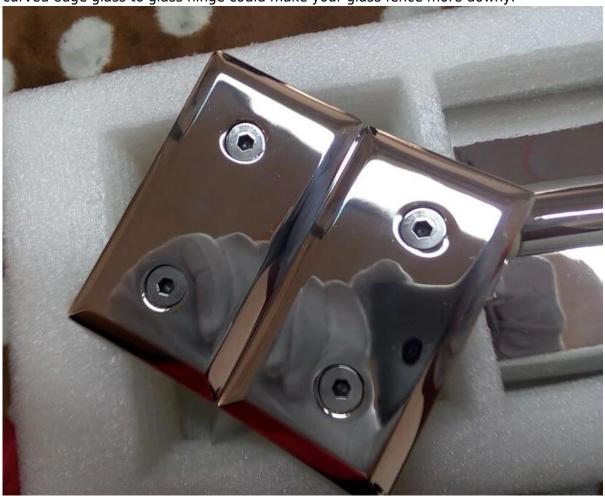

## Curved edge glass to glass hinge stainless steel hardware for pool fence

## G-G2 curved edge(reserved) suits 8-12mm tempered/laminated glass

curved edge glass to glass hinge could make your glass fence more downy.

## **Front view:** For frameless glass fence gate

**Back view Mirror polished** 

Packing protection

**Compare with our normal G-G2 glass hinge:** Back view satin brushed:

G-G2

Front view satin brushed:

**Project:** glass pool fence in USA