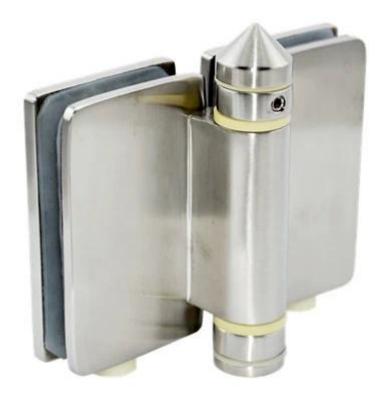

## Curved edge glass to glass hinge stainless steel hardware for pool fence

## G-G2 curved edge(reserved) suits 8-12mm tempered/laminated glass

curved edge glass to glass hinge could make your glass fence more downy.

## **Front view:** For frameless glass fence gate

**Back view Mirror polished** 

Packing protection

**Compare with our normal G-G2 glass hinge:** Back view satin brushed:

G-G2

Front view satin brushed:

**Project:** glass pool fence in USA