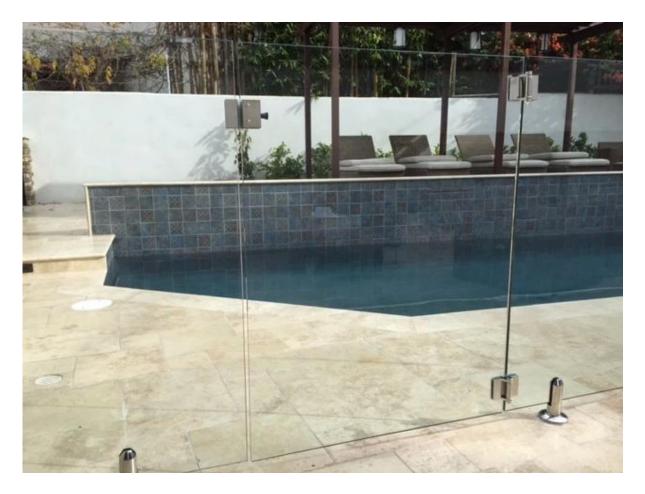

## **Front view:** For frameless glass fence gate

**Back view Mirror polished** 

Packing protection

**Compare with our normal G-G2 glass hinge:** Back view satin brushed:

G-G2

Front view satin brushed:

**Project:** glass pool fence in USA

More and more customer choose clear view glass fence to make their pool safe, modern and beautiful. We Shenzhen Launch, manufacturer of pool fence project hardware and service, always providing professional and considerate solution to you.