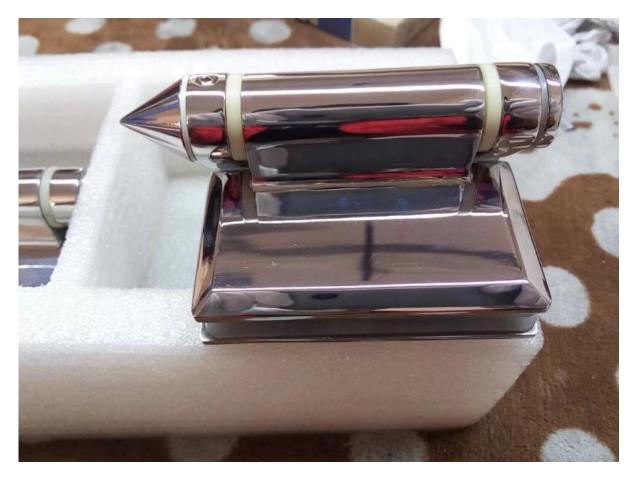

## Curved edge glass to glass hinge stainless steel hardware for pool fence

## G-G2 curved edge(reserved) suits 8-12mm tempered/laminated glass

curved edge glass to glass hinge could make your glass fence more downy.

## **Front view:** For frameless glass fence gate

**Back view Mirror polished** 

Packing protection

**Compare with our normal G-G2 glass hinge:** Back view satin brushed:

G-G2

Front view satin brushed:

**Project:** glass pool fence in USA