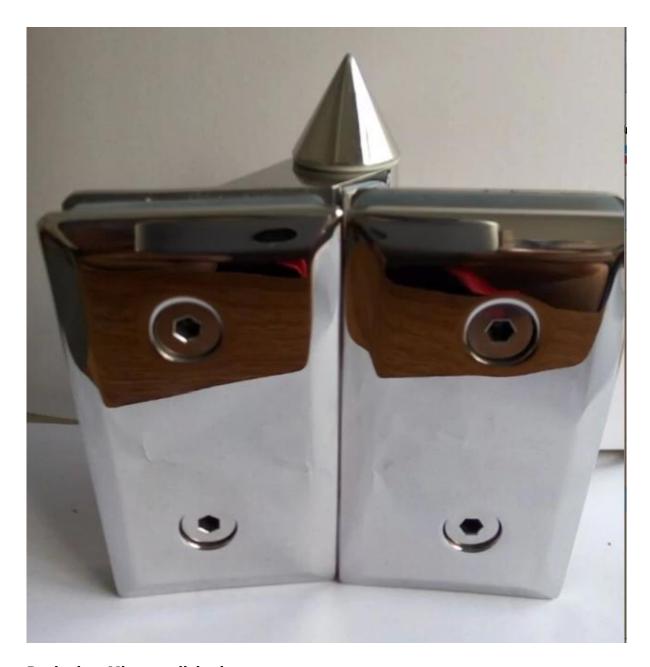

## Curved edge glass to glass hinge stainless steel hardware for pool fence

## G-G2 curved edge(reserved) suits 8-12mm tempered/laminated glass

curved edge glass to glass hinge could make your glass fence more downy.

## **Front view:** For frameless glass fence gate

**Back view Mirror polished** 

Packing protection

**Compare with our normal G-G2 glass hinge:** Back view satin brushed:

G-G2

Front view satin brushed:

**Project:** glass pool fence in USA