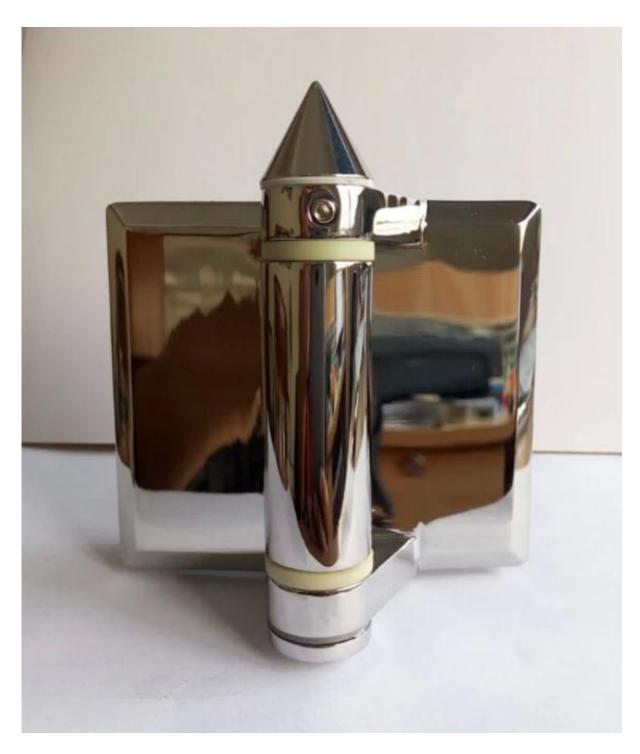

## Curved edge glass to glass hinge stainless steel hardware for pool fence

## G-G2 curved edge(reserved) suits 8-12mm tempered/laminated glass

curved edge glass to glass hinge could make your glass fence more downy.

## **Front view:** For frameless glass fence gate

**Back view Mirror polished** 

Packing protection

**Compare with our normal G-G2 glass hinge:** Back view satin brushed:

G-G2

Front view satin brushed:

**Project:** glass pool fence in USA