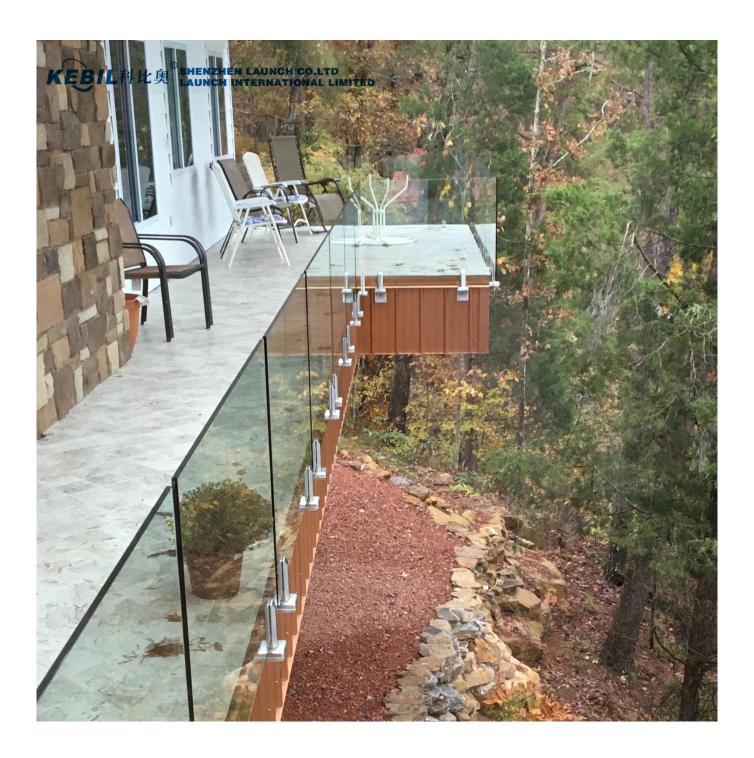

# **Glass Pool Fence Spigot Safety Packaging**

- 1. One piece into one bubble bag, then into one white box. 12 pieces into 365x330x230mm cardboard carton.
- 2. Packing as customers' requorements.

Glass Spigot Clamps Projects