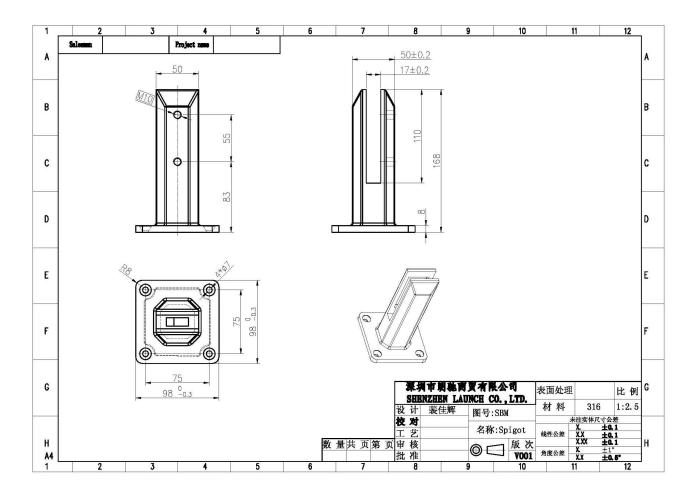

# Glass Pool Fence Spigot Destails

1) Glass pool fence spigot technical drawing

2) Glass pool fence spigot pictures

# - Mirror polished finish

- Satin brushed finish

RBM

**SBM** 