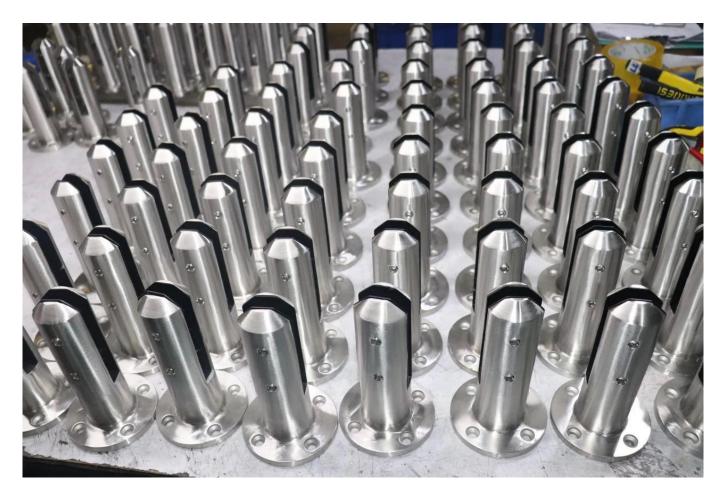

# Glass Pool Fence Spigot Destails

1) Glass pool fence spigot technical drawing

2) Glass pool fence spigot pictures

# - Mirror polished finish

- Satin brushed finish

RBM

**SBM** 