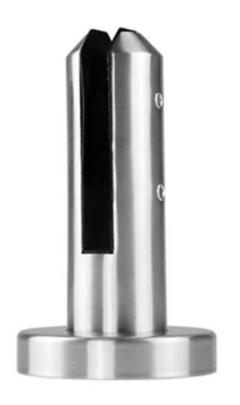

# Glass Pool Fence Spigot Destails

1) Glass pool fence spigot technical drawing

2) Glass pool fence spigot pictures

# - Mirror polished finish

- Satin brushed finish

RBM

**SBM** 