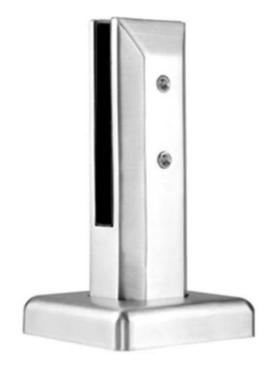

# Glass Pool Fence Spigot Destails

1) Glass pool fence spigot technical drawing

2) Glass pool fence spigot pictures

- Black matte powder coated finish