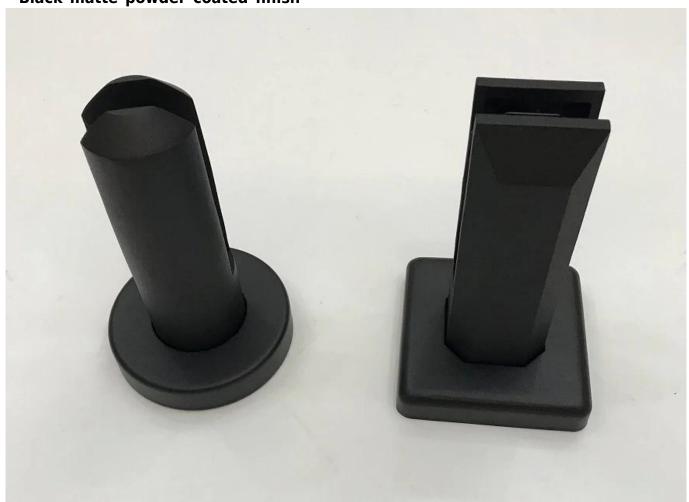

ity)                                                                                                                           |
| Packaging Details   | 1) One piece into one bubble bag, then into one white box 2) 12 pieces into 365x330x230mm cardboard carton 3) Packing as customers' requirements |

| Application        | Pool fence/balcony/deck/stairs glass railing        |
|--------------------|-----------------------------------------------------|
| Factory Inspection | Available                                           |
| Sample             | Available                                           |
| MOQ                | 10 pieces. Could order as per your job requirement. |
| OEM & ODM Service  | Available                                           |

- Black matte powder coated finish



# Glass Pool Fence Spigot Destails

1) Glass pool fence spigot technical drawing





2) Glass pool fence spigot pictures

# - Mirror polished finish





- Satin brushed finish







RBM

**SBM** 





## 3) Glass Pool Fence Spigot Installation Guide



# fixing method: base plate spigots

Mark out the centre line of proposed glass fence with a chalk line. Determine clamp location based on a sheet size (recommendation on pages 1 & 2). Use base plate as a template to mark out the hole positions and drill holes to suit.

Note: Do not exceed 100mm gaps between glass panels. Optimum gap is 40mm to 60mm

Now the base plated spigots can be fitted to the floor and plumbed via shims (not supplied) under the base plates. Be sure to tighten firmly as the smallest of movement at the base plate wi