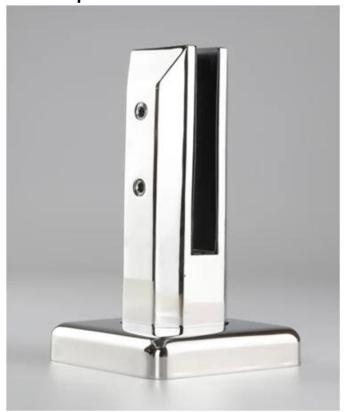

# Glass Pool Fence Spigot Destails

1) Glass pool fence spigot technical drawing

2) Glass pool fence spigot pictures

# **Product Description**

| Product Mame        | Custom Balustrade Fittings Stainless Steel 2205 Spigot Clamp Glass Pool Deck<br>Fence Spigot                                                     |
|---------------------|--------------------------------------------------------------------------------------------------------------------------------------------------|
| Material            | Duplex 2205 / stainless steel 316                                                                                                                |
| Standard            | Australian Standard <b>AS 1926.1-2012</b> : Safety Barriers for Swimming Pools                                                                   |
| Installation        | 4 x 11mm Counter Sunk Holes for timber screw or Countersunk bolt installation                                                                    |
| Finish              | Mirror polished / satin brushed / black / gold                                                                                                   |
| For Glass Thickness | 8-13.52mm (NO hole required in glass)                                                                                                            |
| Height              | 168mm                                                                                                                                            |
| Base Cover Size     | 100x100mm for square, diameter 100mm for round                                                                                                   |
| Mounting            | Surface/floor mounting                                                                                                                           |
| Manufacture Method  | Casting (high quality)                                                                                                                           |
| Packaging Details   | 1) One piece into one bubble bag, then into one white box 2) 12 pieces into 365x330x230mm cardboard carton 3) Packing as customers' requirements |