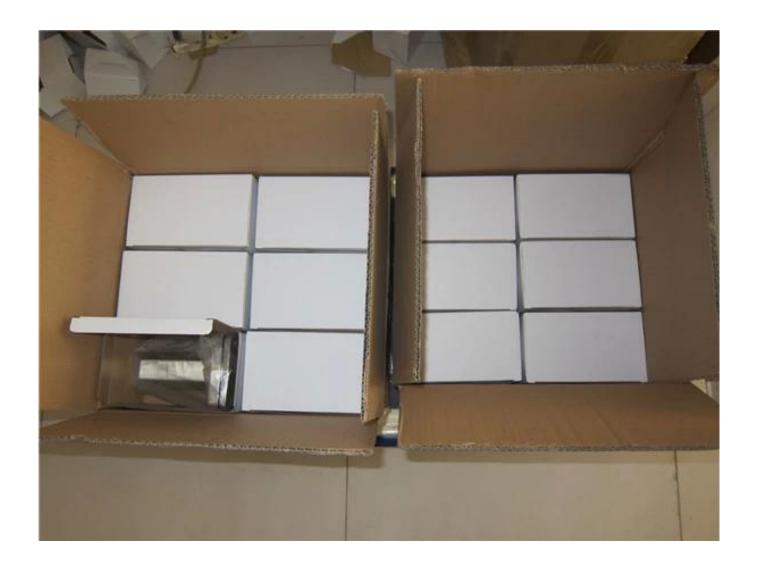

# **Product Description**

| Product Mame        | Custom Balustrade Fittings Stainless Steel 2205 Spigot Clamp Glass Pool Deck<br>Fence Spigot                                                     |
|---------------------|--------------------------------------------------------------------------------------------------------------------------------------------------|
| Material            | Duplex 2205 / stainless steel 316                                                                                                                |
| Standard            | Australian Standard <b>AS 1926.1-2012</b> : Safety Barriers for Swimming Pools                                                                   |
| Installation        | 4 x 11mm Counter Sunk Holes for timber screw or Countersunk bolt installation                                                                    |
| Finish              | Mirror polished / satin brushed / black / gold                                                                                                   |
| For Glass Thickness | 8-13.52mm (NO hole required in glass)                                                                                                            |
| Height              | 168mm                                                                                                                                            |
| Base Cover Size     | 100x100mm for square, diameter 100mm for round                                                                                                   |
| Mounting            | Surface/floor mounting                                                                                                                           |
| Manufacture Method  | Casting (high quality)                                                                                                                           |
| Packaging Details   | 1) One piece into one bubble bag, then into one white box 2) 12 pieces into 365x330x230mm cardboard carton 3) Packing as customers' requirements |

# **Glass Pool Fence Spigot Safety Packaging**

- 1. One piece into one bubble bag, then into one white box. 12 pieces into 365x330x230mm cardboard carton.
- 2. Packing as customers' requorements.

Glass Spigot Clamps Projects