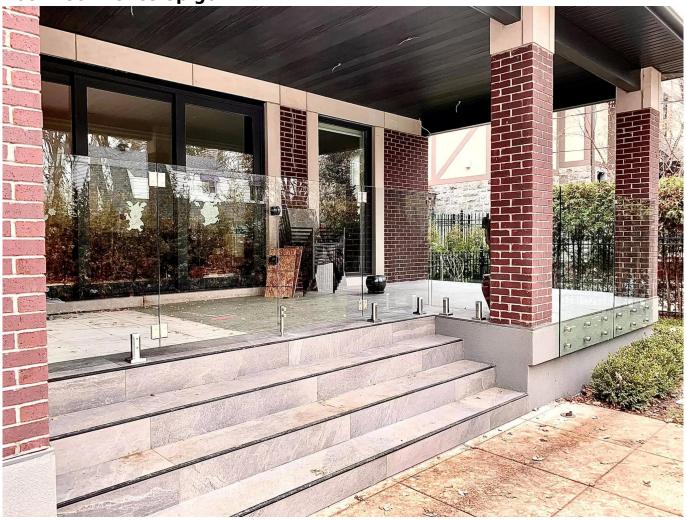

| Application        | Pool fence/balcony/deck/stairs glass railing        |
|--------------------|-----------------------------------------------------|
| Factory Inspection | Available                                           |
| Sample             | Available                                           |
| MOQ                | 10 pieces. Could order as per your job requirement. |
| OEM & ODM Service  | Available                                           |

# **Glass Pool Fence Spigot Safety Packaging**

- 1. One piece into one bubble bag, then into one white box. 12 pieces into 365x330x230mm cardboard carton.
- 2. Packing as customers' requorements.

Glass Spigot Clamps Projects