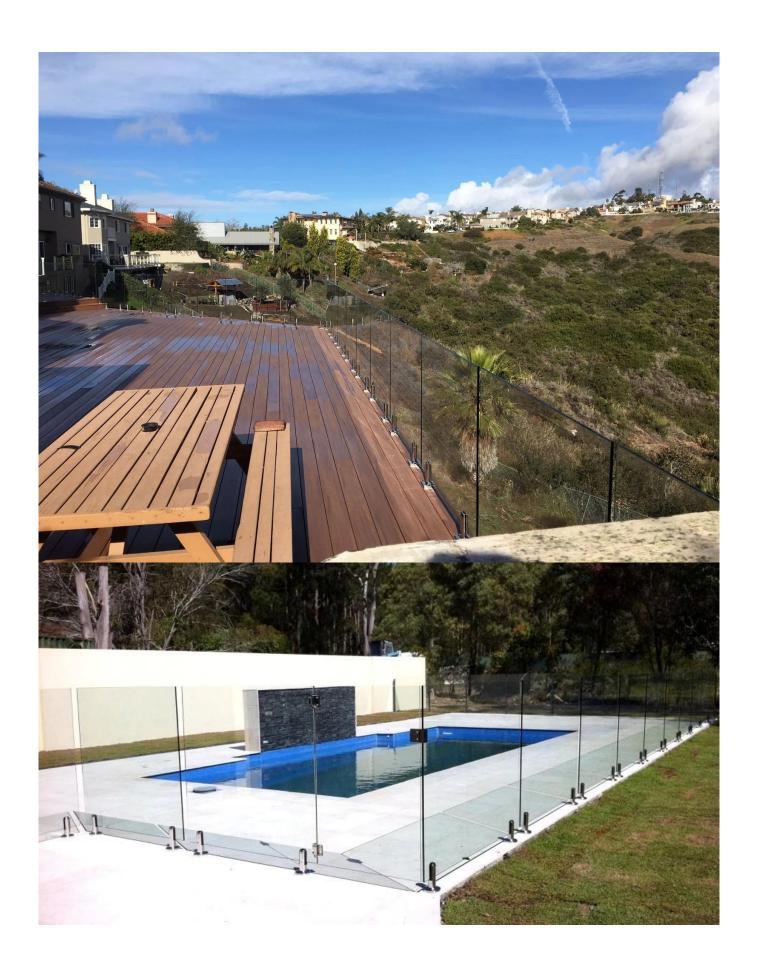

# **Glass Pool Fence Spigot Safety Packaging**

- 1. One piece into one bubble bag, then into one white box. 12 pieces into 365x330x230mm cardboard carton.
- 2. Packing as customers' requorements.

Glass Spigot Clamps Projects