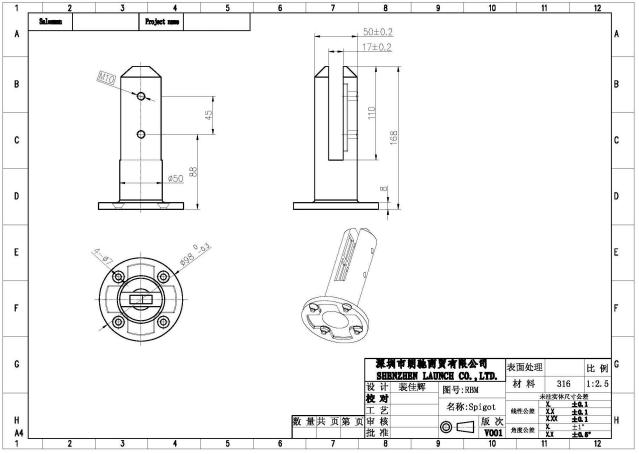

# Glass Pool Fence Spigot Destails

1) Glass pool fence spigot technical drawing

2) Glass pool fence spigot pictures

# - Mirror polished finish

- Satin brushed finish

RBM

**SBM** 

Note: Same installation method applies to round base plate spigot

The glass is then installed to the spigots. Place plastic packers between glass & spigot, at no stage should glass touch the metal **How adjustability works:** 