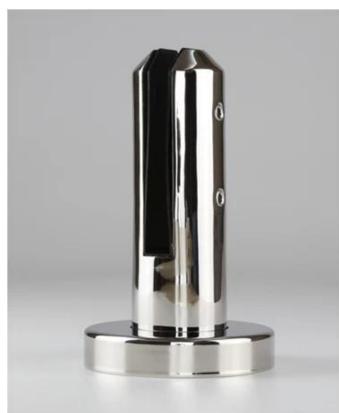

# Glass Pool Fence Spigot Destails

1) Glass pool fence spigot technical drawing

2) Glass pool fence spigot pictures

# **Product Description**

| Product Mame        | Custom Balustrade Fittings Stainless Steel 2205 Spigot Clamp Glass Pool Deck<br>Fence Spigot                                                     |
|---------------------|--------------------------------------------------------------------------------------------------------------------------------------------------|
| Material            | Duplex 2205 / stainless steel 316                                                                                                                |
| Standard            | Australian Standard <b>AS 1926.1-2012</b> : Safety Barriers for Swimming Pools                                                                   |
| Installation        | 4 x 11mm Counter Sunk Holes for timber screw or Countersunk bolt installation                                                                    |
| Finish              | Mirror polished / satin brushed / black / gold                                                                                                   |
| For Glass Thickness | 8-13.52mm (NO hole required in glass)                                                                                                            |
| Height              | 168mm                                                                                                                                            |
| Base Cover Size     | 100x100mm for square, diameter 100mm for round                                                                                                   |
| Mounting            | Surface/floor mounting                                                                                                                           |
| Manufacture Method  | Casting (high quality)                                                                                                                           |
| Packaging Details   | 1) One piece into one bubble bag, then into one white box 2) 12 pieces into 365x330x230mm cardboard carton 3) Packing as customers' requirements |