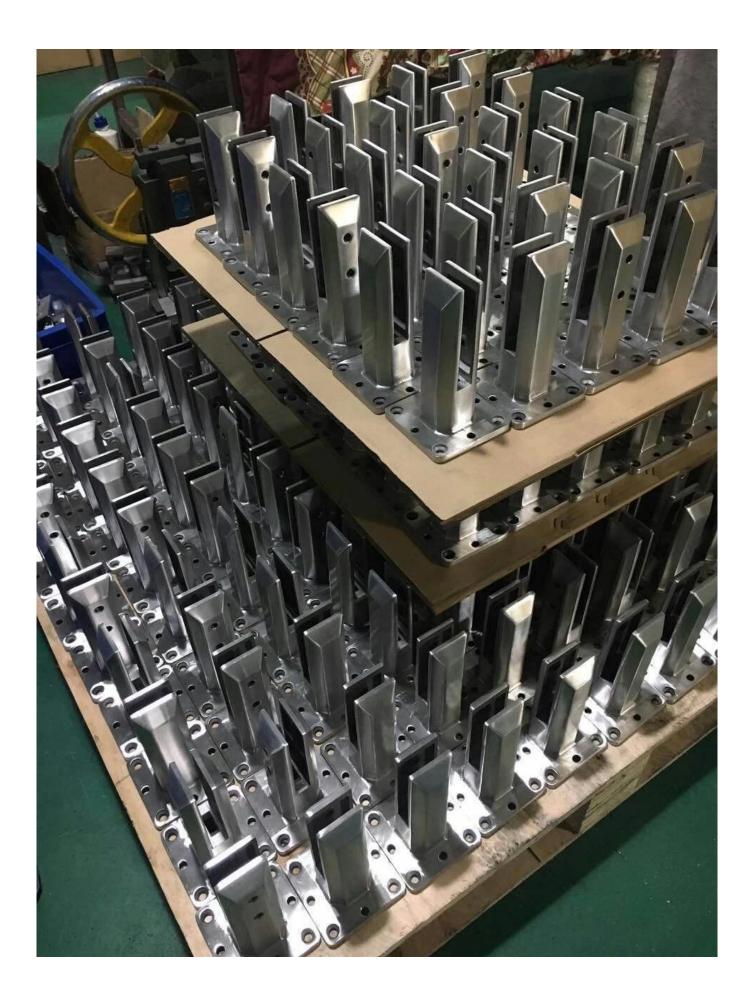

# Glass Pool Fence Spigot Destails

1) Glass pool fence spigot technical drawing

2) Glass pool fence spigot pictures

# - Mirror polished finish

- Satin brushed finish

RBM

**SBM** 