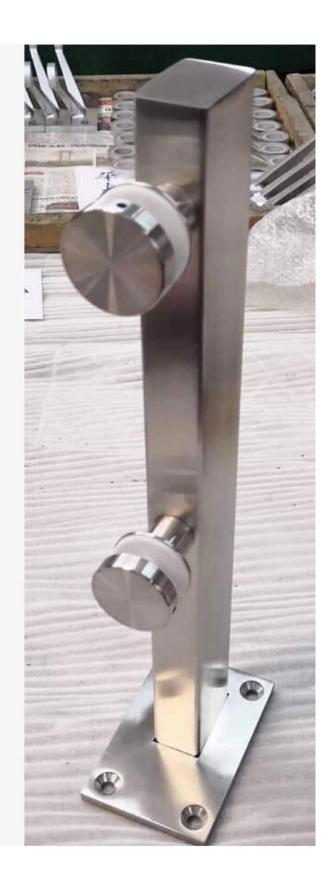

## **Custom Design Round Post Side Mount Balustrade Glass Railing Standoff**

| Name                | Custom Design Round Post Side Mount Balustrade Glass Railing Standoff |
|---------------------|-----------------------------------------------------------------------|
| Model No.           | SF-38R                                                                |
| Diameter            | 50mm                                                                  |
| Production Process  | CNC machining                                                         |
| Material            | Stainless steel 304/316                                               |
| Finished            | Satin/mirror/black                                                    |
| Installation        | Mounting to round post                                                |
| For glass thickness | 10-19mm                                                               |
| MOQ                 | 10 pcs per item                                                       |
|                     |                                                                       |