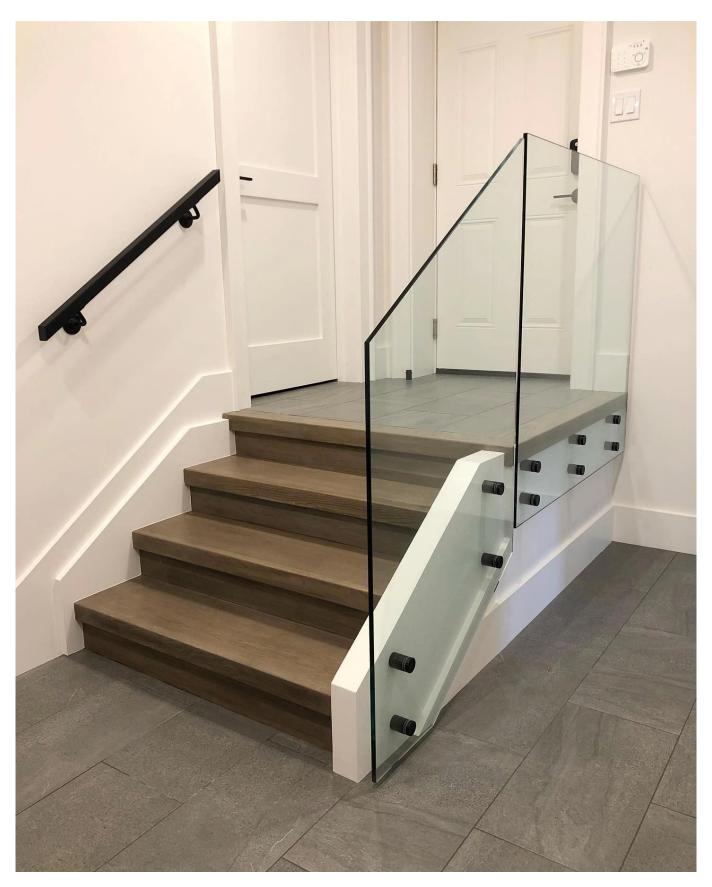

**Glass Railing Standoff for Square Post:** 

The glass railing is a safety barrier that is becoming increasingly popular.

It is above all a protective handrail which is protecting its users from possible falls.

A **point fixing** glass railing has various applications:

Safety glass barrier for swimming pool and patio

Glass Balcony Balustrade Glass staircase Rake Safety guardrail for landing or mezzanine.

In addition to our glass railing on profiles' range, Kebil also offers you a range of glass railings adapted to your needs: point fixing, clamp fixing, lateral profile fixing, framed on each side, with posts, etc...