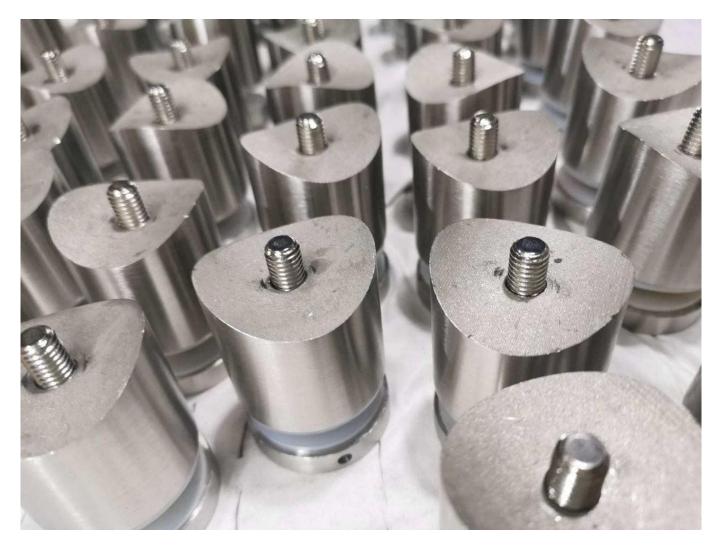

## **Custom Design Round Post Side Mount Balustrade Glass Railing Standoff**

| Name                | Custom Design Round Post Side Mount Balustrade Glass Railing Standoff |
|---------------------|-----------------------------------------------------------------------|
| Model No.           | SF-38R                                                                |
| Diameter            | 50mm                                                                  |
| Production Process  | CNC machining                                                         |
| Material            | Stainless steel 304/316                                               |
| Finished            | Satin/mirror/black                                                    |
| Installation        | Mounting to round post                                                |
| For glass thickness | 10-19mm                                                               |
| MOQ                 | 10 pcs per item                                                       |
|                     |                                                                       |