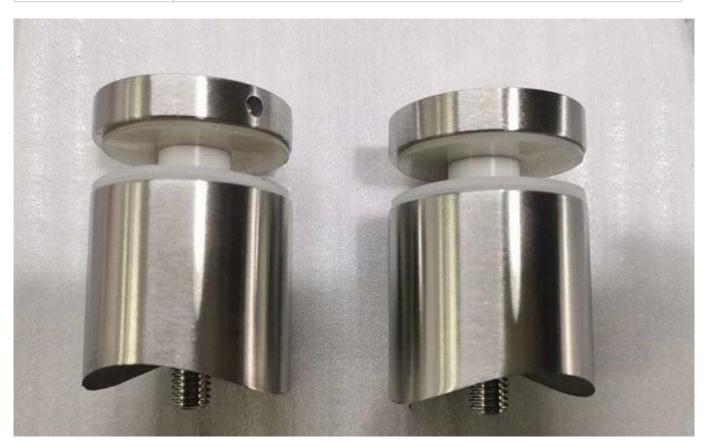

## **Custom Design Round Post Side Mount Balustrade Glass Railing Standoff**

| Name                | Custom Design Round Post Side Mount Balustrade Glass Railing Standoff |
|---------------------|-----------------------------------------------------------------------|
| Model No.           | SF-38R                                                                |
| Diameter            | 50mm                                                                  |
| Production Process  | CNC machining                                                         |
| Material            | Stainless steel 304/316                                               |
| Finished            | Satin/mirror/black                                                    |
| Installation        | Mounting to round post                                                |
| For glass thickness | 10-19mm                                                               |
| MOQ                 | 10 pcs per item                                                       |
|                     |                                                                       |