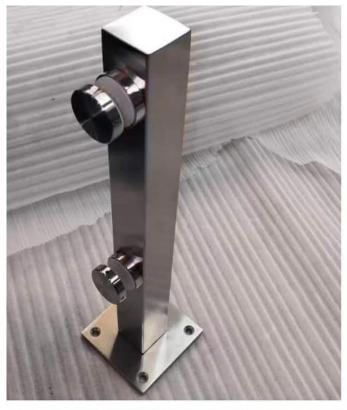

**Glass Railing Standoff for Square Post:** 

The glass railing is a safety barrier that is becoming increasingly popular.

It is above all a protective handrail which is protecting its users from possible falls.

A **point fixing** glass railing has various applications:

Safety glass barrier for swimming pool and patio

Glass Balcony Balustrade Glass staircase Rake Safety guardrail for landing or mezzanine.

In addition to our glass railing on profiles' range, Kebil also offers you a range of glass railings adapted to your needs: point fixing, clamp fixing, lateral profile fixing, framed on each side, with posts, etc...