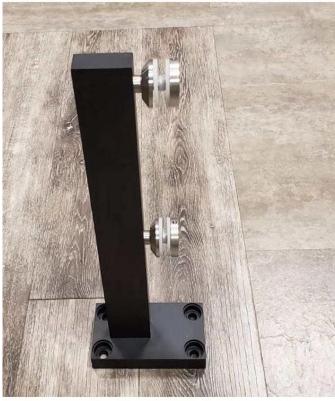

**Glass Railing Standoff for Square Post:** 

The glass railing is a safety barrier that is becoming increasingly popular.

It is above all a protective handrail which is protecting its users from possible falls.

A **point fixing** glass railing has various applications:

Safety glass barrier for swimming pool and patio

Glass Balcony Balustrade Glass staircase Rake Safety guardrail for landing or mezzanine.

In addition to our glass railing on profiles' range, Kebil also offers you a range of glass railings adapted to your needs: point fixing, clamp fixing, lateral profile fixing, framed on each side, with posts, etc...