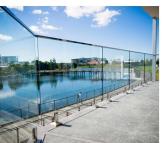

**Glass Railing Standoff for Square Post:** 

The glass railing is a safety barrier that is becoming increasingly popular.

It is above all a protective handrail which is protecting its users from possible falls.

A **point fixing** glass railing has various applications:

Safety glass barrier for swimming pool and patio

Glass Balcony Balustrade Glass staircase Rake Safety guardrail for landing or mezzanine.

In addition to our glass railing on profiles' range, Kebil also offers you a range of glass railings adapted to your needs: point fixing, clamp fixing, lateral profile fixing, framed on each side, with posts, etc...