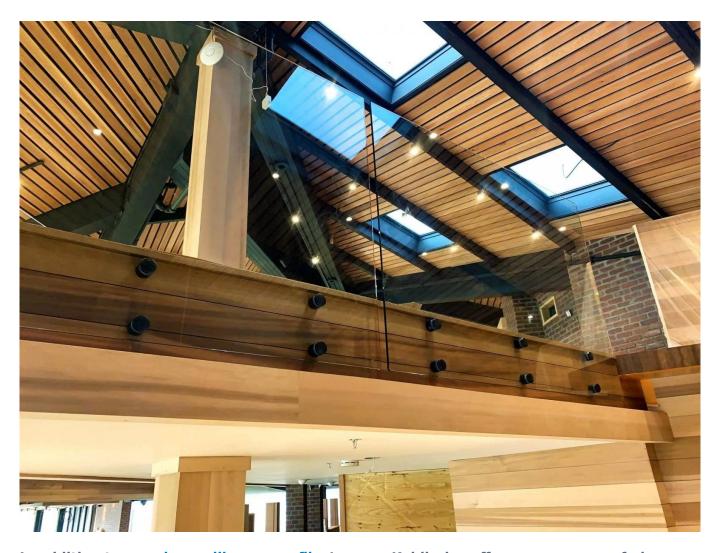

A **point fixing** glass railing has various applications:

Safety glass barrier for swimming pool and patio

Glass Balcony Balustrade Glass staircase Rake Safety guardrail for landing or mezzanine.

In addition to our glass railing on profiles' range, Kebil also offers you a range of glass railings adapted to your needs: point fixing, clamp fixing, lateral profile fixing, framed on each side, with posts, etc...