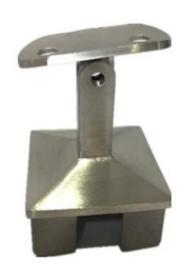

## Handrail Bracket Details

1) Handrail Bracket Model

# Pipe mounted Handrail Bracket

for 40x40x1.5mm, 50x50x1.5mm pipe

for dia38.1x1.5mm, 43x1.5mm,50.8x1.5mm pipe

2) Handrail Bracket Pictures