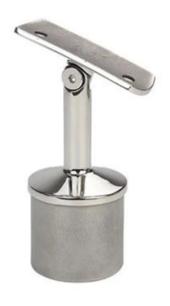

## Handrail Bracket Details

1) Handrail Bracket Model

# Pipe mounted Handrail Bracket

for 40x40x1.5mm, 50x50x1.5mm pipe

for dia38.1x1.5mm, 43x1.5mm,50.8x1.5mm pipe

2) Handrail Bracket Pictures