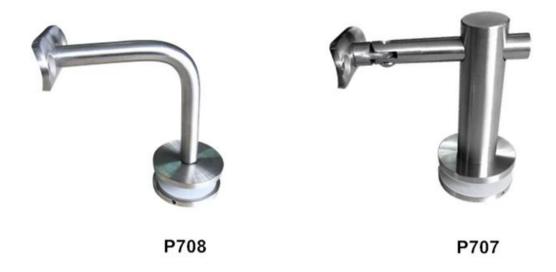

## Handrail Bracket Details

1) Handrail Bracket Model

# Pipe mounted Handrail Bracket

for 40x40x1.5mm, 50x50x1.5mm pipe

for dia38.1x1.5mm, 43x1.5mm,50.8x1.5mm pipe

2) Handrail Bracket Pictures