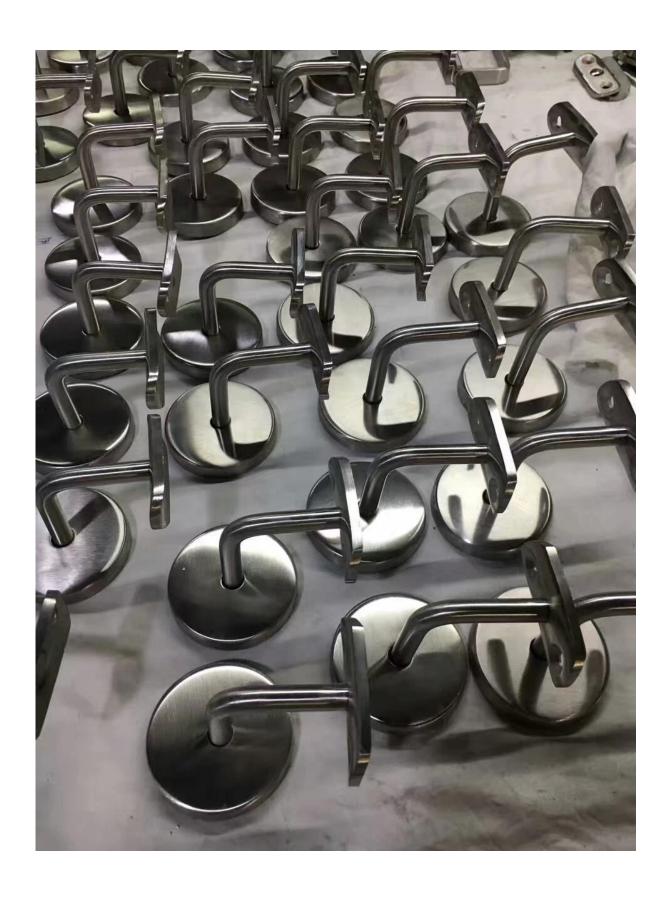

## Handrail Bracket Details

1) Handrail Bracket Model

# Pipe mounted Handrail Bracket

for 40x40x1.5mm, 50x50x1.5mm pipe

for dia38.1x1.5mm, 43x1.5mm,50.8x1.5mm pipe

2) Handrail Bracket Pictures