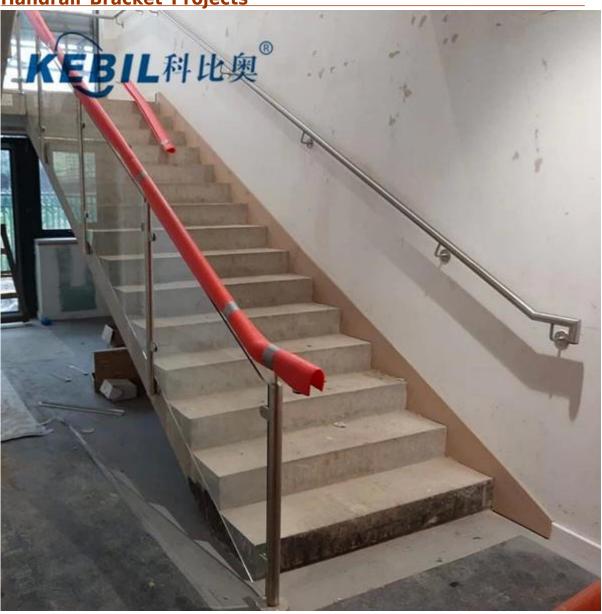

# **Handrail Bracket Packaging**

- 1. Bubble bag cardboard box carton
- 2. Or packing as customers' requorements.

**Handrail Bracket Projects** 