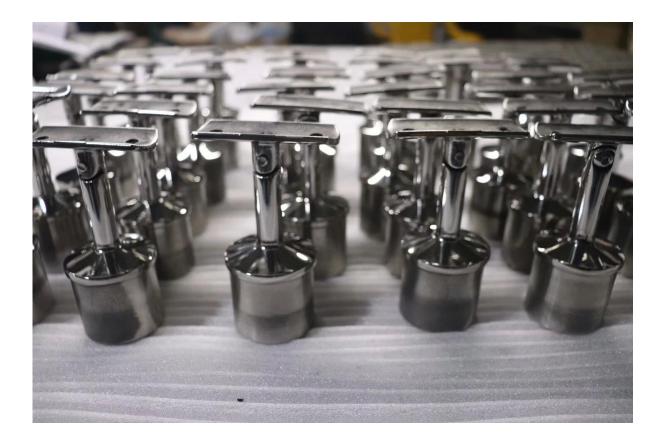

## Handrail Bracket Details

1) Handrail Bracket Model

# Glass Mounted Handrail Bracket