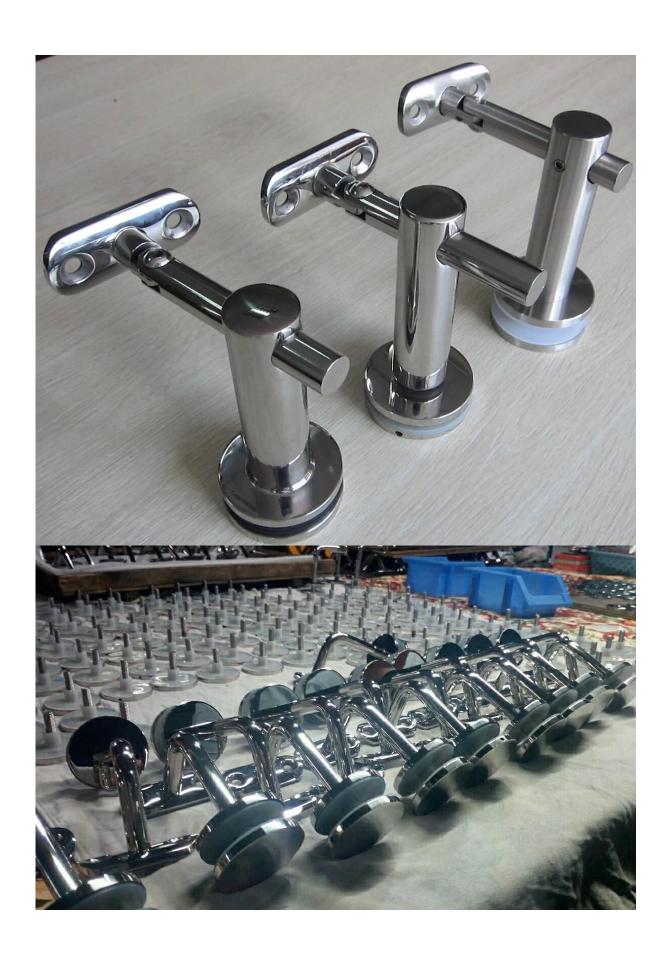

## Handrail Bracket Details

1) Handrail Bracket Model

# Wall Mounted Handrail Bracket

# Glass Mounted Handrail Bracket

# Pipe mounted Handrail Bracket

for 40x40x1.5mm, 50x50x1.5mm pipe

for dia38.1x1.5mm, 43x1.5mm,50.8x1.5mm pipe

2) Handrail Bracket Pictures