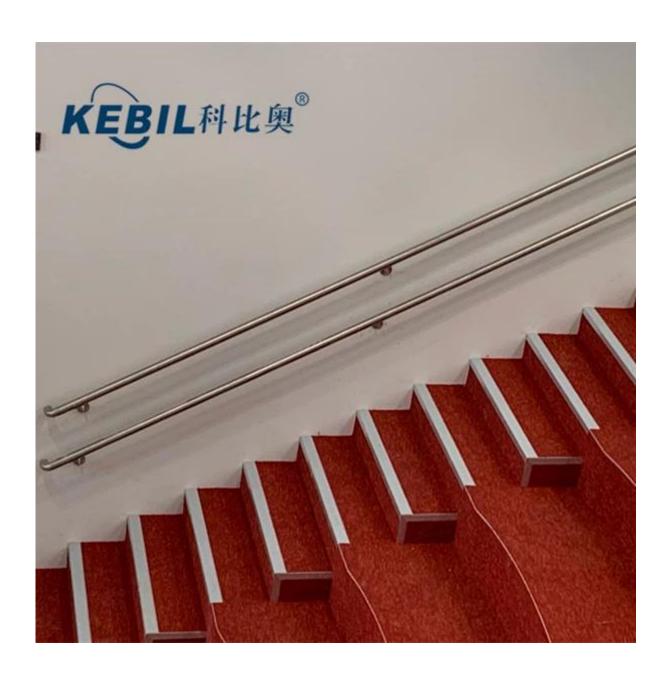

# **Handrail Bracket Packaging**

- 1. Bubble bag cardboard box carton
- 2. Or packing as customers' requorements.

**Handrail Bracket Projects** 