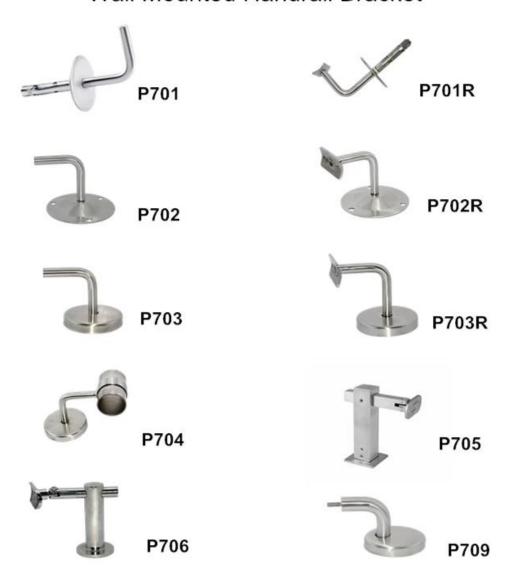

# Wall Mounted Handrail Bracket

## Handrail Bracket Details

1) Handrail Bracket Model