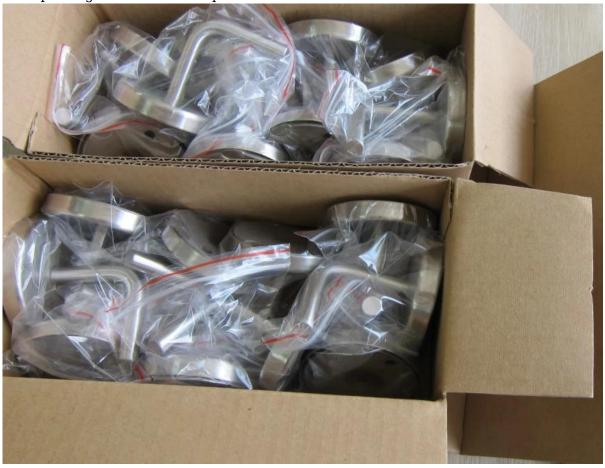

# **Handrail Bracket Packaging**

- 1. Bubble bag cardboard box carton
- 2. Or packing as customers' requorements.

**Handrail Bracket Projects** 