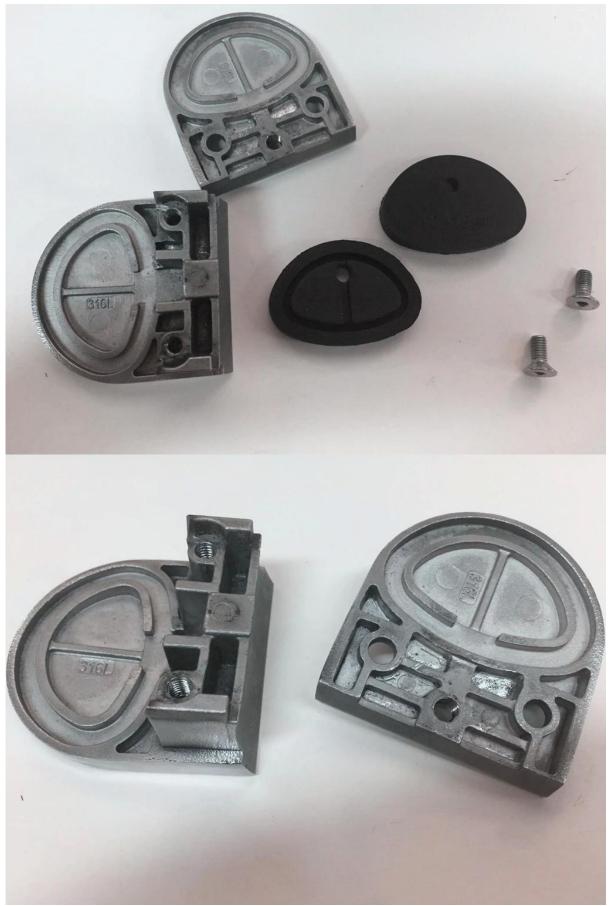

Customizing stainless steel 316L round balustrade glass clamp for pole 50.8mm Material: Stainless steel 316 / 316L / Duplex 2205 Surface Finish: Satin/Brushed, Mirror/Polished Dimension: 55\*57.6\*29.4mm For glass thickness: 10-12mm For connecting to round pole diameter: 50mm or 50.8mm Major Markets: North America, Europe & Australia Sample: Available Payment Term: T/T 30% deposit advanced, balanced before shipment Application: Stair Railings, Handrails Special OEM/ODM: accepted Product show:









Product drawing:





## Application:





Contact us for more details: Email: sales03@launch-china.cn Mobile: +8615907334556 KEBIL科比與<sup>®</sup> SHENZHEN LAUNCH CO.LTD

## Eve Chow Sales representative

M : +86 159 0733 4556

- T: +86 755 8603 7559
- E : sales03@launch-china.cn
- A : B5-5003, Yilida Bldg, Nanshan District, Shenzhen