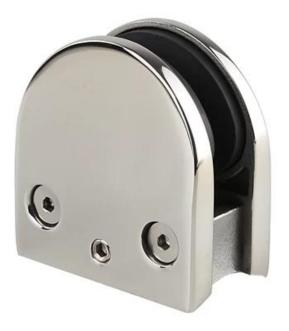

Customizing stainless steel 316L round balustrade glass clamp for pole 50.8mm Material: Stainless steel 316 / 316L / Duplex 2205 Surface Finish: Satin/Brushed, Mirror/Polished Dimension: 55\*57.6\*29.4mm For glass thickness: 10-12mm For connecting to round pole diameter: 50mm or 50.8mm Major Markets: North America, Europe & Australia Sample: Available Payment Term: T/T 30% deposit advanced, balanced before shipment Application: Stair Railings, Handrails Special OEM/ODM: accepted Product show: