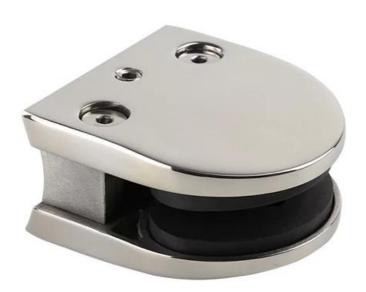

Customizing stainless steel 316L round balustrade glass clamp for pole 50.8mm Material: Stainless steel 316 / 316L / Duplex 2205 Surface Finish: Satin/Brushed, Mirror/Polished Dimension: 55\*57.6\*29.4mm For glass thickness: 10-12mm For connecting to round pole diameter: 50mm or 50.8mm Major Markets: North America, Europe & Australia Sample: Available Payment Term: T/T 30% deposit advanced, balanced before shipment Application: Stair Railings, Handrails Special OEM/ODM: accepted Product show: