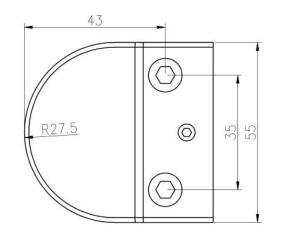

Customizing stainless steel 316L round balustrade glass clamp for pole 50.8mm Material: Stainless steel 316 / 316L / Duplex 2205 Surface Finish: Satin/Brushed, Mirror/Polished Dimension: 55\*57.6\*29.4mm For glass thickness: 10-12mm For connecting to round pole diameter: 50mm or 50.8mm Major Markets: North America, Europe & Australia Sample: Available Payment Term: T/T 30% deposit advanced, balanced before shipment Application: Stair Railings, Handrails Special OEM/ODM: accepted Product show:

Product drawing: