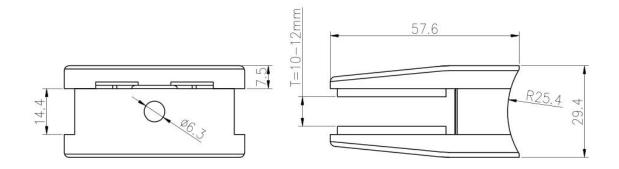

Customizing stainless steel 316L round balustrade glass clamp for pole 50.8mm Material: Stainless steel 316 / 316L / Duplex 2205 Surface Finish: Satin/Brushed, Mirror/Polished Dimension: 55\*57.6\*29.4mm For glass thickness: 10-12mm For connecting to round pole diameter: 50mm or 50.8mm Major Markets: North America, Europe & Australia Sample: Available Payment Term: T/T 30% deposit advanced, balanced before shipment Application: Stair Railings, Handrails Special OEM/ODM: accepted Product show:

Product drawing: