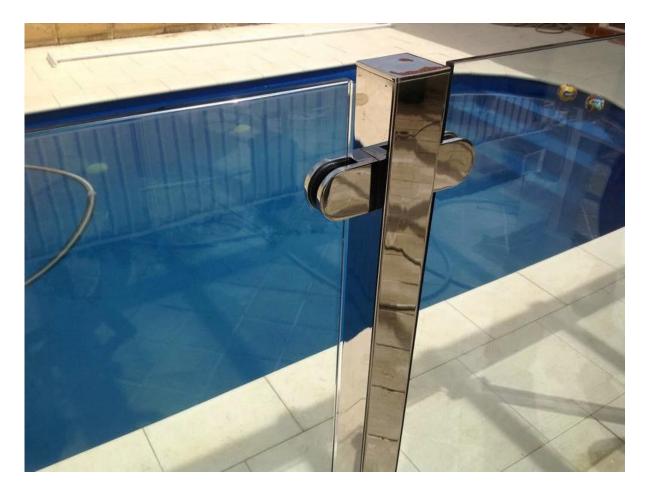

No problem used on wooden post;

D glass clamps are widely used both at home decoration and commercial project; It helds glass steady and safely, provides clear and modern view.

Please send your inquiry to: sales04@launch-china.cn