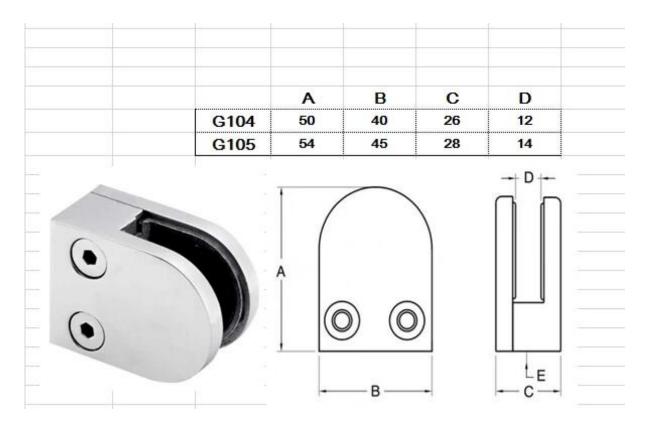

## D shape glass clamp for baluster pipe

**G104** Glass clamp for 10mm glass Shape: D shape; Flat back or curved back; 304/316 stainless steel polsied or brushed

Glass clamps dimension

comparison of G104 and G105;