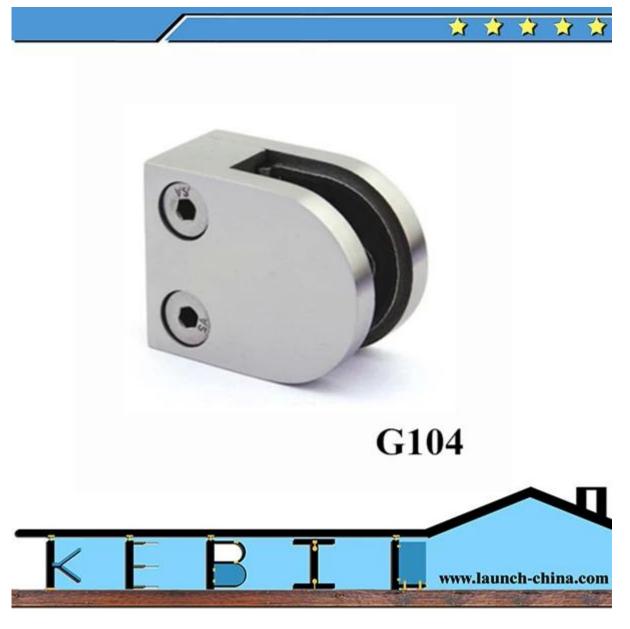

## D shape glass clamp for baluster pipe

**G104** Glass clamp for 10mm glass Shape: D shape; Flat back or curved back; 304/316 stainless steel polsied or brushed

Glass clamps dimension

comparison of G104 and G105;