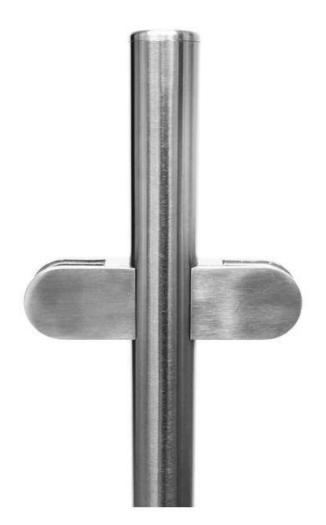

G104 and G105 are flat back for square post and flat wall;

while G104R and G105R for round post 42.4mm or 50.8mm;

Please note and make proper selections;

D glass clamp used on round post;

D glass clamps used on square post, mirror polished;