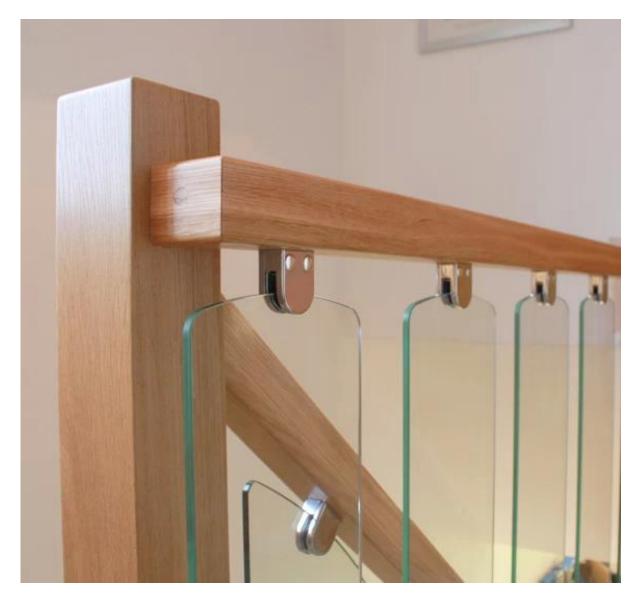

No problem used on wooden post;

D glass clamps are widely used both at home decoration and commercial project; It helds glass steady and safely, provides clear and modern view.

Please send your inquiry to: sales04@launch-china.cn