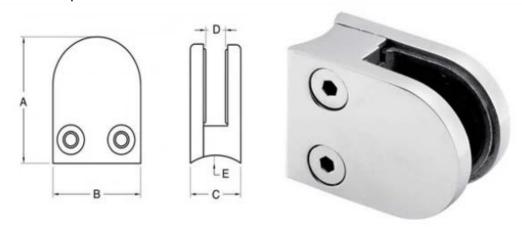

### Glass clamp **G105R** size

| 40 | 22     | 8     | R-21.5   |
|----|--------|-------|----------|
| 40 | 100000 |       |          |
| 40 | 26     | 12    | R-21.5   |
| 45 | 28     | 14    | R-25.4   |
|    | -32    | 45 28 | 45 28 14 |

# Glass clamp G105R Details

Glass clamp with gasket (Each clamp with 2 pieces gaskets)

Back view

Side view

Project photos Brushed finish

Polished finish

<u>Installation Guide</u>