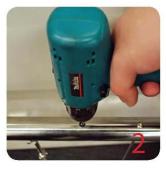

### **Glass Clamp Installation Guide**

Mark and centre punch desired location of blind rivet nut location.

Drill centre punched hole in tube to suit blind rivet nut.

Insert blind rivet nut into tube and fasten with blind rivet tool.