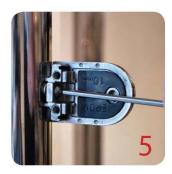

Check installed blind rivet nut is secure and ready for install.

Align half glass clamp with blind rivet nut inline position. Screw in button head cap screw into thread and tighten with hex key.

Select appropriate rubber gasket to suit glass panel thickness. Install rubber gasket into both sides of glass clamp. (Note rubber gasket marked with sizes).