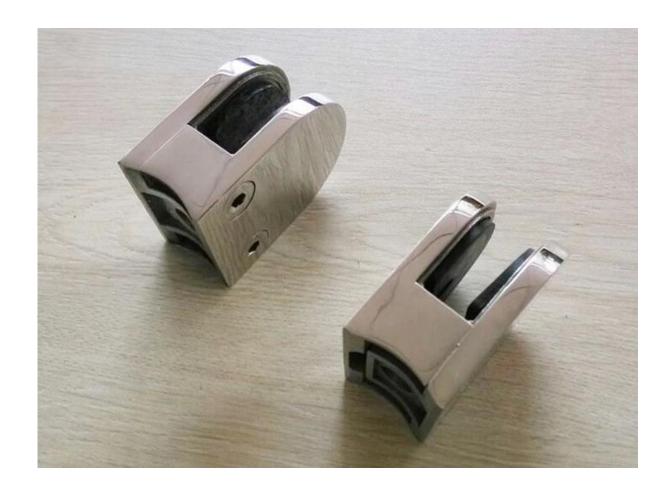

# Glass clamp G105R Details

Glass clamp with gasket (Each clamp with 2 pieces gaskets)

Back view

Side view

Project photos Brushed finish

Polished finish

<u>Installation Guide</u>