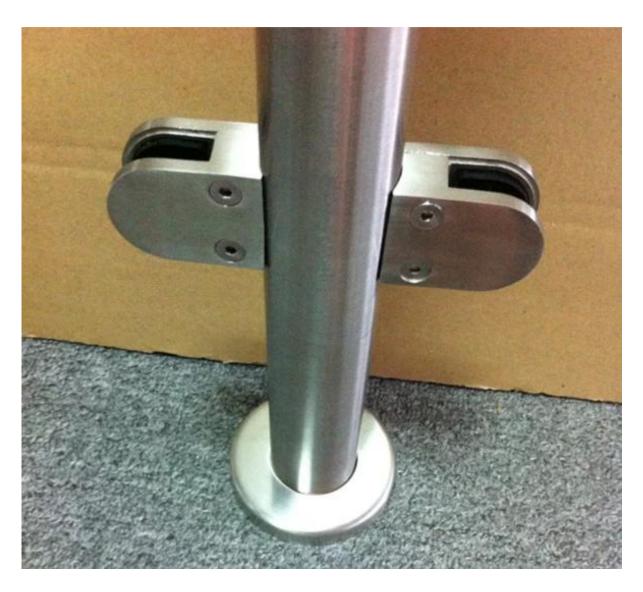

# **Desciption**

- --Material: stainless steel 316 (stainless steel 304 is available)
- --For 10-12mm glass, Use monolithic tempered glass
- --For use with balustrade round post diameter 50.8mm (Post can be steel and wood)
- --Gasket is included

# Glass clamp G105R Details

Glass clamp with gasket (Each clamp with 2 pieces gaskets)

Back view

Side view

Project photos Brushed finish

Polished finish

<u>Installation Guide</u>