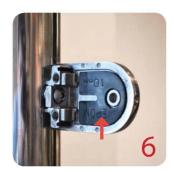

Check installed blind rivet nut is secure and ready for install.

Align half glass clamp with blind rivet nut inline position. Screw in button head cap screw into thread and tighten with hex key.

Select appropriate rubber gasket to suit glass panel thickness. Install rubber gasket into both sides of glass clamp. (Note rubber gasket marked with sizes).

If heavier clamping load is required please use supplied glass clamp pin, during the install process. Note glass panels will require drilling in order to fit glass clamp pins.

Fit glass panel into position, install second half of glass clamp secure with provided hex screws.