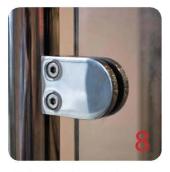

# **Desciption**

- --Material: stainless steel 316 (stainless steel 304 is available)
- --For 10-12mm glass, Use monolithic tempered glass
- --For use with balustrade round post diameter 50.8mm (Post can be steel and wood)
- --Gasket is included

# Glass clamp G105R Details

Glass clamp with gasket (Each clamp with 2 pieces gaskets)

Back view

Side view

Project photos Brushed finish

Polished finish

<u>Installation Guide</u>