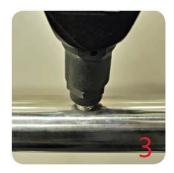

### **Glass Clamp Installation Guide**

Mark and centre punch desired location of blind rivet nut location.

Drill centre punched hole in tube to suit blind rivet nut.

Insert blind rivet nut into tube and fasten with blind rivet tool.

Check installed blind rivet nut is secure and ready for install.

Align half glass clamp with blind rivet nut inline position. Screw in button head cap screw into thread and tighten with hex key.

Select appropriate rubber gasket to suit glass panel thickness. Install rubber gasket into both sides of glass clamp. (Note rubber gasket marked with sizes).