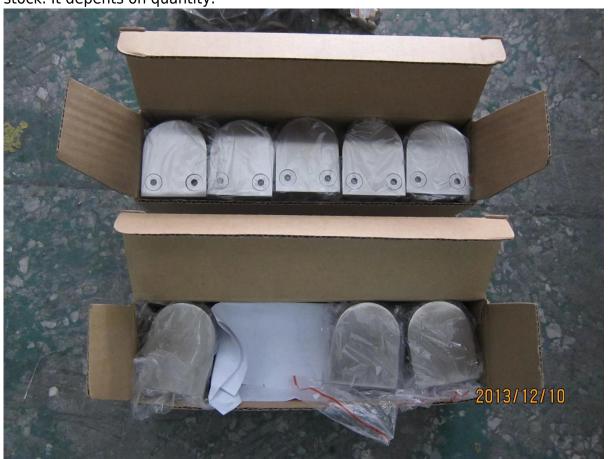

### **Delivery & Packing**

- --Delivery time: 5-7 days by air. 15-20 days by sea.
- --Packaging: one pc into one plastic bag. 10 pcs into one box.
- --Regular lead time: 7 days if producets are in stock. About 20 days if products are not in

stock. It depents on quantity.

Need a quote or any questions, please leave a message.

Or contact me as below info. will get back to you as soon as possible!

For any urgent enquiry, please get in touch on wechat: 973219879 or what's up: +86 13530506265