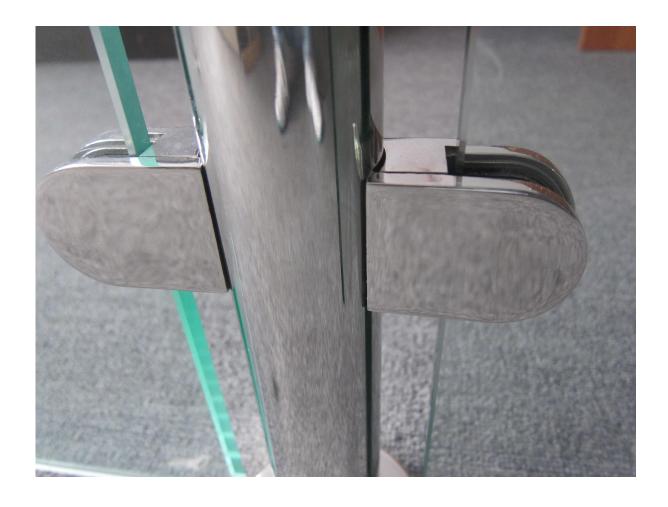

# Glass clamp G105R Details

Glass clamp with gasket (Each clamp with 2 pieces gaskets)

Back view

Side view

Project photos Brushed finish

Polished finish

<u>Installation Guide</u>