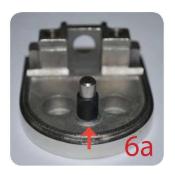

If heavier clamping load is required please use supplied glass clamp pin, during the install process. Note glass panels will require drilling in order to fit glass clamp pins.

Fit glass panel into position, install second half of glass clamp secure with provided hex screws.