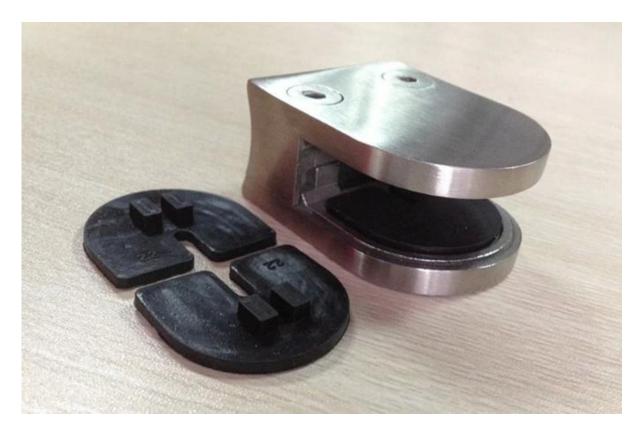

# Glass clamp G105R Details

Glass clamp with gasket (Each clamp with 2 pieces gaskets)

Back view

Side view

Project photos Brushed finish

Polished finish

<u>Installation Guide</u>