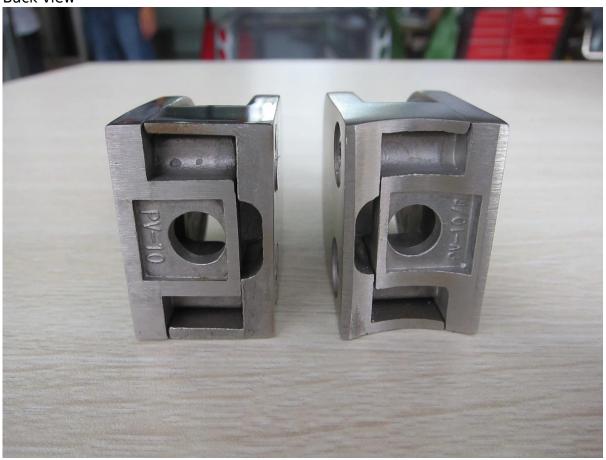

# Glass clamp G105R Details

Glass clamp with gasket (Each clamp with 2 pieces gaskets)

Back view

Side view

Project photos Brushed finish

Polished finish

<u>Installation Guide</u>