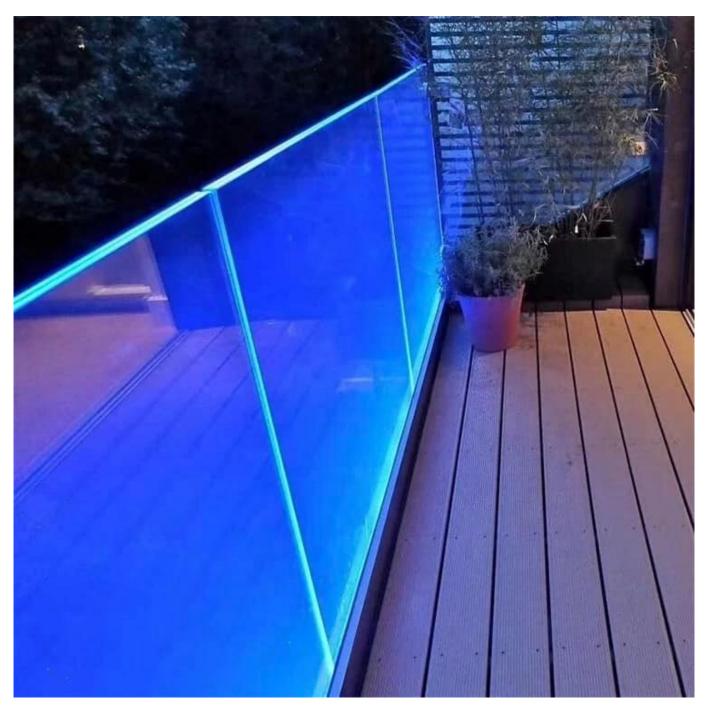

## Deck Outdoor Led Glass Railing Frameless Aluminum U Channel Glass Balustrade Balcony Fence Clamp Glass Railing With Led Light

## **Railing Design Option**

- $\cdot$  straight linear and curved
- · safety toughened glass and laminated glass 10-21.52mm
- · glass top free, slotted handrail and glass bracket handrail
- $\cdot$  floor mounted and side mounted
- · residential design and commercial railing