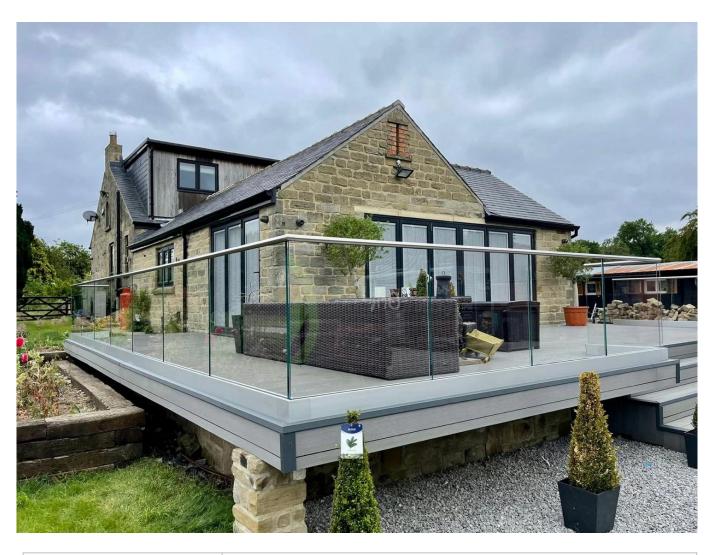

## Deck Outdoor Led Glass Railing Frameless Aluminum U Channel Glass Balustrade Balcony Fence Clamp Glass Railing With Led Light

## **Railing Design Option**

- $\cdot$  straight linear and curved
- · safety toughened glass and laminated glass 10-21.52mm
- · glass top free, slotted handrail and glass bracket handrail
- $\cdot$  floor mounted and side mounted
- · residential design and commercial railing