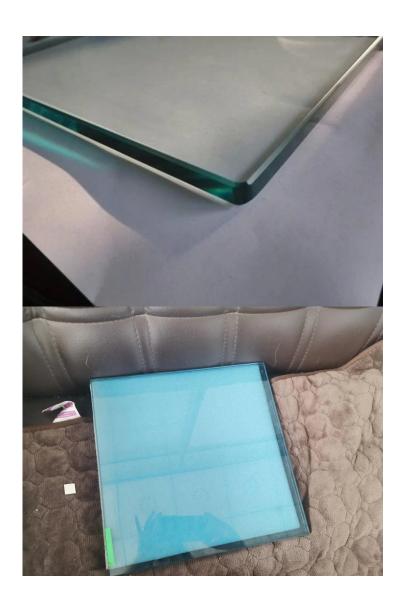

| Product name     |                     | Frameless Glass balustrade Aluminum u channel frameless balcony staircase swimming pool fence glass railing                                                                                                                                                                                                 |
|------------------|---------------------|-------------------------------------------------------------------------------------------------------------------------------------------------------------------------------------------------------------------------------------------------------------------------------------------------------------|
| Dimensions       |                     | Customized, According to the client's specific requirement.                                                                                                                                                                                                                                                 |
| Material         | Profile Information | Material: Aluminum(6063-T5) profile length 3m Profile Wall thickness: 10 mm Color: original, silver, black, graphite                                                                                                                                                                                        |
|                  | Glass Option        | Laminated glass, tempered glass, Low-E glass, floated glass, reflective glass single glazing /double glazing Single: 8/10/12mm Double:, 6.38mm, 8.76mm 10.76mm 11.52mm etc Color:clear, ford blue reflective, green reflective, LOW-E. etc. Any other glass thickness according to customer's requirements. |
|                  | Hardwares           | setscrew, stainless steel cover, stainless steel railing<br>High quality made in China                                                                                                                                                                                                                      |
| Finishing        |                     | Powder coated or Anodizing                                                                                                                                                                                                                                                                                  |
| Packing          |                     | Bubble bag+Wooden frame                                                                                                                                                                                                                                                                                     |
| Applicable place |                     | Schools, Restaurants, Commercial Buildings and Residential etc.                                                                                                                                                                                                                                             |
| Delivery time    |                     | 15-25 days after receiving the deposit                                                                                                                                                                                                                                                                      |