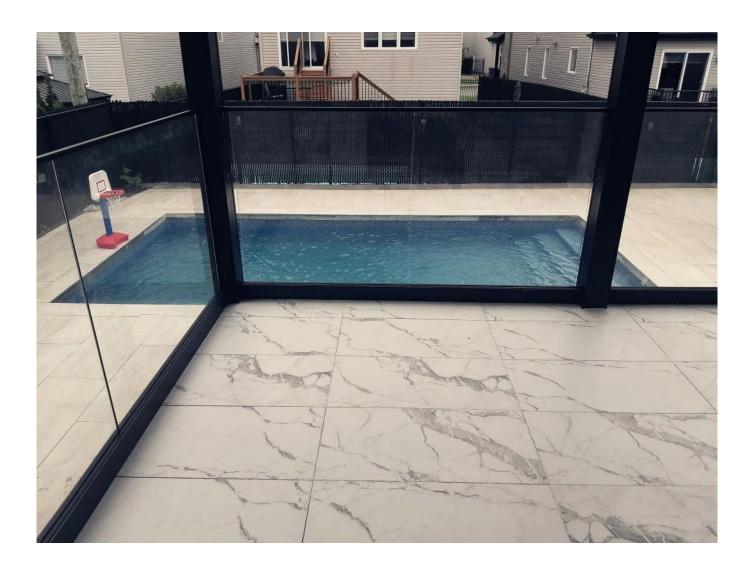

## Deck Outdoor Led Glass Railing Frameless Aluminum U Channel Glass Balustrade Balcony Fence Clamp Glass Railing With Led Light

| Product name     |                     | Frameless Glass balustrade Aluminum u channel frameless balcony staircase swimming pool fence glass railing                                                                                                                                                                                                 |
|------------------|---------------------|-------------------------------------------------------------------------------------------------------------------------------------------------------------------------------------------------------------------------------------------------------------------------------------------------------------|
| Dimensions       |                     | Customized, According to the client's specific requirement.                                                                                                                                                                                                                                                 |
| Material         | Profile Information | Material: Aluminum(6063-T5) profile length 3m Profile Wall thickness: 10 mm Color: original, silver, black, graphite                                                                                                                                                                                        |
|                  | Glass Option        | Laminated glass, tempered glass, Low-E glass, floated glass, reflective glass single glazing /double glazing Single: 8/10/12mm Double:, 6.38mm, 8.76mm 10.76mm 11.52mm etc Color:clear, ford blue reflective, green reflective, LOW-E. etc. Any other glass thickness according to customer's requirements. |
|                  | Hardwares           | setscrew, stainless steel cover, stainless steel railing<br>High quality made in China                                                                                                                                                                                                                      |
| Finishing        |                     | Powder coated or Anodizing                                                                                                                                                                                                                                                                                  |
| Packing          |                     | Bubble bag+Wooden frame                                                                                                                                                                                                                                                                                     |
| Applicable place |                     | Schools, Restaurants, Commercial Buildings and Residential etc.                                                                                                                                                                                                                                             |
| Delivery time    |                     | 15-25 days after receiving the deposit                                                                                                                                                                                                                                                                      |