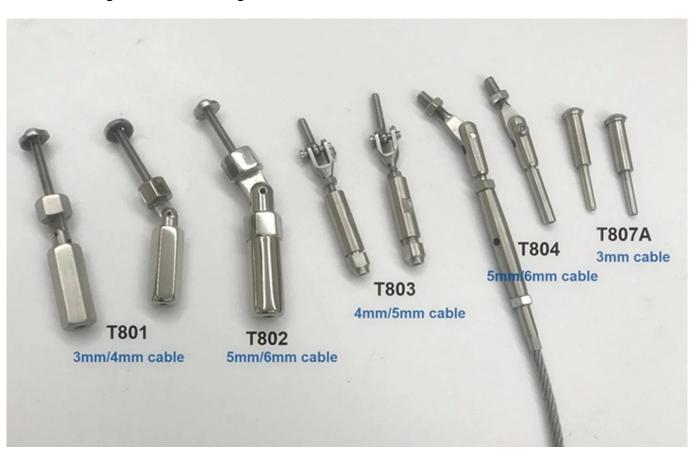

Side/Fascia Mount Balustrade Posts for Stainless Steel Cable Railing Systems:

Top/Face Mount Balustrade Posts for Stainless Steel Cable Railing Systems:

Different designs of cable fittings available:

If you have any questions, give us a call or send us an email.