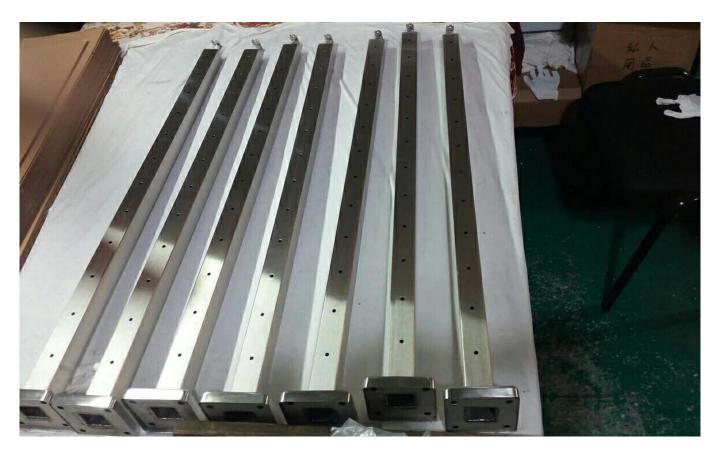

Side/Fascia Mount Balustrade Posts for Stainless Steel Cable Railing Systems:

Top/Face Mount Balustrade Posts for Stainless Steel Cable Railing Systems:

Different designs of cable fittings available:

If you have any questions, give us a call or send us an email.