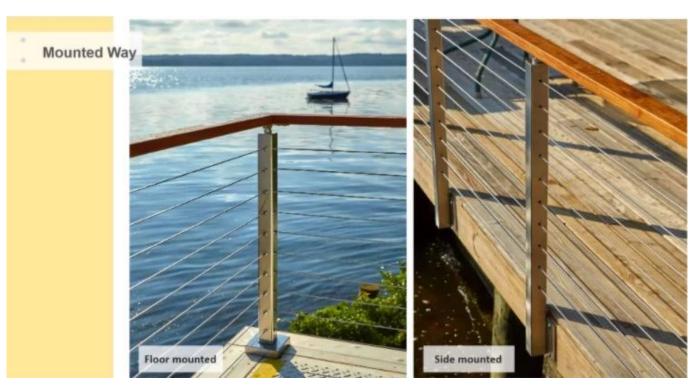

## **Mounting Type:**

The Stainless Cable Railing Kit combines all the products needed to order and build a simple 38" residential height cable railing system with 3-10 posts. 42" or 46" commercial height available upon

## Main featuers & benefits:

- Material: marine grade stainless steel 316
- Surface treatment: satin brushed or mirror polished
- Mounting type: face mounted or side mounted
- Dimension: handrail Dia 50.8mm, balustrade post dia 50.8mm, tube thickness 1.5mm, height customizable
- Dimension: handrail 50\*25mm, balustrade post dia 50\*50mm, tube thickness 1.5mm, height customizable
- Cable diameter: 3mm/4mm/5mm/6mm
- Short lead time
- Our most popular post spacing and mounting style
- Residential and commercial heights available

Side/Fascia Mount Balustrade Posts for Stainless Steel Cable Railing Systems:

Top/Face Mount Balustrade Posts for Stainless Steel Cable Railing Systems:

Different designs of cable fittings available:

If you have any questions, give us a call or send us an email.