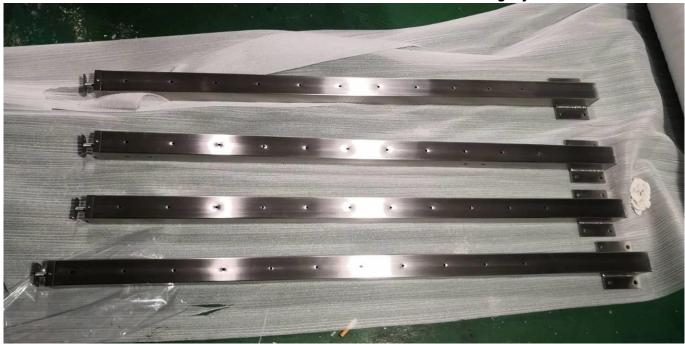

Side/Fascia Mount Balustrade Posts for Stainless Steel Cable Railing Systems:

Top/Face Mount Balustrade Posts for Stainless Steel Cable Railing Systems:

Different designs of cable fittings available:

If you have any questions, give us a call or send us an email.