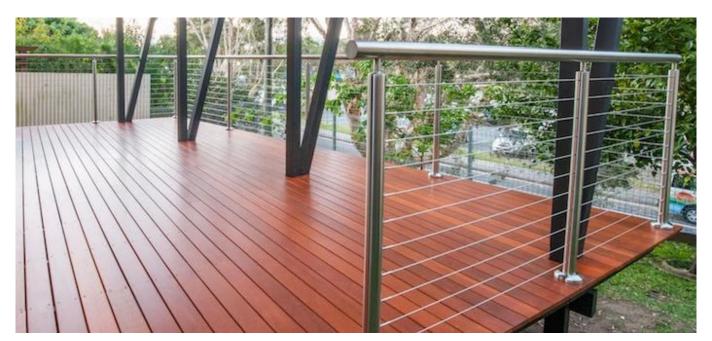

## **Deck Railings Stainless Steel Cable Railing**

Cable Infilled Stainless Steel Balustrade Post with Handrail for Modern Deck Railing

- Round Post and Handrail Design

- Square Post and Handrail Design

## Main featuers & benefits:

- Material: marine grade stainless steel 316
- Surface treatment: satin brushed or mirror polished
- Mounting type: face mounted or side mounted
- Dimension: handrail Dia 50.8mm, balustrade post dia 50.8mm, tube thickness 1.5mm, height customizable
- Dimension: handrail 50\*25mm, balustrade post dia 50\*50mm, tube thickness 1.5mm, height customizable
- Cable diameter: 3mm/4mm/5mm/6mm
- Short lead time
- Our most popular post spacing and mounting style
- Residential and commercial heights available