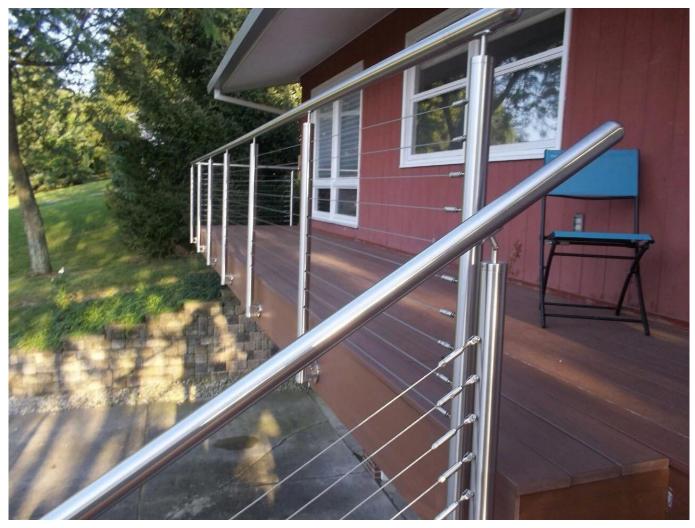

## **Deck Railings Stainless Steel Cable Railing**

Cable Infilled Stainless Steel Balustrade Post with Handrail for Modern Deck Railing

- Round Post and Handrail Design

- Square Post and Handrail Design

## Main featuers & benefits:

- Material: marine grade stainless steel 316
- Surface treatment: satin brushed or mirror polished
- Mounting type: face mounted or side mounted
- Dimension: handrail Dia 50.8mm, balustrade post dia 50.8mm, tube thickness 1.5mm, height customizable
- Dimension: handrail 50\*25mm, balustrade post dia 50\*50mm, tube thickness 1.5mm, height customizable
- Cable diameter: 3mm/4mm/5mm/6mm
- Short lead time
- Our most popular post spacing and mounting style
- Residential and commercial heights available