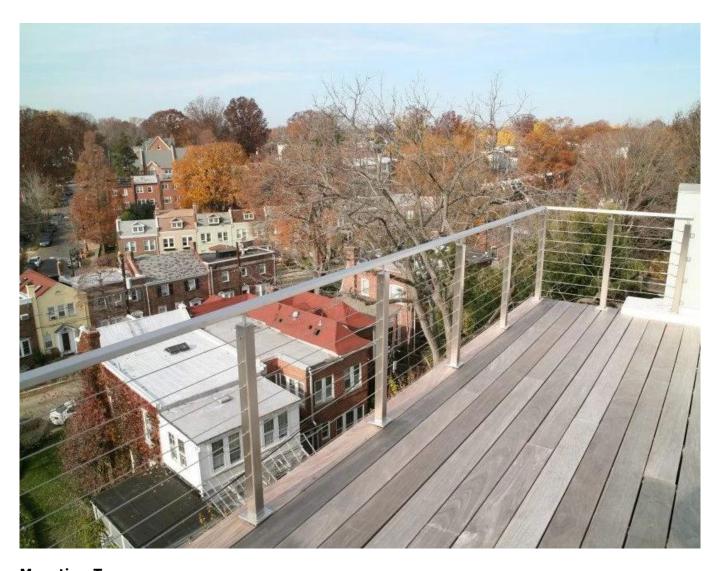

## **Deck Railings Stainless Steel Cable Railing**

Cable Infilled Stainless Steel Balustrade Post with Handrail for Modern Deck Railing

- Round Post and Handrail Design

- Square Post and Handrail Design

## Main featuers & benefits:

- Material: marine grade stainless steel 316
- Surface treatment: satin brushed or mirror polished
- Mounting type: face mounted or side mounted
- Dimension: handrail Dia 50.8mm, balustrade post dia 50.8mm, tube thickness 1.5mm, height customizable
- Dimension: handrail 50\*25mm, balustrade post dia 50\*50mm, tube thickness 1.5mm, height customizable
- Cable diameter: 3mm/4mm/5mm/6mm
- Short lead time
- Our most popular post spacing and mounting style
- Residential and commercial heights available