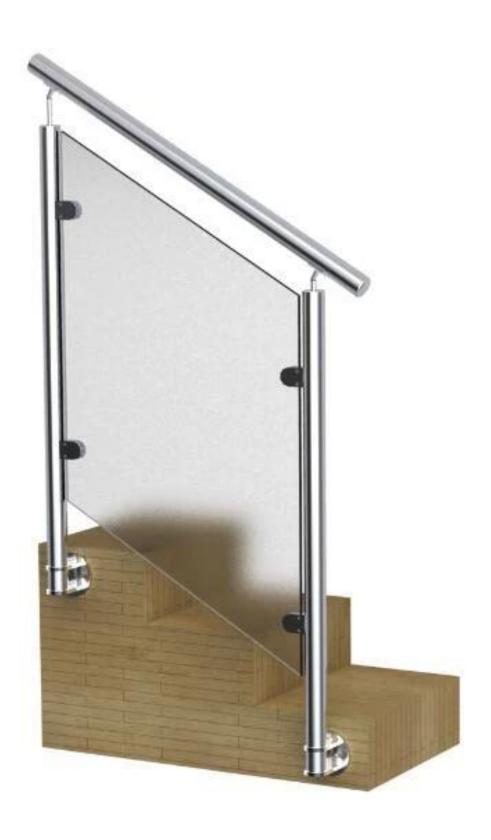

Side mounting type, Model No.LCH-121

3. Glass railing project :1). Without handrail design

2). With handrail design

<u>Thanks for your visit.</u> Any interested, please contact with me freely:

Contact: Joey Lan Email: sales02@launch-china.cn . Skype: launch-02.