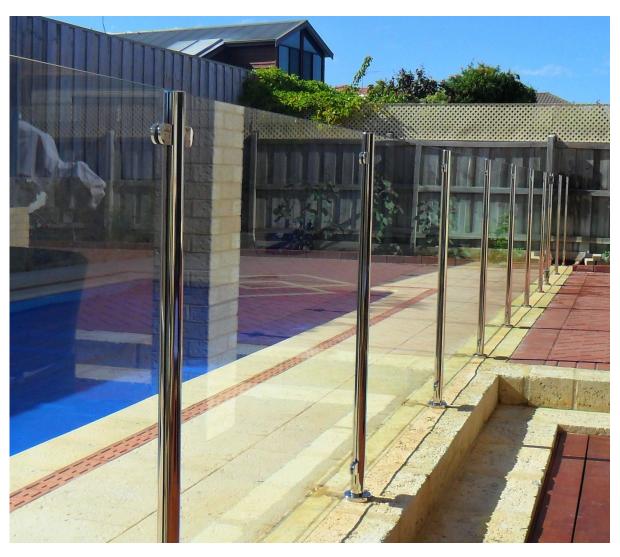

## Diameter 50.8mm glass balustrade post handrail stainless steel balcony railing

1. Diameter 50.8mm glass balustrade post handrail stainless steel balcony railing description:

Material: Stainless Steel 304/316 Finish: Brushed or Mirror polished

Size: Round shape, Diameter 2 inches / 50.8mm x 1.5mm

For glass thickness: 8-12mm

Glass clamp, handrail bracket fittings included.

Tempered glass, laminated glass, frosted glass available.

## 2. Diameter 50.8mm stainless steel glass balustrade post different types available,

- --round one way post or end post
  --round two way post 90 ° or corner post
  --round two way post 180 ° or middle post
  --round two way post 135 °
  Surface mounting type, Model No. LCH-106

Side mounting type, Model No.LCH-121

3. Glass railing project :1). Without handrail design

2). With handrail design

<u>Thanks for your visit.</u> Any interested, please contact with me freely:

Contact: Joey Lan Email: sales02@launch-china.cn . Skype: launch-02.