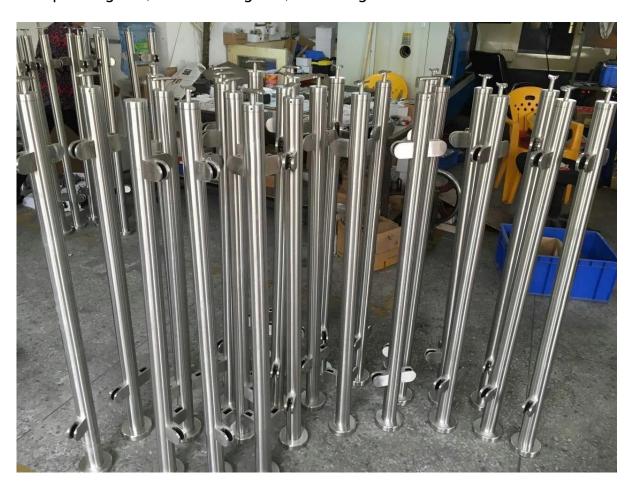

## Diameter 50.8mm glass balustrade post handrail stainless steel balcony railing

1. Diameter 50.8mm glass balustrade post handrail stainless steel balcony railing description:

Material: Stainless Steel 304/316 Finish: Brushed or Mirror polished

Size: Round shape, Diameter 2 inches / 50.8mm x 1.5mm

For glass thickness: 8-12mm

Glass clamp, handrail bracket fittings included.

Tempered glass, laminated glass, frosted glass available.

## 2. Diameter 50.8mm stainless steel glass balustrade post different types available,

- --round one way post or end post
  --round two way post 90 ° or corner post
  --round two way post 180 ° or middle post
  --round two way post 135 °
  Surface mounting type, Model No. LCH-106