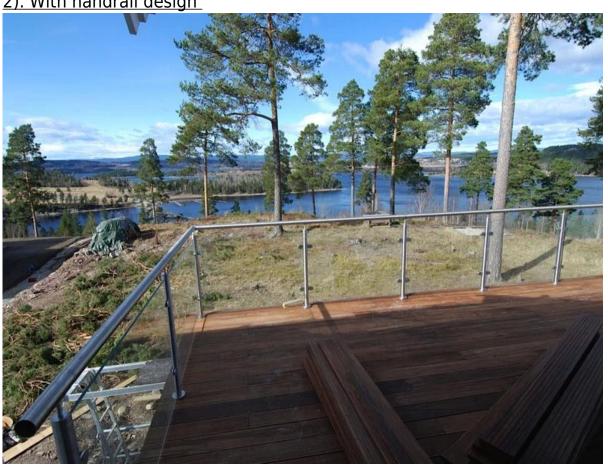

Side mounting type, Model No.LCH-121

3. Glass railing project :1). Without handrail design

2). With handrail design

<u>Thanks for your visit.</u> Any interested, please contact with me freely:

Contact: Joey Lan Email: sales02@launch-china.cn . Skype: launch-02.