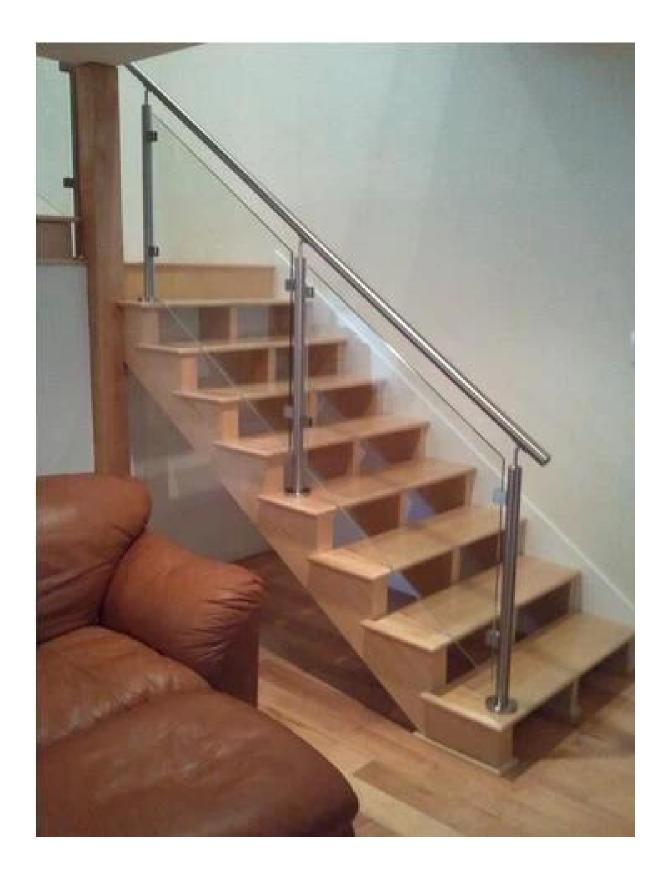

## Diameter 50.8mm glass balustrade post handrail stainless steel balcony railing

1. Diameter 50.8mm glass balustrade post handrail stainless steel balcony railing description:

Material: Stainless Steel 304/316 Finish: Brushed or Mirror polished

Size: Round shape, Diameter 2 inches / 50.8mm x 1.5mm

For glass thickness: 8-12mm

Glass clamp, handrail bracket fittings included.

Tempered glass, laminated glass, frosted glass available.

## 2. Diameter 50.8mm stainless steel glass balustrade post different types available,

- --round one way post or end post
  --round two way post 90 ° or corner post
  --round two way post 180 ° or middle post
  --round two way post 135 °
  Surface mounting type, Model No. LCH-106

Side mounting type, Model No.LCH-121

3. Glass railing project :1). Without handrail design

2). With handrail design

<u>Thanks for your visit.</u> Any interested, please contact with me freely:

Contact: Joey Lan Email: sales02@launch-china.cn . Skype: launch-02.