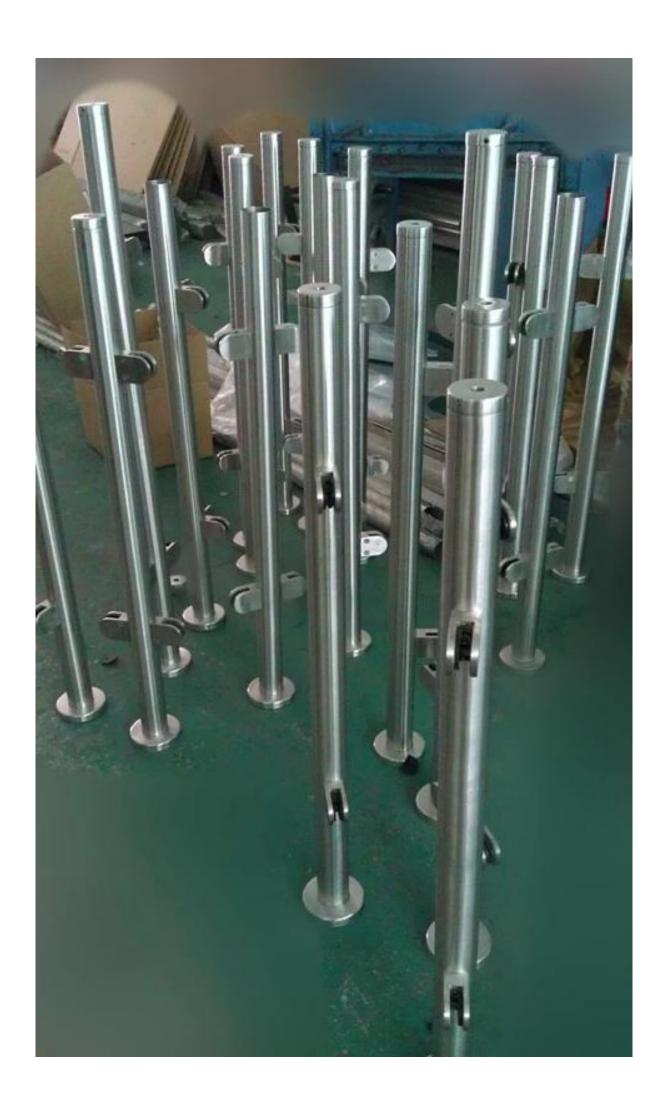

## Diameter 50.8mm glass balustrade post handrail stainless steel balcony railing

1. Diameter 50.8mm glass balustrade post handrail stainless steel balcony railing description:

Material: Stainless Steel 304/316 Finish: Brushed or Mirror polished

Size: Round shape, Diameter 2 inches / 50.8mm x 1.5mm

For glass thickness: 8-12mm

Glass clamp, handrail bracket fittings included.

Tempered glass, laminated glass, frosted glass available.

## 2. Diameter 50.8mm stainless steel glass balustrade post different types available,

- --round one way post or end post
  --round two way post 90 ° or corner post
  --round two way post 180 ° or middle post
  --round two way post 135 °
  Surface mounting type, Model No. LCH-106