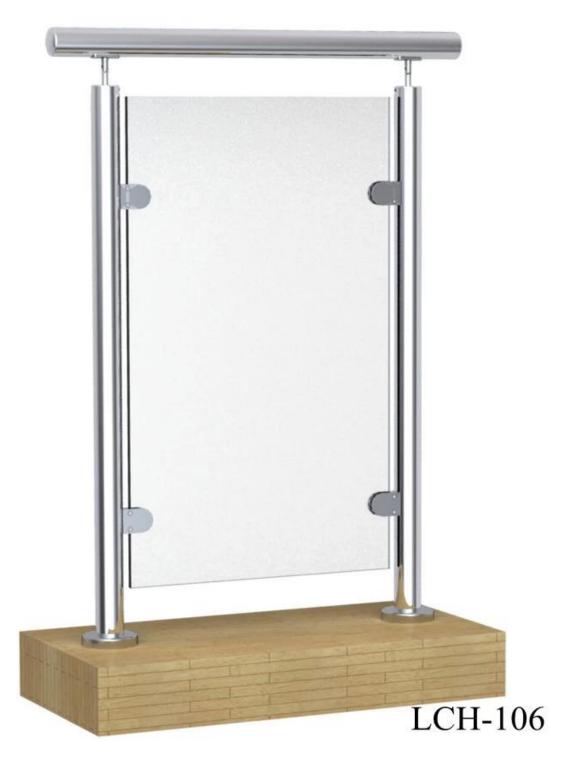

## 2. Diameter 50.8mm stainless steel glass balustrade post different types available,

- --round one way post or end post
  --round two way post 90 ° or corner post
  --round two way post 180 ° or middle post
  --round two way post 135 °
  Surface mounting type, Model No. LCH-106

Side mounting type, Model No.LCH-121

3. Glass railing project :1). Without handrail design

2). With handrail design

<u>Thanks for your visit.</u> Any interested, please contact with me freely:

Contact: Joey Lan Email: sales02@launch-china.cn . Skype: launch-02.