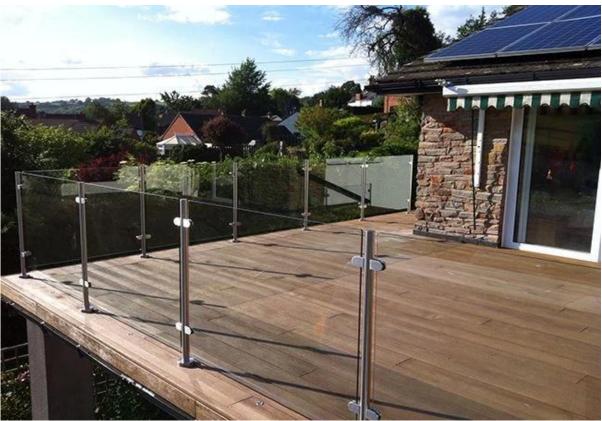

Side mounting type, Model No.LCH-121

3. Glass railing project :1). Without handrail design

2). With handrail design

<u>Thanks for your visit.</u> Any interested, please contact with me freely:

Contact: Joey Lan Email: sales02@launch-china.cn . Skype: launch-02.