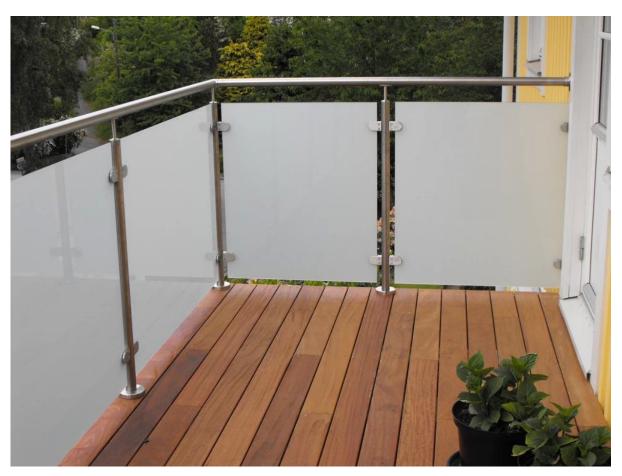

Side mounting type, Model No.LCH-121

3. Glass railing project :1). Without handrail design

2). With handrail design

<u>Thanks for your visit.</u> Any interested, please contact with me freely:

Contact: Joey Lan Email: sales02@launch-china.cn . Skype: launch-02.