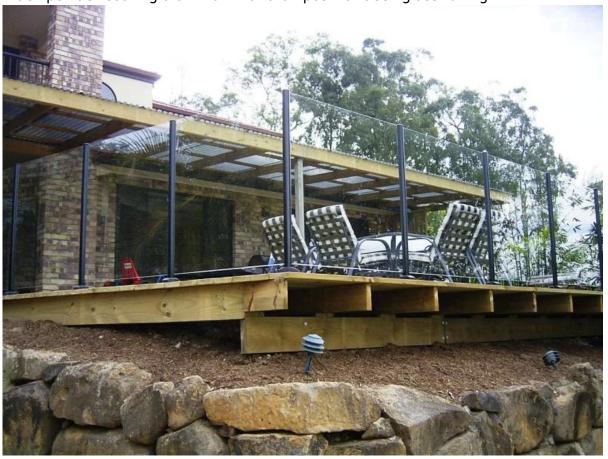

### Details

5 types aluminum profiles

Finish: anodizing, powder coating or as per your requirement

Project
Black powder coating aluminum handrail post for deck glass railing

Base plate aluminum handrail post for swimming pool fece

Top rail required aluminum posts for stair case glass railing

Aluminum profile posts for commerical department balcony design