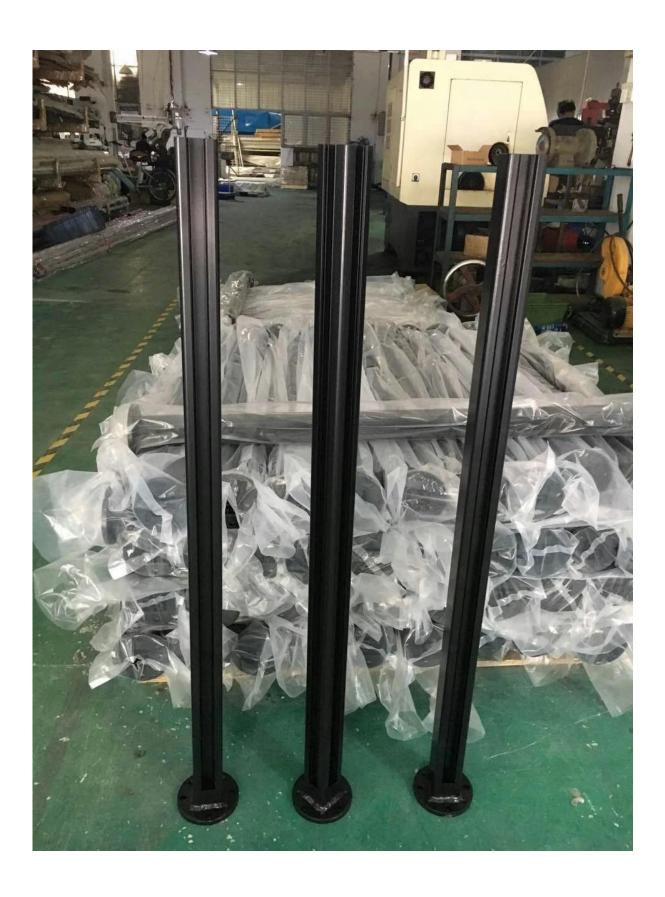

## Description

Certified round aluminum balustrade handrail posts for 10-12mm tempered glass.

| Pictures | Item<br>Name                            | Size                                                                       | Standard<br>height                                   | Packaging                                                                 | Application                                                                                                             |
|----------|-----------------------------------------|----------------------------------------------------------------------------|------------------------------------------------------|---------------------------------------------------------------------------|-------------------------------------------------------------------------------------------------------------------------|
|          | round one<br>way<br>aluminum<br>post    | diameter<br>50mm,<br>3mm<br>thickness,<br>or<br>as per your<br>requirement | 1100mm<br>hight,<br>or<br>as per your<br>requirement | plastic bag,<br>cardboard,<br>carton,<br>or<br>as per your<br>requirement | balcony aluminum handrail, deck aluminum glass railing, swimming pool aluminum fence, staircase aluminum railing design |
|          | round 2<br>way 90°<br>aluminum<br>post  |                                                                            |                                                      |                                                                           |                                                                                                                         |
|          | round 2<br>way 135°<br>post             |                                                                            |                                                      |                                                                           |                                                                                                                         |
|          | round 2<br>way 180°<br>aluminum<br>post |                                                                            |                                                      |                                                                           |                                                                                                                         |
| 4 P      | half way<br>aluminum<br>post            |                                                                            |                                                      |                                                                           |                                                                                                                         |

### Details

5 types aluminum profiles

Finish: anodizing, powder coating or as per your requirement

Project
Black powder coating aluminum handrail post for deck glass railing

Base plate aluminum handrail post for swimming pool fece

Top rail required aluminum posts for stair case glass railing

Aluminum profile posts for commerical department balcony design