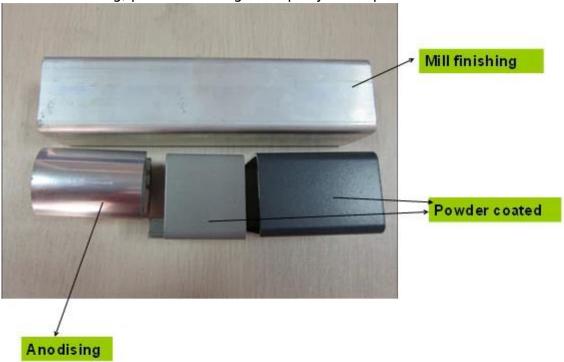

### Details

5 types aluminum profiles

Finish: anodizing, powder coating or as per your requirement

Project
Black powder coating aluminum handrail post for deck glass railing

Base plate aluminum handrail post for swimming pool fece