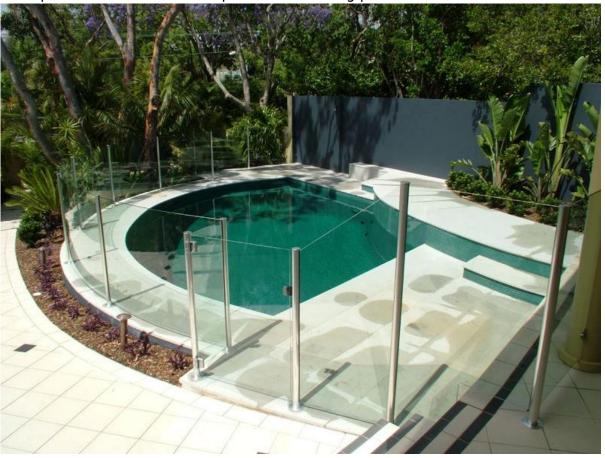

### Details

5 types aluminum profiles

Finish: anodizing, powder coating or as per your requirement

Project
Black powder coating aluminum handrail post for deck glass railing

Base plate aluminum handrail post for swimming pool fece