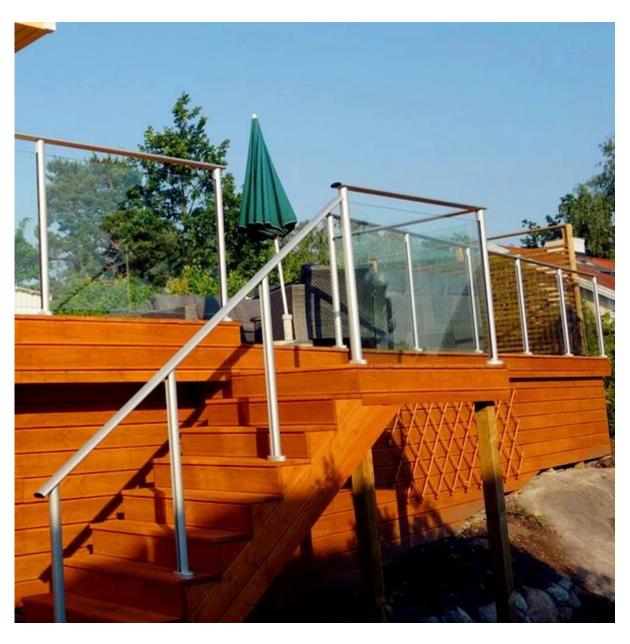

### Details

5 types aluminum profiles

Finish: anodizing, powder coating or as per your requirement

Project
Black powder coating aluminum handrail post for deck glass railing

Base plate aluminum handrail post for swimming pool fece