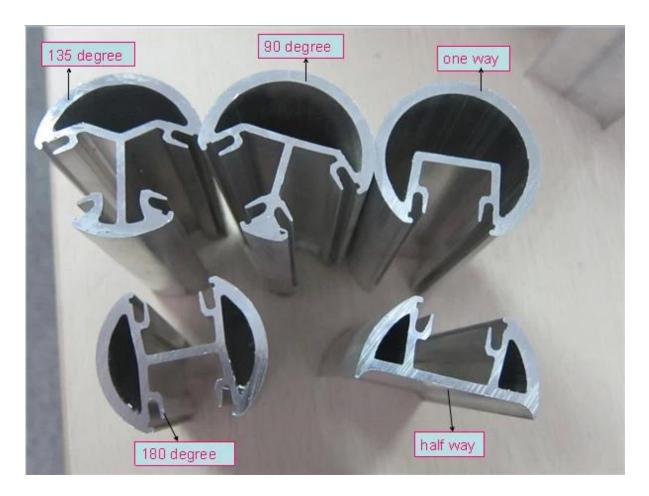

## Description

Certified round aluminum balustrade handrail posts for 10-12mm tempered glass.

| Pictures | Item<br>Name                            | Size                                                                       | Standard<br>height                                   | Packaging                                                                 | Application                                                                                                             |
|----------|-----------------------------------------|----------------------------------------------------------------------------|------------------------------------------------------|---------------------------------------------------------------------------|-------------------------------------------------------------------------------------------------------------------------|
|          | round one<br>way<br>aluminum<br>post    | diameter<br>50mm,<br>3mm<br>thickness,<br>or<br>as per your<br>requirement | 1100mm<br>hight,<br>or<br>as per your<br>requirement | plastic bag,<br>cardboard,<br>carton,<br>or<br>as per your<br>requirement | balcony aluminum handrail, deck aluminum glass railing, swimming pool aluminum fence, staircase aluminum railing design |
|          | round 2<br>way 90°<br>aluminum<br>post  |                                                                            |                                                      |                                                                           |                                                                                                                         |
|          | round 2<br>way 135°<br>post             |                                                                            |                                                      |                                                                           |                                                                                                                         |
|          | round 2<br>way 180°<br>aluminum<br>post |                                                                            |                                                      |                                                                           |                                                                                                                         |
| 4 P      | half way<br>aluminum<br>post            |                                                                            |                                                      |                                                                           |                                                                                                                         |