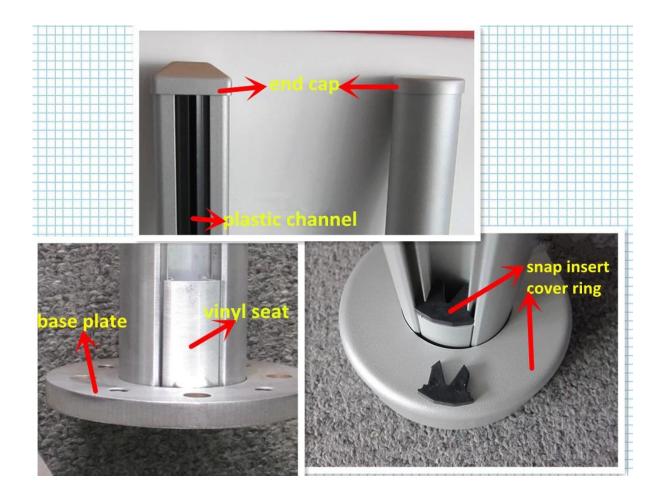

### Details

5 types aluminum profiles

Finish: anodizing, powder coating or as per your requirement

Project
Black powder coating aluminum handrail post for deck glass railing

Base plate aluminum handrail post for swimming pool fece