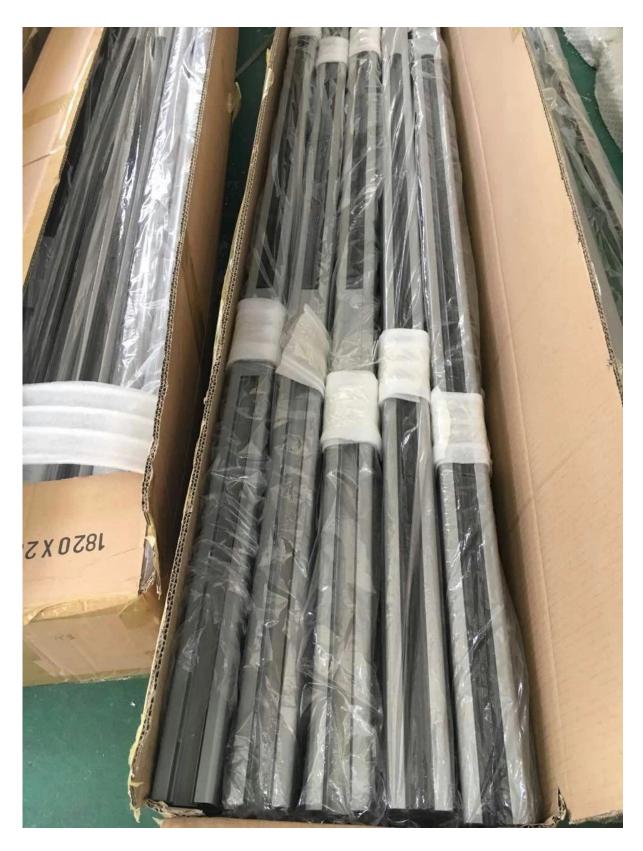

## Packaging & Delivery

- --Delivery time: 5-7 days by air, 15-20 days by sea
- --Regular lead time: 10-15 days if goods are in stock, 20-25 days if goods are not in stock. It depends on quantity.
- --Packaging: plastic bag →cardboard→carton→metal frame