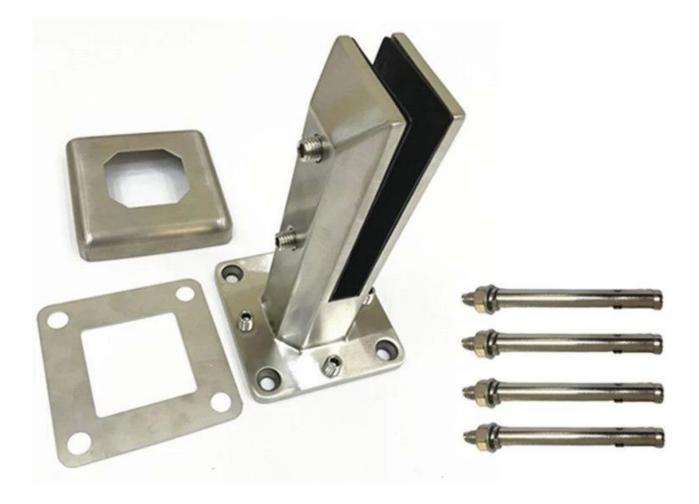

Duplex 2205 Adjustable Canada Glass Spigot Balustrade For Swimming Pool Frameless Fencing 12mm Glass Railing

| Product Name | Glass Railing for Stairs and Exterior Fences and Poolsides, Fixed Column<br>Type                                                                                                                                                                                                                          |
|--------------|-----------------------------------------------------------------------------------------------------------------------------------------------------------------------------------------------------------------------------------------------------------------------------------------------------------|
| Material     | Stainless Steel 316 or 2205                                                                                                                                                                                                                                                                               |
| Finish       | Satin brushed, mirror polished or black                                                                                                                                                                                                                                                                   |
| For glass    | 10-12mm thickness, 17.52mm thickness                                                                                                                                                                                                                                                                      |
| Technic      | Casting                                                                                                                                                                                                                                                                                                   |
| Anchor Bolt  | Including                                                                                                                                                                                                                                                                                                 |
| MOQ          | lpcs                                                                                                                                                                                                                                                                                                      |
| Application  | Stair/Balcony/Railing/Terrace/Handrail                                                                                                                                                                                                                                                                    |
| OEM/ODM      | Acceptable                                                                                                                                                                                                                                                                                                |
| Payment      | T/T;L/C At Sight;Western Union                                                                                                                                                                                                                                                                            |
| Delivery     | Ocean Shipping;Air Shipping;Express Delivery                                                                                                                                                                                                                                                              |
| Advantage:   | SBM Spigot is a popular glass holder type and a freamless glass railing<br>style.It's widely used at the swimming pool and some high class house or<br>residence,which can offer you an open and comfortable field of vision.<br>About the installation, it's easy to fix the glass by tightening screws. |

## Glass Railing Spigot:

**Glass Door Hinges:** 

**Glass Clamps:** 

Tempered Glass Panels:

**Project Photos:** 

Welcome to contact us for more details:

Frank

Email: sales02@launch-china.cn