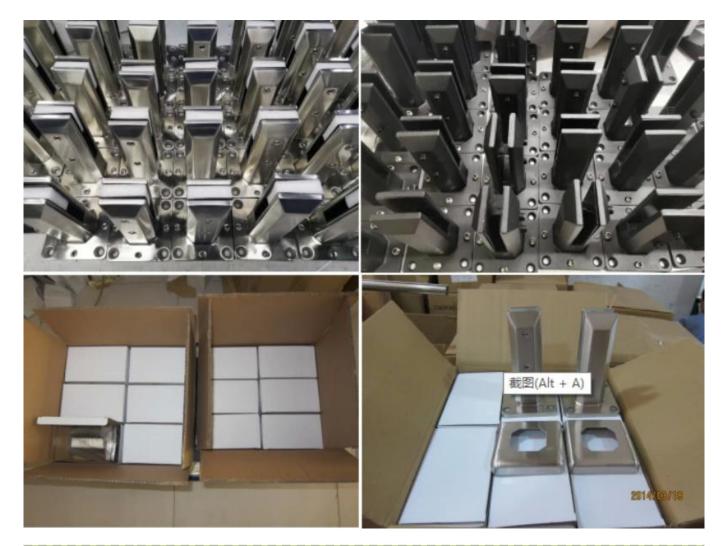

Duplex 2205 Adjustable Canada Glass Spigot Balustrade For Swimming Pool Frameless Fencing 12mm Glass Railing















| Product Name | Glass Railing for Stairs and Exterior Fences and Poolsides, Fixed Column<br>Type                                                                                                                                                                                                                          |
|--------------|-----------------------------------------------------------------------------------------------------------------------------------------------------------------------------------------------------------------------------------------------------------------------------------------------------------|
| Material     | Stainless Steel 316 or 2205