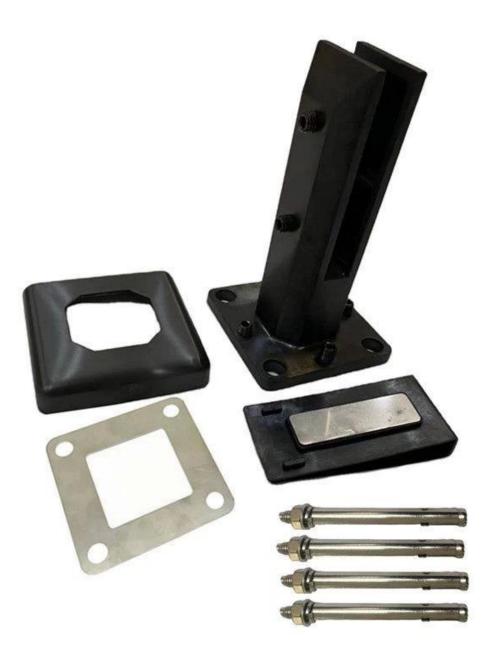

Duplex 2205 Adjustable Canada Glass Spigot Balustrade For Swimming Pool Frameless Fencing 12mm Glass Railing

| Product Name | Glass Railing for Stairs and Exterior Fences and Poolsides, Fixed Column<br>Type                                                                                                                                                                                                                          |
|--------------|-----------------------------------------------------------------------------------------------------------------------------------------------------------------------------------------------------------------------------------------------------------------------------------------------------------|
| Material     | Stainless Steel 316 or 2205                                                                                                                                                                                                                                                                               |
| Finish       | Satin brushed, mirror polished or black                                                                                                                                                                                                                                                                   |
| For glass    | 10-12mm thickness, 17.52mm thickness                                                                                                                                                                                                                                                                      |
| Technic      | Casting                                                                                                                                                                                                                                                                                                   |
| Anchor Bolt  | Including                                                                                                                                                                                                                                                                                                 |
| MOQ          | lpcs                                                                                                                                                                                                                                                                                                      |
| Application  | Stair/Balcony/Railing/Terrace/Handrail                                                                                                                                                                                                                                                                    |
| OEM/ODM      | Acceptable                                                                                                                                                                                                                                                                                                |
| Payment      | T/T;L/C At Sight;Western Union                                                                                                                                                                                                                                                                            |
| Delivery     | Ocean Shipping;Air Shipping;Express Delivery                                                                                                                                                                                                                                                              |
| Advantage:   | SBM Spigot is a popular glass holder type and a freamless glass railing<br>style.It's widely used at the swimming pool and some high class house or<br>residence,which can offer you an open and comfortable field of vision.<br>About the installation, it's easy to fix the glass by tightening screws. |

## Glass Railing Spigot:

**Glass Door Hinges:** 

**Glass Clamps:** 

Tempered Glass Panels:

**Project Photos:** 

Welcome to contact us for more details:

Frank

Email: sales02@launch-china.cn