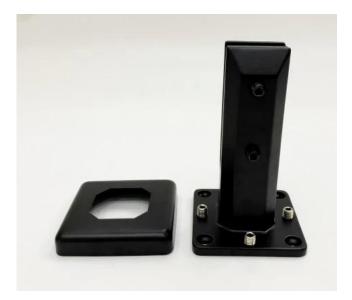

Duplex 2205 Adjustable Canada Glass Spigot Balustrade For Swimming Pool Frameless Fencing 12mm Glass Railing

| Product Name | Glass Railing for Stairs and Exterior Fences and Poolsides, Fixed Column<br>Type                                                                                                                                                                                                                          |
|--------------|-----------------------------------------------------------------------------------------------------------------------------------------------------------------------------------------------------------------------------------------------------------------------------------------------------------|
| Material     | Stainless Steel 316 or 2205                                                                                                                                                                                                                                                                               |
| Finish       | Satin brushed, mirror polished or black                                                                                                                                                                                                                                                                   |
| For glass    | 10-12mm thickness, 17.52mm thickness                                                                                                                                                                                                                                                                      |
| Technic      | Casting                                                                                                                                                                                                                                                                                                   |
| Anchor Bolt  | Including                                                                                                                                                                                                                                                                                                 |
| MOQ          | lpcs                                                                                                                                                                                                                                                                                                      |
| Application  | Stair/Balcony/Railing/Terrace/Handrail                                                                                                                                                                                                                                                                    |
| OEM/ODM      | Acceptable                                                                                                                                                                                                                                                                                                |
| Payment      | T/T;L/C At Sight;Western Union                                                                                                                                                                                                                                                                            |
| Delivery     | Ocean Shipping;Air Shipping;Express Delivery                                                                                                                                                                                                                                                              |
| Advantage:   | SBM Spigot is a popular glass holder type and a freamless glass railing<br>style.It's widely used at the swimming pool and some high class house or<br>residence,which can offer you an open and comfortable field of vision.<br>About the installation, it's easy to fix the glass by tightening screws. |

## Glass Railing Spigot:

**Glass Door Hinges:** 

**Glass Clamps:** 

Tempered Glass Panels:

**Project Photos:** 

Welcome to contact us for more details:

Frank

Email: sales02@launch-china.cn