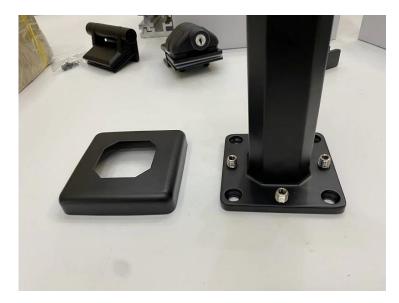

Duplex 2205 Adjustable Canada Glass Spigot Balustrade For Swimming Pool Frameless Fencing 12mm Glass Railing

| Product Name | Glass Railing for Stairs and Exterior Fences and Poolsides, Fixed Column<br>Type                                                                                                                                                                                                                          |
|--------------|-----------------------------------------------------------------------------------------------------------------------------------------------------------------------------------------------------------------------------------------------------------------------------------------------------------|
| Material     | Stainless Steel 316 or 2205                                                                                                                                                                                                                                                                               |
| Finish       | Satin brushed, mirror polished or black                                                                                                                                                                                                                                                                   |
| For glass    | 10-12mm thickness, 17.52mm thickness                                                                                                                                                                                                                                                                      |
| Technic      | Casting                                                                                                                                                                                                                                                                                                   |
| Anchor Bolt  | Including                                                                                                                                                                                                                                                                                                 |
| MOQ          | lpcs                                                                                                                                                                                                                                                                                                      |
| Application  | Stair/Balcony/Railing/Terrace/Handrail                                                                                                                                                                                                                                                                    |
| OEM/ODM      | Acceptable                                                                                                                                                                                                                                                                                                |
| Payment      | T/T;L/C At Sight;Western Union                                                                                                                                                                                                                                                                            |
| Delivery     | Ocean Shipping;Air Shipping;Express Delivery                                                                                                                                                                                                                                                              |
| Advantage:   | SBM Spigot is a popular glass holder type and a freamless glass railing<br>style.It's widely used at the swimming pool and some high class house or<br>residence,which can offer you an open and comfortable field of vision.<br>About the installation, it's easy to fix the glass by tightening screws. |

## Glass Railing Spigot:

**Glass Door Hinges:** 

**Glass Clamps:** 

Tempered Glass Panels:

**Project Photos:** 

Welcome to contact us for more details:

Frank

Email: sales02@launch-china.cn