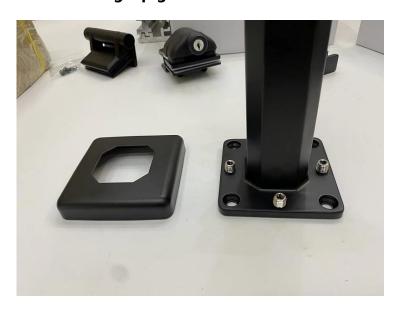

Duplex 2205 Adjustable Canada Glass Spigot Balustrade For Swimming Pool Frameless Fencing 12mm Glass Railing

| Product Name | Glass Railing for Stairs and Exterior Fences and Poolsides, Fixed Column<br>Type                                                                                                                                                                                                                    |
|--------------|-----------------------------------------------------------------------------------------------------------------------------------------------------------------------------------------------------------------------------------------------------------------------------------------------------|
| Material     | Stainless Steel 316 or 2205                                                                                                                                                                                                                                                                         |
| Finish       | Satin brushed, mirror polished or black                                                                                                                                                                                                                                                             |
| For glass    | 10-12mm thickness, 17.52mm thickness                                                                                                                                                                                                                                                                |
| Technic      | Casting                                                                                                                                                                                                                                                                                             |
| Anchor Bolt  | Including                                                                                                                                                                                                                                                                                           |
| MOQ          | lpcs                                                                                                                                                                                                                                                                                                |
| Application  | Stair/Balcony/Railing/Terrace/Handrail                                                                                                                                                                                                                                                              |
| OEM/ODM      | Acceptable                                                                                                                                                                                                                                                                                          |
| Payment      | T/T;L/C At Sight;Western Union                                                                                                                                                                                                                                                                      |
| Delivery     | Ocean Shipping;Air Shipping;Express Delivery                                                                                                                                                                                                                                                        |
| Advantage:   | SBM Spigot is a popular glass holder type and a freamless glass railing style. It's widely used at the swimming pool and some high class house or residence, which can offer you an open and comfortable field of vision.  About the installation, it's easy to fix the glass by tightening screws. |