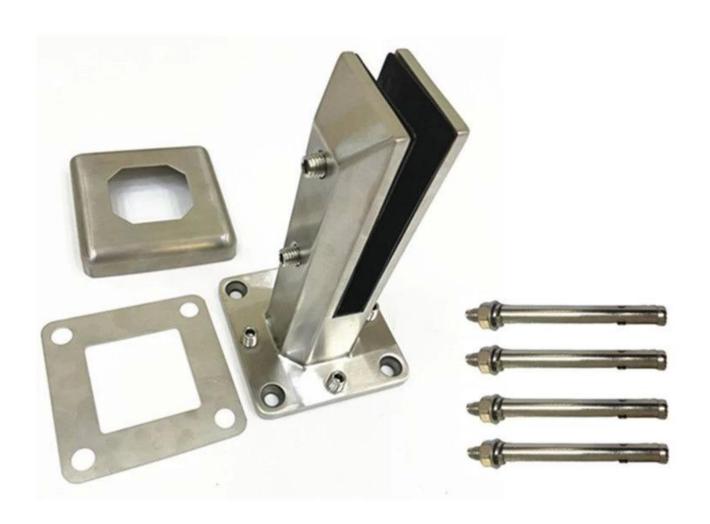

Duplex 2205 Adjustable Canada Glass Spigot Balustrade For Swimming Pool Frameless Fencing 12mm Glass Railing

| Product Name | Glass Railing for Stairs and Exterior Fences and Poolsides, Fixed Column<br>Type                                                                                                                                                                                                                    |
|--------------|-----------------------------------------------------------------------------------------------------------------------------------------------------------------------------------------------------------------------------------------------------------------------------------------------------|
| Material     | Stainless Steel 316 or 2205                                                                                                                                                                                                                                                                         |
| Finish       | Satin brushed, mirror polished or black                                                                                                                                                                                                                                                             |
| For glass    | 10-12mm thickness, 17.52mm thickness                                                                                                                                                                                                                                                                |
| Technic      | Casting                                                                                                                                                                                                                                                                                             |
| Anchor Bolt  | Including                                                                                                                                                                                                                                                                                           |
| MOQ          | lpcs                                                                                                                                                                                                                                                                                                |
| Application  | Stair/Balcony/Railing/Terrace/Handrail                                                                                                                                                                                                                                                              |
| OEM/ODM      | Acceptable                                                                                                                                                                                                                                                                                          |
| Payment      | T/T;L/C At Sight;Western Union                                                                                                                                                                                                                                                                      |
| Delivery     | Ocean Shipping;Air Shipping;Express Delivery                                                                                                                                                                                                                                                        |
| Advantage:   | SBM Spigot is a popular glass holder type and a freamless glass railing style. It's widely used at the swimming pool and some high class house or residence, which can offer you an open and comfortable field of vision.  About the installation, it's easy to fix the glass by tightening screws. |

## Clear photos for the surface treatment:

Glass Railing Spigot:

Glass Door Hinges:

Glass Clamps:

**Tempered Glass Panels:** 

**Project Photos:** 

Welcome to contact us for more details:

**Frank Fang** 