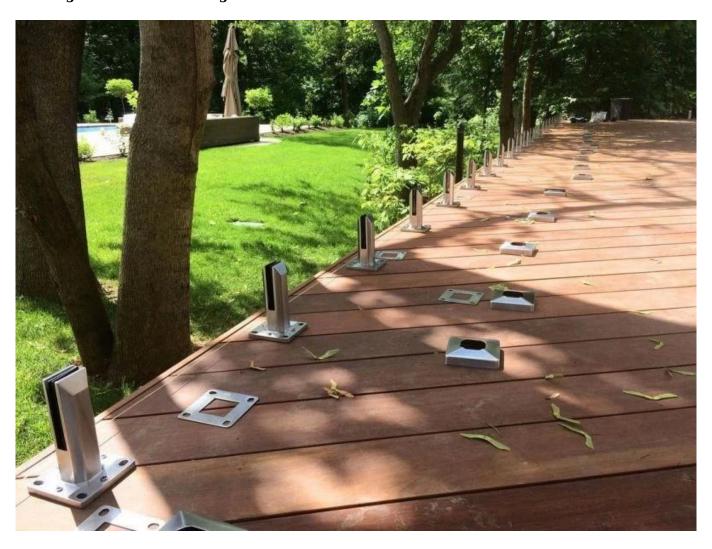

Duplex 2205 Adjustable Canada Glass Spigot Balustrade For Swimming Pool Frameless Fencing 12mm Glass Railing

| Product Name | Glass Railing for Stairs and Exterior Fences and Poolsides, Fixed Column<br>Type                                                                                                                                                                                                                    |
|--------------|-----------------------------------------------------------------------------------------------------------------------------------------------------------------------------------------------------------------------------------------------------------------------------------------------------|
| Material     | Stainless Steel 316 or 2205                                                                                                                                                                                                                                                                         |
| Finish       | Satin brushed, mirror polished or black                                                                                                                                                                                                                                                             |
| For glass    | 10-12mm thickness, 17.52mm thickness                                                                                                                                                                                                                                                                |
| Technic      | Casting                                                                                                                                                                                                                                                                                             |
| Anchor Bolt  | Including                                                                                                                                                                                                                                                                                           |
| MOQ          | lpcs                                                                                                                                                                                                                                                                                                |
| Application  | Stair/Balcony/Railing/Terrace/Handrail                                                                                                                                                                                                                                                              |
| OEM/ODM      | Acceptable                                                                                                                                                                                                                                                                                          |
| Payment      | T/T;L/C At Sight;Western Union                                                                                                                                                                                                                                                                      |
| Delivery     | Ocean Shipping;Air Shipping;Express Delivery                                                                                                                                                                                                                                                        |
| Advantage:   | SBM Spigot is a popular glass holder type and a freamless glass railing style. It's widely used at the swimming pool and some high class house or residence, which can offer you an open and comfortable field of vision.  About the installation, it's easy to fix the glass by tightening screws. |

## Clear photos for the surface treatment:

Glass Railing Spigot:

Glass Door Hinges:

Glass Clamps:

**Tempered Glass Panels:** 

**Project Photos:** 

Welcome to contact us for more details:

**Frank Fang** 