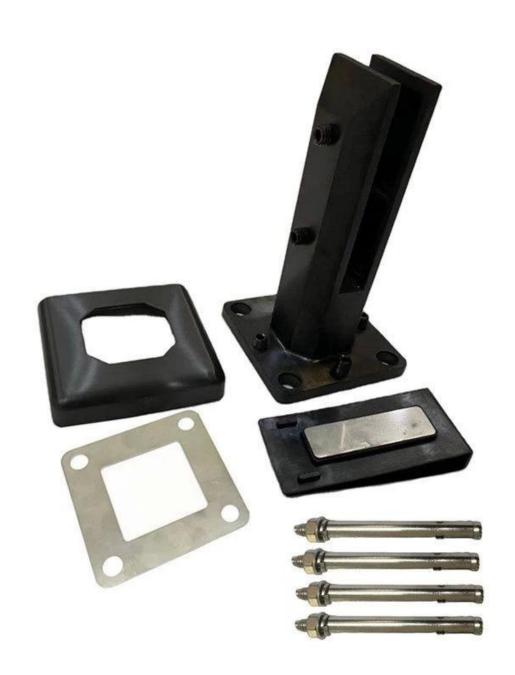

Duplex 2205 Adjustable Canada Glass Spigot Balustrade For Swimming Pool Frameless Fencing 12mm Glass Railing

| Product Name | Glass Railing for Stairs and Exterior Fences and Poolsides, Fixed Column<br>Type                                                                                                                                                                                                                    |
|--------------|-----------------------------------------------------------------------------------------------------------------------------------------------------------------------------------------------------------------------------------------------------------------------------------------------------|
| Material     | Stainless Steel 316 or 2205                                                                                                                                                                                                                                                                         |
| Finish       | Satin brushed, mirror polished or black                                                                                                                                                                                                                                                             |
| For glass    | 10-12mm thickness, 17.52mm thickness                                                                                                                                                                                                                                                                |
| Technic      | Casting                                                                                                                                                                                                                                                                                             |
| Anchor Bolt  | Including                                                                                                                                                                                                                                                                                           |
| MOQ          | lpcs                                                                                                                                                                                                                                                                                                |
| Application  | Stair/Balcony/Railing/Terrace/Handrail                                                                                                                                                                                                                                                              |
| OEM/ODM      | Acceptable                                                                                                                                                                                                                                                                                          |
| Payment      | T/T;L/C At Sight;Western Union                                                                                                                                                                                                                                                                      |
| Delivery     | Ocean Shipping;Air Shipping;Express Delivery                                                                                                                                                                                                                                                        |
| Advantage:   | SBM Spigot is a popular glass holder type and a freamless glass railing style. It's widely used at the swimming pool and some high class house or residence, which can offer you an open and comfortable field of vision.  About the installation, it's easy to fix the glass by tightening screws. |