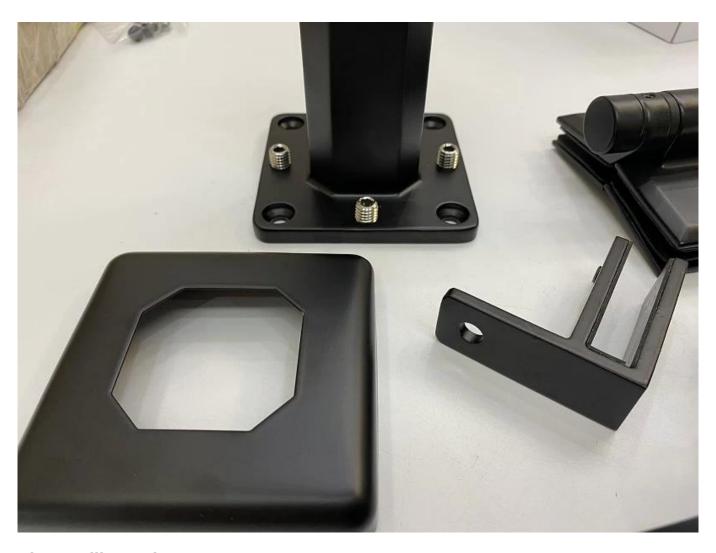

Duplex 2205 Adjustable Canada Glass Spigot Balustrade For Swimming Pool Frameless Fencing 12mm Glass Railing

| Product Name | Glass Railing for Stairs and Exterior Fences and Poolsides, Fixed Column<br>Type                                                                                                                                                                                                                    |
|--------------|-----------------------------------------------------------------------------------------------------------------------------------------------------------------------------------------------------------------------------------------------------------------------------------------------------|
| Material     | Stainless Steel 316 or 2205                                                                                                                                                                                                                                                                         |
| Finish       | Satin brushed, mirror polished or black                                                                                                                                                                                                                                                             |
| For glass    | 10-12mm thickness, 17.52mm thickness                                                                                                                                                                                                                                                                |
| Technic      | Casting                                                                                                                                                                                                                                                                                             |
| Anchor Bolt  | Including                                                                                                                                                                                                                                                                                           |
| MOQ          | lpcs                                                                                                                                                                                                                                                                                                |
| Application  | Stair/Balcony/Railing/Terrace/Handrail                                                                                                                                                                                                                                                              |
| OEM/ODM      | Acceptable                                                                                                                                                                                                                                                                                          |
| Payment      | T/T;L/C At Sight;Western Union                                                                                                                                                                                                                                                                      |
| Delivery     | Ocean Shipping;Air Shipping;Express Delivery                                                                                                                                                                                                                                                        |
| Advantage:   | SBM Spigot is a popular glass holder type and a freamless glass railing style. It's widely used at the swimming pool and some high class house or residence, which can offer you an open and comfortable field of vision.  About the installation, it's easy to fix the glass by tightening screws. |