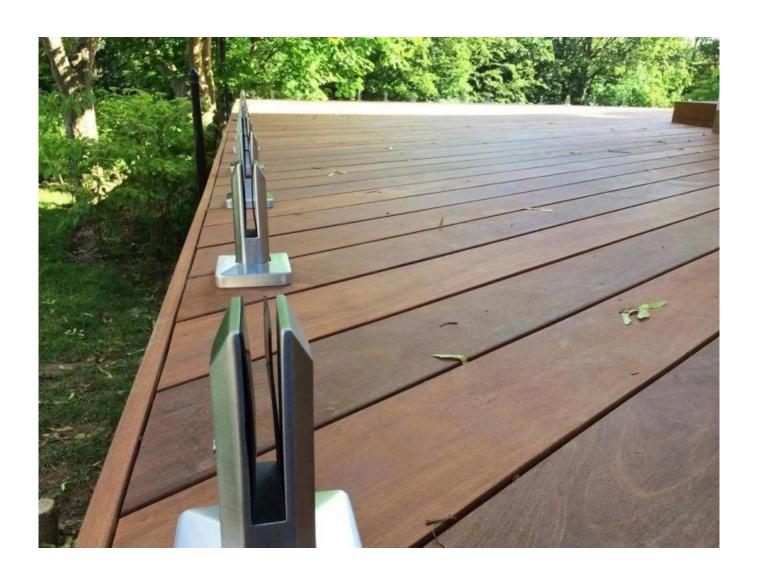

Duplex 2205 Adjustable Canada Glass Spigot Balustrade For Swimming Pool Frameless Fencing 12mm Glass Railing

| Product Name | Glass Railing for Stairs and Exterior Fences and Poolsides, Fixed Column<br>Type                                                                                                                                                                                                                    |
|--------------|-----------------------------------------------------------------------------------------------------------------------------------------------------------------------------------------------------------------------------------------------------------------------------------------------------|
| Material     | Stainless Steel 316 or 2205                                                                                                                                                                                                                                                                         |
| Finish       | Satin brushed, mirror polished or black                                                                                                                                                                                                                                                             |
| For glass    | 10-12mm thickness, 17.52mm thickness                                                                                                                                                                                                                                                                |
| Technic      | Casting                                                                                                                                                                                                                                                                                             |
| Anchor Bolt  | Including                                                                                                                                                                                                                                                                                           |
| MOQ          | lpcs                                                                                                                                                                                                                                                                                                |
| Application  | Stair/Balcony/Railing/Terrace/Handrail                                                                                                                                                                                                                                                              |
| OEM/ODM      | Acceptable                                                                                                                                                                                                                                                                                          |
| Payment      | T/T;L/C At Sight;Western Union                                                                                                                                                                                                                                                                      |
| Delivery     | Ocean Shipping;Air Shipping;Express Delivery                                                                                                                                                                                                                                                        |
| Advantage:   | SBM Spigot is a popular glass holder type and a freamless glass railing style. It's widely used at the swimming pool and some high class house or residence, which can offer you an open and comfortable field of vision.  About the installation, it's easy to fix the glass by tightening screws. |

## Clear photos for the surface treatment:

Glass Railing Spigot:

Glass Door Hinges:

Glass Clamps:

**Tempered Glass Panels:** 

**Project Photos:** 

Welcome to contact us for more details:

**Frank Fang** 