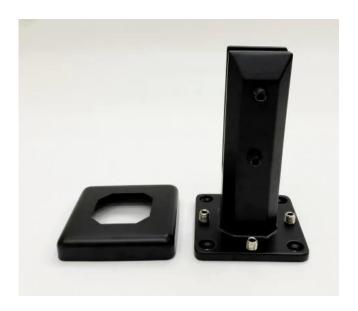

Duplex 2205 Adjustable Canada Glass Spigot Balustrade For Swimming Pool Frameless Fencing 12mm Glass Railing

| Product Name | Glass Railing for Stairs and Exterior Fences and Poolsides, Fixed Column<br>Type                                                                                                                                                                                                                    |
|--------------|-----------------------------------------------------------------------------------------------------------------------------------------------------------------------------------------------------------------------------------------------------------------------------------------------------|
| Material     | Stainless Steel 316 or 2205                                                                                                                                                                                                                                                                         |
| Finish       | Satin brushed, mirror polished or black                                                                                                                                                                                                                                                             |
| For glass    | 10-12mm thickness, 17.52mm thickness                                                                                                                                                                                                                                                                |
| Technic      | Casting                                                                                                                                                                                                                                                                                             |
| Anchor Bolt  | Including                                                                                                                                                                                                                                                                                           |
| MOQ          | lpcs                                                                                                                                                                                                                                                                                                |
| Application  | Stair/Balcony/Railing/Terrace/Handrail                                                                                                                                                                                                                                                              |
| OEM/ODM      | Acceptable                                                                                                                                                                                                                                                                                          |
| Payment      | T/T;L/C At Sight;Western Union                                                                                                                                                                                                                                                                      |
| Delivery     | Ocean Shipping;Air Shipping;Express Delivery                                                                                                                                                                                                                                                        |
| Advantage:   | SBM Spigot is a popular glass holder type and a freamless glass railing style. It's widely used at the swimming pool and some high class house or residence, which can offer you an open and comfortable field of vision.  About the installation, it's easy to fix the glass by tightening screws. |

## Clear photos for the surface treatment:

Glass Railing Spigot:

Glass Door Hinges:

Glass Clamps:

**Tempered Glass Panels:** 

**Project Photos:** 

Welcome to contact us for more details:

**Frank Fang** 