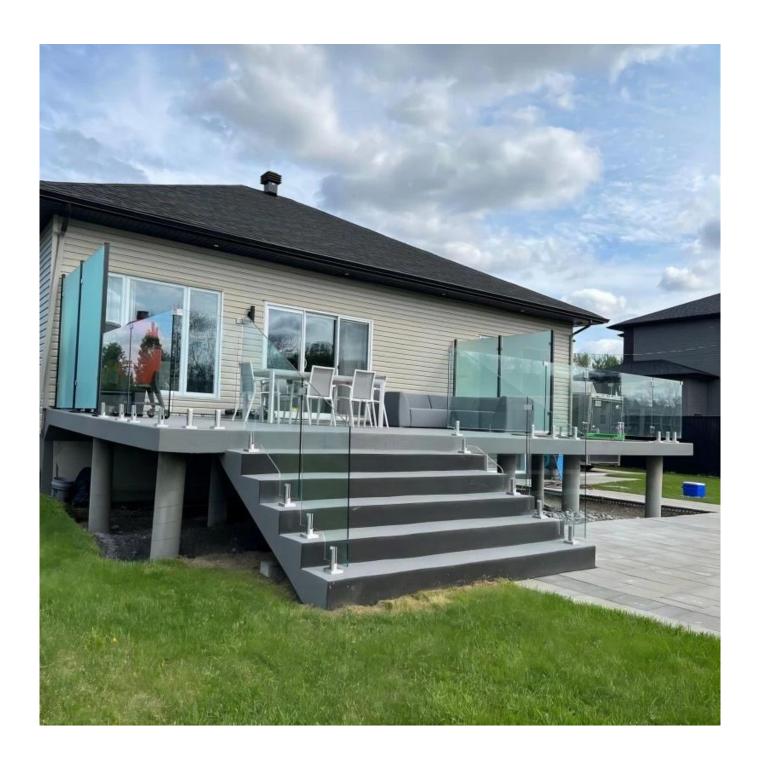

Duplex 2205 Adjustable Canada Glass Spigot Balustrade For Swimming Pool Frameless Fencing 12mm Glass Railing

| Product Name | Glass Railing for Stairs and Exterior Fences and Poolsides, Fixed Column<br>Type                                                                                                                                                                                                                    |
|--------------|-----------------------------------------------------------------------------------------------------------------------------------------------------------------------------------------------------------------------------------------------------------------------------------------------------|
| Material     | Stainless Steel 316 or 2205                                                                                                                                                                                                                                                                         |
| Finish       | Satin brushed, mirror polished or black                                                                                                                                                                                                                                                             |
| For glass    | 10-12mm thickness, 17.52mm thickness                                                                                                                                                                                                                                                                |
| Technic      | Casting                                                                                                                                                                                                                                                                                             |
| Anchor Bolt  | Including                                                                                                                                                                                                                                                                                           |
| MOQ          | lpcs                                                                                                                                                                                                                                                                                                |
| Application  | Stair/Balcony/Railing/Terrace/Handrail                                                                                                                                                                                                                                                              |
| OEM/ODM      | Acceptable                                                                                                                                                                                                                                                                                          |
| Payment      | T/T;L/C At Sight;Western Union                                                                                                                                                                                                                                                                      |
| Delivery     | Ocean Shipping;Air Shipping;Express Delivery                                                                                                                                                                                                                                                        |
| Advantage:   | SBM Spigot is a popular glass holder type and a freamless glass railing style. It's widely used at the swimming pool and some high class house or residence, which can offer you an open and comfortable field of vision.  About the installation, it's easy to fix the glass by tightening screws. |

## Clear photos for the surface treatment:

Glass Railing Spigot:

Glass Door Hinges:

Glass Clamps:

**Tempered Glass Panels:** 

**Project Photos:** 

Welcome to contact us for more details:

**Frank Fang** 