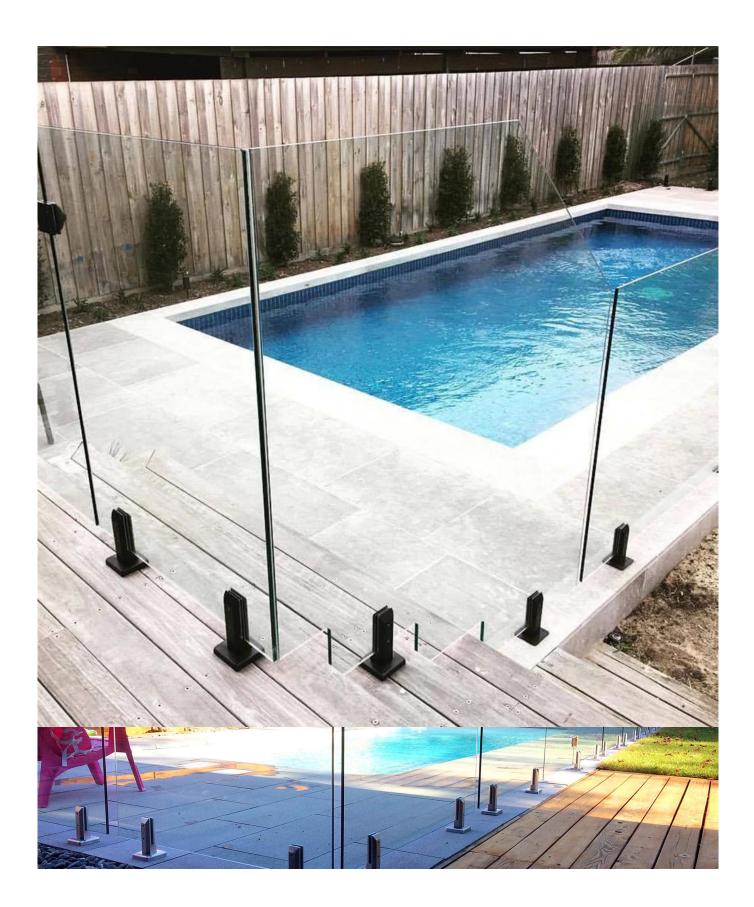

Duplex 2205 Glass Spigot with Black Powder Coating, a high-quality and versatile product designed to enhance the visual appeal and safety of various spaces. This glass spigot is ideal for use in balconies, stairs, swimming pools, and other similar areas, offering a sleek and modern aesthetic while ensuring the integrity of your glass installations.

With a height of 168mm, our Glass Spigot is designed to provide a secure and stable support for your glass panels. The base plate ensures a solid foundation, allowing for easy installation and minimal maintenance. The simple yet elegant design of this product makes it a perfect addition to any space, seamlessly blending with its surroundings.

In summary, our Duplex 2205 Glass Spigot with Black Powder Coating is a durable, stylish, and easy-to-install solution for enhancing the look and safety of your glass installations. Whether you're upgrading your balcony, stairs, or swimming pool, this glass spigot is a reliable and visually appealing choice. Contact us today to learn more about our Glass Spigot and how it can enhance the beauty and functionality of your space.