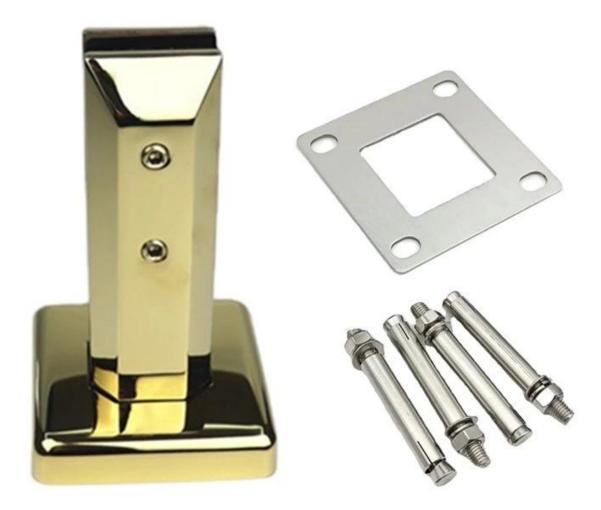

Our Duplex 2205 Glass Spigot is crafted from high-grade materials, specifically designed for 10-14mm thick glass. The use of duplex stainless steel ensures durability and resistance to corrosion, making it an excellent choice for outdoor and wet environments. The black powder coating adds a stylish touch while providing additional protection against rust, ensuring that your glass spigot remains beautiful and functional for years to come.

With a height of 168mm, our Glass Spigot is designed to provide a secure and stable support for your glass panels. The base plate ensures a solid foundation, allowing for easy installation and minimal maintenance. The simple yet elegant design of this product makes it a perfect addition to any space, seamlessly blending with its surroundings.