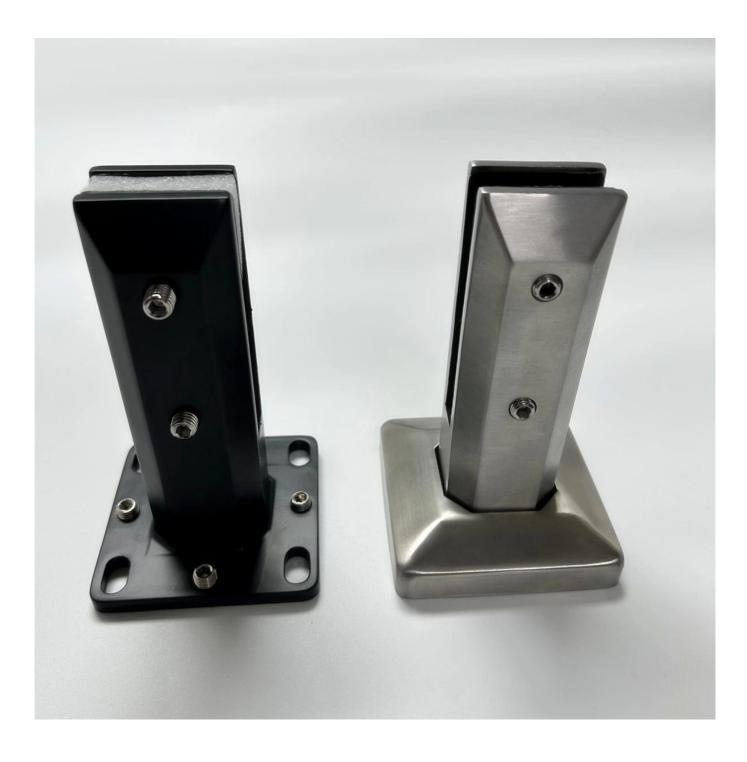

Our Duplex 2205 Glass Spigot is crafted from high-grade materials, specifically designed for 10-14mm thick glass. The use of duplex stainless steel ensures durability and resistance to corrosion, making it an excellent choice for outdoor and wet environments. The black powder coating adds a stylish touch while providing additional protection against rust, ensuring that your glass spigot remains beautiful and functional for years to come.

With a height of 168mm, our Glass Spigot is designed to provide a secure and stable support for your glass panels. The base plate ensures a solid foundation, allowing for easy installation and minimal maintenance. The simple yet elegant design of this product makes it a perfect addition to any space, seamlessly blending with its surroundings.