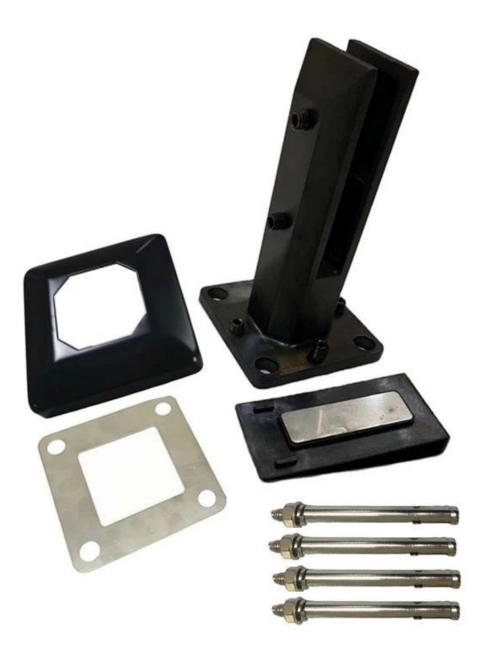

Duplex 2205 Glass Spigot with Black Powder Coating, a high-quality and versatile product designed to enhance the visual appeal and safety of various spaces. This glass spigot is ideal for use in balconies, stairs, swimming pools, and other similar areas, offering a sleek and modern aesthetic while ensuring the integrity of your glass installations.

Our Duplex 2205 Glass Spigot is crafted from high-grade materials, specifically designed for 10-14mm thick glass. The use of duplex stainless steel ensures durability and resistance to corrosion, making it an excellent choice for outdoor and wet environments. The black powder coating adds a stylish touch while providing additional protection against rust, ensuring that your glass spigot remains beautiful and functional for years to come.

With a height of 168mm, our Glass Spigot is designed to provide a secure and stable support for your glass panels. The base plate ensures a solid foundation, allowing for easy installation and minimal maintenance. The simple yet elegant design of this product makes it a perfect addition to any space, seamlessly blending with its surroundings.